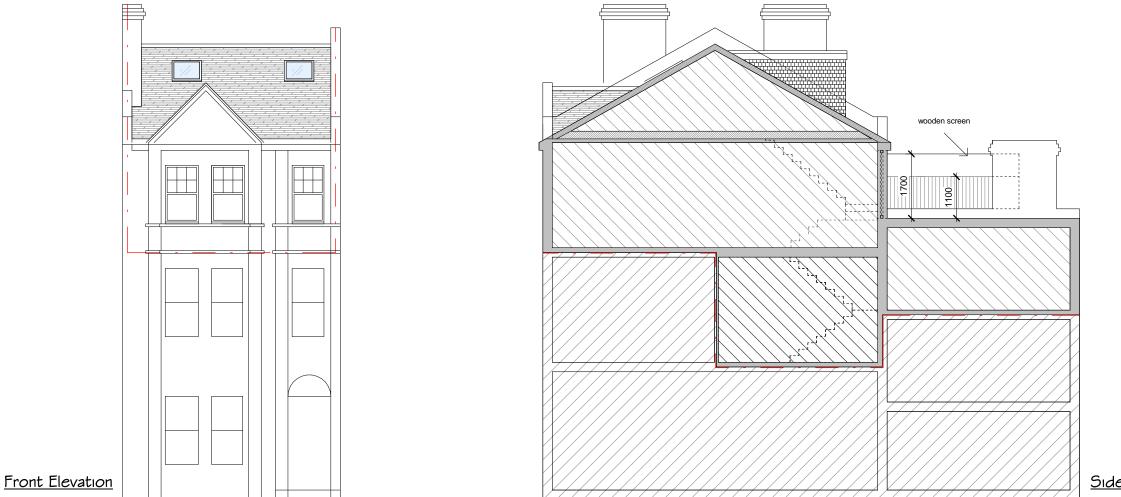

## **PROPOSED ELEVATIONS FRONT & SIDE B**

| No.<br>1 | Description<br>dormer reduced in size<br>and centred.                                                                                                                                        | Date<br>09/01/16 | No.<br>2 set                                                    | No.DescriptionDate2set down dormer from ridgeline.17/02/16 |       | Sigal Belot<br>mob 0776675622                                  | 99c Goldhurst Terrace London NW6 3HA<br>Proposed Elevations - Front & Side A |          |       |         |
|----------|----------------------------------------------------------------------------------------------------------------------------------------------------------------------------------------------|------------------|-----------------------------------------------------------------|------------------------------------------------------------|-------|----------------------------------------------------------------|------------------------------------------------------------------------------|----------|-------|---------|
|          | changes to rooflights at front   and added rooflight to rear.   external staicase to roof   terrace removed.   amended existing opening   to allow for a door to roof terrace from upper 2nd |                  | raili                                                           | ings are set in from the rea                               | ar of | email sigal1@btinternet.com                                    | Project number                                                               | 2        |       |         |
|          |                                                                                                                                                                                              |                  | roof terrace and from boundery wall.                            |                                                            | ry    | all dwgs to be read with<br>former submitted wxisting drawings | Date                                                                         | 04/03/16 | GT2   |         |
|          |                                                                                                                                                                                              |                  | vvali                                                           | Wall.                                                      |       |                                                                | Drawn by                                                                     | Author   |       |         |
|          |                                                                                                                                                                                              |                  | added wooden screen along 2nd floor. boundery wall roof terrace |                                                            |       |                                                                | Checked by                                                                   | Checker  | Scale | 1 : 100 |

## Materials Notes

Roof - EPDM rubber roof to new dormer

**Walls** - Vertical hung slates to match existing roof slates

**Windows** - All new windows to be timberframed sash and double glazed to match existing

**Rooflights** - Conservation style velux/rooflights over

Railing - Grey/silver metal guarding

Rainwater goods - Black downpipes & gutters

**Other** - All other facing building materials to be used will be selected to closely match the existing materials.