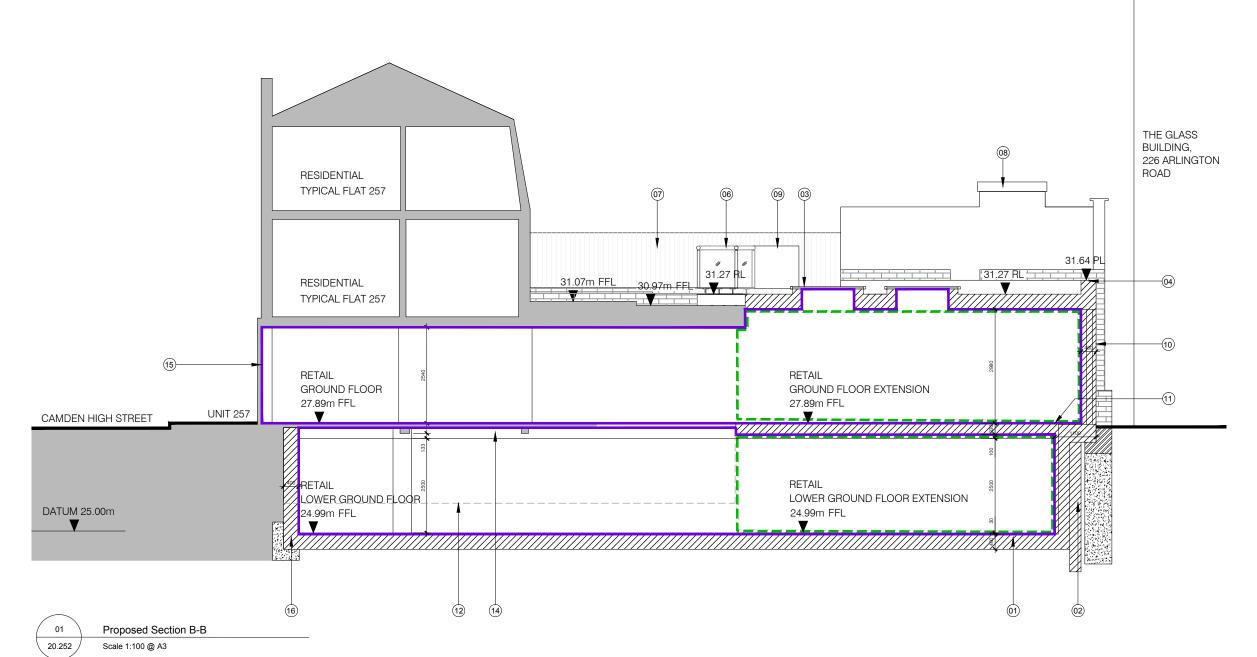

© Copyright Barr Gazetas Ltd.
Eastgate House, 16-19 Eastcastle Street,
London W1W 8DA Phone. 020 7636 5581

- 1. New concrete slab and foundations
- 2. New sheet piling and retaining wall
- 3. New glass roof lights
- 4. New stone parapet
- 5. New flat asphalt roof
- 6. Existing glass and metal residential access walkway
- 7. Existing timber fence
- 8. Existing lantern light
- 9. Existing residential stair and balustrade
- 10. New brick boundary wall
- 11. New floor slab
- 12. Line of existing basement level
- 13. -
- 14. 100mm min allowance for new ceiling
- 15. Existing shopfront
- 16. New retaining wall and underpinning

#### For Planning

| Rev. | Description.        | Ву | Date     |
|------|---------------------|----|----------|
| P1   | Issued for Planning | GV | 10.02.16 |
| P0   | Issued for Comment  | GV | 28.01.16 |
|      |                     |    |          |

#### Castlehaven Row Ltd

# Project 257 Camden High Street

#### **Proposed Section B-B**

| Project No. | Drawing No. | Rev.       |
|-------------|-------------|------------|
| 1523.3      | 20.252      | P1         |
| Scale       | 1:50 @ A1   | 1:100 @ A3 |
| Drawn       | Checked     | Date       |
| KT/GV       | TJ          | 22.10.15   |