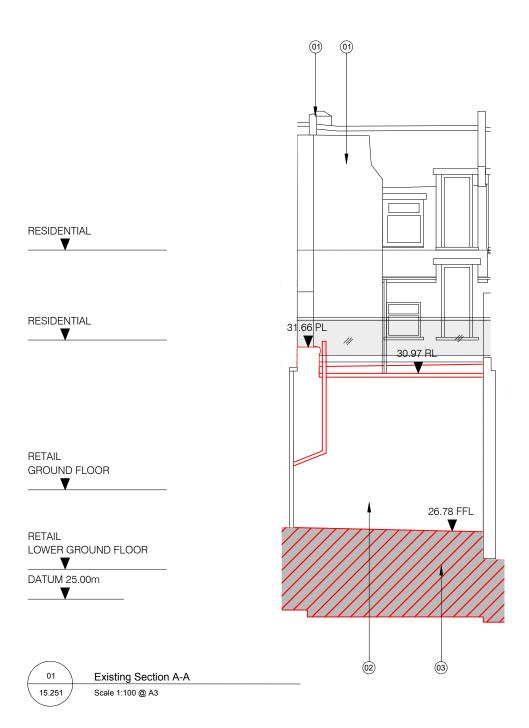

| ( 01 ) | Existing Section A-A |  |
|--------|----------------------|--|
| 15.251 | Scale 1:100 @ A3     |  |

### **Existing Section A-A**

| Project No. | Drawing No. | Rev.      |
|-------------|-------------|-----------|
| 1523.3      | 10.251      | P1        |
| Scale       | 1:50 @ A1   | 1:100 @ A |
| Drawn       | Checked     | Date      |
| GV          | TJ          | 22.01.16  |