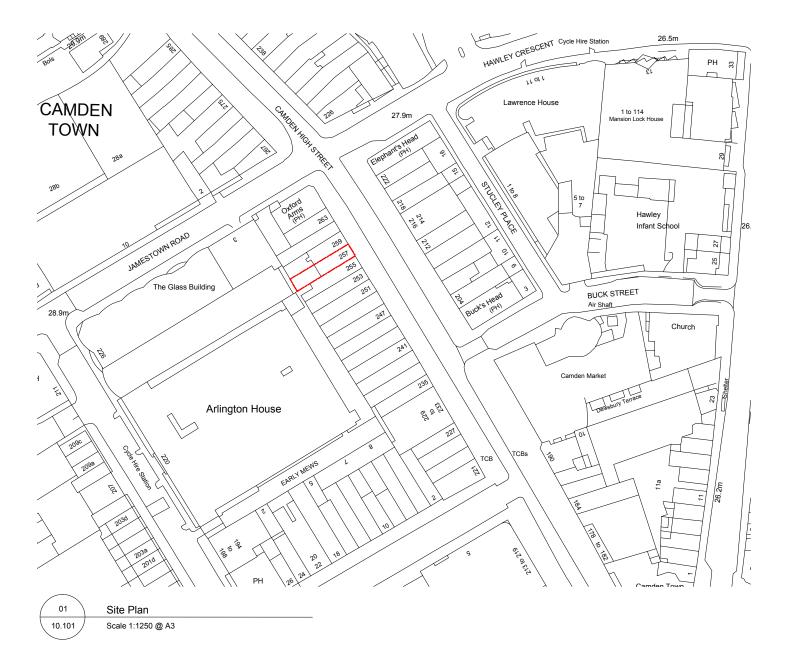

--- Application Site Boundary

#### For Planning

| Rev. | Description.        | Ву | Date   |
|------|---------------------|----|--------|
| P1   | Issued for Planning | GV | 10.02. |
| P0   | Issued for Comment  | GV | 28.01. |
|      |                     |    |        |

#### Castlehaven Row Ltd

# Project 257 Camden Hight Street

#### Site Plan

| 10.101     | P1               |
|------------|------------------|
| 1:625 @ A1 | 1:1250 @ A3      |
| Checked    | Date<br>03.11.15 |
|            | 1:625 @ A1       |

Do not scale from this drawing. The Contractor is to take and check all dimensions on site before work commences. Discrepancies must be reported to the Architect. Subcontractors must verify all dimensions on site before making a shop drawing or comm manufacturing. This drawing is copyright. ©