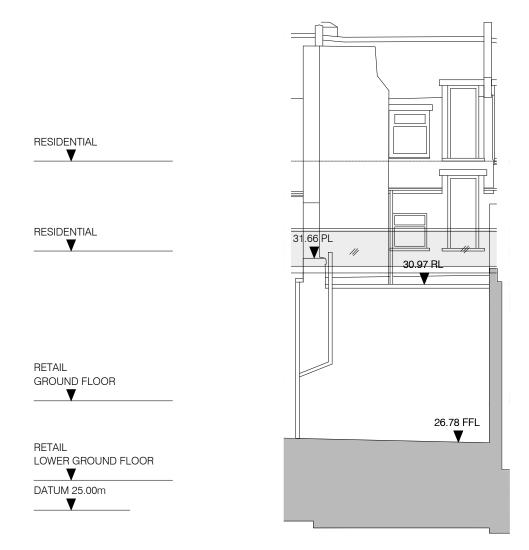

RESIDENTIAL

RESIDENTIAL

RETAIL

RETAIL

01

20.251

GROUND FLOOR

LOWER GROUND FLOOR

Proposed Section A-A
Scale 1:100 @ A3

DATUM 25.00m