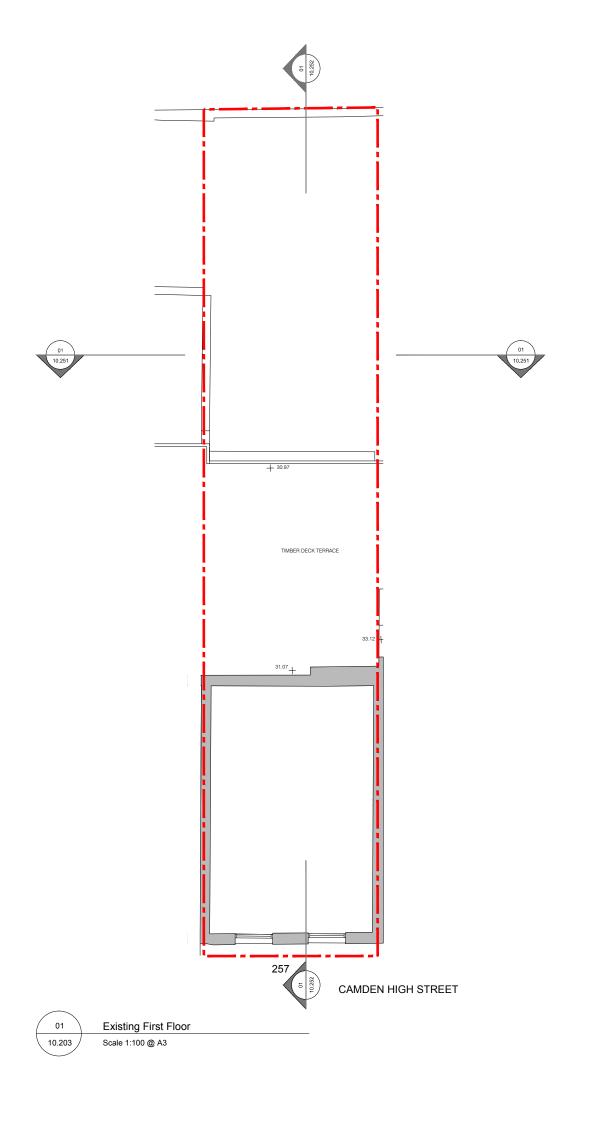

### **Existing First Floor Plan**

| Project No. | Drawing No. | Rev.       |
|-------------|-------------|------------|
| 1523.3      | 10.203      | P1         |
| Scale       | 1:50 @ A1   | 1:100 @ A3 |
| Drawn       | Checked     | Date       |

Key:

Application Site Boundary

----// Demolition

Existing Retail Boundaries

----- Existing Structure at High Level
Existing Basements Lowered

Existing Courtyard Lowered

Floor To Ceiling As Survey.