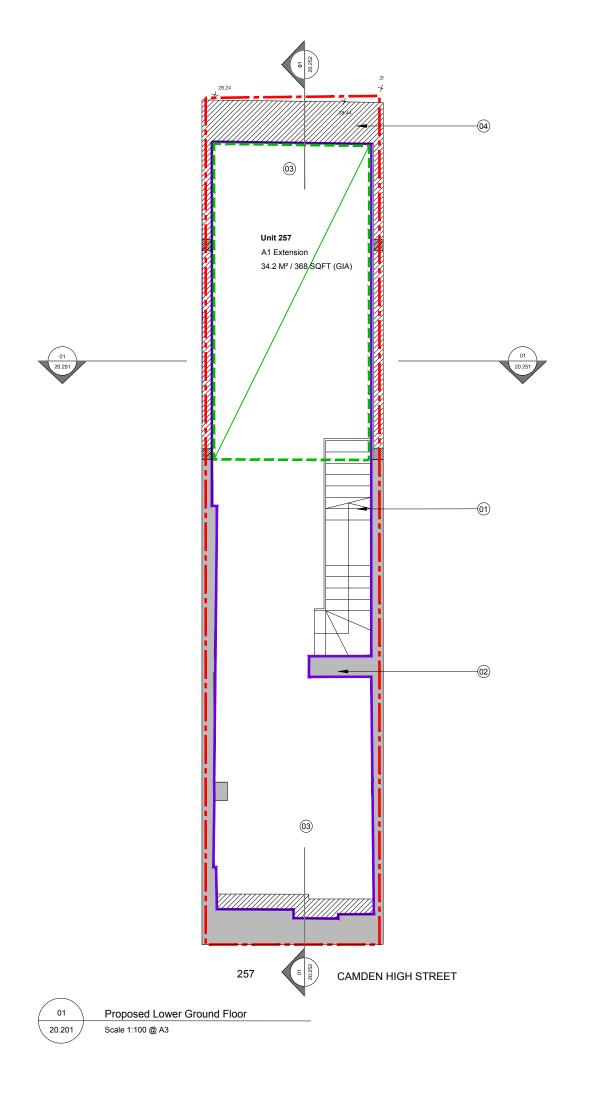

Application Site Boundary

Proposed Retail Boundaries

Retail Extension Demise (GIA) ----- Existing Structure at High Level

#### Notes:

- 2. Existing chimney
- New slab
- 4. New sheet piling wall and retaining wall

#### **Proposed Lower Ground** Floor Plan

| Drainet No.           | Deswine No    | Rev.                 |
|-----------------------|---------------|----------------------|
| Project No.           | Drawing No.   | Rev.                 |
| 1523.3                | 20.201        | P1                   |
| Scale                 | 1:50 @ A1     | 1:100 @ A3           |
| <b>Drawn</b><br>KT/GV | Checked<br>TJ | <b>Date</b> 22.10.15 |