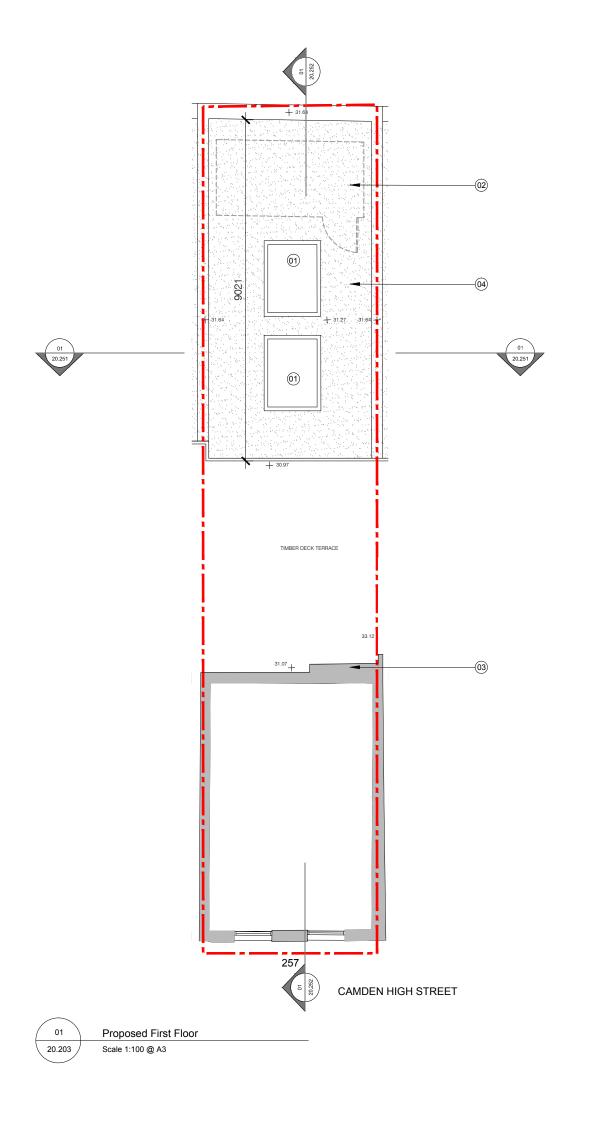

Application Site Boundary

- 1. New glass roof lights
- 2. Future plant area for retail tenants. Access to roof
- 3. Existing chimney
- 4. New flat asphalt roof

#### For Planning

| Rev. | Description.        | Ву | Date     |
|------|---------------------|----|----------|
| P1   | Issued for Planning | GV | 10.02.16 |
| P0   | Issued for Comment  | GV | 28.01.16 |

#### Castlehaven Row Ltd

# Project 257 Camden High Street

#### **Proposed First Floor Plan**

| Project No. | Drawing No. | Rev.       |
|-------------|-------------|------------|
| 1523.3      | 20.203      | P1         |
| Scale       | 1:50 @ A1   | 1:100 @ A3 |
|             |             |            |

Do not scale from this drawing. The Contractor is to take and check all dimensions on site before work commences. Discrepancies must be reported to the Architect. Subcontractors must verify all dimensions on site before making a shop drawing or commencing manufacturing. This drawing is copyright. ©