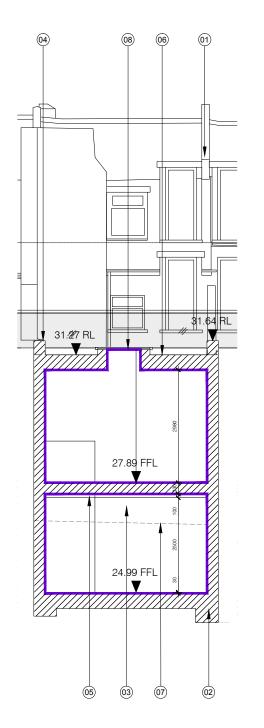

RESIDENTIAL

RESIDENTIAL

RETAIL

RETAIL

01

20.251

GROUND FLOOR

LOWER GROUND FLOOR

Proposed Section A-A
Scale 1:100 @ A3

DATUM 25.00m

#### Notes:

- Existing chimney
- 2. New concrete slab and foundations
- 3. New stair and balustrade
- 4. New stone parapet
- 5. 100mm min allowance for new ceiling
- 6. New flat asphalt roof
- 7. Existing line of basement
- 8. New glass roof light

### For Planning

| Rev. | Description.        | Ву | Date    |
|------|---------------------|----|---------|
| P1   | Issued for Planning | GV | 10.02.1 |
| P0   | Issued for Comment  | GV | 28.01.1 |

Client

#### Castlehaven Row Ltd

Proje

#### 257 Camden High Street

Title

#### Proposed Section A-A

| Project No.        | Drawing No.   | Rev.                   |
|--------------------|---------------|------------------------|
| 1523.3             | 20.251        | P1                     |
| Scale              | 1:50 @ A1     | 1:100 @ A3             |
| <b>Drawn</b><br>GV | Checked<br>TJ | <b>Date</b><br>21.01.6 |