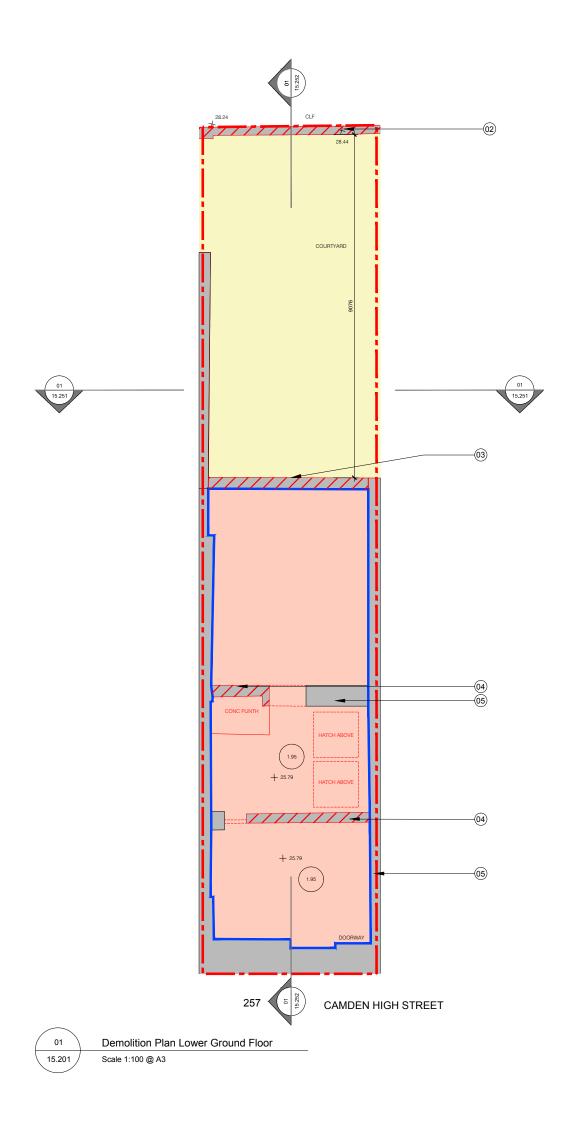

Key:

Application Site Boundary

----// Demolition

Existing Retail Boundaries

----- Existing Structure at High Level
Existing Basements Lowered

Existing Courtyard Lowered

Floor To Ceiling As Survey.

#### ...

- 1. -
- 2. Existing section of boundary courtyard wall removed
- 3. Existing external walls removed
- 4. Existing internal walls removed
- 5. Existing chimney

#### Demolition Plans Lower Ground Floor

| Drawing No.    | Rev.                           |
|----------------|--------------------------------|
| 15.201         | P1                             |
| 1:50 @ A1      | 1:100 @ A3                     |
| Checked<br>T.J | Date<br>22.10.15               |
|                | 15.201<br>1:50 @ A1<br>Checked |

Ke

Application Site Boundary

---// Demolition

Existing Retail Boundaries

- 1. Existing hatch removed
- 2. Existing section of boundary courtyard wall removed
- 3. Existing external walls removed
- 4. Existing internal walls removed
- 5. -
- 6. Existing chimney
- 7. Existing shopfront with shutter