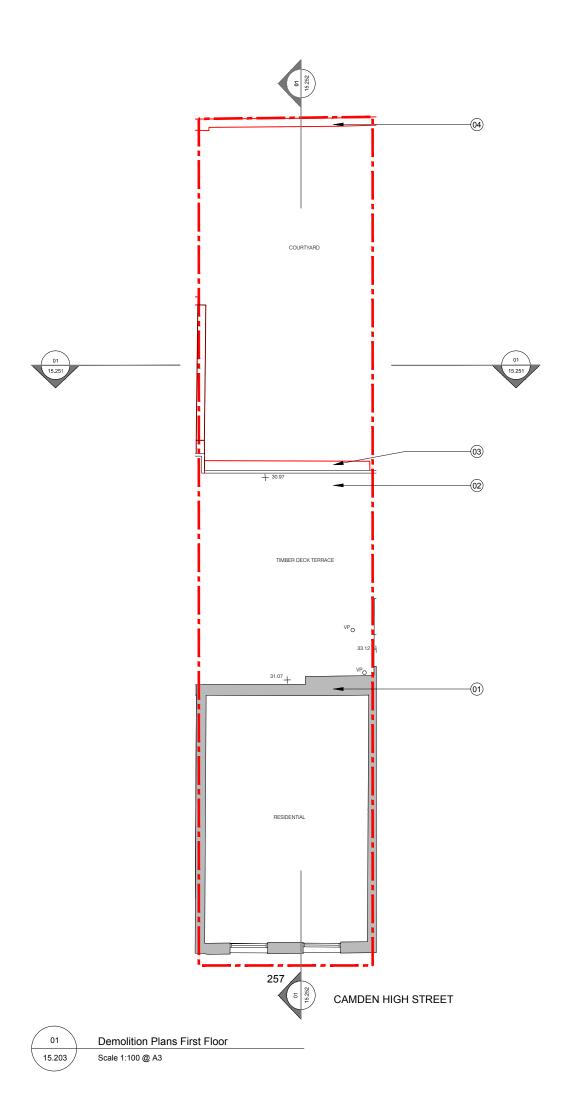

Key:
--- Application Site Boundary

Demolition

- Existing chimney
- 2. Existing residential access walkway
- 3. Existing roof under terrace walkway to be removed
- 4. Existing section of boundary courtyard wall removed

#### For Planning

| Rev. | Description.        | By | Date  |
|------|---------------------|----|-------|
| P1   | Issued for Planning | GV | 10.02 |
| P0   | Issued for Comment  | GV | 28.01 |

#### Castlehaven Row Ltd

#### 257 Camden High Street

#### **Demolition Plans** First Floor Plan

| Project No.    | Drawing No.   | Rev.                 |
|----------------|---------------|----------------------|
| 1523.3         | 15.203        | P1                   |
| Scale          | 1:50 @ A1     | 1:100 @ A3           |
| Drawn<br>KT/GV | Checked<br>TJ | <b>Date</b> 22.10.15 |

Do not scale from this drawing. The Contractor is to take and check all dimensions on site before work commences. Discrepancies must be reported to the Architect. Subcontractors must verify all dimensions on site before making a shop drawing or commencing manufacturing. This drawing is copyright. ©