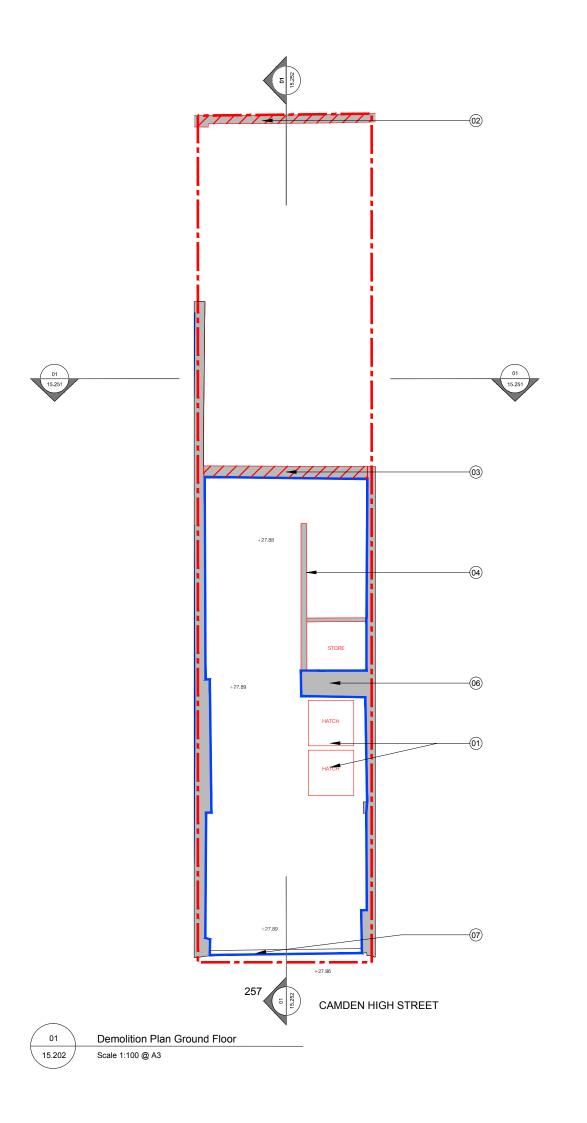

Ke

Application Site Boundary

---// Demolition

Existing Retail Boundaries

- 1. Existing hatch removed
- 2. Existing section of boundary courtyard wall removed
- 3. Existing external walls removed
- 4. Existing internal walls removed
- 5. -
- 6. Existing chimney
- 7. Existing shopfront with shutter

#### For Planning

| Rev. | Description.        | Ву | Date     |
|------|---------------------|----|----------|
| P1   | Issued for Planning | GV | 10.02.1  |
| P0   | Issued for Comment  | GV | 28.01.16 |

Client

#### Castlehaven Row Ltd

Projec

### 257 Camden High Street

Title

#### Demolition Plans Ground Floor

Project No. Drawing No.

| 1523.3 | 15.202    | P1         |
|--------|-----------|------------|
| Scale  | 1:50 @ A1 | 1:100 @ A3 |
| Drawn  | Checked   | Date       |
| KT/GV  | TJ        | 22.10.15   |

Do not scale from this drawing. The Contractor is to take and check all dimensions on site before work commences. Discrepancies must be reported to the Architect. Subcontractors must verify all dimensions on site before making a shop drawing or commencing manufacturing. This drawing is copyright. ©