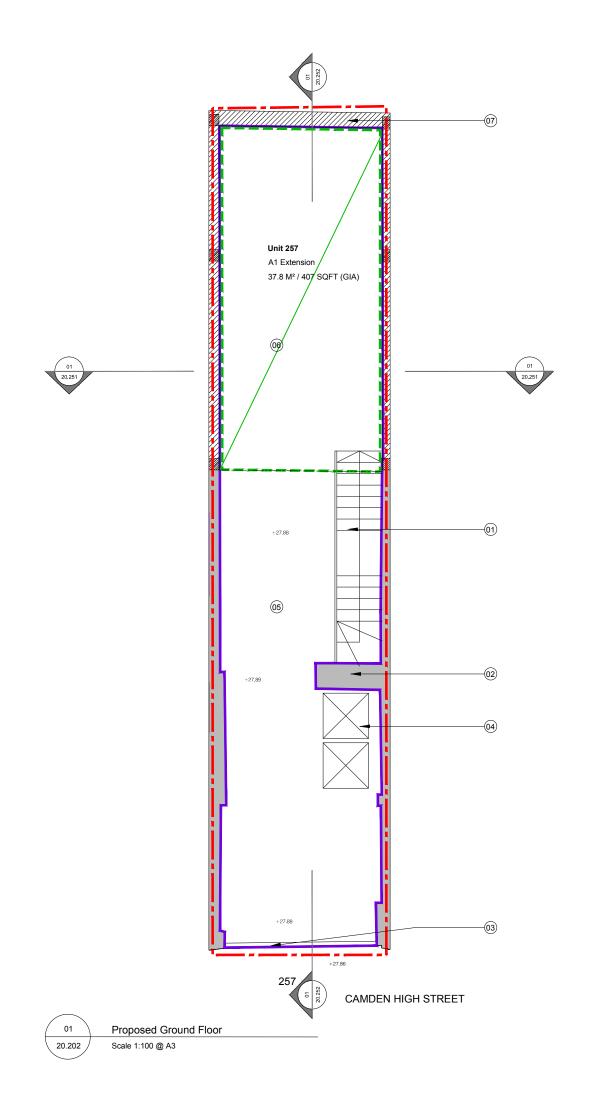

Key:

Application Site Boundary

Proposed Retail Boundary

Retail Extension Demise (GIA)

Existing Structure at High Level

New wall/column

New slab boundary

#### Notes:

- 1. New stair
- 2. Existing chimney
- 3. Existing shopfront and shutter
- 4. Floor infilled
- 5. Existing slab retained
- 6. New slab
- 7. New retaining wall

#### **Proposed Ground Floor Plan**

| Project No. | Drawing No. | Rev.       |
|-------------|-------------|------------|
| 1523.3      | 20.202      | P1         |
| Scale       | 1:50 @ A1   | 1:100 @ A3 |
| Drawn       | Checked     | Date       |
| KT/GV       | TJ          | 22.10.15   |