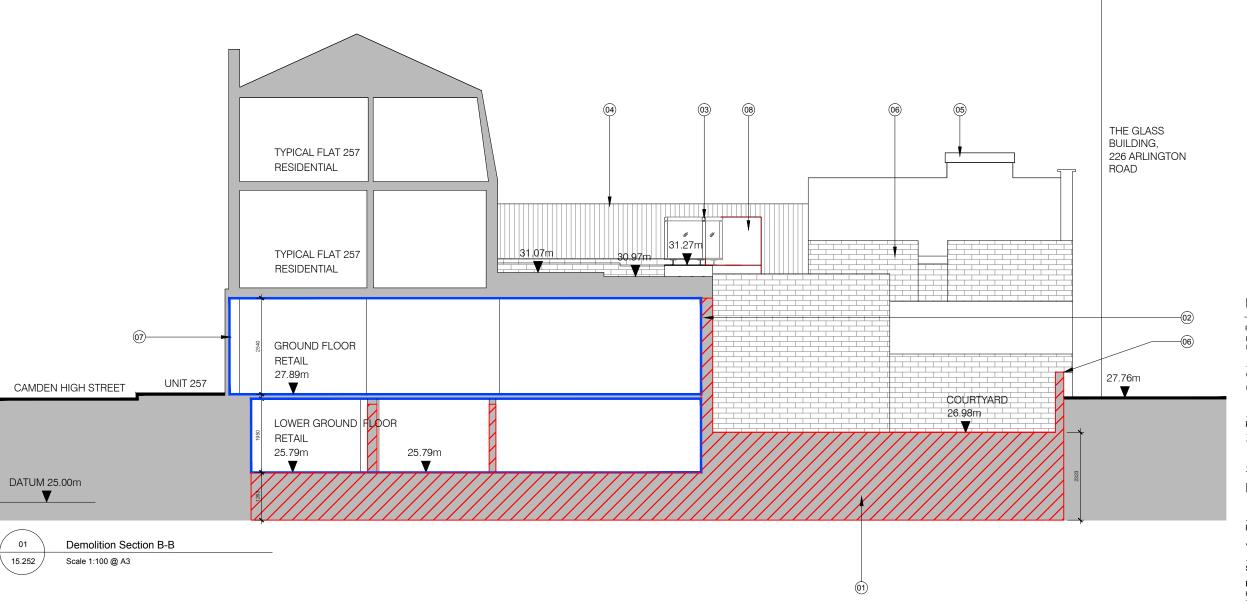

\_\_\_\_\_\_\_\_\_Demolition and Excavation Existing Retail Boundarijes

#### Notes:

- 1. Area to be excavated
- 2. Existing walls to be removed
- 3. Existing glass and metal residential access walkway
- 4. Existing timber fence
- Existing lantern light
- Existing brick wall removed
- 7. Existing shopfront
- 8. Existing residential stair and balustrade

#### **Demolition Section B-B**

| Project No. | Drawing No. | Rev.       |
|-------------|-------------|------------|
| 1523.3      | 15.252      | P1         |
| Scale       | 1:50 @ A1   | 1:100 @ A3 |
| Drawn       | Checked     | Date       |
| KT/GV       | TJ          | 22.10.15   |