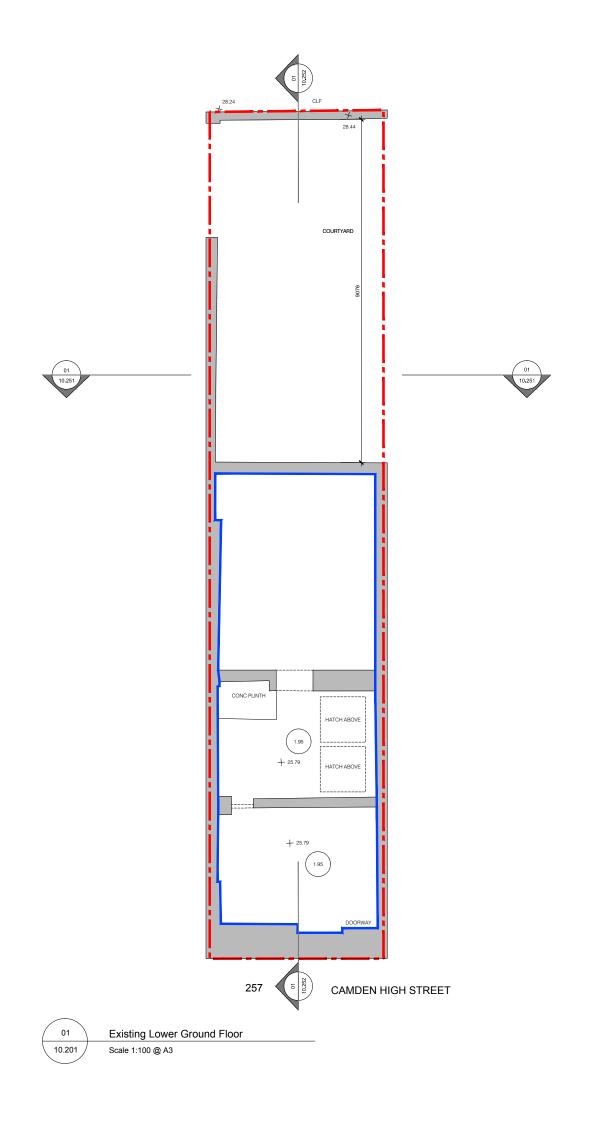

--- Application Site Boundary

Existing Retail Boundary

----- Existing Structure at High Level

#### For Planning

| Rev. | Description.        | Ву | Date     |
|------|---------------------|----|----------|
| P1   | Issued for Planning | GV | 10.02.16 |
| P0   | Issued for Comment  | GV | 28.01.16 |
|      |                     |    |          |

#### Castlehaven Row Ltd

# Project 257 Camden High Street

#### **Existing Lower Ground** Floor Plan

| Project No.    | Drawing No.   | Rev.                 |
|----------------|---------------|----------------------|
| 1523.3         | 10.201        | P1                   |
| Scale          | 1:50 @ A1     | 1:100 @ A3           |
| Drawn<br>KT/GV | Checked<br>TJ | <b>Date</b> 22.10.15 |