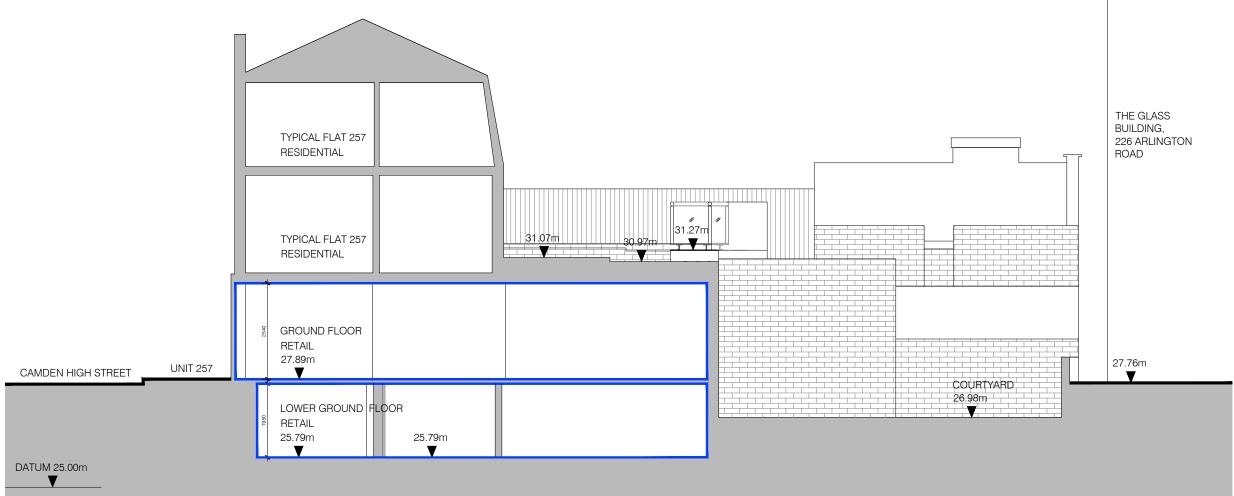

| ( 01 ) | Existing Section A-A |  |
|--------|----------------------|--|
| 15.251 | Scale 1:100 @ A3     |  |

### **Existing Section A-A**

| Project No. | Drawing No. | Rev.      |
|-------------|-------------|-----------|
| 1523.3      | 10.251      | P1        |
| Scale       | 1:50 @ A1   | 1:100 @ A |
| Drawn       | Checked     | Date      |
| GV          | TJ          | 22.01.16  |

RESIDENTIAL

RESIDENTIAL

RETAIL

RETAIL

01

20.251

GROUND FLOOR

LOWER GROUND FLOOR

Proposed Section A-A
Scale 1:100 @ A3

DATUM 25.00m

# **BARR GAZETAS**

Key: