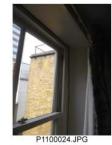

| Adj. N Wall                                | Bricks           | Structural Movement. ADJ. North Party                         | Historic - monitor                                                                 | 7960            | ı        | m²              |                          |
|                  |          | wall                 | door canopy            |                                            |                  | Wall. Dropped 3 inches.                                       |                                                                                    |                 | ı        | 111             |                          |



P1100018.JPG

P1100019.JPG

P1100016.JPG

P1100017.JPG

P1100020.JPG

Appendix A - Building Condition Survey



















































Appendix A - Building Condition Survey









Appendix A - Building Condition Survey





Appendix A - Building Condition Survey