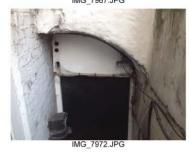

| 7960            | ı        | m²              |                          |
|                  |          | wall                 | door canopy            |                                            |                  | Wall. Dropped 3 inches.                                       |                                                                                    |                 | ı        | 111             |                          |



P1100018.JPG

P1100019.JPG

P1100016.JPG

P1100017.JPG

P1100020.JPG

Appendix A - Building Condition Survey



















































Appendix A - Building Condition Survey









Appendix A - Building Condition Survey





Appendix A - Building Condition Survey