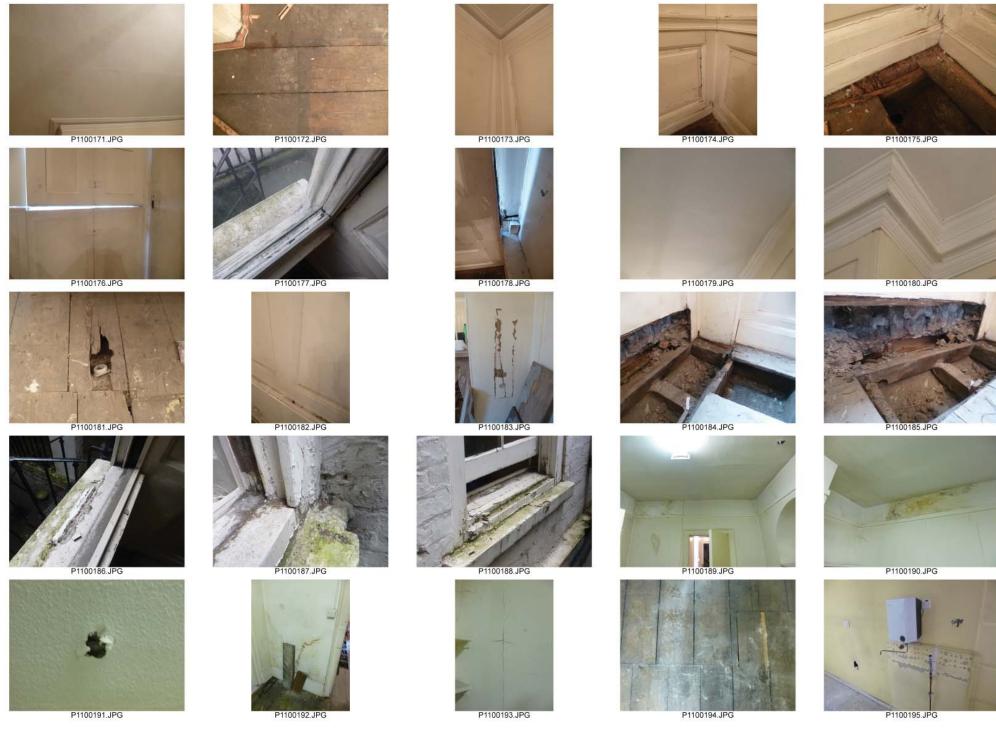

| Historic - monitor                                                                 | 7960            | ı        | m²              |                          |
|                  |          | wall                 | door canopy            |                                            |                  | Wall. Dropped 3 inches.                                       |                                                                                    |                 | ı        | 111             |                          |



P1100018.JPG

P1100019.JPG

P1100016.JPG

P1100017.JPG

P1100020.JPG

Appendix A - Building Condition Survey



















































Appendix A - Building Condition Survey









Appendix A - Building Condition Survey





Appendix A - Building Condition Survey