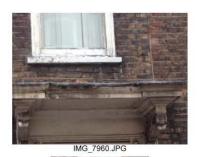

|                  |       |                      | Item location | 1                 | <u>ا ج</u>             |                                          | l u                                                                                                                                 | 4)              |          |                 |                          |
|------------------|-------|----------------------|---------------|-------------------|------------------------|------------------------------------------|-------------------------------------------------------------------------------------------------------------------------------------|-----------------|----------|-----------------|--------------------------|
| Defect<br>Number | Floor | Room Name/<br>Number | Location A    | Location B        | Item description       | Condition                                | Recommendation                                                                                                                      | Image reference | Quantity | Unit of measure | Further<br>Investigation |
| 83               | 2nd   | 2.01                 | Ceiling       | South East Corner | Timber<br>Cornice      | Cracking/Water Ingress Damage (Historic) | Fill, prepare and redecorate like-for-like                                                                                          | 0078            | 2        | m               |                          |
| 84               | 2nd   | 2.01                 | Walls         | South East Corner | Timber Panel           | Movement Timber Panelling                | Like for like timber panel repair, to match existing finish as drawing C(22)03                                                      | 0079            | 5        | m               |                          |
| 85               | 2nd   | 2.01                 | Ceiling       | South East Corner | Plaster                | Historic Staining to Plaster             | Prepare and redecorate like-for-like                                                                                                | 0800            | 0.5      | m²              |                          |
| 86               | 2nd   | 2.01                 | Wall          | Below Window      | Timber Panel           | Vandalism to Panel                       | Like for like timber panel repair, to match existing finish as drawing C(22)03                                                      | 1800            | 0.5      | m²              |                          |
| 87               | 2nd   | 2.01                 | Fire Surround | Near Hearth       | Stone                  | Broken hearth                            | Reinstate in situ using lime based grout to fill cracks                                                                             | 0082            | 2        | m²              |                          |
| 88               | 2nd   | 2.01                 | Wall          | West Wall         | Timber<br>Panelling    | Crack and Loss of Finishes               | Prepare and redecorate like-for-like                                                                                                | 0083            | 0.3      | m²              |                          |
| 89               | 2nd   | 2.01                 | Windows       | All Three Cills   | Timber                 | Rotten Require Replacement               | Cut out rot back to sound timber; timber repair to match exisitng finish                                                            | 0084-<br>0086   | 3        | no.             |                          |
| 90               | 2nd   | 2.01                 | Windows       | Shutters          | Timber                 | Overhaul and Refix                       | Remove, overhaul ironmongery, ensure firm fixing using nails as per original construction method, rehang and decorate like-for-like | 0087            | 12       | no.             |                          |
| 91               | 2nd   | 2.02                 | Ceilings      | Above door        | Plaster                | Vandalism- Hole                          | Plaster repair - Fill using lime based plaster like-for-like                                                                        | 0088            | 0.5      | m²              |                          |
| 92               | 2nd   | 2.02                 | Wall          | North Wall        | Plasterboard<br>Lining | Vandalism Damage x 3                     | Plasterboard repair like-for-like                                                                                                   | 0089            | 0.5      | m²              |                          |
| 93               | 2nd   | 2.02                 | Wall          | South Wall        | Timber<br>Panelling    | Vandalism Damage                         | Like for like timber panel repair, to match existing finish as drawing C(22)03                                                      | 0090            | 0.5      | m²              |                          |
| 94               | 2nd   | 2.02                 | Ceiling       | East Wall         | Plaster                | Water Staining From Historic Leak        | Prepare and redecorate like-for-like                                                                                                | 009 I           | I        | m²              |                          |
| 95               | 2nd   | 2.02                 | Walls         | All               | Timber Panels          | Cracking/Historic Movement               | Like for like timber panel repair, to match existing finish as drawing C(22)03                                                      | 0092            | 90       | m               |                          |
| 96               | 2nd   | 2.02                 | Window        | Reveal Below      | Timber Panel           | Vandalism                                | Like for like timber panel repair, to match existing finish as drawing C(22)03                                                      | 0093            | 0.3      | m²              |                          |
| 97               | 2nd   | 2.02                 | Window        | Cill              | Timber                 | Rotten Cills                             | Cut back to sound timber; piece in timber to match existing finish like-for-like                                                    | 0094-<br>0095   | I        | no.             |                          |
| 98               | 2nd   | 2.02                 | Window        | Shutters          | Timber                 | Over Haul and Refix                      | Remove, ensure firm ironmongery fixing using nails as per original construction method, re-hang and decorate like-for-like          | 0096            | 4        | no.             |                          |
| 99               | 2nd   | 2.02                 | Ceiling       | South West Corner | Plaster                | Staining from Historic Water Ingress     | Prepare and redecorate like-for-like                                                                                                | 0097            | 0.5      | m²              |                          |
| 100              | 2nd   | 2.03                 | Walls         | South Wall        | Timber Panel           | Vandalism Damage                         | Like for like timber panel repair, to match existing finish as drawing C(22)03                                                      | 0098            | 0.5      | m²              |                          |