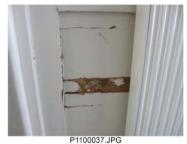

|                  |        |                      | Item location | n                 |                              |                                                             | <u> </u>                                                                                              |                 |          |                 |                          |
|------------------|--------|----------------------|---------------|-------------------|------------------------------|-------------------------------------------------------------|-------------------------------------------------------------------------------------------------------|-----------------|----------|-----------------|--------------------------|
| Defect<br>Number | Floor  | Room Name/<br>Number | Location A    | Location B        | Item description             | Condition                                                   | Recommendation                                                                                        | Image reference | Quantity | Unit of measure | Further<br>Investigation |
| 32               | Ground | G.03                 | Floor         | Beam Under Window | Timber Joist                 | Rotten Beam End/Dry Rot From Historic Water Ingress         | See Morton Partnership Report                                                                         | 0184            | I        | no.             | Y                        |
| 33               | Ground | G.03                 | Walls         | Under Window      | Brick Arch                   | Poor Structural Condition of Brick Arch to Basement Opening | See Morton Partnership Report                                                                         | 0185            | I        | No              | Y                        |
| 34               | Ground | G. 03                | Window        |                   | Timber Sash                  | Rotting Cill                                                | Cut out rot back to sound timber and piece in timber to match existing finish like-for-like           |                 | 2        | no.             |                          |
| 35               | Ground | G.04                 | Ceiling       | East Wall         | Plaster                      | Staining from Water Ingress                                 | Prepare and redecorate like-for-like                                                                  | 0189            | 2        | m²              |                          |
| 36               | Ground | G. 04                | Ceiling       | West Wall         | Plaster                      | Staining from Water Ingress                                 | •                                                                                                     |                 |          | m <sup>2</sup>  |                          |
| 37               | Ground | G. 04                | Ceiling       | All               | Lining Paper<br>Over Plaster | Lining Paper Concealing undulations & Cracking.             | Remove paper, fill, prepare and redecorate like-for-like                                              | 0190            | 2        | m²              |                          |
| 38               | Ground | G. 04                | Ceiling       | ADJ. Chimney      | Plaster                      | Vandalism                                                   | Plaster repair using lime based plaster, prepare and redecorate like-for-like                         | 0191            | 0.3      | m²              |                          |
| 39               | Ground | G.04                 | Walls         | East Wall         | Plaster                      | Historic Water ingress, Spalling of Plaster                 | Remove defective plaster, replace with lime-<br>based plaster like-for-like                           | 0192            | 2        | m²              |                          |
| 40               | Ground | G. 04                | Walls         | All               | Plaster                      | General Spalling and Cracking                               | Remove defective plaster, replace with lime-based plaster like-for-like                               | 0193            | 20       | m²              |                          |
| 41               | Ground | G.04                 | Floors        | All               |                              | Open Joints/Loose Boards/Uneven                             | Ensure firm fix to joists, using nails as per original construction method like-for-like              | 0194            | 10       | m²              |                          |
| 42               | Ground | G.05                 | Walls         | All               | Plasterboard<br>Lining       | Vandalism                                                   | Plasterboard repair. Piece in new plasterboard like-for-like                                          | 0195            | 0.1      | m²              |                          |
| 43               | Ground | G.05                 | Walls         | All               | Plasterboard<br>Lining       | Vandalism                                                   | Plasterboard repair. Piece in new plasterboard like-for-like                                          | 0196            | 0.1      | m²              |                          |
| 44               | lst    | 1.01A                | Walls         | North Wall        | Timber<br>Panelling          | Vandalism- Hole                                             | Like for like timber panel repair, to match existing finish as drawing C(22)03                        | 0121            | 0.5      | m²              |                          |
| 45               | lst    | 1.01A                | Walls         | South Wall        | Plasterboard<br>Lining       | Vandalism- Hole                                             | Like-for-like plasterboard repair                                                                     | 0122            | 0.5      | m²              |                          |
| 46               | lst    | 1.01A                | Walls         | West Wall         | Plasterboard<br>Lining       | Vandalism- Hole                                             | Like-for-like plasterboard repair                                                                     | 0123            | 0.5      | m²              |                          |
| 47               | lst    | 1.01A                | Ceilings      | South Wall        | Plasterboard<br>Lining       | Cracking Adjacent Modern Wall                               | Fill, prepare and redecorate like-for-like                                                            | 0124            | 5        | m               |                          |
| 48               | lst    | 1.01A                | Ceilings      | All               | Lining Paper                 | Distortion Under Lining Paper                               | Remove paper, ensure firm fixing, fill using lime based plaster, prepare and redecorate like-for-like | 0125            | 10       | m²              |                          |
| 49               | lst    | I.01A                | Walls         | All               | Timber<br>Panelling          | Cracking to Panels                                          | Like for like timber panel repair, to match existing finish as drawing C(22)03                        | 0126            | 30       | m²              |                          |