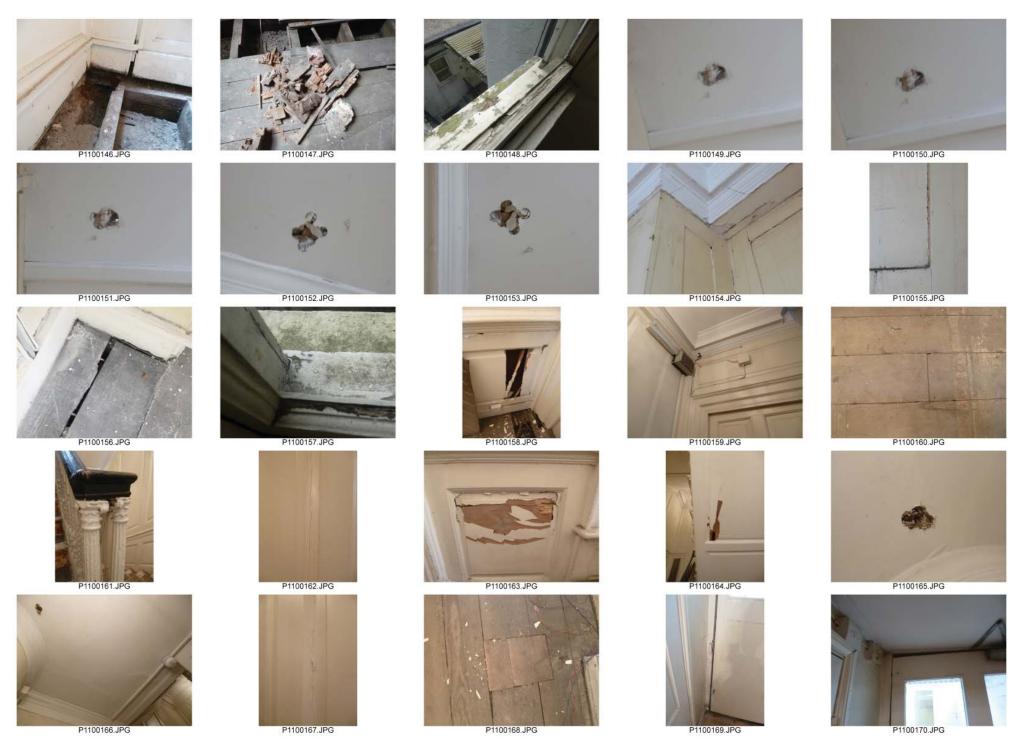

Structural Movement. ADJ. North Party                         | Historic - monitor                                                                 | 7960            | ı        | m²              |                          |
|                  |          | wall                 | door canopy            |                                            |                  | Wall. Dropped 3 inches.                                       |                                                                                    |                 | ı        | 111             |                          |



P1100018.JPG

P1100019.JPG

P1100016.JPG

P1100017.JPG

P1100020.JPG

Appendix A - Building Condition Survey



















































Appendix A - Building Condition Survey









Appendix A - Building Condition Survey





Appendix A - Building Condition Survey