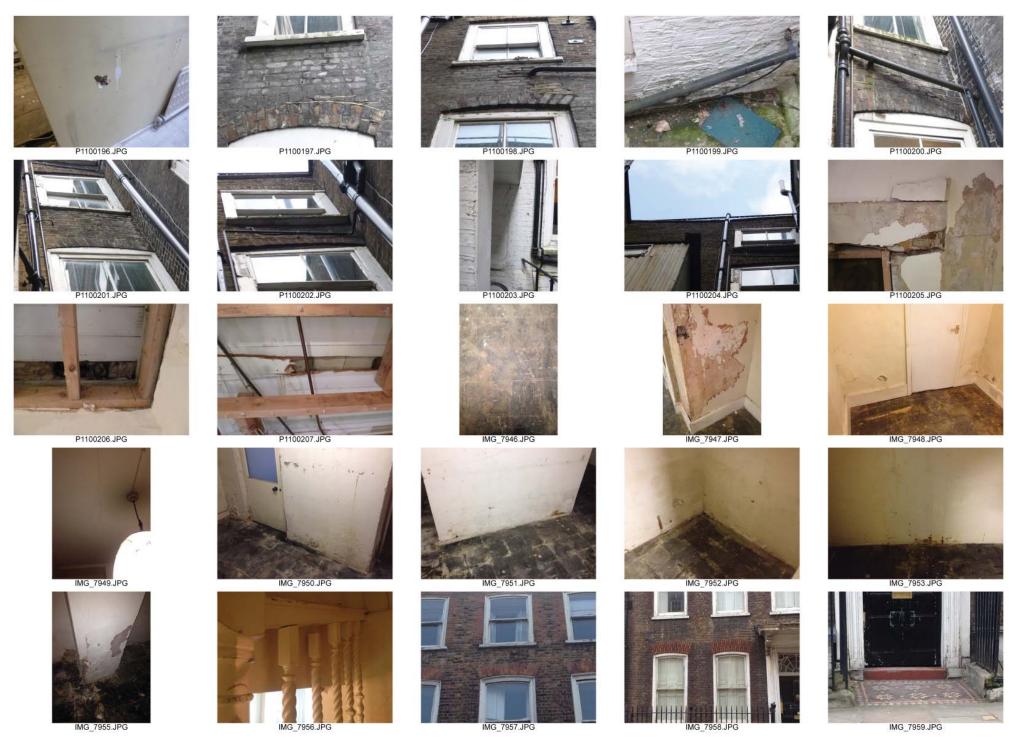

|                  |        |                      | Item location | n                          |                              |                                                                      | l c                                                                                                                                             | 0               |          | 0               |                          |
|------------------|--------|----------------------|---------------|----------------------------|------------------------------|----------------------------------------------------------------------|-------------------------------------------------------------------------------------------------------------------------------------------------|-----------------|----------|-----------------|--------------------------|
| Defect<br>Number | Floor  | Room Name/<br>Number | Location A    | Location B                 | Item description             | Condition                                                            | Recommendation                                                                                                                                  | Image reference | Quantity | Unit of measure | Further<br>Investigation |
| 18               | Ground | G.01                 | Floor         |                            | Timber Boards                | Patched/Uneven boards, large gaps.                                   | Ensure secure fixings to joists, using nails as per existing construction method like-for-like                                                  | 0168            | 10       | m²              |                          |
| 19               | Ground | G. 01                | Door          | External Rear              | Timber<br>Panelling          | Door Dropped                                                         | Remove door, ensure hinges are firmly fixed to frame and door, rehang door like-for-like                                                        | 0169            | I        | no.             |                          |
| 20               | Ground | G. 02                | Ceiling       | All                        | Textured Paper and Plaster   | Distortion and Cracking Above Unsympathetic Paper                    | Remove paper, fill using lime based plaster, prepare and redecorate                                                                             | 0171            | 25       | m²              |                          |
| 21               | Ground | G. 02                | Floor         | All                        | Timber Boards                | Patched/Uneven boards, large gaps.                                   | Ensure secure fixing to joists, using nails as per original construction method like-for-like                                                   | 0172            | 25       | m²              |                          |
| 22               | Ground | G. 02                | Walls         | South East Corner          | Timber Boards                | Cracking to Panels                                                   | Like for like timber panel repair, to match existing finish as drawing C(22)03                                                                  | 0173            | 15       | m               |                          |
| 23               | Ground | G.02                 | Walls         | South East Corner          | Timber Boards                | Historic Water Ingress/Dry Rot. Damage to Panelling                  | Cut out areas of rot back to sound timber. Like for like timber panel repair, to match existing finish as drawing C(22)03                       | 0174            | 2        | m²              |                          |
| 24               | Ground | G. 02                | Floor         | Joist South East<br>Corner | Timber Joist<br>200x 50mm    | Historic Water Ingress/Dry Rot. Damage to Panelling. Damage to Floor | Cut out rot back to sound timber and repair joist end in timber; Like for like timber panel repair, to match existing finish as drawing C(22)03 | 0175            | I        | m               |                          |
| 25               | Ground | G. 02                | Windows       | Shutters                   | Timber                       | Overhaul and Refix                                                   | Remove shutters, remove excess paint,                                                                                                           | 0176-<br>0178   | 8        | no.             |                          |
| 26               | Ground | G. 02                | Windows       | Cills/Sashes               | Timber Sash                  | Rotten Cills                                                         | Cut out rot back to sound timber and repair joist end in timber; Like for like timber panel repair, to match existing finish                    | 0177            | 2        | no.             |                          |
| 27               | Ground | G. 03                | Ceilings      | All                        | Plaster With<br>Lining Paper | Cracked/ undulations above lining paper                              | Remove paper, fill using lime based plaster, prepare and redecorate                                                                             | 0178            | 28       | m²              |                          |
| 28               | Ground | G. 03                | Ceilings      | Cornice Perimeter          | Timber                       | Cracking Around Timber Cornice                                       | Fill, prepare and redecorate like-for-like                                                                                                      | 0179            | 5        | m               |                          |
| 29               | Ground | G. 03                | Floor         | All                        | Timber Boards                | Open Joints/Loose Boards/Uneven                                      | Ensure secure fixings to joists, using nails as per existing construction method like-for-                                                      | 0181            | 28       | m²              |                          |
|                  |        |                      |               |                            |                              |                                                                      | like                                                                                                                                            |                 |          |                 |                          |
| 30               | Ground | G.03                 | Walls         | All                        | Timber Panels                | Cracking to Finishes                                                 | Fill, prepare and redecorate like-for-like                                                                                                      | 0182            | 35       | m               |                          |
| 31               | Ground | G.03                 | Walls         | ADJ. Chimney Breast        | Timber Panels                | Vandalism- Hole                                                      | Like for like timber panel repair, to match existing finish as drawing C(22)03                                                                  | 0183            | 0.5      | m²              |                          |

|                  |        |                      | Item location | n                 |                              |                                                             | <u> </u>                                                                                              |                 |          |                 |                          |
|------------------|--------|----------------------|---------------|-------------------|------------------------------|-------------------------------------------------------------|-------------------------------------------------------------------------------------------------------|-----------------|----------|-----------------|--------------------------|
| Defect<br>Number | Floor  | Room Name/<br>Number | Location A    | Location B        | Item description             | Condition                                                   | Recommendation                                                                                        | Image reference | Quantity | Unit of measure | Further<br>Investigation |
| 32               | Ground | G.03                 | Floor         | Beam Under Window | Timber Joist                 | Rotten Beam End/Dry Rot From Historic Water Ingress         | See Morton Partnership Report                                                                         | 0184            | I        | no.             | Y                        |
| 33               | Ground | G.03                 | Walls         | Under Window      | Brick Arch                   | Poor Structural Condition of Brick Arch to Basement Opening | See Morton Partnership Report                                                                         | 0185            | I        | No              | Y                        |
| 34               | Ground | G. 03                | Window        |                   | Timber Sash                  | Rotting Cill                                                | Cut out rot back to sound timber and piece in timber to match existing finish like-for-like           |                 | 2        | no.             |                          |
| 35               | Ground | G.04                 | Ceiling       | East Wall         | Plaster                      | Staining from Water Ingress                                 | Prepare and redecorate like-for-like                                                                  | 0189            | 2        | m²              |                          |
| 36               | Ground | G. 04                | Ceiling       | West Wall         | Plaster                      | Staining from Water Ingress                                 | •                                                                                                     |                 |          | m <sup>2</sup>  |                          |
| 37               | Ground | G. 04                | Ceiling       | All               | Lining Paper<br>Over Plaster | Lining Paper Concealing undulations & Cracking.             | Remove paper, fill, prepare and redecorate like-for-like                                              | 0190            | 2        | m²              |                          |
| 38               | Ground | G. 04                | Ceiling       | ADJ. Chimney      | Plaster                      | Vandalism                                                   | Plaster repair using lime based plaster, prepare and redecorate like-for-like                         | 0191            | 0.3      | m²              |                          |
| 39               | Ground | G.04                 | Walls         | East Wall         | Plaster                      | Historic Water ingress, Spalling of Plaster                 | Remove defective plaster, replace with lime-<br>based plaster like-for-like                           | 0192            | 2        | m²              |                          |
| 40               | Ground | G. 04                | Walls         | All               | Plaster                      | General Spalling and Cracking                               | Remove defective plaster, replace with lime-based plaster like-for-like                               | 0193            | 20       | m²              |                          |
| 41               | Ground | G.04                 | Floors        | All               |                              | Open Joints/Loose Boards/Uneven                             | Ensure firm fix to joists, using nails as per original construction method like-for-like              | 0194            | 10       | m²              |                          |
| 42               | Ground | G.05                 | Walls         | All               | Plasterboard<br>Lining       | Vandalism                                                   | Plasterboard repair. Piece in new plasterboard like-for-like                                          | 0195            | 0.1      | m²              |                          |
| 43               | Ground | G.05                 | Walls         | All               | Plasterboard<br>Lining       | Vandalism                                                   | Plasterboard repair. Piece in new plasterboard like-for-like                                          | 0196            | 0.1      | m²              |                          |
| 44               | lst    | 1.01A                | Walls         | North Wall        | Timber<br>Panelling          | Vandalism- Hole                                             | Like for like timber panel repair, to match existing finish as drawing C(22)03                        | 0121            | 0.5      | m²              |                          |
| 45               | lst    | 1.01A                | Walls         | South Wall        | Plasterboard<br>Lining       | Vandalism- Hole                                             | Like-for-like plasterboard repair                                                                     | 0122            | 0.5      | m²              |                          |
| 46               | lst    | 1.01A                | Walls         | West Wall         | Plasterboard<br>Lining       | Vandalism- Hole                                             | Like-for-like plasterboard repair                                                                     | 0123            | 0.5      | m²              |                          |
| 47               | lst    | 1.01A                | Ceilings      | South Wall        | Plasterboard<br>Lining       | Cracking Adjacent Modern Wall                               | Fill, prepare and redecorate like-for-like                                                            | 0124            | 5        | m               |                          |
| 48               | lst    | 1.01A                | Ceilings      | All               | Lining Paper                 | Distortion Under Lining Paper                               | Remove paper, ensure firm fixing, fill using lime based plaster, prepare and redecorate like-for-like | 0125            | 10       | m²              |                          |
| 49               | lst    | I.01A                | Walls         | All               | Timber<br>Panelling          | Cracking to Panels                                          | Like for like timber panel repair, to match existing finish as drawing C(22)03                        | 0126            | 30       | m²              |                          |

|                  |       |                      | Item locatio | n               | ١,                     |                                                          | 6                                                                                                                                                                                                                                                                                                                                                                                                                                                                                                                                                                                                                                                                                                                                                                                                                                                                                                                                                                                                                                                                                                                                                                                                                                                                                                                                                                                                                                                                                                                                                                                                                                                                                                                                                                                                                                                                                                                                                                                                                                                                                                                              | 0               |          | 4)              |                          |
|------------------|-------|----------------------|--------------|-----------------|------------------------|----------------------------------------------------------|--------------------------------------------------------------------------------------------------------------------------------------------------------------------------------------------------------------------------------------------------------------------------------------------------------------------------------------------------------------------------------------------------------------------------------------------------------------------------------------------------------------------------------------------------------------------------------------------------------------------------------------------------------------------------------------------------------------------------------------------------------------------------------------------------------------------------------------------------------------------------------------------------------------------------------------------------------------------------------------------------------------------------------------------------------------------------------------------------------------------------------------------------------------------------------------------------------------------------------------------------------------------------------------------------------------------------------------------------------------------------------------------------------------------------------------------------------------------------------------------------------------------------------------------------------------------------------------------------------------------------------------------------------------------------------------------------------------------------------------------------------------------------------------------------------------------------------------------------------------------------------------------------------------------------------------------------------------------------------------------------------------------------------------------------------------------------------------------------------------------------------|-----------------|----------|-----------------|--------------------------|
| Defect<br>Number | Floor | Room Name/<br>Number | Location A   | Location B      | Item description       | Condition                                                | Recommendat                                                                                                                                                                                                                                                                                                                                                                                                                                                                                                                                                                                                                                                                                                                                                                                                                                                                                                                                                                                                                                                                                                                                                                                                                                                                                                                                                                                                                                                                                                                                                                                                                                                                                                                                                                                                                                                                                                                                                                                                                                                                                                                    | image reference | Quantity | Unit of measure | Further<br>Investigation |
| 50               | lst   | 1.01A                | Window       |                 | Timber Sash            | Cill and Window Rotten                                   | Cut out rot back to sound timber, and piece on timber to match existing finish like-for-like on timber to match exist |                 |          | no              |                          |
| 51               | lst   | 1.01A                | Window       | Shutters        | Timber                 | Overhaul and Refix                                       | Remove, ensure ironmongery can be firmly fixed using nails as per original construction method, rehang and decorate like-for-like                                                                                                                                                                                                                                                                                                                                                                                                                                                                                                                                                                                                                                                                                                                                                                                                                                                                                                                                                                                                                                                                                                                                                                                                                                                                                                                                                                                                                                                                                                                                                                                                                                                                                                                                                                                                                                                                                                                                                                                              | 129 4           | ļ        | no.             |                          |
| 52               | lst   | 1.01A                | Floors       | All             |                        | Gaps Between Boards                                      | Ensure boards are firmly fixed using nails as per original construction method like-for-like                                                                                                                                                                                                                                                                                                                                                                                                                                                                                                                                                                                                                                                                                                                                                                                                                                                                                                                                                                                                                                                                                                                                                                                                                                                                                                                                                                                                                                                                                                                                                                                                                                                                                                                                                                                                                                                                                                                                                                                                                                   | 130             | 0        | m²              |                          |
| 53               | lst   | 1.01B                | Ceilings     | All             | Plaster                | Cracking and Distortion to Ceiling                       | Remove paper, fill using lime based plaster, prepare and redecorate like-for-like                                                                                                                                                                                                                                                                                                                                                                                                                                                                                                                                                                                                                                                                                                                                                                                                                                                                                                                                                                                                                                                                                                                                                                                                                                                                                                                                                                                                                                                                                                                                                                                                                                                                                                                                                                                                                                                                                                                                                                                                                                              | 131             | 5        | m²              |                          |
| 54               | lst   | 1.01B                | Ceilings     | South Wall      | Plaster                | Cracking to Decorative Plaster Cornice                   | Fill using lime based plaster, prepare and redecorate like-for-like                                                                                                                                                                                                                                                                                                                                                                                                                                                                                                                                                                                                                                                                                                                                                                                                                                                                                                                                                                                                                                                                                                                                                                                                                                                                                                                                                                                                                                                                                                                                                                                                                                                                                                                                                                                                                                                                                                                                                                                                                                                            | 133             | ).5      | m               |                          |
| 55               | lst   | 1.01B                | Walls        | All             | Timber<br>Panelling    | Cracking to Finishes                                     | Prepare and redecorate like-for-like 0                                                                                                                                                                                                                                                                                                                                                                                                                                                                                                                                                                                                                                                                                                                                                                                                                                                                                                                                                                                                                                                                                                                                                                                                                                                                                                                                                                                                                                                                                                                                                                                                                                                                                                                                                                                                                                                                                                                                                                                                                                                                                         | 135             | 50       | m               |                          |
| 56               | lst   | 1.01B                | Fireplace    |                 | Stone                  | Requires Cleaning and Fill Joints                        | Clean and grout joints using lime based grout 0 like-for-like repair                                                                                                                                                                                                                                                                                                                                                                                                                                                                                                                                                                                                                                                                                                                                                                                                                                                                                                                                                                                                                                                                                                                                                                                                                                                                                                                                                                                                                                                                                                                                                                                                                                                                                                                                                                                                                                                                                                                                                                                                                                                           |                 |          |                 |                          |
| 57               | lst   | 1.01B                | Window       | Shutters        | Timber                 | Gaps and Unevenness                                      | prepare and decorate like-for-like                                                                                                                                                                                                                                                                                                                                                                                                                                                                                                                                                                                                                                                                                                                                                                                                                                                                                                                                                                                                                                                                                                                                                                                                                                                                                                                                                                                                                                                                                                                                                                                                                                                                                                                                                                                                                                                                                                                                                                                                                                                                                             |                 | 5        | m²              |                          |
| 58               | lst   | 1.01B                | Window       | Shutters        | Timber                 | Overhaul and Refix                                       | prepare and decorate like-for-like                                                                                                                                                                                                                                                                                                                                                                                                                                                                                                                                                                                                                                                                                                                                                                                                                                                                                                                                                                                                                                                                                                                                                                                                                                                                                                                                                                                                                                                                                                                                                                                                                                                                                                                                                                                                                                                                                                                                                                                                                                                                                             | 137 8           | 3        | no.             |                          |
| 59               | lst   | 1.01B                | Window       |                 | Timber Sashes          | Rotten Window Cills                                      | Cut out rot back to sound timber, and piece on timber to match existing finish like-for-like on timber to match existing finish like-fo |                 | <u> </u> | no.             |                          |
| 60               | lst   | 1.02                 | Wall         | Below Window    | Timber Boards          | Vandalism- Holes                                         | Timber repair to match existing finish like-<br>for-like                                                                                                                                                                                                                                                                                                                                                                                                                                                                                                                                                                                                                                                                                                                                                                                                                                                                                                                                                                                                                                                                                                                                                                                                                                                                                                                                                                                                                                                                                                                                                                                                                                                                                                                                                                                                                                                                                                                                                                                                                                                                       | 140             | ).2      | m²              |                          |
| 61               | lst   | 1.02                 |              | Adjacent Window | Plasterboard<br>Lining | Vandalism- Holes                                         | Plasterboard repair like-for-like 0                                                                                                                                                                                                                                                                                                                                                                                                                                                                                                                                                                                                                                                                                                                                                                                                                                                                                                                                                                                                                                                                                                                                                                                                                                                                                                                                                                                                                                                                                                                                                                                                                                                                                                                                                                                                                                                                                                                                                                                                                                                                                            | 141 0           | ). [     | m²              |                          |
| 62               | lst   | 1.02                 | Ceiling      | All             | Plaster                | Lining Paper Concealing Cracking/Uneven<br>Ceiling Above | Remove paper; fill using lime based plaster, prepare and decorate like-for-like                                                                                                                                                                                                                                                                                                                                                                                                                                                                                                                                                                                                                                                                                                                                                                                                                                                                                                                                                                                                                                                                                                                                                                                                                                                                                                                                                                                                                                                                                                                                                                                                                                                                                                                                                                                                                                                                                                                                                                                                                                                | 142             | 8        | m²              |                          |
| 63               | lst   | 1.02                 | Wall         | E,S,W Wall      | Timber Panels          | Cracking to Panels                                       | Fill, prepare and redecorate like-for-like 0                                                                                                                                                                                                                                                                                                                                                                                                                                                                                                                                                                                                                                                                                                                                                                                                                                                                                                                                                                                                                                                                                                                                                                                                                                                                                                                                                                                                                                                                                                                                                                                                                                                                                                                                                                                                                                                                                                                                                                                                                                                                                   | 143 4           | Ю        | m               |                          |
| 64               | lst   | 1.02                 | Wall         | Around Door     | Timber                 | Cracking/Splintering to Door Arch                        | • • •                                                                                                                                                                                                                                                                                                                                                                                                                                                                                                                                                                                                                                                                                                                                                                                                                                                                                                                                                                                                                                                                                                                                                                                                                                                                                                                                                                                                                                                                                                                                                                                                                                                                                                                                                                                                                                                                                                                                                                                                                                                                                                                          |                 |          | m <sup>2</sup>  |                          |
| 65               | lst   | 1.02                 | Floors       | All             | Timber Boards          |                                                          | 7 1 1                                                                                                                                                                                                                                                                                                                                                                                                                                                                                                                                                                                                                                                                                                                                                                                                                                                                                                                                                                                                                                                                                                                                                                                                                                                                                                                                                                                                                                                                                                                                                                                                                                                                                                                                                                                                                                                                                                                                                                                                                                                                                                                          | 145             |          | m²              |                          |

|                  |       |                      | Item location       | 1                    | _                   |                                                                    | Ē                                                                                                    |                 |          |                 |                          |
|------------------|-------|----------------------|---------------------|----------------------|---------------------|--------------------------------------------------------------------|------------------------------------------------------------------------------------------------------|-----------------|----------|-----------------|--------------------------|
| Defect<br>Number | Floor | Room Name/<br>Number | Location A          | Location B           | Item description    | Condition                                                          | Recommendation                                                                                       | Image reference | Quantity | Unit of measure | Further<br>Investigation |
| 66               | lst   | 1.02                 | Floor<br>Joist/Beam | ADJ Window           | Timber              | Rotten Bearing End on Beam. No Bearing Capacity. Historic Dry Rot. | See Morton Partnership Report                                                                        | 0146 -<br>0147  | I        | no              | Y                        |
| 67               | lst   | 1.02                 | Window              |                      | Sash                | Rotten Sash/Cill                                                   | Cut out rot back to sound timber, and piece in timber to match existing finish like-for-like         | 0148            |          |                 |                          |
| 68               | lst   | 1.03                 | Ceiling             | ADJ. East Wall       | Plaster Board       | Vandalism                                                          | Plasterboard repair like-for-like                                                                    | 0151            | 0.3      | m²              |                          |
| 69               | lst   | 1.03                 | Ceiling             | ADJ. West Wall       | Plaster Board       | Vandalism                                                          | Plasterboard repair like-for-like                                                                    | 0153            | 0.3      | m²              |                          |
| 70               | lst   | 1.03                 | Ceiling             | South East Corner    | Timber<br>Cornice   | Water Staining and Cracking                                        | Prepare and redecorate like-for-like                                                                 | 0154            | 18       | m²              |                          |
| 71               | lst   | 1.03                 | Walls               | All                  | Timber<br>Panelling | Cracking and Water Staining                                        | Fill , prepare and redecorate like-for-like                                                          | 0155            | 18       | m               |                          |
| 72               | lst   | 1.03                 | Floor               | All                  | Timber Boards       | Open Joints/Loose Boards/Uneven                                    | Ensure firm fixing to joists, using nails as per oroginal construction method like-for-like          | 0156            | 8        | m²              |                          |
| 73               | lst   | 1.03                 | Window              |                      | Timber Sash         | Rotten Cill                                                        | Cut out rot back to sound timber, and piece in timber to match existing finish like-for-like         | 0157            | I        | no              |                          |
| 74               | lst   | 1.05                 | Wall                | East Side            | Timber Panel        | Vandalism, Hole.                                                   | Like for like timber panel repair, to match existing finish as drawing C(22)03                       | 0158            | 0.5      | m²              |                          |
| 75               | lst   | 1.05                 | Wall                | East Side at H/L     | Fixtures            | Unsympathetic Services Installations                               | Carefully remove services and conduct like-<br>for-like repair of surfaces affected                  | 0159            | I        | no.             |                          |
| 76               | lst   | 1.05                 | Floor               | All                  | Timber Boards       | Uneven/Gaps/Loose boards                                           | Ensure firm fixing of boards to joists, using nails as per original construction method likefor-like | 0160            | 5        | m²              |                          |
| 77               | lst   | 1.05                 | Stair               | All Balustrade Areas | Timber              | Historic Detail Obscured By Paint                                  | Gel treatment to remove paint, prepare and redecorate like-for-like                                  | 0161            | I        | no.             |                          |
| 78               | lst   | 1.05                 | Wall                | All                  | Timber<br>Panelling | Cracking to Finishes                                               | Fill, prepare and redecorate like-for-like                                                           | 0162            | 30       | m               |                          |
| 79               | 2nd   | 2.01                 | Ceiling             | All                  | Plaster             | Crack/Distortion . Old Lining Paper<br>Cracking                    | Remove paper, fill using lime base plaster, prepare and redecorate like-for-like                     | 0074            | 25       | m²              |                          |
| 80               | 2nd   | 2.01                 | Ceiling             | All                  | Timber<br>Cornice   | Cracking to Perimeter                                              | Fill, prepare and redecorate like-for-like                                                           | 0075            | 20       | m               |                          |
| 81               | 2nd   | 2.01                 | Walls               | All                  | Timber Boards       | Cracking/Movement                                                  | Timber repair to match exsiting finish, prepare and redecorate like-for-like                         | 0076            | 25       | m²              |                          |
| 82               | 2nd   | 2.01                 | Floor               | All                  | Timber Boards       | Deflection/Historic Movement                                       | Ensure firm fixing to joists, using nails as per original construction method like-for-like          | 0077            | 25       | m²              |                          |

|                  |       |                      | Item location | 1                 | <u>ا ج</u>             |                                          | l u                                                                                                                                 | 4)              |          |                 |                          |
|------------------|-------|----------------------|---------------|-------------------|------------------------|------------------------------------------|-------------------------------------------------------------------------------------------------------------------------------------|-----------------|----------|-----------------|--------------------------|
| Defect<br>Number | Floor | Room Name/<br>Number | Location A    | Location B        | Item description       | Condition                                | Recommendation                                                                                                                      | Image reference | Quantity | Unit of measure | Further<br>Investigation |
| 83               | 2nd   | 2.01                 | Ceiling       | South East Corner | Timber<br>Cornice      | Cracking/Water Ingress Damage (Historic) | Fill, prepare and redecorate like-for-like                                                                                          | 0078            | 2        | m               |                          |
| 84               | 2nd   | 2.01                 | Walls         | South East Corner | Timber Panel           | Movement Timber Panelling                | Like for like timber panel repair, to match existing finish as drawing C(22)03                                                      | 0079            | 5        | m               |                          |
| 85               | 2nd   | 2.01                 | Ceiling       | South East Corner | Plaster                | Historic Staining to Plaster             | Prepare and redecorate like-for-like                                                                                                | 0800            | 0.5      | m²              |                          |
| 86               | 2nd   | 2.01                 | Wall          | Below Window      | Timber Panel           | Vandalism to Panel                       | Like for like timber panel repair, to match existing finish as drawing C(22)03                                                      | 1800            | 0.5      | m²              |                          |
| 87               | 2nd   | 2.01                 | Fire Surround | Near Hearth       | Stone                  | Broken hearth                            | Reinstate in situ using lime based grout to fill cracks                                                                             | 0082            | 2        | m²              |                          |
| 88               | 2nd   | 2.01                 | Wall          | West Wall         | Timber<br>Panelling    | Crack and Loss of Finishes               | Prepare and redecorate like-for-like                                                                                                | 0083            | 0.3      | m²              |                          |
| 89               | 2nd   | 2.01                 | Windows       | All Three Cills   | Timber                 | Rotten Require Replacement               | Cut out rot back to sound timber; timber repair to match exisitng finish                                                            | 0084-<br>0086   | 3        | no.             |                          |
| 90               | 2nd   | 2.01                 | Windows       | Shutters          | Timber                 | Overhaul and Refix                       | Remove, overhaul ironmongery, ensure firm fixing using nails as per original construction method, rehang and decorate like-for-like | 0087            | 12       | no.             |                          |
| 91               | 2nd   | 2.02                 | Ceilings      | Above door        | Plaster                | Vandalism- Hole                          | Plaster repair - Fill using lime based plaster like-for-like                                                                        | 0088            | 0.5      | m²              |                          |
| 92               | 2nd   | 2.02                 | Wall          | North Wall        | Plasterboard<br>Lining | Vandalism Damage x 3                     | Plasterboard repair like-for-like                                                                                                   | 0089            | 0.5      | m²              |                          |
| 93               | 2nd   | 2.02                 | Wall          | South Wall        | Timber<br>Panelling    | Vandalism Damage                         | Like for like timber panel repair, to match existing finish as drawing C(22)03                                                      | 0090            | 0.5      | m²              |                          |
| 94               | 2nd   | 2.02                 | Ceiling       | East Wall         | Plaster                | Water Staining From Historic Leak        | Prepare and redecorate like-for-like                                                                                                | 009 I           | I        | m²              |                          |
| 95               | 2nd   | 2.02                 | Walls         | All               | Timber Panels          | Cracking/Historic Movement               | Like for like timber panel repair, to match existing finish as drawing C(22)03                                                      | 0092            | 90       | m               |                          |
| 96               | 2nd   | 2.02                 | Window        | Reveal Below      | Timber Panel           | Vandalism                                | Like for like timber panel repair, to match existing finish as drawing C(22)03                                                      | 0093            | 0.3      | m²              |                          |
| 97               | 2nd   | 2.02                 | Window        | Cill              | Timber                 | Rotten Cills                             | Cut back to sound timber; piece in timber to match existing finish like-for-like                                                    | 0094-<br>0095   | I        | no.             |                          |
| 98               | 2nd   | 2.02                 | Window        | Shutters          | Timber                 | Over Haul and Refix                      | Remove, ensure firm ironmongery fixing using nails as per original construction method, re-hang and decorate like-for-like          | 0096            | 4        | no.             |                          |
| 99               | 2nd   | 2.02                 | Ceiling       | South West Corner | Plaster                | Staining from Historic Water Ingress     | Prepare and redecorate like-for-like                                                                                                | 0097            | 0.5      | m²              |                          |
| 100              | 2nd   | 2.03                 | Walls         | South Wall        | Timber Panel           | Vandalism Damage                         | Like for like timber panel repair, to match existing finish as drawing C(22)03                                                      | 0098            | 0.5      | m²              |                          |

|                  |       |                      | Item locatio | n                 |                           |                                                                                  | ב                                                                                                                  |                 |          |                 |                          |
|------------------|-------|----------------------|--------------|-------------------|---------------------------|----------------------------------------------------------------------------------|--------------------------------------------------------------------------------------------------------------------|-----------------|----------|-----------------|--------------------------|
| Defect<br>Number | Floor | Room Name/<br>Number | Location A   | Location B        | Item description          | Condition                                                                        | Recommendatio                                                                                                      | Image reference | Quantity | Unit of measure | Further<br>Investigation |
| 101              | 2nd   | 2.03                 | Ceilings     | South East Corner | Plaster/Timber<br>Cornice | Staining/Cracking from Water Ingress                                             | Fill, prepare and redecorate like-for-like                                                                         | 0099            | 0.5      | m³              |                          |
| 102              | 2nd   | 2.03                 | Ceilings     | North East Corner | Plaster/Timber<br>Cornice | Staining/Cracking from Water Ingress                                             | Fill, prepare and redecorate like-for-like                                                                         | 0100            | 8        | m               |                          |
| 103              | 2nd   | 2.03                 | Ceilings     | Perimeter         | Plaster/Timber<br>Cornice | Cracking to Perimeter                                                            | Fill, prepare and redecorate like-for-like                                                                         | 0101            | 0.5      | m²              |                          |
| 104              | 2nd   | 2.03                 | Walls        | All               | Timber Panels             | Typical Cracking of Finishes                                                     | Fill, prepare and redecorate like-for-like                                                                         | 0102            | 0.5      | m²              |                          |
| 105              | 2nd   | 2.03                 | Walls        | North West Corner | Timber Panels             | Cracking/Distortion to Panels to historic                                        | Fill, prepare and redecorate, Like for like                                                                        | 0103            |          |                 |                          |
|                  |       | _,,,                 |              |                   |                           | Water Ingress                                                                    | timber panel repair, to match existing finish as drawing C(22)03                                                   |                 | 2        | m²              |                          |
| 106              | 2nd   | 2.03                 | Walls        | North Wall        | Timber Panels             | Loss of Timber Panelling Associated With Historic Incorporation of Sanitary Ware | Timber repair/replacement of lower panel to match exisitng; fill, prepare and redecorate, refer to drawing C(22)03 | 0104            | I        | m²              |                          |
| 107              | 2nd   | 2.03                 | Window       |                   | Timber Sash               | Rot/Cracking of Window Sash Boxes and Sashes                                     | Cut out timber back to sound wood, timber repair to match existing finish like-for-like                            | 0105-<br>0106   | I        | no.             |                          |
| 108              | 2nd   | 2.03                 | Walls        | North Wall        | Timber<br>Panelling       | Damage to Panels Associated With Historic Fixtures                               | Fill, prepare and redecorate, Like for like timber panel repair, to match existing finish as drawing C(22)03       | 0107            | 0.5      | m²              |                          |
| 109              | 2nd   | 2.03                 | Floor        | All               | Timber Boards             | Uneven, large gaps between boards                                                | Ensure firm fixing to joists, using nails as per original construction method like-for-like                        | 0108            | 5        | m²              |                          |
| 110              | 2nd   | 2.02                 | Floor        | All               | Timber Boards             | Uneven, large gaps between boards                                                | Ensure firm fixing to joists, using nails as per original construction method like-for-like                        | 0109            | 17       | m²              |                          |
| 111              | 2nd   | 2.02                 | Ceiling      | All               | Plaster                   | Generic Cracking to Lining Paper and Finishes                                    | Remove paper, ensure plaster firmly fixed, fill, prepare and decorate like-for-like                                | 0110            | 17       | m²              |                          |
| 112              | 2nd   | 2.05                 | Walls        | North Wall        | Timber Panel              | Vandalism                                                                        | Like for like timber panel repair, to match existing finish as drawing C(22)03                                     | 0111            | ı        | m²              |                          |
| 113              | 2nd   | 2.05                 | Walls        | South Wall        | Timber Panel              | Vandalism                                                                        | Like for like timber panel repair, to match existing finish as drawing C(22)03                                     | 0112            | 0.5      | m²              |                          |
| 114              | 2nd   | 2.05                 | Stair Soffit |                   | Plaster Lining            | Vandalism                                                                        | Plaster repair using lime based plaster like-<br>for-like                                                          | 0113            | 0.3      | m²              |                          |
| 115              | 2nd   | 2.05                 | Stair Soffit |                   | Plaster Lining            | Cracking to Plaster Soffit                                                       | Plaster repair using lime based plaster like-<br>for-like                                                          | 0114            | 5        | m               |                          |
| 116              | 2nd   | 2.05                 | Walls        | Above Door        | Timber Panel              | Vandalism                                                                        | Like for like timber panel repair, to match existing finish as drawing C(22)03                                     | 0115            | 0.3      | m²              |                          |

|                  | <u>It</u>  | Item location        | 1                        |                              |                     | Ę                                       |                                                                                                              |                       |          |                 |                          |
|------------------|------------|----------------------|--------------------------|------------------------------|---------------------|-----------------------------------------|--------------------------------------------------------------------------------------------------------------|-----------------------|----------|-----------------|--------------------------|
| Defect<br>Number | Floor      | Room Name/<br>Number | Location A               | Location B                   | Item description    | Condition                               | Recommendation                                                                                               | Image reference       | Quantity | Unit of measure | Further<br>Investigation |
| 117              | 2nd        | 2.05                 | Ceiling                  | Above Door                   | Timber<br>Cornice   | Cracking                                | Fill, prepare and decorate like-for-like                                                                     | 0116                  | 2        | m               |                          |
| 118              | 2nd        | 2.05                 | Ceiling                  | All                          | Plaster             | General Cracking                        | Fill using lime based plaster, prepare and redecorate like-for-like                                          | 0119                  | 4        | m               |                          |
| 119              | 2nd        | 2.05                 | Stairs                   | Treads                       | Timber              | Worn/Unsecure Nosings                   | Ensure firm fixings, using nails as per original construction method like-for-like                           | 0120                  | 20       | no.             |                          |
| 120              | 2nd        | 2.05                 | Walls                    | North Wall                   | Timber<br>Panelling | Cracking                                | Fill, prepare and decorate. Like for like timber panel repair, to match existing finish as drawing C(22)03   | 0121                  | 70       | m               |                          |
| 121              | 2nd        | 2.05                 | Stairs                   | Balustrade/Newel             | Timber              | Loose                                   | Ensure firm fixings, using nails as per original construction method like-for-like                           | 0122                  | I        | no.             |                          |
| 122              | 3rd        | 3.01                 | Ceiling                  | Above Window RHS             | Cornice             | Cracks Cornice and Panelling            | Fill, prepare and decorate like-for-like                                                                     | 0995 -<br>0996        | 3        | m               |                          |
| 123              | 3rd        | 3.01                 | Wall                     | All                          | Timber<br>Panelling | Cracks, Flaky Finishes                  | Fill, prepare and decorate like-for-like                                                                     | 0997                  | 20       | m               |                          |
| 124              | 3rd        | 3.01                 | Wall                     | Behind Window                | Timber<br>Panelling | Criminal Damage                         | Like for like timber panel repair, to match existing finish as drawing C(22)03                               | 00998                 | 0.5      | m²              |                          |
| 125              | 3rd        | 3.01                 | Wall                     | Behind Door and Next to Door | Timber<br>Panelling | Criminal Damage                         | Like for like timber panel repair, to match existing finish as drawing C(22)03                               | 0999-<br>001          | 0,5      | m²              |                          |
| 126              | 3rd        | 3.01                 | Floor                    | Middle                       | Timber Boards       | Rot/Insect Attack (Historic)            | Cut back to sound timber; piece in timber to match existing finish like-for-like                             | 0002                  | 0.1      | m²              |                          |
| 127              | 3rd        | 3.01                 | Ceiling                  | Above Window                 | Plaster Board       | Moisture Ingress Above Ceiling          | Cut back to sound boards, fill, prepare and redecorate like-for-like                                         | 0003                  | ı        | m²              |                          |
| 128              | 3rd<br>3rd | 3.01<br>3.02         | Kitchen Units Fire place | Chimney Breast               | Fittings            | Requires Modernisation Surround Removed | Replace fittings  Plaster over missing fireplace in limebased plaster using stop bead at perimeter, decorate | 0004<br>0005-<br>0006 | I        | No.             |                          |
| 130              | 3rd        | 3.02                 | Wall                     | Below Window                 | Timber<br>Panelling | Vandalism                               | Like for like timber panel repair, to match existing finish as drawing C(22)03                               | 0007                  | 0.2      | m²              |                          |
| 131              | 3rd        | 3.02                 | Wall                     | North Wall                   | Timber Panelling    | Vandalism                               | Like for like timber panel repair, to match existing finish as drawing C(22)03                               | 8000                  | 0.2      | m²              |                          |
| 132              | 3rd        | 3.02                 | Wall                     | North Wall                   | Timber Panelling    | Vandalism                               | Like for like timber panel repair, to match existing finish as drawing C(22)03                               | 0009                  | 0.2      | m²              |                          |
| 133              | 3rd        | 3.02                 | Wall                     | South Wall                   | Timber Panelling    | Vandalism                               | Like for like timber panel repair, to match existing finish as drawing C(22)03                               | 0010                  | 0.2      | m²              |                          |

|                  |       |                      | Item locatio | n               | _                   |                                                          | Ę                                                                                                  |                 |          |                 |                          |
|------------------|-------|----------------------|--------------|-----------------|---------------------|----------------------------------------------------------|----------------------------------------------------------------------------------------------------|-----------------|----------|-----------------|--------------------------|
| Defect<br>Number | Floor | Room Name/<br>Number | Location A   | Location B      | Item description    | Condition                                                | Recommendatio                                                                                      | Image reference | Quantity | Unit of measure | Further<br>Investigation |
| 134              | 3rd   | 3.02                 | Wall         | West Wall       | Timber<br>Panelling | Vandalism                                                | Like for like timber panel repair, to match existing finish as drawing C(22)03                     | 0011            | 0.2      | m²              |                          |
| 135              | 3rd   | 3.02                 | Wall         | Above Fireplace | Timber<br>Panelling | Vandalism                                                | Like for like timber panel repair, to match existing finish as drawing C(22)03                     | 0012            | 0.2      | m²              |                          |
| 136              | 3rd   | 3.02                 | Wall         | S.E Corner      | Timber<br>Panelling | Water Ingress. Damage to Finishes, Cornice and Panelling | Prepare and redecorate like-for-like                                                               | 0013-<br>0014   | 2        | m²              |                          |
| 137              | 3rd   | 3.02                 | Floor        | All             | Timber Boards       | Historic Sagging to Floors                               | Ensure boards firmly fixed to joists, using nails as per original construction method likefor-like | 0015            | 8        | m²              |                          |
| 138              | 3rd   | 3.02                 | Ceiling      | All             | Plaster Board       | Distortion/Deflection to Ceilings                        | Ensure boards are fixed firmly, repair and redecorate like-for-like                                | 0016            | 8        | m²              |                          |
| 139              | 3rd   | 3.02                 | Ceiling      | All/Middle      | Plaster             | Crack to Ceiling                                         | Plaster repair using lime based plaster, prepare and redecorate like-for-like                      | 0017            | I        | m               |                          |
| 140              | 3rd   | 3.03                 | Fireplace    |                 | Fireplace           | Vandalism- Removed Surround                              | Repair surround using lime based grout to fill cracks                                              | 8100            | I        | No.             |                          |
| 141              | 3rd   | 3.03                 | Wall         | North Wall      | Plaster Board       | Vandalism                                                | Plaster board repair like-for-like                                                                 | 0019            | 0.1      | m²              |                          |
| 142              | 3rd   | 3.03                 | Ceiling      | East Wall       | Plaster Board       | Damaged Patches/Cracks                                   | Plaster board repair like-for-like                                                                 | 0020            | 0.2      | m²              |                          |
| 143              | 3rd   | 3.03                 | Floor        | All             | Timber Boards       | Floor sagging/distortion                                 | Ensure boards are firmly fixed, using nails as per original construction method like-for-like      | 0021            | 15       | m²              |                          |
| 144              | 3rd   | 3.03                 | Ceiling      | All             | Plaster Board       | Ceiling Sagging                                          | Plaster board repair like-for-like                                                                 | 0022            | 15       | m²              |                          |
| 145              | 3rd   | 3.03                 | Wall         | Below Window    | Timber Boards       |                                                          | Refix loose panel, using nails as per original construction method like-for-like                   | 0023            | ı        | No.             |                          |
| 146              | 3rd   | 3.03                 | Window       |                 | Sash                | Cracking around the Window                               | Prepare and redecorate like-for-like                                                               | 0024            | 5        | m               |                          |
| 147              | 3rd   | 3.01                 | Window       |                 | Sash                | Damage/Cracking and Movement                             | Fill, prepare and redecorate like-for-like                                                         | 0025-<br>0027   | 2        | m               |                          |
| 148              | 3rd   | 3.02                 | Windows      |                 | Sash                | Poor state of decoration and repair. Gaps, open joints   | Fill, prepare and redecorate like-for-like, ease and adjust                                        | 0028-<br>0029   | 2        | No.             |                          |
| 149              | 3rd   | 3.04                 | Ceiling      | All             | Plaster board       | Cracking and undulations beneath lining paper            | Remove paper, fill and redecorate like-for-like                                                    | 0030            | 8        | m²              |                          |
| 150              | 3rd   | 3.04                 | Walls        |                 | Plaster             | Poor state of decoration and repair                      | Prepare and redecorate like-for-like                                                               | 003 I           | 18       | m²              |                          |
| 151              | 3rd   | 3.04                 | Fixtures     |                 | Fixtures            | Boiler Requires Replacing                                | Replace                                                                                            | 0032            | I        | No.             |                          |
| 152              | 3rd   | 3.04                 | Walls        |                 | Plaster             | Loose Missing Plaster                                    | Replace/re-fix plaster to match existing plaster like-for-like                                     | 0033            | 0.5      | m²              |                          |
| 153              | 3rd   | 3.04                 | Window       |                 | Sash Modern         | Good Repair                                              | No action required                                                                                 | 0034            | I        | No.             |                          |
| 154              | 3rd   | 3.04                 | Floors       |                 | Timber Boards       | Unlevel, Large Gaps, Open Joints                         | ·                                                                                                  | 0035            | 15       | m²              |                          |

|                  |       |                      | Item locati | ion                  |                         |                                                      | Ę                                                                                            |                 |          |                 |                          |
|------------------|-------|----------------------|-------------|----------------------|-------------------------|------------------------------------------------------|----------------------------------------------------------------------------------------------|-----------------|----------|-----------------|--------------------------|
| Defect<br>Number | Floor | Room Name/<br>Number | Location A  | Location B           | Item description        | Condition                                            | Recommendation                                                                               | Image reference | Quantity | Unit of measure | Further<br>Investigation |
| 155              | 3rd   | 3.04                 | Walls       | Behind door and Wall | Timber Boards           | Peeling and Flaking Finishes                         | Remove flaking paint, prepare and redecorate like-for-like                                   | 0036            | 2        | m²              |                          |
| 156              | 3rd   | 3.06                 | Wall        | North                | Timber Panelling        | Vandalism                                            | Like for like timber panel repair, to match existing finish as drawing C(22)03               | 0037            | 0.5      | m²              |                          |
| 157              | 3rd   | 3.06                 | Ceilings    | All                  | Plaster Board           | General Deflection associated with Historic Movement | Plasterboard repair like-for-like                                                            | 0038            | 15       | m²              |                          |
| 158              | 3rd   | 3.06                 | Ceilings    | Cornice              | Timber<br>Cornice       | Cracking, North Wall                                 | Fill, prepare and redecorate like-for-like                                                   | 0039            | 2        | m               |                          |
| 159              | 3rd   | 3.06                 | Walls       | East Wall            | Timber<br>Panelling     | Vandalism                                            | Like for like timber panel repair, to match existing finish as drawing C(22)03               | 0040            | 0.1      | m²              |                          |
| 160              | 3rd   | 3.06                 | Walls       | All                  | Timber Panelling        | General Cracking to Panels                           | Fill, prepare and redecorate like-for-like                                                   | 0041            | 16       | m               |                          |
| 161              | 3rd   | 3.06                 | Floors      | All                  | Timber Boards           | Sagging/Distortion to Floors                         | Ensure boards are firmly fixed using nails as per original construction method like-for-like | 0042            | 15       | m²              |                          |
| 162              | 3rd   | 3.05                 | Ceiling     | All                  | Plaster                 | Cracking/Movement to Perimeter                       | Fill using lime based plaster, prepare and decorate like-for-like                            | 0043            | 9        | m               |                          |
| 163              | 3rd   | 3.05                 | Ceiling     | All                  | Plaster                 | Cracking to Soffit                                   | Fill using lime based plaster, prepare and decorate like-for-like                            | 0044            | 6        | m               |                          |
| 164              | 3rd   | 3.05                 | Walls       | East Wall            | Plaster Board<br>Lining | Vandalism                                            | Plasterboard repair like-for-like                                                            | 0045            | 0.5      | m²              |                          |
| 165              | 3rd   | 3.05                 | Walls       | North Wall           | Timber Panelling        | Vandalism                                            | Like for like timber panel repair, to match existing finish as drawing C(22)03               | 0046            | 0.5      | m²              |                          |
| 166              | 3rd   | 3.05                 | Walls       | West Wall            | Timber Panelling        | Vandalism                                            | Like for like timber panel repair, to match existing finish as drawing C(22)03               | 0047            | 0.5      | m²              |                          |
| 167              | 3rd   | 3.05                 | Walls       | West Wall            | Timber Panelling        | Vandalism                                            | Like for like timber panel repair, to match existing finish as drawing C(22)03               | 0048            | 0.5      | m²              |                          |
| 168              | 3rd   | 3.05                 | Walls       | North Wall           | Timber Panelling        | Cracking/Distortion Timber Panelling                 | Like for like timber panel repair, to match existing finish as drawing C(22)03               | 0049            | 12       | m               |                          |
| 169              | 3rd   | 3.05                 | Stair       | Treads all           | Timber Panelling        | New Nosing to Timber Treads Proud                    | <u> </u>                                                                                     | 0050            | 10       | No.             |                          |
| 170              | 3rd   | 3.05                 | Stair       | Landing              | Timber                  | Broken Boards                                        | Replace/repair boards, to match exisitng                                                     | 005 I           | 0.5      | m²              |                          |
| 171              | 3rd   | 3.05                 | Window      |                      | Sash                    | Rot, Shrinkage & Rotten Cill                         | Cut out back to sound timber, and piece in timber to match existing finish like-for-like     | 0052-<br>0053   | I        | No.             |                          |
| 172              | 4th   | 4.01                 | Ceiling     | East Side            | Timber<br>Panelling     | Vandalism Loss of Timber Panel                       | Like for like timber panel repair, to match existing finish as drawing C(22)03               | 0054            | I        | m²              |                          |

|                  |          |                      | Item location        |                                  |                            |                                                            | Ę                                                                                       |                 |          |                 |                          |
|------------------|----------|----------------------|----------------------|----------------------------------|----------------------------|------------------------------------------------------------|-----------------------------------------------------------------------------------------|-----------------|----------|-----------------|--------------------------|
| Defect<br>Number | Floor    | Room Name/<br>Number | Location A           | Location B                       | Item description           | Condition                                                  | Recommendation                                                                          | Image reference | Quantity | Unit of measure | Further<br>Investigation |
| 173              | 4th      | 4.01                 | Ceiling              | West Side                        | Plaster Board<br>Lining    | Vandalism Holes to Boards                                  | Plasterboard repair like-for-like                                                       | 0055            | 0.5      | m²              |                          |
| 174              | 4th      | 4.01                 | Ceiling              | West Side                        | Plaster Board<br>Lining    | Vandalism Holes to Boards                                  | Plasterboard repair like-for-like                                                       | 0056            | 0.3      | m²              |                          |
| 175              | 4th      | 4.01                 | Window               |                                  | Timber<br>Casement         | Rot Damage                                                 | Cut out back to sound timber; piece in timber to to match exsiting finish like-for-like | 0057-<br>0058   | I        | No.             |                          |
| 176              | 4th      | 4.01                 | Ceiling              | West Side                        | Plaster Board<br>Lining    | Hole In Boarded Ceiling                                    | Plasterboard repair like-for-like                                                       | 0059            | 0.5      | m²              |                          |
| 177              | 4th      | Roof                 | Roof                 | South Side                       | Modern Tiles               | Broken and Loose Tiles                                     | Replace broken tiles; re-fix loose tiles                                                | 0060-<br>0061   | 20       | No.             |                          |
| 178              | 4th      | Roof                 | Dormer               | South Side                       | Tiles/Flashing             | Dormer Lead Flashings, Ties in Poor<br>Condition           | Replace lead flashings; re-hang tiles                                                   | 0062            | I        | No.             |                          |
| 179              | 4th      | Roof                 | Flat Roof            | South West Side                  | Asphalt                    | Bubbling/Distortion to Asphalt                             | Cut away and replace asphalt                                                            | 0063            | 0.3      | m²              |                          |
| 180              | 4th      | Roof                 | Copings              |                                  | Concrete and Stone Copings | Cracking/Spalling                                          | Lift and re-set and point copings using lime based mortar; ensure firm fix              | 0064            |          | m²              |                          |
| 181              | 4th      | Roof                 | Valley Gutter        |                                  | Asphalt                    | Cracking to Finish                                         | Cut away and replace asphalt                                                            | 0065            | 6        | m²              |                          |
| 182              | 4th      | Roof                 | Hip Tiles            |                                  | <u> </u>                   | Loose Hip Tiles Require Re-Setting                         | Lift hip tiles and re-set                                                               | 0066-<br>0067   | 20       | no.             |                          |
| 183              | 4th      | Roof                 | Gutter               | Front                            | Asphalt                    | Bubbles/Cracking                                           | Cut away and replace asphalt                                                            | 0068            | 3        | m²              |                          |
| 184              | 4th      | Roof                 | Coping               | Front                            | Coping Stones              | Broken Coping                                              | Replace broken coping, to match existing                                                | 0069            | 2        | no.             |                          |
| 185              | 4th      | Roof                 | Coping               |                                  | Coping Stones              | Open Joints Require Re-Pointing                            | Rake out and re-point, using lime based mortar                                          | 0070            | 8        | No.             |                          |
| 186              | 4th      | Roof                 | Roof Tiles           | Front/East Side                  | Modern Clay<br>Tiles       | Broken Tiles (Modern)                                      | Replace broken tiles using tiles to match                                               | 0071            | 10       | no.             |                          |
| 187              | 4th      | Roof                 | Chimney Stack        |                                  | Pointing                   | Poor Repair of Pointing. Recommend to Take Out and Repoint | Rake out and re-point, using lime based mortar                                          | 0073            | 8        | m²              |                          |
| 188              | Exterior | Rear<br>Elevation    | North Facing<br>Wall | Between G and I<br>Floor Windows | Brick                      | Cracking                                                   | Plastic repair                                                                          | 0197            | 1.5      | m               |                          |
| 189              | Exterior | Rear<br>Elevation    | North Facing<br>Wall | Between I and 2 windows          | Brick                      | Open Joint- Requires Repointing                            | Rake out and re-point, using lime based mortar                                          | 0198            | 1.5      | m               |                          |
| 190              | Exterior | Rear<br>Elevation    | North Facing<br>Wall | Basement                         | Brick                      | Damp to perimeter of wall ADJ Ground                       | Replace gypsum plaster with lime-based render                                           | 0199            | 6        | m               |                          |

|                  |          |                      | Item location          |                                            | _                |                                                               | u                                                                                  | ۵               |          | 4)              |                          |
|------------------|----------|----------------------|------------------------|--------------------------------------------|------------------|---------------------------------------------------------------|------------------------------------------------------------------------------------|-----------------|----------|-----------------|--------------------------|
| Defect<br>Number | Floor    | Room Name/<br>Number | Location A             | Location B                                 | Item description | Condition                                                     | Recommendation                                                                     | Image reference | Quantity | Unit of measure | Further<br>Investigation |
| 191              | Exterior | Rear                 | West Facing            |                                            | Brick            | Cracking                                                      | Rake out and re-point, using lime based                                            | 0200            |          |                 |                          |
|                  |          | Elevation            | Wall                   | Window                                     |                  |                                                               | mortar                                                                             |                 | 1.5      | m               |                          |
| 192              | Exterior | Rear                 | West Facing            | Between I and 2 Floor                      | Brick            | Bowing / Open Joints                                          | Rake out and re-point, using lime based                                            | 0201            |          |                 |                          |
|                  |          | Elevation            | Wall                   | Windows                                    |                  |                                                               | mortar                                                                             |                 | 2        | m²              |                          |
| 193              | Exterior | Rear                 | West Facing            | Between 2nd and 3rd                        | Brick            | Bowing / Open Joints                                          | Rake out and re-point, using lime based                                            | 0202            |          |                 |                          |
|                  |          | Elevation            | Wall                   | Floor Windows                              |                  |                                                               | mortar                                                                             |                 | 2        | m²              |                          |
| 194              | Exterior | Rear                 | West Facing            | G Floor Between                            | Brick            | Vertical Crack                                                | Rake out and re-point, using lime based                                            | 0203            |          |                 |                          |
|                  |          | Elevation            | Wall                   | Door and Window                            |                  |                                                               | mortar                                                                             |                 | 2        | m²              |                          |
| 195              | Exterior | Rear                 | West Facing            | Below Parapet                              | Brick            | Bows into Building                                            | Rake out and re-point, using lime based                                            | 0204            |          |                 |                          |
|                  |          | Elevation            | Wall                   |                                            |                  |                                                               | mortar                                                                             |                 | 4        | m²              |                          |
| 196              | Exterior | Front                | Wall                   |                                            | Bricks           | Blown Bricks                                                  | Replace bricks to match adjacent                                                   | 7957            | 3        | no.             |                          |
| 107              | F        | wall                 | D - 6                  | middle windows                             | D: -1            | Diama Databa                                                  | Barbar bridge en massik a disaans                                                  | 7057            |          | 110.            |                          |
| 197              | Exterior | Front<br>wall        | Between                | Between Central and South Window 3rd floor | Bricks           | Blown Bricks                                                  | Replace bricks to match adjacent                                                   | 7957            | 2        | no.             |                          |
| 198              | Exterior | Front                | Rhs to N               |                                            | Bricks           | Structural Movement. ADJ. North Party                         | Historic - monitor                                                                 | 7962            | 2        | m²              |                          |
| 100              | F        | wall                 | Windows                | D                                          |                  | Wall. Dropped 3 inches.                                       | Delegand as a singular lines have d                                                | 70/2            | _        |                 |                          |
| 199              | Exterior | Front<br>wall        | ADJ. South Party Wall. | Damage                                     |                  | Damage owing to Historic Water Ingress. Blown pointing        | mortar                                                                             | 7963 -<br>7964  | 3        | m²              |                          |
| 200              | Exterior | Front                | Surround               | Bottom Section                             |                  | Water Damage                                                  | Cut back to sound wood, timber repair and                                          | 7965-           | ı        | m               |                          |
| 201              | Exterior | door<br>Front        | conony                 | All                                        |                  | Water Damage                                                  | redecorate like-for-like  Cut back to sound wood, timber repair and                | 7966<br>7967-   | •        |                 |                          |
| 201              | Exterior | door                 | canopy                 | All                                        |                  | vvater Damage                                                 | redecorate like-for-like                                                           | 7968            | I        | m               |                          |
| 202              | Basement | B.01                 | Stair banister         | Up to ground floor                         | Timber           | Loose & unsecure fixings                                      | Ensure firmly fixed, using nails as per original construction method like-for-like | 7956            | 3        | no.             |                          |
| 203              | Exterior | Front<br>door        | Threshold              | All                                        | Tiled            | Structural Movement. ADJ. North Party Wall. Dropped 3 inches. | Historic - monitor                                                                 | 7959            | ı        | m               |                          |
| 204              | Exterior |                      | Above door             | Adj. N Wall                                | Bricks           | Structural Movement. ADJ. North Party                         | Historic - monitor                                                                 | 7960            | ı        | m²              |                          |
|                  |          | wall                 | door canopy            |                                            |                  | Wall. Dropped 3 inches.                                       |                                                                                    |                 | ı        | 111             |                          |

P1100018.JPG

P1100019.JPG

P1100016.JPG

P1100017.JPG

P1100020.JPG

Appendix A - Building Condition Survey

Appendix A - Building Condition Survey

Appendix A - Building Condition Survey