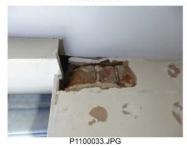

| Adj. N Wall                                | Bricks           | Structural Movement. ADJ. North Party                         | Historic - monitor                                                                 | 7960            | ı        | m²              |                          |
|                  |          | wall                 | door canopy            |                                            |                  | Wall. Dropped 3 inches.                                       |                                                                                    |                 | ı        | 111             |                          |



P1100018.JPG

P1100019.JPG

P1100016.JPG

P1100017.JPG

P1100020.JPG

Appendix A - Building Condition Survey



















































Appendix A - Building Condition Survey









Appendix A - Building Condition Survey





Appendix A - Building Condition Survey