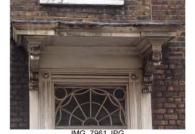

|                  |       |                      | Item location | 1                 | <u>ا ج</u>             |                                          | l u                                                                                                                                 | 4)              |          |                 |                          |
|------------------|-------|----------------------|---------------|-------------------|------------------------|------------------------------------------|-------------------------------------------------------------------------------------------------------------------------------------|-----------------|----------|-----------------|--------------------------|
| Defect<br>Number | Floor | Room Name/<br>Number | Location A    | Location B        | Item description       | Condition                                | Recommendation                                                                                                                      | Image reference | Quantity | Unit of measure | Further<br>Investigation |
| 83               | 2nd   | 2.01                 | Ceiling       | South East Corner | Timber<br>Cornice      | Cracking/Water Ingress Damage (Historic) | Fill, prepare and redecorate like-for-like                                                                                          | 0078            | 2        | m               |                          |
| 84               | 2nd   | 2.01                 | Walls         | South East Corner | Timber Panel           | Movement Timber Panelling                | Like for like timber panel repair, to match existing finish as drawing C(22)03                                                      | 0079            | 5        | m               |                          |
| 85               | 2nd   | 2.01                 | Ceiling       | South East Corner | Plaster                | Historic Staining to Plaster             | Prepare and redecorate like-for-like                                                                                                | 0800            | 0.5      | m²              |                          |
| 86               | 2nd   | 2.01                 | Wall          | Below Window      | Timber Panel           | Vandalism to Panel                       | Like for like timber panel repair, to match existing finish as drawing C(22)03                                                      | 1800            | 0.5      | m²              |                          |
| 87               | 2nd   | 2.01                 | Fire Surround | Near Hearth       | Stone                  | Broken hearth                            | Reinstate in situ using lime based grout to fill cracks                                                                             | 0082            | 2        | m²              |                          |
| 88               | 2nd   | 2.01                 | Wall          | West Wall         | Timber<br>Panelling    | Crack and Loss of Finishes               | Prepare and redecorate like-for-like                                                                                                | 0083            | 0.3      | m²              |                          |
| 89               | 2nd   | 2.01                 | Windows       | All Three Cills   | Timber                 | Rotten Require Replacement               | Cut out rot back to sound timber; timber repair to match exisitng finish                                                            | 0084-<br>0086   | 3        | no.             |                          |
| 90               | 2nd   | 2.01                 | Windows       | Shutters          | Timber                 | Overhaul and Refix                       | Remove, overhaul ironmongery, ensure firm fixing using nails as per original construction method, rehang and decorate like-for-like | 0087            | 12       | no.             |                          |
| 91               | 2nd   | 2.02                 | Ceilings      | Above door        | Plaster                | Vandalism- Hole                          | Plaster repair - Fill using lime based plaster like-for-like                                                                        | 0088            | 0.5      | m²              |                          |
| 92               | 2nd   | 2.02                 | Wall          | North Wall        | Plasterboard<br>Lining | Vandalism Damage x 3                     | Plasterboard repair like-for-like                                                                                                   | 0089            | 0.5      | m²              |                          |
| 93               | 2nd   | 2.02                 | Wall          | South Wall        | Timber<br>Panelling    | Vandalism Damage                         | Like for like timber panel repair, to match existing finish as drawing C(22)03                                                      | 0090            | 0.5      | m²              |                          |
| 94               | 2nd   | 2.02                 | Ceiling       | East Wall         | Plaster                | Water Staining From Historic Leak        | Prepare and redecorate like-for-like                                                                                                | 009 I           | I        | m²              |                          |
| 95               | 2nd   | 2.02                 | Walls         | All               | Timber Panels          | Cracking/Historic Movement               | Like for like timber panel repair, to match existing finish as drawing C(22)03                                                      | 0092            | 90       | m               |                          |
| 96               | 2nd   | 2.02                 | Window        | Reveal Below      | Timber Panel           | Vandalism                                | Like for like timber panel repair, to match existing finish as drawing C(22)03                                                      | 0093            | 0.3      | m²              |                          |
| 97               | 2nd   | 2.02                 | Window        | Cill              | Timber                 | Rotten Cills                             | Cut back to sound timber; piece in timber to match existing finish like-for-like                                                    | 0094-<br>0095   | I        | no.             |                          |
| 98               | 2nd   | 2.02                 | Window        | Shutters          | Timber                 | Over Haul and Refix                      | Remove, ensure firm ironmongery fixing using nails as per original construction method, re-hang and decorate like-for-like          | 0096            | 4        | no.             |                          |
| 99               | 2nd   | 2.02                 | Ceiling       | South West Corner | Plaster                | Staining from Historic Water Ingress     | Prepare and redecorate like-for-like                                                                                                | 0097            | 0.5      | m²              |                          |
| 100              | 2nd   | 2.03                 | Walls         | South Wall        | Timber Panel           | Vandalism Damage                         | Like for like timber panel repair, to match existing finish as drawing C(22)03                                                      | 0098            | 0.5      | m²              |                          |