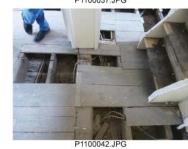

or             | Adj. N Wall                                | Bricks           | Structural Movement. ADJ. North Party                         | Historic - monitor                                                                 | 7960            | ı        | m²              |                          |
|                  |          | wall                 | door canopy            |                                            |                  | Wall. Dropped 3 inches.                                       |                                                                                    |                 | ı        | 111             |                          |



P1100018.JPG

P1100019.JPG

P1100016.JPG

P1100017.JPG

P1100020.JPG

Appendix A - Building Condition Survey



















































Appendix A - Building Condition Survey









Appendix A - Building Condition Survey





Appendix A - Building Condition Survey