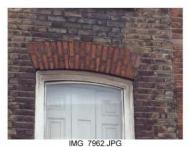

|                  |       |                      | Item location | 1                 | <u>ا ج</u>             |                                          | l u                                                                                                                                 | 4)              |          |                 |                          |
|------------------|-------|----------------------|---------------|-------------------|------------------------|------------------------------------------|-------------------------------------------------------------------------------------------------------------------------------------|-----------------|----------|-----------------|--------------------------|
| Defect<br>Number | Floor | Room Name/<br>Number | Location A    | Location B        | Item description       | Condition                                | Recommendation                                                                                                                      | Image reference | Quantity | Unit of measure | Further<br>Investigation |
| 83               | 2nd   | 2.01                 | Ceiling       | South East Corner | Timber<br>Cornice      | Cracking/Water Ingress Damage (Historic) | Fill, prepare and redecorate like-for-like                                                                                          | 0078            | 2        | m               |                          |
| 84               | 2nd   | 2.01                 | Walls         | South East Corner | Timber Panel           | Movement Timber Panelling                | Like for like timber panel repair, to match existing finish as drawing C(22)03                                                      | 0079            | 5        | m               |                          |
| 85               | 2nd   | 2.01                 | Ceiling       | South East Corner | Plaster                | Historic Staining to Plaster             | Prepare and redecorate like-for-like                                                                                                | 0800            | 0.5      | m²              |                          |
| 86               | 2nd   | 2.01                 | Wall          | Below Window      | Timber Panel           | Vandalism to Panel                       | Like for like timber panel repair, to match existing finish as drawing C(22)03                                                      | 1800            | 0.5      | m²              |                          |
| 87               | 2nd   | 2.01                 | Fire Surround | Near Hearth       | Stone                  | Broken hearth                            | Reinstate in situ using lime based grout to fill cracks                                                                             | 0082            | 2        | m²              |                          |
| 88               | 2nd   | 2.01                 | Wall          | West Wall         | Timber<br>Panelling    | Crack and Loss of Finishes               | Prepare and redecorate like-for-like                                                                                                | 0083            | 0.3      | m²              |                          |
| 89               | 2nd   | 2.01                 | Windows       | All Three Cills   | Timber                 | Rotten Require Replacement               | Cut out rot back to sound timber; timber repair to match exisitng finish                                                            | 0084-<br>0086   | 3        | no.             |                          |
| 90               | 2nd   | 2.01                 | Windows       | Shutters          | Timber                 | Overhaul and Refix                       | Remove, overhaul ironmongery, ensure firm fixing using nails as per original construction method, rehang and decorate like-for-like | 0087            | 12       | no.             |                          |
| 91               | 2nd   | 2.02                 | Ceilings      | Above door        | Plaster                | Vandalism- Hole                          | Plaster repair - Fill using lime based plaster like-for-like                                                                        | 0088            | 0.5      | m²              |                          |
| 92               | 2nd   | 2.02                 | Wall          | North Wall        | Plasterboard<br>Lining | Vandalism Damage x 3                     | Plasterboard repair like-for-like                                                                                                   | 0089            | 0.5      | m²              |                          |
| 93               | 2nd   | 2.02                 | Wall          | South Wall        | Timber<br>Panelling    | Vandalism Damage                         | Like for like timber panel repair, to match existing finish as drawing C(22)03                                                      | 0090            | 0.5      | m²              |                          |
| 94               | 2nd   | 2.02                 | Ceiling       | East Wall         | Plaster                | Water Staining From Historic Leak        | Prepare and redecorate like-for-like                                                                                                | 009 I           | I        | m²              |                          |
| 95               | 2nd   | 2.02                 | Walls         | All               | Timber Panels          | Cracking/Historic Movement               | Like for like timber panel repair, to match existing finish as drawing C(22)03                                                      | 0092            | 90       | m               |                          |
| 96               | 2nd   | 2.02                 | Window        | Reveal Below      | Timber Panel           | Vandalism                                | Like for like timber panel repair, to match existing finish as drawing C(22)03                                                      | 0093            | 0.3      | m²              |                          |
| 97               | 2nd   | 2.02                 | Window        | Cill              | Timber                 | Rotten Cills                             | Cut back to sound timber; piece in timber to match existing finish like-for-like                                                    | 0094-<br>0095   | I        | no.             |                          |
| 98               | 2nd   | 2.02                 | Window        | Shutters          | Timber                 | Over Haul and Refix                      | Remove, ensure firm ironmongery fixing using nails as per original construction method, re-hang and decorate like-for-like          | 0096            | 4        | no.             |                          |
| 99               | 2nd   | 2.02                 | Ceiling       | South West Corner | Plaster                | Staining from Historic Water Ingress     | Prepare and redecorate like-for-like                                                                                                | 0097            | 0.5      | m²              |                          |
| 100              | 2nd   | 2.03                 | Walls         | South Wall        | Timber Panel           | Vandalism Damage                         | Like for like timber panel repair, to match existing finish as drawing C(22)03                                                      | 0098            | 0.5      | m²              |                          |