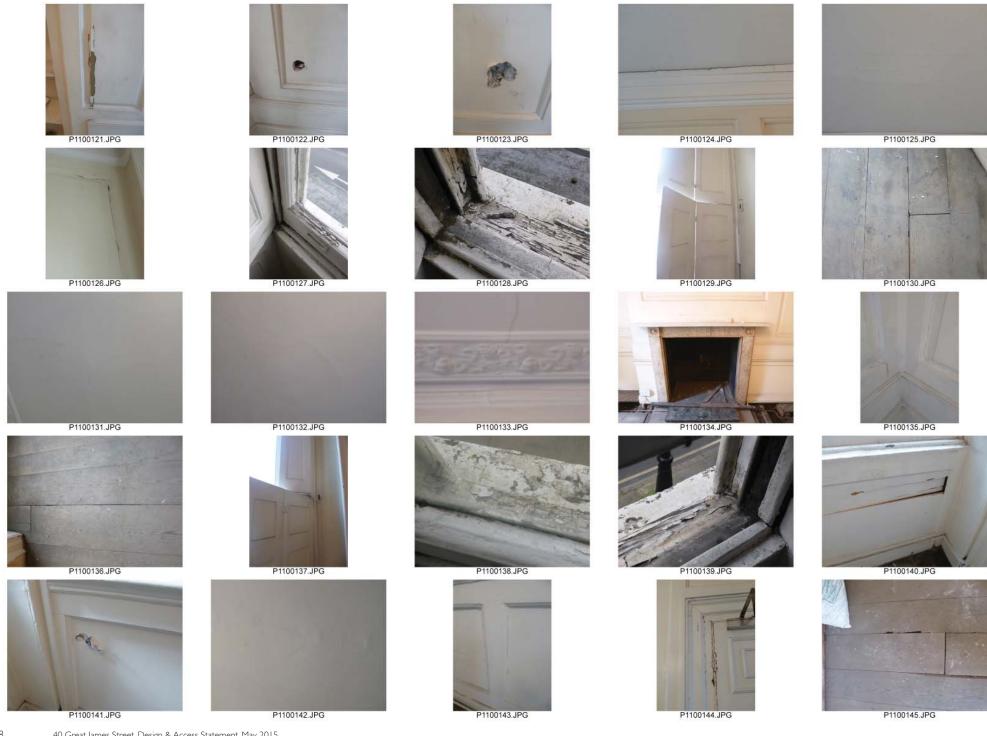

| Structural Movement. ADJ. North Party                         | Historic - monitor                                                                 | 7960            | ı        | m²              |                          |
|                  |          | wall                 | door canopy            |                                            |                  | Wall. Dropped 3 inches.                                       |                                                                                    |                 | ı        | 111             |                          |



P1100018.JPG

P1100019.JPG

P1100016.JPG

P1100017.JPG

P1100020.JPG

Appendix A - Building Condition Survey



















































Appendix A - Building Condition Survey









Appendix A - Building Condition Survey





Appendix A - Building Condition Survey