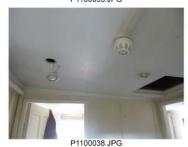

| Adj. N Wall                                | Bricks           | Structural Movement. ADJ. North Party                         | Historic - monitor                                                                 | 7960            | ı        | m²              |                          |
|                  |          | wall                 | door canopy            |                                            |                  | Wall. Dropped 3 inches.                                       |                                                                                    |                 | ı        | 111             |                          |



P1100018.JPG

P1100019.JPG

P1100016.JPG

P1100017.JPG

P1100020.JPG

Appendix A - Building Condition Survey



















































Appendix A - Building Condition Survey









Appendix A - Building Condition Survey





Appendix A - Building Condition Survey