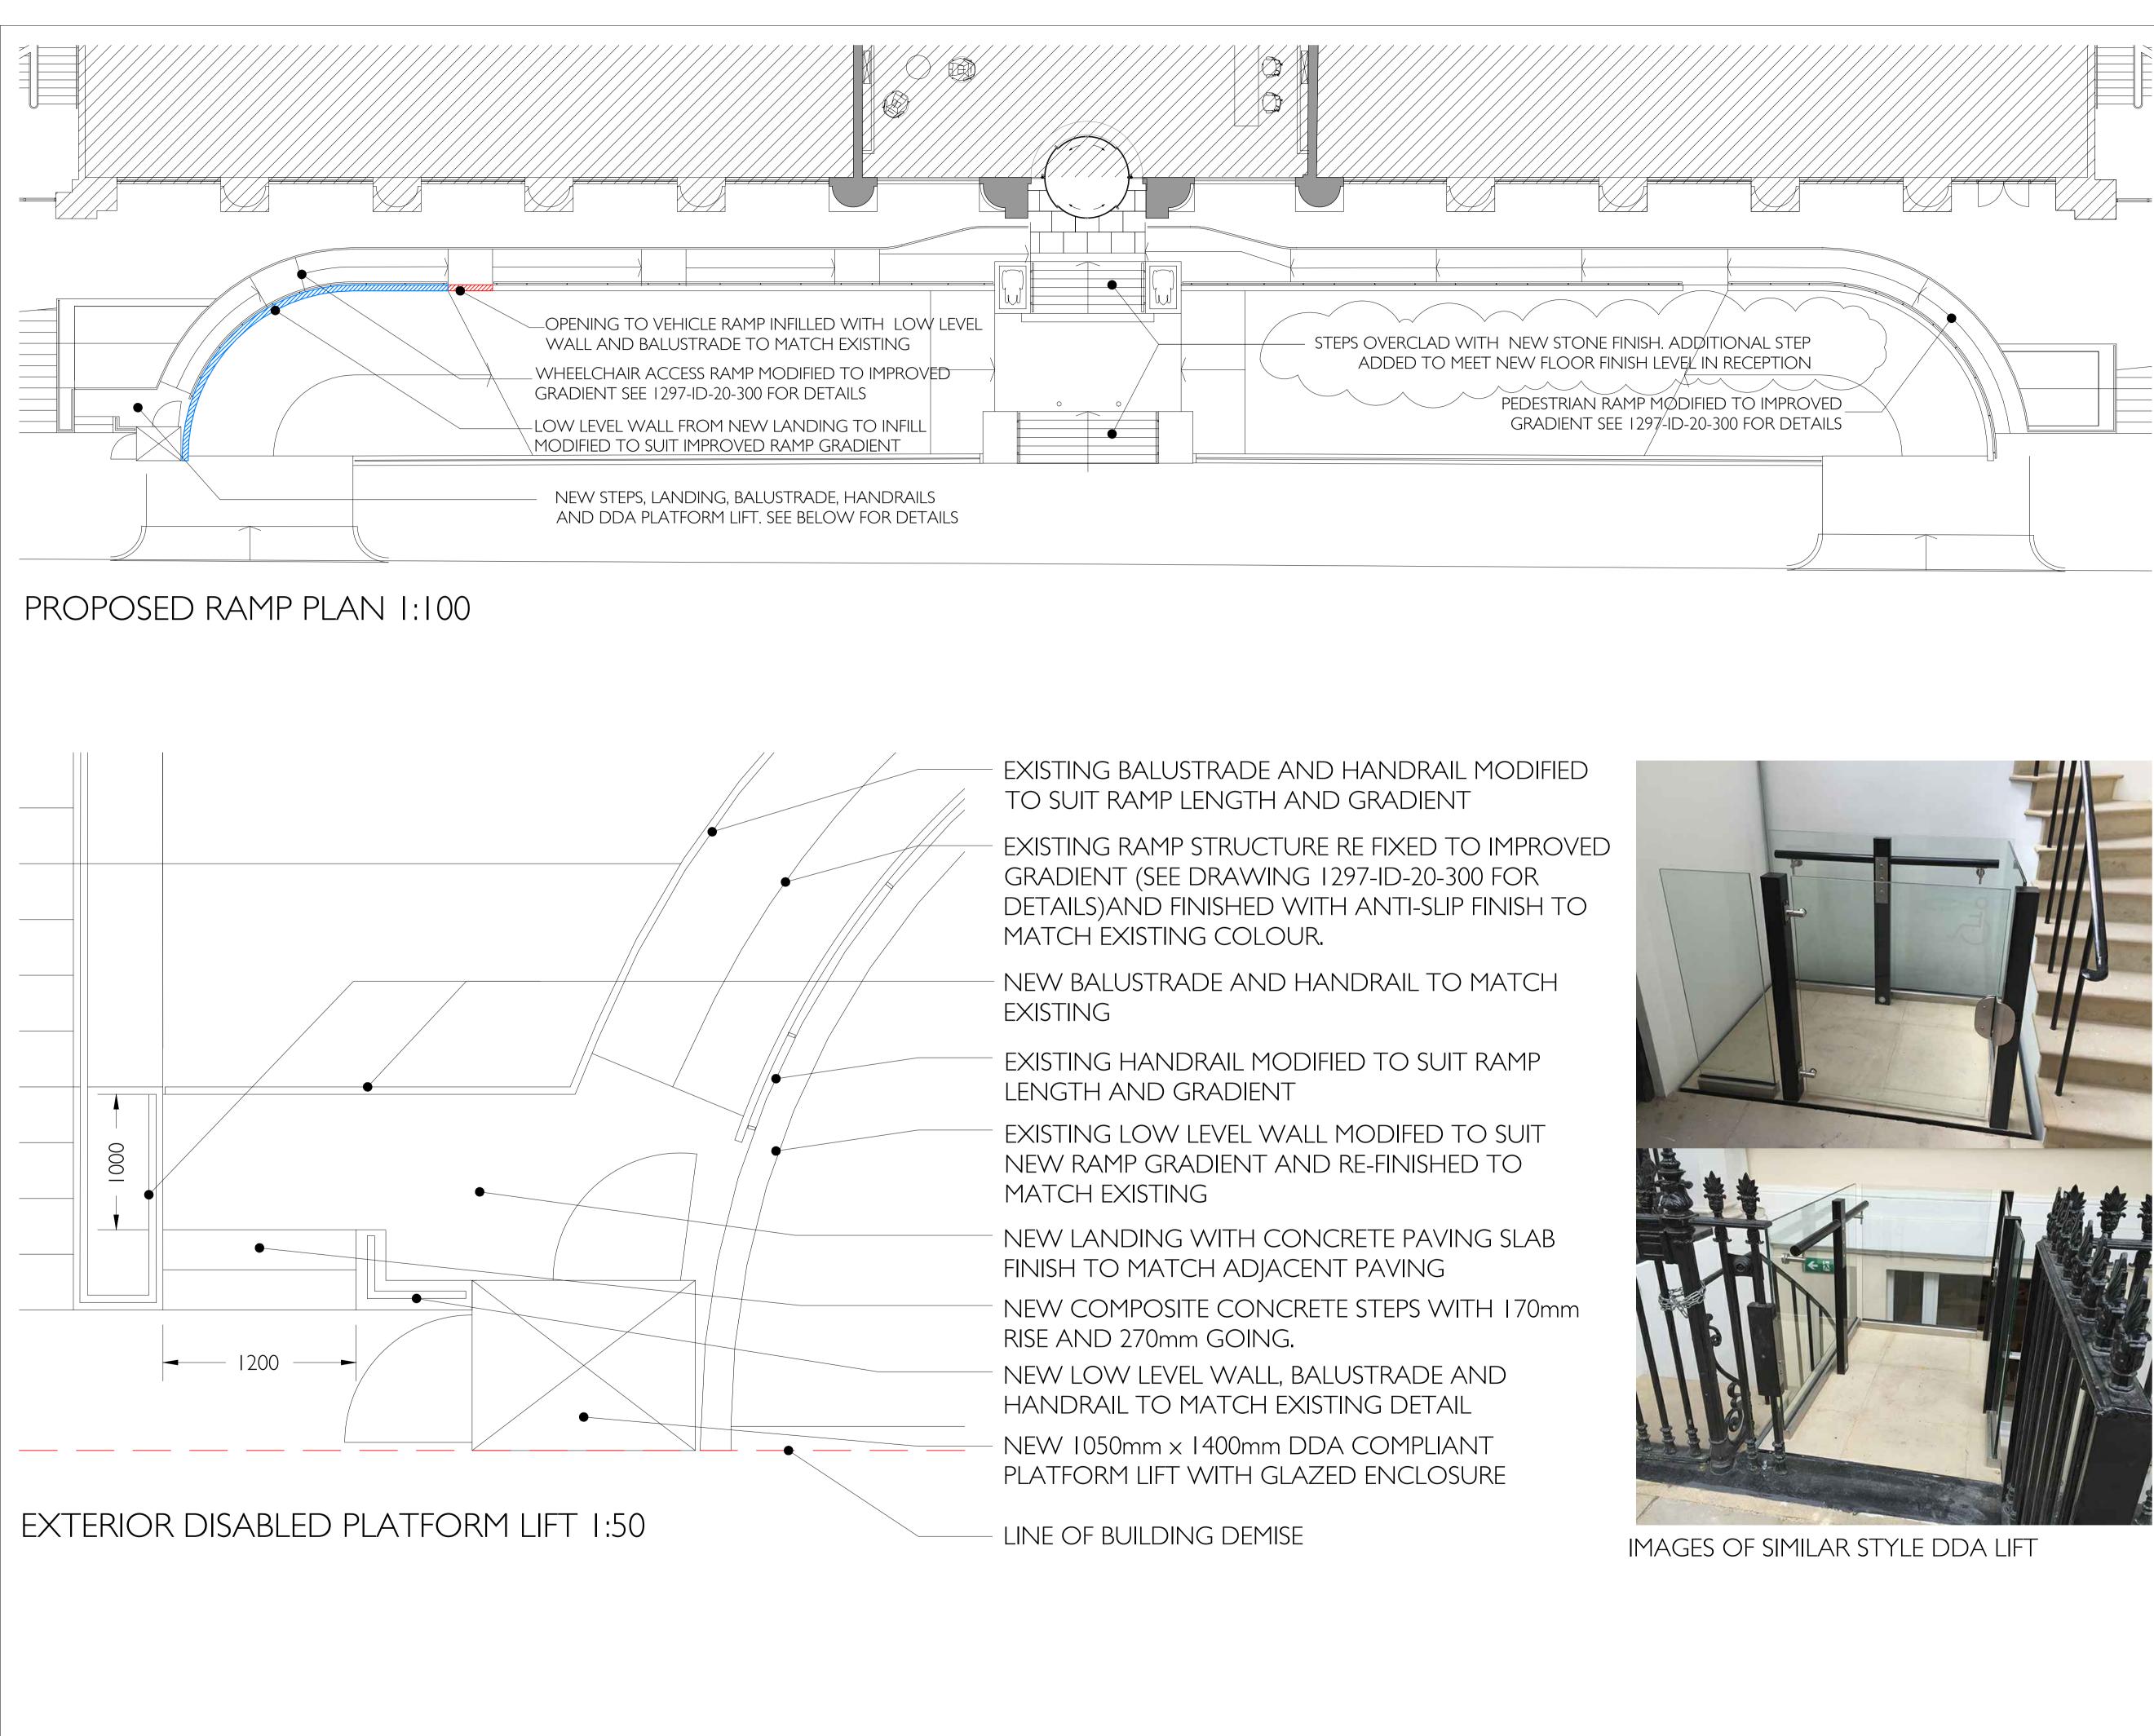

DO NOT SCALE FROM THIS DRAWING THE CONTRACTOR SHALL CHECK AND VERIFY ALL DIMENSIONS ON SITE AND REPORT ANY DISCREPANCIES TO FORME BEFORE PROCEEDING WITH THE WORKS PAPER SIZE ΑI This drawing is copyright protected and must not be reproduced without the prior written agreement © forme uk 07.03.2016 DCH NEW FINISH PROPOSED TO EXTERNAL LANDING AND STEPS NOTES REV DATE BY PROJECT TITLE **Greater London House Reception** Greater London House 180 Hampstead Road London NWI 7XQ DRAWING TITLE WHEEL CHAIR ACCESS RAMP PROPOSED PLAN SCALE REVISION VARIES @ A I P2 DATE ORIGINATOR 12.11.2015 CHECKED APPROVED STATUS PLANNING DRAWING NUMBER 1297-ID-20-201 tormeuk INTERIOR ARCHITECTURE NUTMEG HOUSE 60 GAINSFORD STREET BUTLERS WHARF LONDON SEI 2NY T +44 (0)20 7378 1340 F +44 (0)20 7407 9019 E DESIGN@FORMEUK.COM WWW.FORME.UK.COM