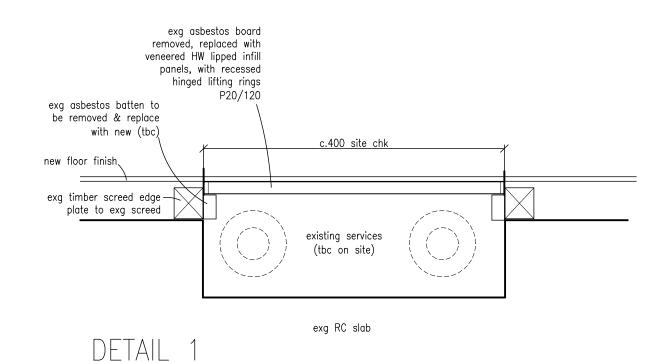

by: nb

rev: T1

date: 11/01/16









Stopbead in window recess Acoustic rubber Existing flooring M50/160

aluminium floor trim profile M50/741 located at extent of rubber flooring and floor panel under radiator

ST Existing Service Trench New trench cover -Section Detail

NEW COVER TO SERVICES TRENCH

Wilson Mason LLP - Chartered Architects - www.wilsonmason.co.uk 3 Chandos Street, Cavendish Square, London W1G 9JU T 020 7637 1501

This drawing is to be read in conjunction with all relevant consultants' and specialists' drawings. Notify the Contract Administrator of any discrepancies before proceeding. Do not scale from this drawing. All dimensions are to be checked on site. This drawing is subject to copyright.

UCL

client

PALS Bedford Way 3rd Floor

drawing 3rd Floor Psychology Labs Room 317

Threshold details 1:5 at a