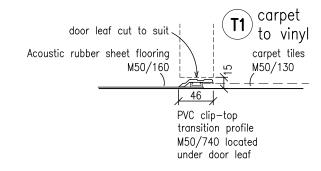

by: nb

rev: T1

date: 11/01/16

Stopbead in window recess Acoustic rubber Existing flooring M50/160

aluminium floor trim profile M50/741 located at extent of rubber flooring and floor panel under radiator

ST Existing Service Trench New trench cover -Section Detail