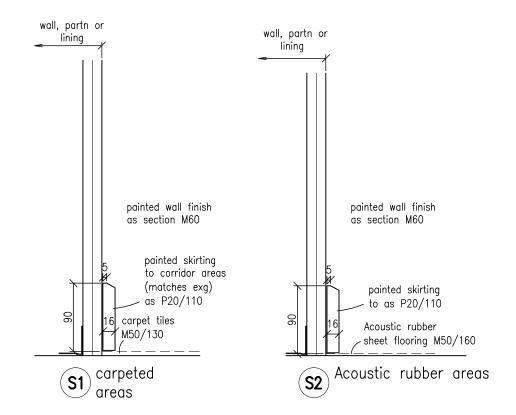

by: nb

rev: T1

date: 11/01/16









Stopbead in window recess Acoustic rubber Existing flooring M50/160

aluminium floor trim profile M50/741 located at extent of rubber flooring and floor panel under radiator

ST Existing Service Trench New trench cover -Section Detail

NEW COVER TO SERVICES TRENCH

Wilson Mason LLP - Chartered Architects - www.wilsonmason.co.uk 3 Chandos Street, Cavendish Square, London W1G 9JU T 020 7637 1501

This drawing is to be read in conjunction with all relevant consultants' and specialists' drawings. Notify the Contract Administrator of any discrepancies before proceeding. Do not scale from this drawing. All dimensions are to be checked on site. This drawing is subject to copyright.

UCL

client

PALS Bedford Way 3rd Floor

drawing 3rd Floor Psychology Labs Room 317

Threshold details 1:5