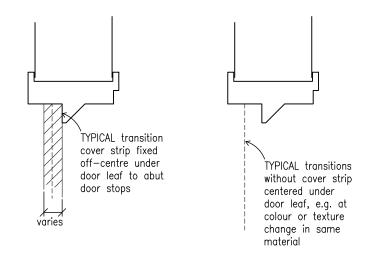

by: nb

rev: T1

date: 11/01/16









Stopbead in window recess Acoustic rubber Existing flooring M50/160

aluminium floor trim profile M50/741 located at extent of rubber flooring and floor panel under radiator

ST Existing Service Trench New trench cover -Section Detail

NEW COVER TO SERVICES TRENCH

Wilson Mason LLP - Chartered Architects - www.wilsonmason.co.uk 3 Chandos Street, Cavendish Square, London W1G 9JU T 020 7637 1501

This drawing is to be read in conjunction with all relevant consultants' and specialists' drawings. Notify the Contract Administrator of any discrepancies before proceeding. Do not scale from this drawing. All dimensions are to be checked on site. This drawing is subject to copyright.

UCL

client

PALS Bedford Way 3rd Floor

drawing 3rd Floor Psychology Labs Room 317

Threshold details 1:5 at