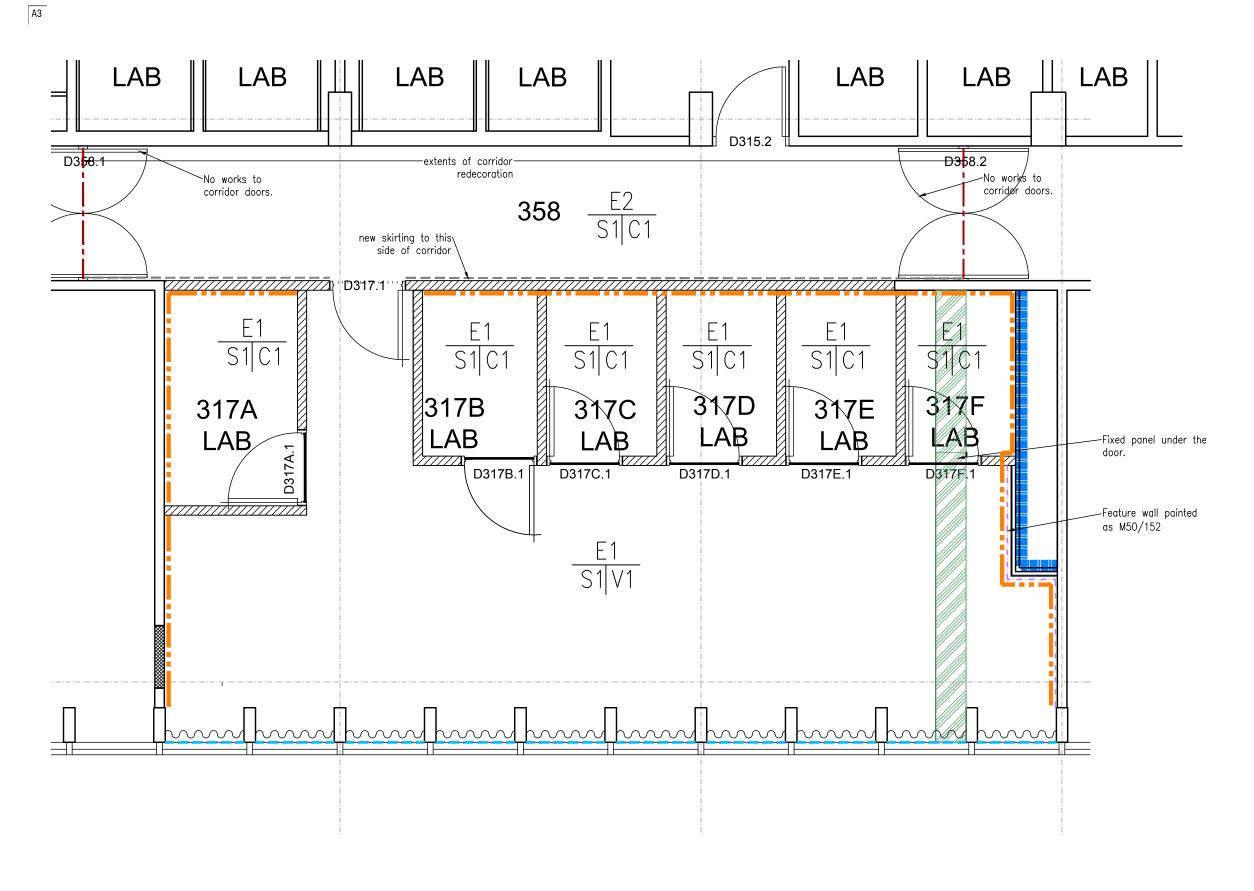

| wall<br>skirting_flooring_see_codes_below]                                                                                   |
|------------------------------------------------------------------------------------------------------------------------------|
| WALL FINISHES<br>E1 Walls painted spec M60/111<br>E2 General corridors: walls painted spec M60/110                           |
| SKIRTINGS see drawing A(22)03<br>S1 Soft wood skirting to Corridors spec P20/110                                             |
| FLOOR FINISHES<br>C1 Carpet spec M50/130<br>V1 Vinyl sheet spec M50/160                                                      |
| ━━━━━ Dado trunking (below desk)<br>⊠ Dado riser                                                                             |
| <ul> <li>Roller blind spec N10/240</li> <li>T1 transition strip, spec M50/740</li> <li>T2 stop bead, spec M50/741</li> </ul> |
| New ply lid to services trench M20/120                                                                                       |
| Feature wall - Painted as M60/112                                                                                            |

| SON                         | client<br>UCL | project<br>PALS Bedford Way 3rd Floor |   |
|-----------------------------|---------------|---------------------------------------|---|
| nason.co.uk<br>7637 1501    | drawing       | 3rd Floor Psychology Labs<br>Room 317 |   |
| s' drawings.                | 1:50 at a3    | Proposed finishes plan                | v |
| proceeding.<br>o copyright. | for Tender    | <sup>6300</sup> - L(43)001 T1         |   |