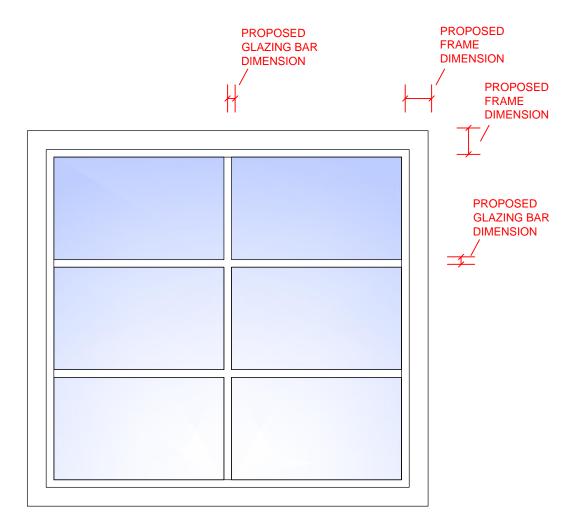

EXISTING TYPICAL WINDOW ELEVATION

PROPOSED TYPICAL WINDOW ELEVATION

## Notes

All new windows to the front elevations (facing Frognal Lane and Bracknell Garden) to be to be double glazed steel frame Crittall windows while all the windows to the subordinate rear and flank elevations to be white powder coated aluminum frame

All openings and reveals to match replaced windows.

Refer to manufacturer drawings for profile details