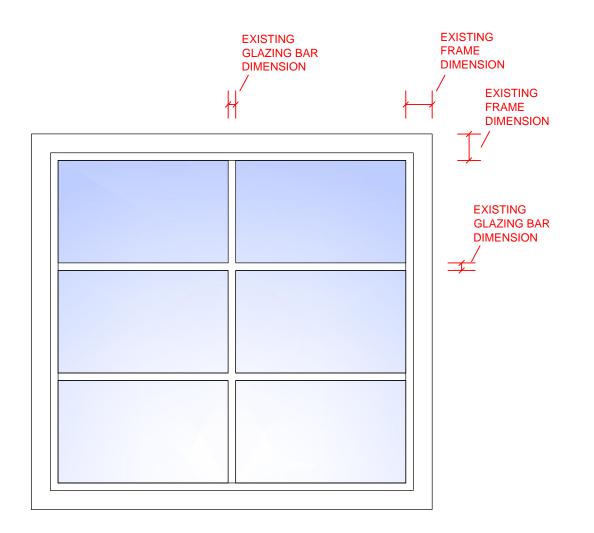

EXISTING TYPICAL WINDOW ELEVATION

PROPOSED TYPICAL WINDOW ELEVATION

## Notes

All new windows to the front elevations (facing Frognal Lane and Bracknell Garden) to be to be double glazed steel frame Crittall windows while all the windows to the subordinate rear and flank elevations to be white powder coated aluminum frame

All openings and reveals to match replaced windows.

Refer to manufacturer drawings for profile details