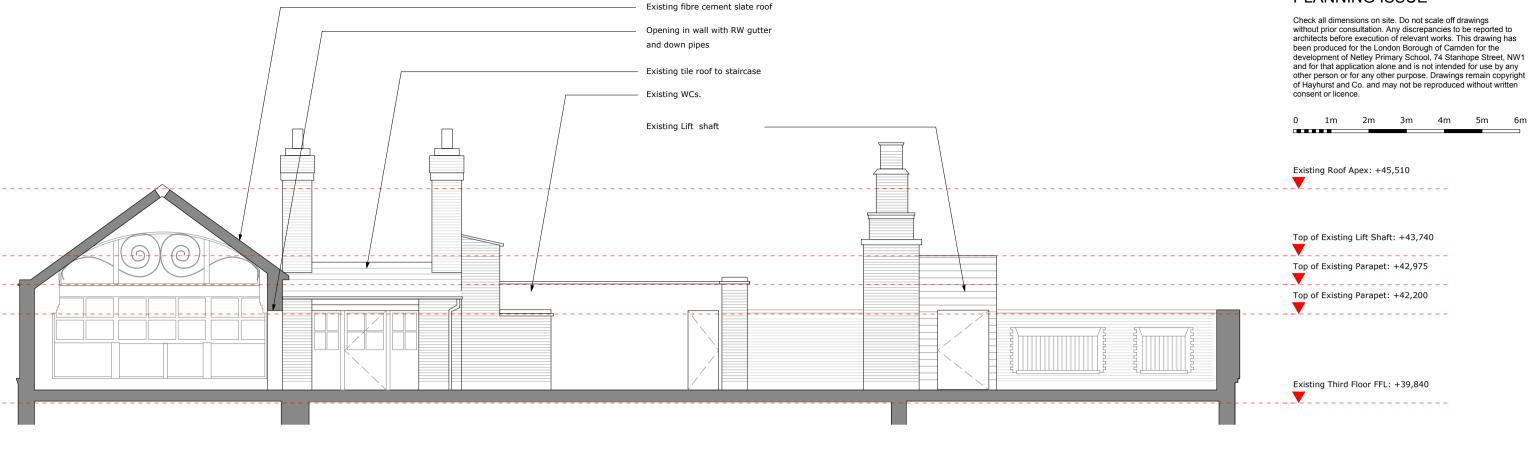

Subject: West Context Elevation - Proposed
Scale: 1:200 Date: 13.08.2015
Original Size: A3

Drawing No.: 184 STEM A113 r1

Section 1: North Elevation from Roof Terrace - As Existing (1:100)

Section 1 - North Elevation from Roof Terrace - Proposed (1:100)

## Top of Existing Lift Shaft: +43,740 Top of Existing Parapet: +42,975 Top of Existing Parapet: +42,200 PLANNING 04.02.2016 r1 Project: STEM & 2 Year Old Provision Netley Primary School, 74 Stanhope Street, London, Hayhurst and Co. 26 Fournier Street, London, E1 6QE T: (020) 7247 7028 F: (020) 7247 7029 E. mail@hayhurstand.co.uk www.hayhurstand.co.uk Subject: North Elevations from Roof Terrace Scale: Date: 13.08.2015 Original Size: A3 184 STEM A210 r1