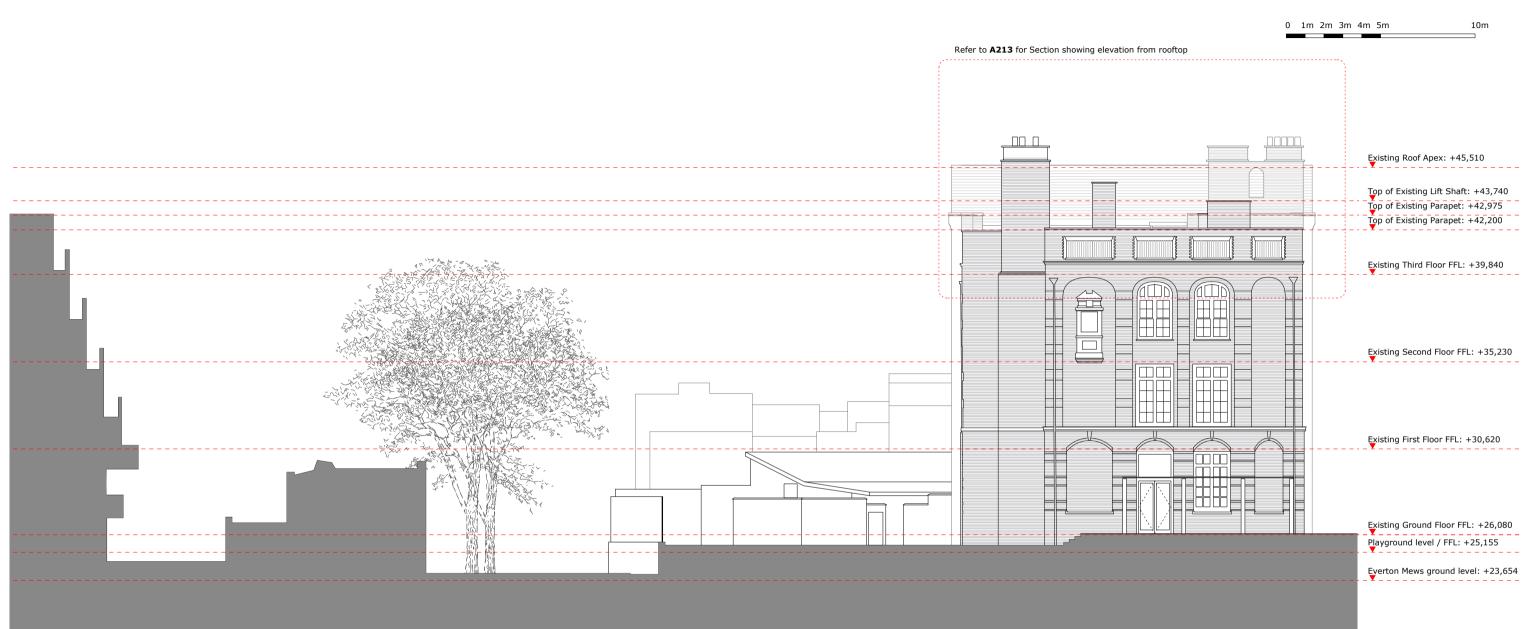

10m 0 1m 2m 3m 4m 5m

East Elevation - Proposed

r1 Project: STEM & 2 Year Old Provision Netley Primary School, 74 Stanhope Street, London, Hayhurst and Co. 26 Fournier Street, London, E1 6QE T: (020) 7247 7028 F: (020) 7247 7029 E. mail@hayhurstand.co.uk www.hayhurstand.co.uk Subject: East Context Elevation - Proposed Scale: Date: 13.08.2015 Original Size: A3 184 STEM A111 r1