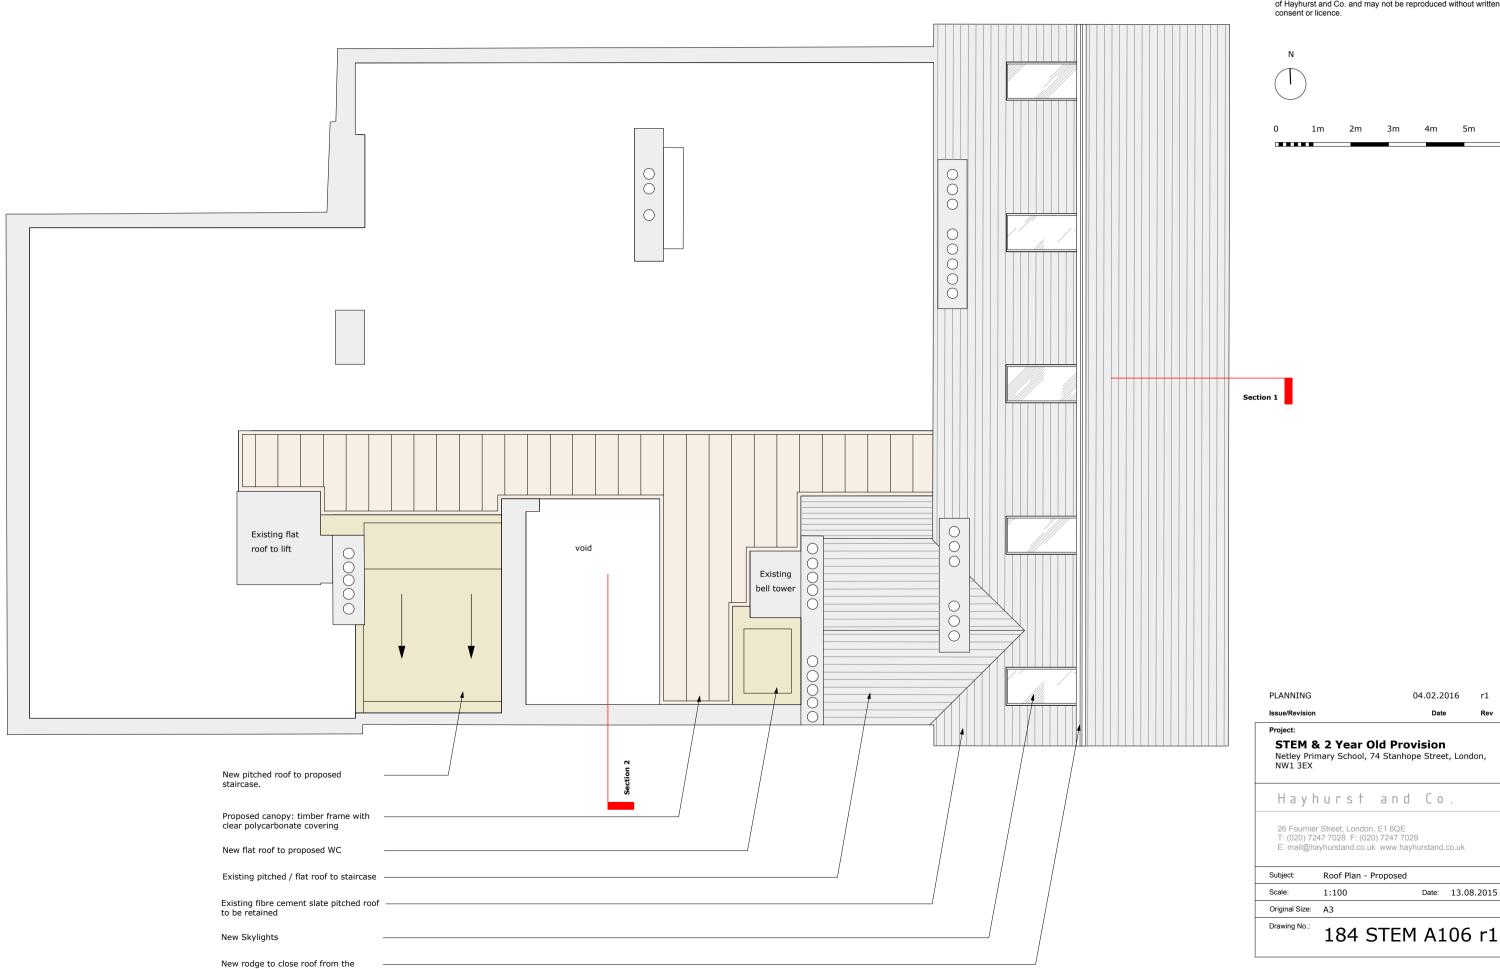

#### PLANNING ISSUE

Check all dimensions on site. Do not scale off drawings without prior consultation. Any discrepancies to be reported to architects before execution of relevant works. This drawing has been produced for the London Borough of Camden for the development of Netley Primary School, 74 Stanhope Street, NW1 and for that application alone and is not intended for use by any other person or for any other purpose. Drawings remain copyright of Hayhurst and Co. and may not be reproduced without written consent or licence.

PLANNING

04.02.2016

r1

#### STEM & 2 Year Old Provision Netley Primary School, 74 Stanhope Street, London, NW1 3EX

Hayhurst and Co.

26 Fournier Street, London, E1 6QE T: (020) 7247 7028 F: (020) 7247 7029 E. mail@hayhurstand.co.uk www.hayhurstand.co.uk

Subject: Roof Plan - Proposed Date: 13.08.2015

Original Size: A3

184 STEM A105 r1

Check all dimensions on site. Do not scale off drawings without prior consultation. Any discrepancies to be reported to architects before execution of relevant works. This drawing has been produced for the London Borough of Camden for the development of Netley Primary School, 74 Stanhope Street, NW1 and for that application alone and is not intended for use by any other person or for any other purpose. Drawings remain copyright of Hayhurst and Co. and may not be reproduced without written consent or licence.