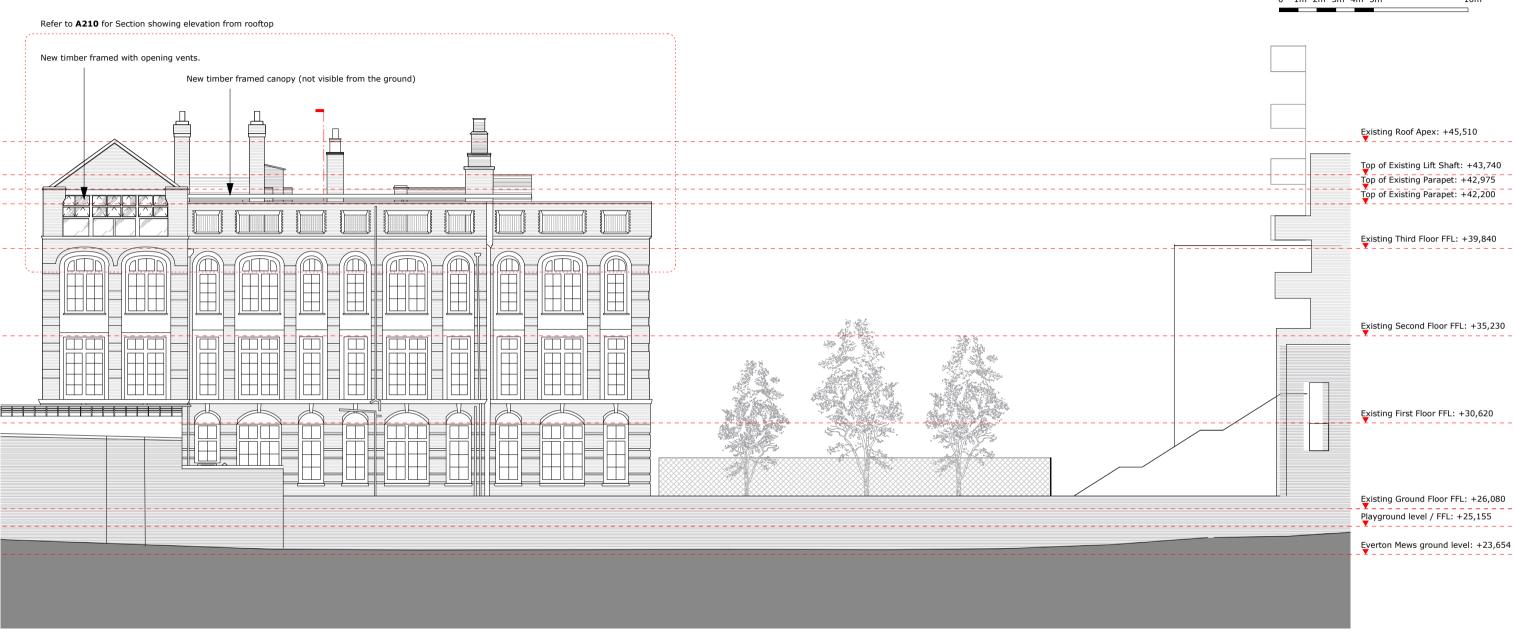

Date: 13.08.2015

North Elevation from Everton Mews - Proposed (1:200)

#### PLANNING ISSUE

Check all dimensions on site. Do not scale off drawings without prior consultation. Any discrepancies to be reported to architects before execution of relevant works. This drawing has been produced for the London Borough of Camden for the development of Netley Primary School, 74 Stanhope Street, NW1 and for that application alone and is not intended for use by any other person or for any other purpose. Drawings remain copyright of Hayhurst and Co. and may not be reproduced without written consent or licence.

# New window at height level to thermally close opening behind New timber framed glazing with opening vents Existing Roof Apex: +45,510 Top of Existing Lift Shaft: +43,740 Top of Existing Parapet: +42,975 Top of Existing Parapet: +42,200 Existing Third Floor FFL: +39,840 Existing Second Floor FFL: +35,230 Existing First Floor FFL: +30,620 Existing Ground Floor FFL: +26,080 Playground level / FFL: +25,155 Everton Mews ground level: +23,654