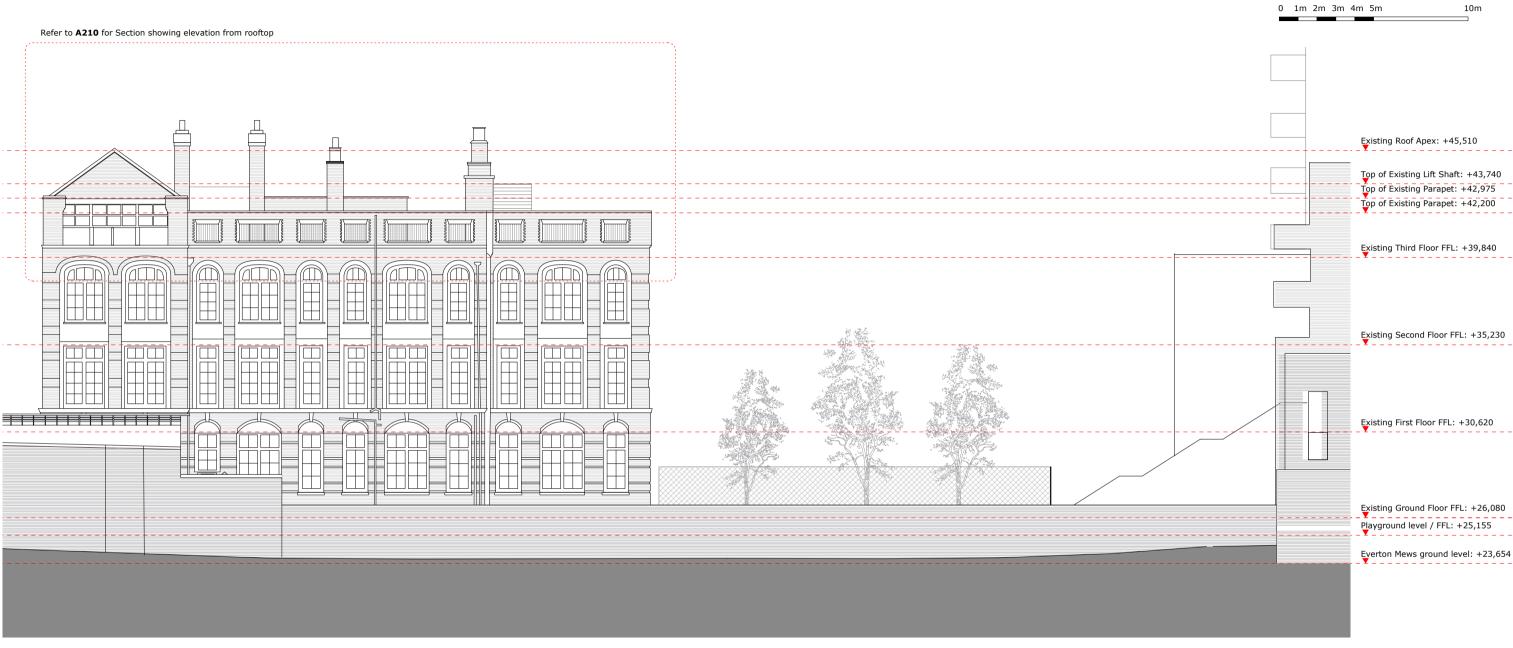

Subject: Roof Plan - As Existing Date: 13.08.2015 Original Size: A3

184 STEM A005 r1

North Elevation from Everton Mews - As Existing

#### PLANNING ISSUE

Check all dimensions on site. Do not scale off drawings without prior consultation. Any discrepancies to be reported to architects before execution of relevant works. This drawing has been produced for the London Borough of Camden for the development of Netley Primary School, 74 Stanhope Street, NW1 and for that application alone and is not intended for use by any other person or for any other purpose. Drawings remain copyright of Hayhurst and Co. and may not be reproduced without written consent or licence.

Check all dimensions on site. Do not scale off drawings without prior consultation. Any discrepancies to be reported to architects before execution of relevant works. This drawing has been produced for the London Borough of Camden for the development of Netley Primary School, 74 Stanhope Street, NW1 and for that application alone and is not intended for use by any other person or for any other purpose. Drawings remain copyright of Hayhurst and Co. and may not be reproduced without written consent or licence.