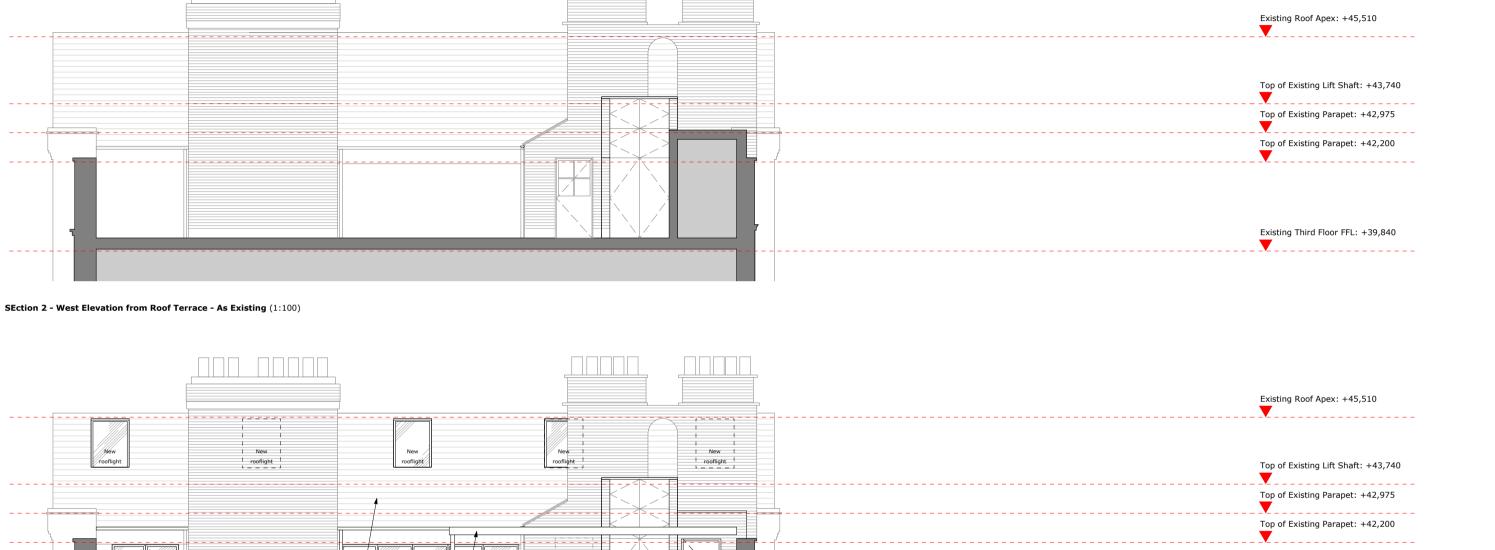

Subject: West Context Elevation - Proposed
Scale: 1:200 Date: 13.08.2015
Original Size: A3

Drawing No.: 184 STEM A113 r1

Section 1: North Elevation from Roof Terrace - As Existing (1:100)

Section 1 - North Elevation from Roof Terrace - Proposed (1:100)

Existing Roof Apex: +45,510

PLANNING ISSUE

Section 2 -West Elevation from Roof Terrace - Proposed (1:100)

existing WC block to be demolished.

Subject: West Elevations from Roof Terrace Scale: Date: 13.08.2015 Original Size: A3

184 STEM A213 r1

04.02.2016

r1

# New window at height level to thermally close opening behind New timber framed glazing with opening vents Existing Roof Apex: +45,510 Top of Existing Lift Shaft: +43,740 Top of Existing Parapet: +42,975 Top of Existing Parapet: +42,200 Existing Third Floor FFL: +39,840 Existing Second Floor FFL: +35,230 Existing First Floor FFL: +30,620 Existing Ground Floor FFL: +26,080 Playground level / FFL: +25,155 Everton Mews ground level: +23,654