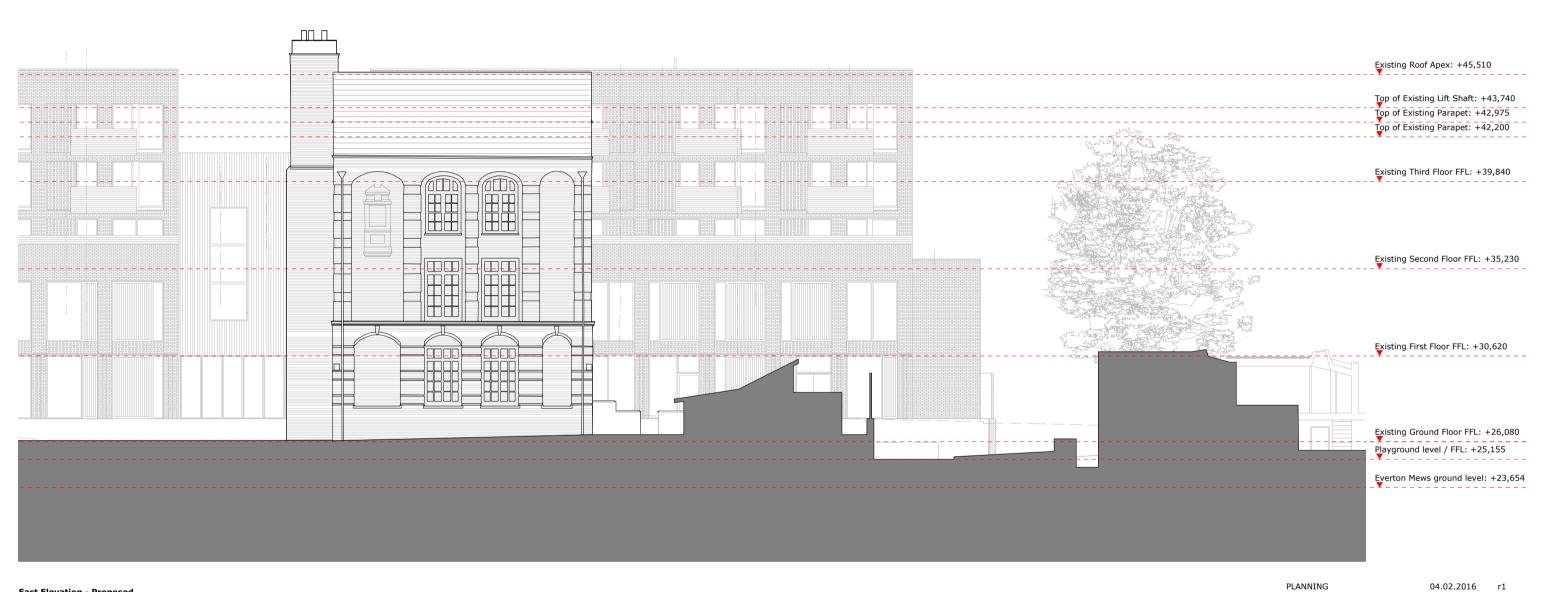

0 1m 2m 3m 4m 5m 10m

East Elevation - As Existing

r1 Project: STEM & 2 Year Old Provision Netley Primary School, 74 Stanhope Street, London, Hayhurst and Co. 26 Fournier Street, London, E1 6QE T: (020) 7247 7028 F: (020) 7247 7029 E. mail@hayhurstand.co.uk www.hayhurstand.co.uk Subject: East Elevation - As Existing Scale: Date: 13.08.2015 Original Size: A3 184 STEM A011 r1