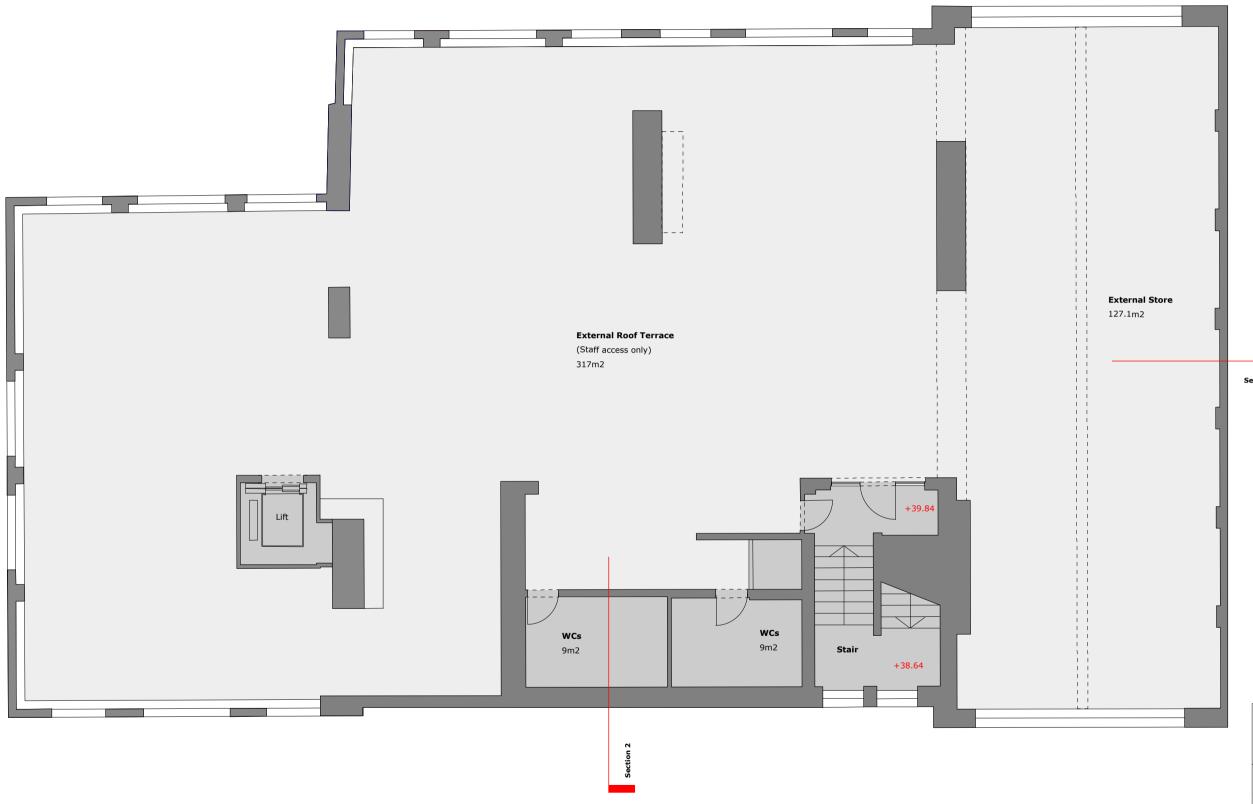

Original Size: A3

Drawing No.:

184 STEM A013 r1

Plan - Proposed

#### PLANNING ISSUE

Check all dimensions on site. Do not scale off drawings without prior consultation. Any discrepancies to be reported to architects before execution of relevant works. This drawing has been produced for the London Borough of Camden for the development of Netley Primary School, 74 Stanhope Street, NW1 and for that application alone and is not intended for use by any other person or for any other purpose. Drawings remain copyright of Hayhurst and Co. and may not be reproduced without written consent or licence.

PLANNING

04.02.2016

r1

#### STEM & 2 Year Old Provision Netley Primary School, 74 Stanhope Street, London, NW1 3EX

Hayhurst and Co.

26 Fournier Street, London, E1 6QE T: (020) 7247 7028 F: (020) 7247 7029 E. mail@hayhurstand.co.uk www.hayhurstand.co.uk

Subject: Roof Plan - Proposed Date: 13.08.2015

Original Size: A3

184 STEM A105 r1

Check all dimensions on site. Do not scale off drawings without prior consultation. Any discrepancies to be reported to architects before execution of relevant works. This drawing has been produced for the London Borough of Camden for the development of Netley Primary School, 74 Stanhope Street, NW1 and for that application alone and is not intended for use by any other person or for any other purpose. Drawings remain copyright of Hayhurst and Co. and may not be reproduced without written consent or licence.