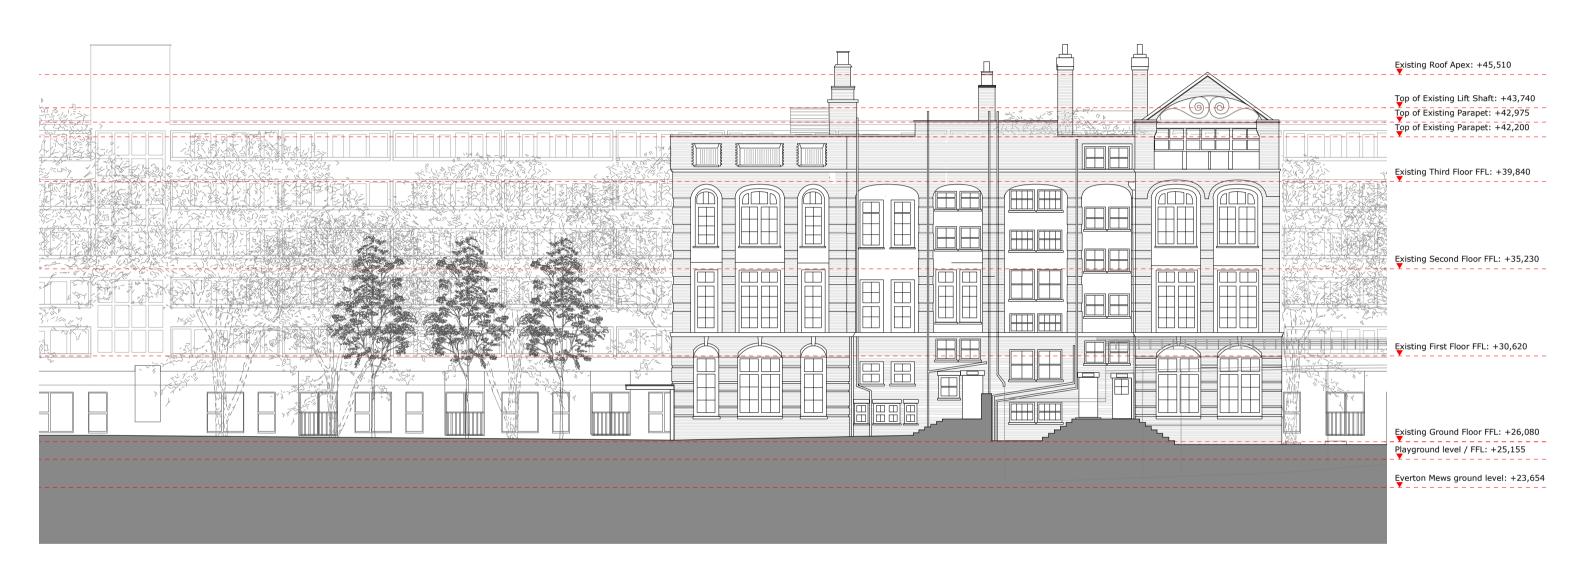

Subject: Roof Plan - As Existing Date: 13.08.2015 Original Size: A3

184 STEM A005 r1

North Elevation from Everton Mews - As Existing