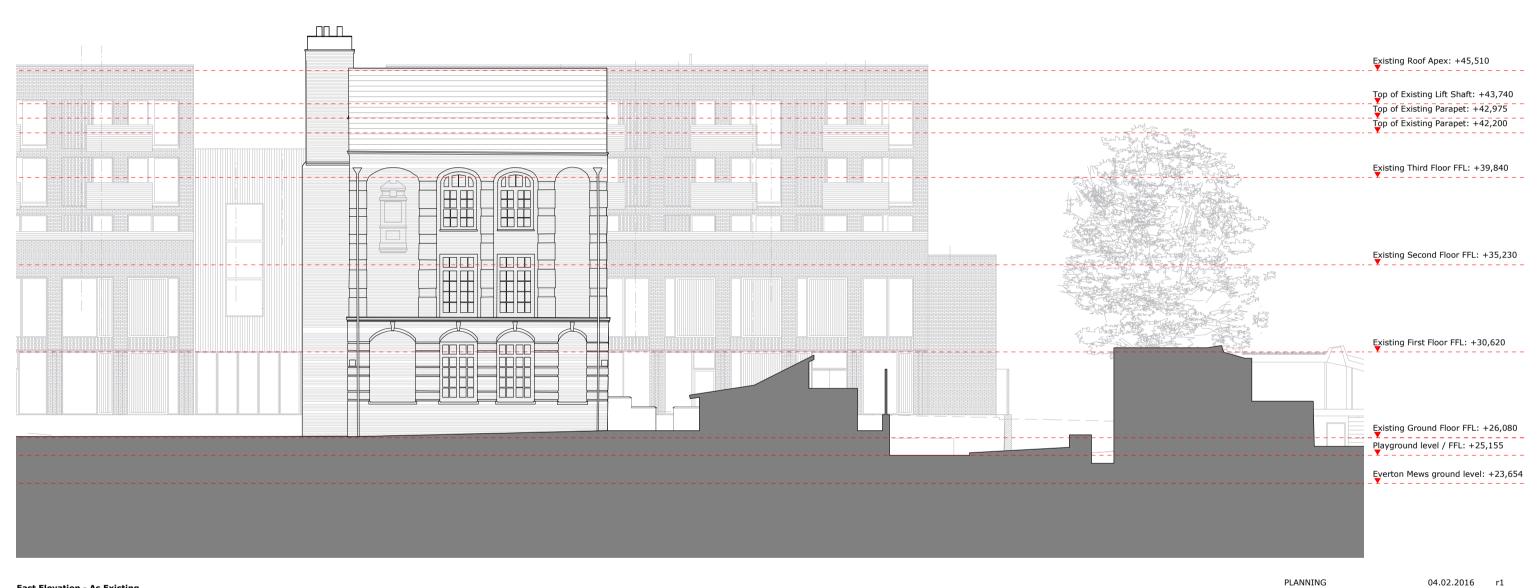

0 1m 2m 3m 4m 5m 10m

East Elevation - As Existing

r1 Project: STEM & 2 Year Old Provision Netley Primary School, 74 Stanhope Street, London, Hayhurst and Co. 26 Fournier Street, London, E1 6QE T: (020) 7247 7028 F: (020) 7247 7029 E. mail@hayhurstand.co.uk www.hayhurstand.co.uk Subject: East Elevation - As Existing Scale: Date: 13.08.2015 Original Size: A3 184 STEM A011 r1