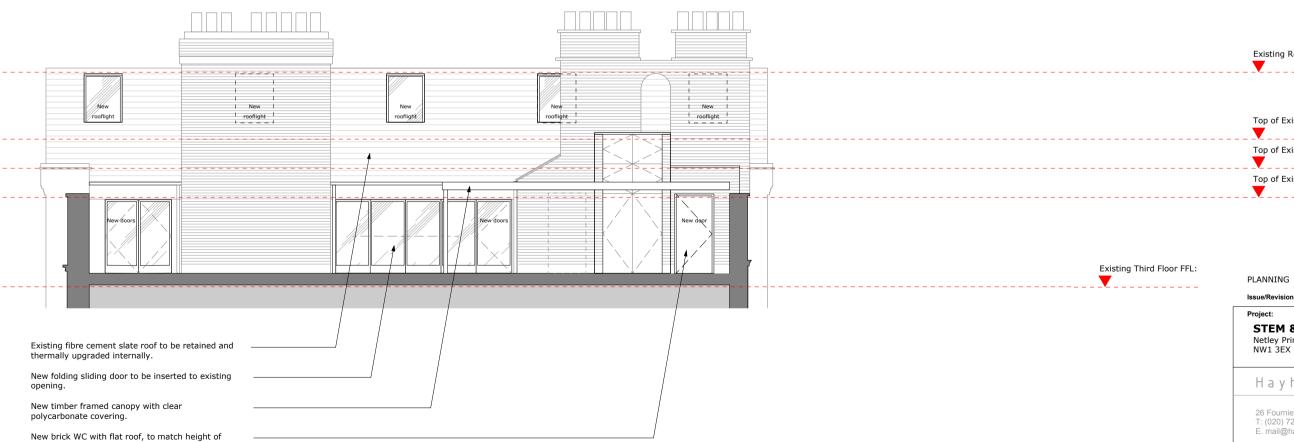

Subject: West Context Elevation - Proposed
Scale: 1:200 Date: 13.08.2015
Original Size: A3

Drawing No.: 184 STEM A113 r1

Section 1: North Elevation from Roof Terrace - As Existing (1:100)

Section 1 - North Elevation from Roof Terrace - Proposed (1:100)

## Top of Existing Lift Shaft: +43,740 Top of Existing Parapet: +42,975 Top of Existing Parapet: +42,200 PLANNING 04.02.2016 r1 Project: STEM & 2 Year Old Provision Netley Primary School, 74 Stanhope Street, London, Hayhurst and Co. 26 Fournier Street, London, E1 6QE T: (020) 7247 7028 F: (020) 7247 7029 E. mail@hayhurstand.co.uk www.hayhurstand.co.uk Subject: North Elevations from Roof Terrace Scale: Date: 13.08.2015 Original Size: A3 184 STEM A210 r1

Existing Roof Apex: +45,510

PLANNING ISSUE

Section 2 -West Elevation from Roof Terrace - Proposed (1:100)

existing WC block to be demolished.

# New window at height level to thermally close opening behind New timber framed glazing with opening vents Existing Roof Apex: +45,510 Top of Existing Lift Shaft: +43,740 Top of Existing Parapet: +42,975 Top of Existing Parapet: +42,200 Existing Third Floor FFL: +39,840 Existing Second Floor FFL: +35,230 Existing First Floor FFL: +30,620 Existing Ground Floor FFL: +26,080 Playground level / FFL: +25,155 Everton Mews ground level: +23,654