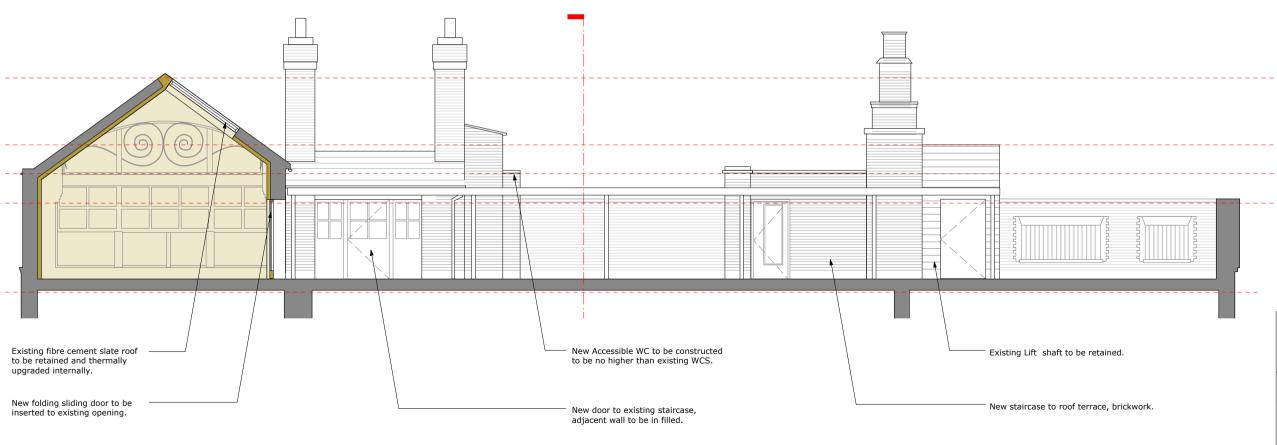

Existing Roof Apex: +45,510

PLANNING ISSUE

Section 2 -West Elevation from Roof Terrace - Proposed (1:100)

existing WC block to be demolished.

Subject: West Elevations from Roof Terrace Scale: Date: 13.08.2015 Original Size: A3

184 STEM A213 r1

04.02.2016

r1