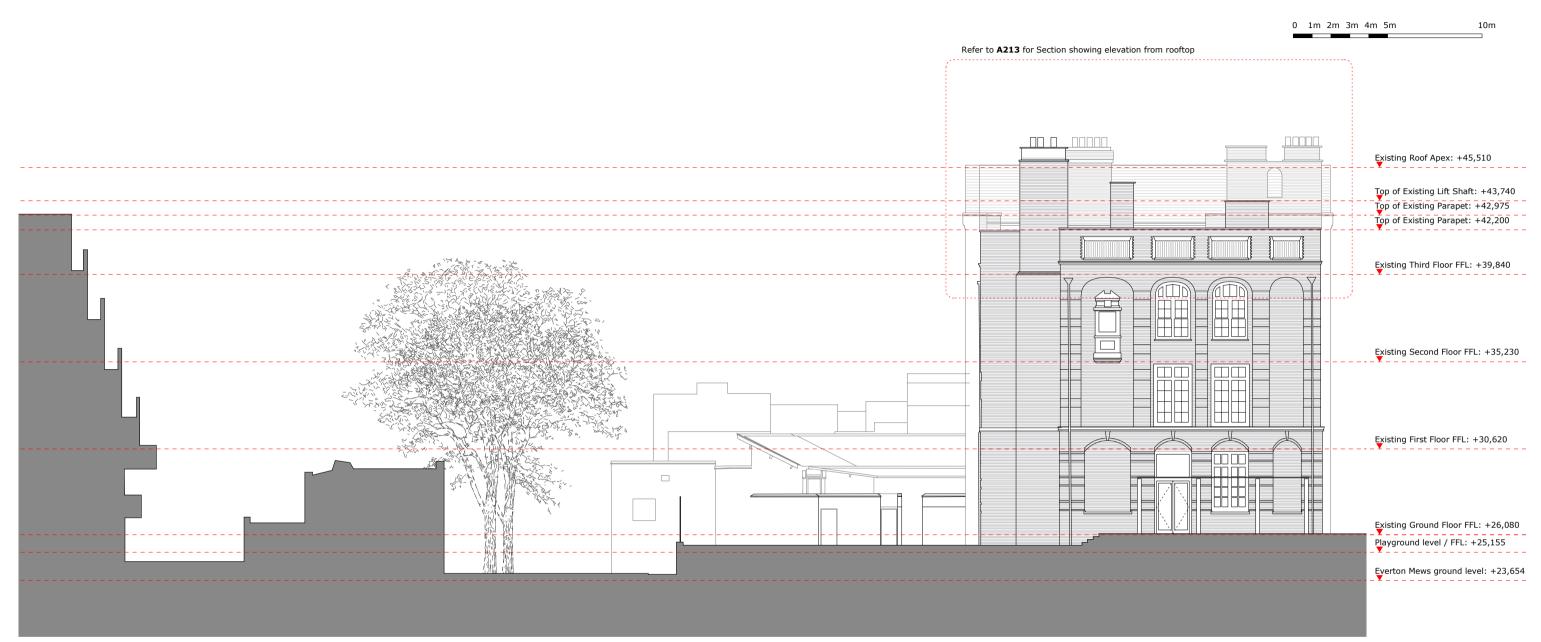

Subject: West Context Elevation - Proposed
Scale: 1:200 Date: 13.08.2015
Original Size: A3

Drawing No.: 184 STEM A113 r1

Section 1: North Elevation from Roof Terrace - As Existing (1:100)

Section 1 - North Elevation from Roof Terrace - Proposed (1:100)

## Top of Existing Lift Shaft: +43,740 Top of Existing Parapet: +42,975 Top of Existing Parapet: +42,200 PLANNING 04.02.2016 r1 Project: STEM & 2 Year Old Provision Netley Primary School, 74 Stanhope Street, London, Hayhurst and Co. 26 Fournier Street, London, E1 6QE T: (020) 7247 7028 F: (020) 7247 7029 E. mail@hayhurstand.co.uk www.hayhurstand.co.uk Subject: North Elevations from Roof Terrace Scale: Date: 13.08.2015 Original Size: A3 184 STEM A210 r1