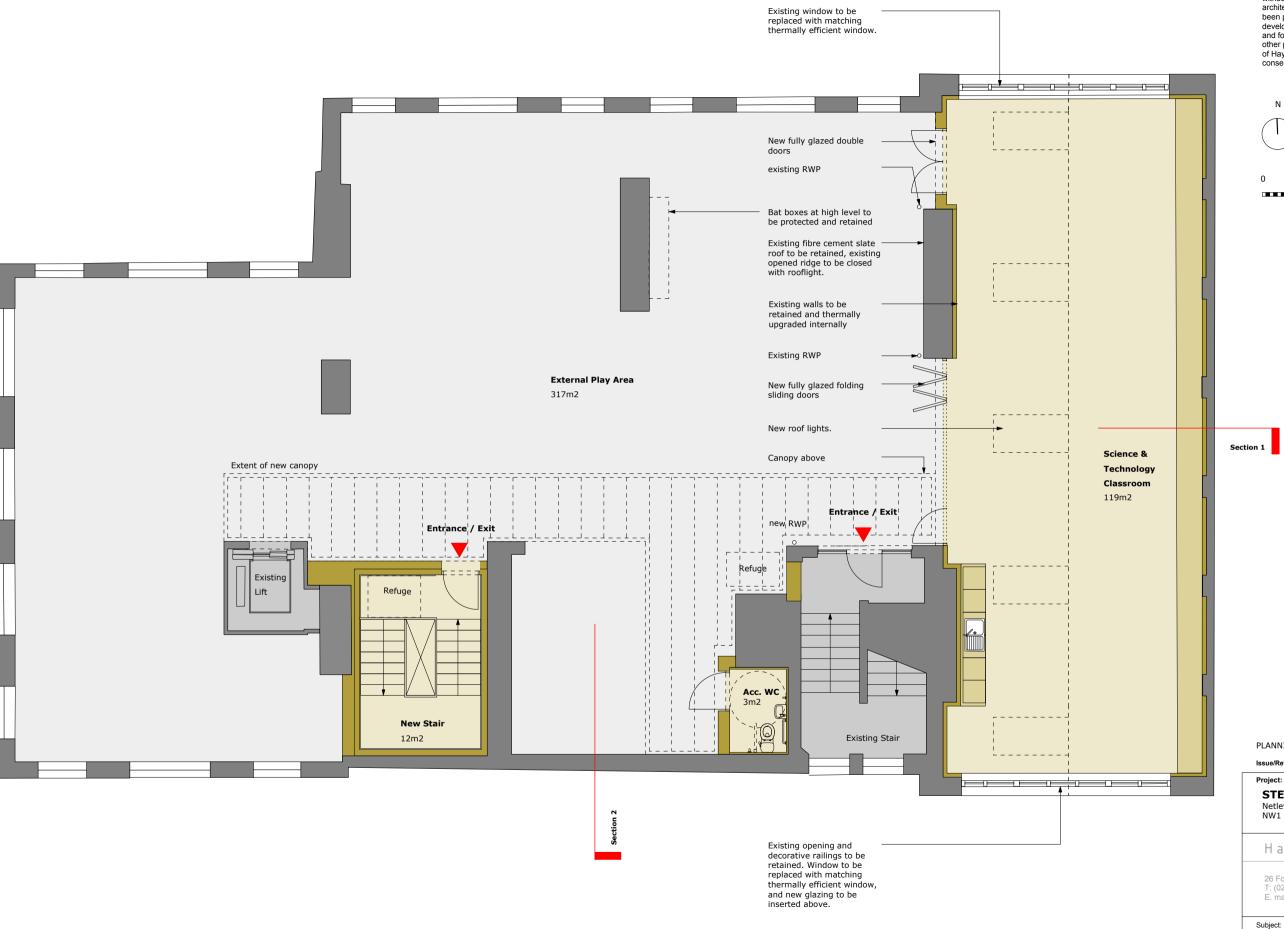

Original Size: A3

Drawing No.:

184 STEM A013 r1

Plan - Proposed

#### PLANNING ISSUE

Check all dimensions on site. Do not scale off drawings without prior consultation. Any discrepancies to be reported to architects before execution of relevant works. This drawing has been produced for the London Borough of Camden for the development of Netley Primary School, 74 Stanhope Street, NW1 and for that application alone and is not intended for use by any other person or for any other purpose. Drawings remain copyright of Hayhurst and Co. and may not be reproduced without written consent or licence.

PLANNING

04.02.2016

r1

#### STEM & 2 Year Old Provision Netley Primary School, 74 Stanhope Street, London, NW1 3EX

Hayhurst and Co.

26 Fournier Street, London, E1 6QE T: (020) 7247 7028 F: (020) 7247 7029 E. mail@hayhurstand.co.uk www.hayhurstand.co.uk

Subject: Roof Plan - Proposed Date: 13.08.2015

Original Size: A3

184 STEM A105 r1

Check all dimensions on site. Do not scale off drawings without prior consultation. Any discrepancies to be reported to architects before execution of relevant works. This drawing has been produced for the London Borough of Camden for the development of Netley Primary School, 74 Stanhope Street, NW1 and for that application alone and is not intended for use by any other person or for any other purpose. Drawings remain copyright of Hayhurst and Co. and may not be reproduced without written consent or licence.