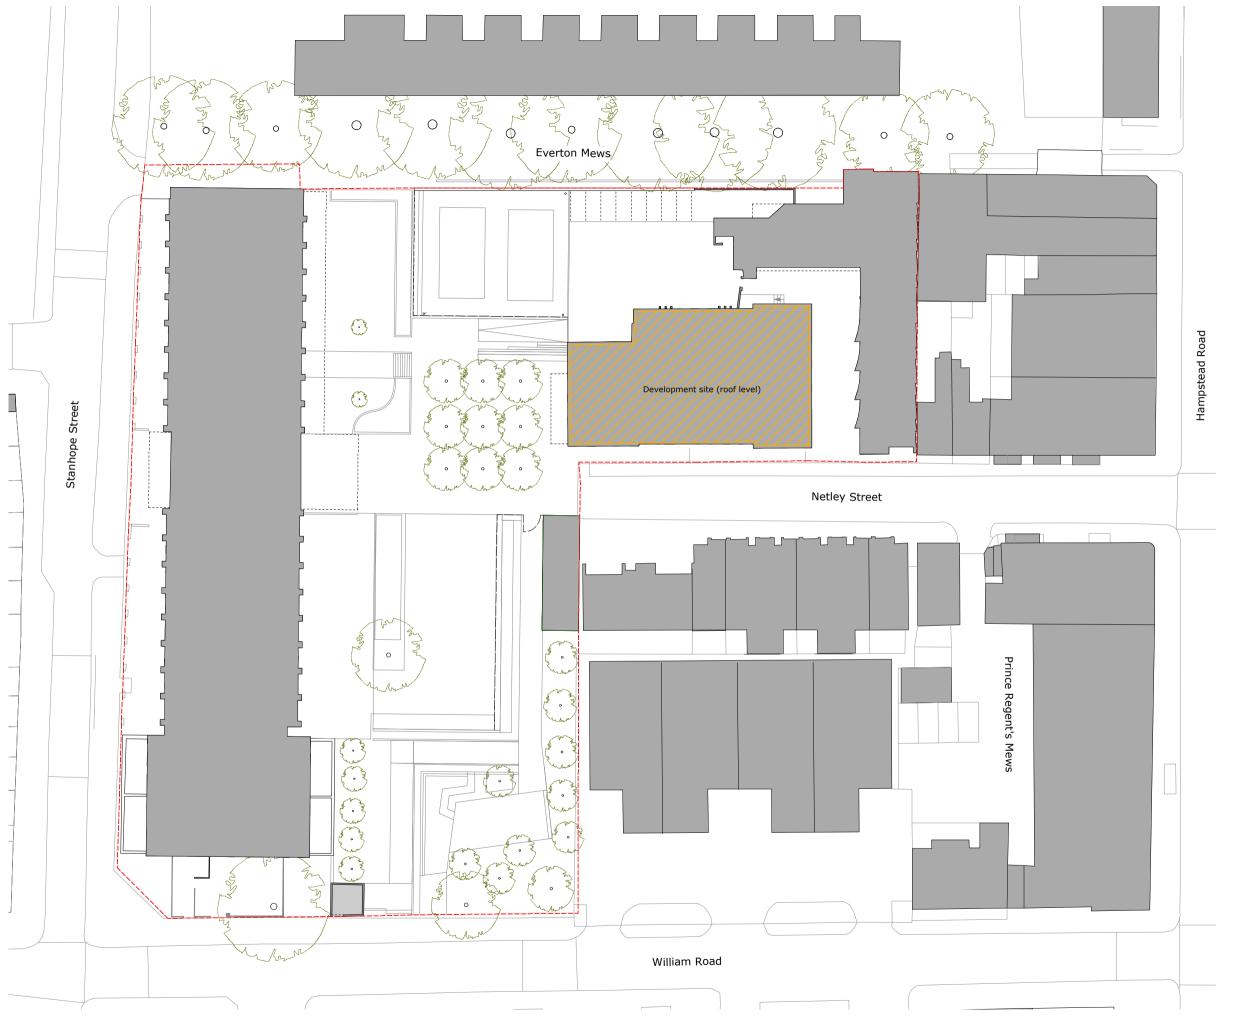

#### Site Plan and Location Plan - As Existing

#### PLANNING ISSUE

Check all dimensions on site. Do not scale off drawings without prior consultation. Any discrepancies to be reported to architects before execution of relevant works. This drawing has been produced for the London Borough of Camden for the development of Netley Primary School, 74 Stanhope Street, NW1 and for that application alone and is not intended for use by any other person or for any other purpose. Drawings remain copyright of Hayhurst and Co. and may not be reproduced without written consent or licence.

| 0 | 5m | 10m | 20m | 30 |
|---|----|-----|-----|----|
|   |    |     |     |    |

PLANNING 04.02.2016 r1 Project: STEM & 2 Year Old Provision Netley Primary School, 74 Stanhope Street, London, NW1 3EX Hayhurst and Co. 26 Fournier Street, London, E1 6QE T: (020) 7247 7028 F: (020) 7247 7029 E. mail@hayhurstand.co.uk www.hayhurstand.co.uk Subject: STEM Site Plan - As Existing Scale: Date: 13.08.2015 Original Size: A3 184 STEM A001 r1