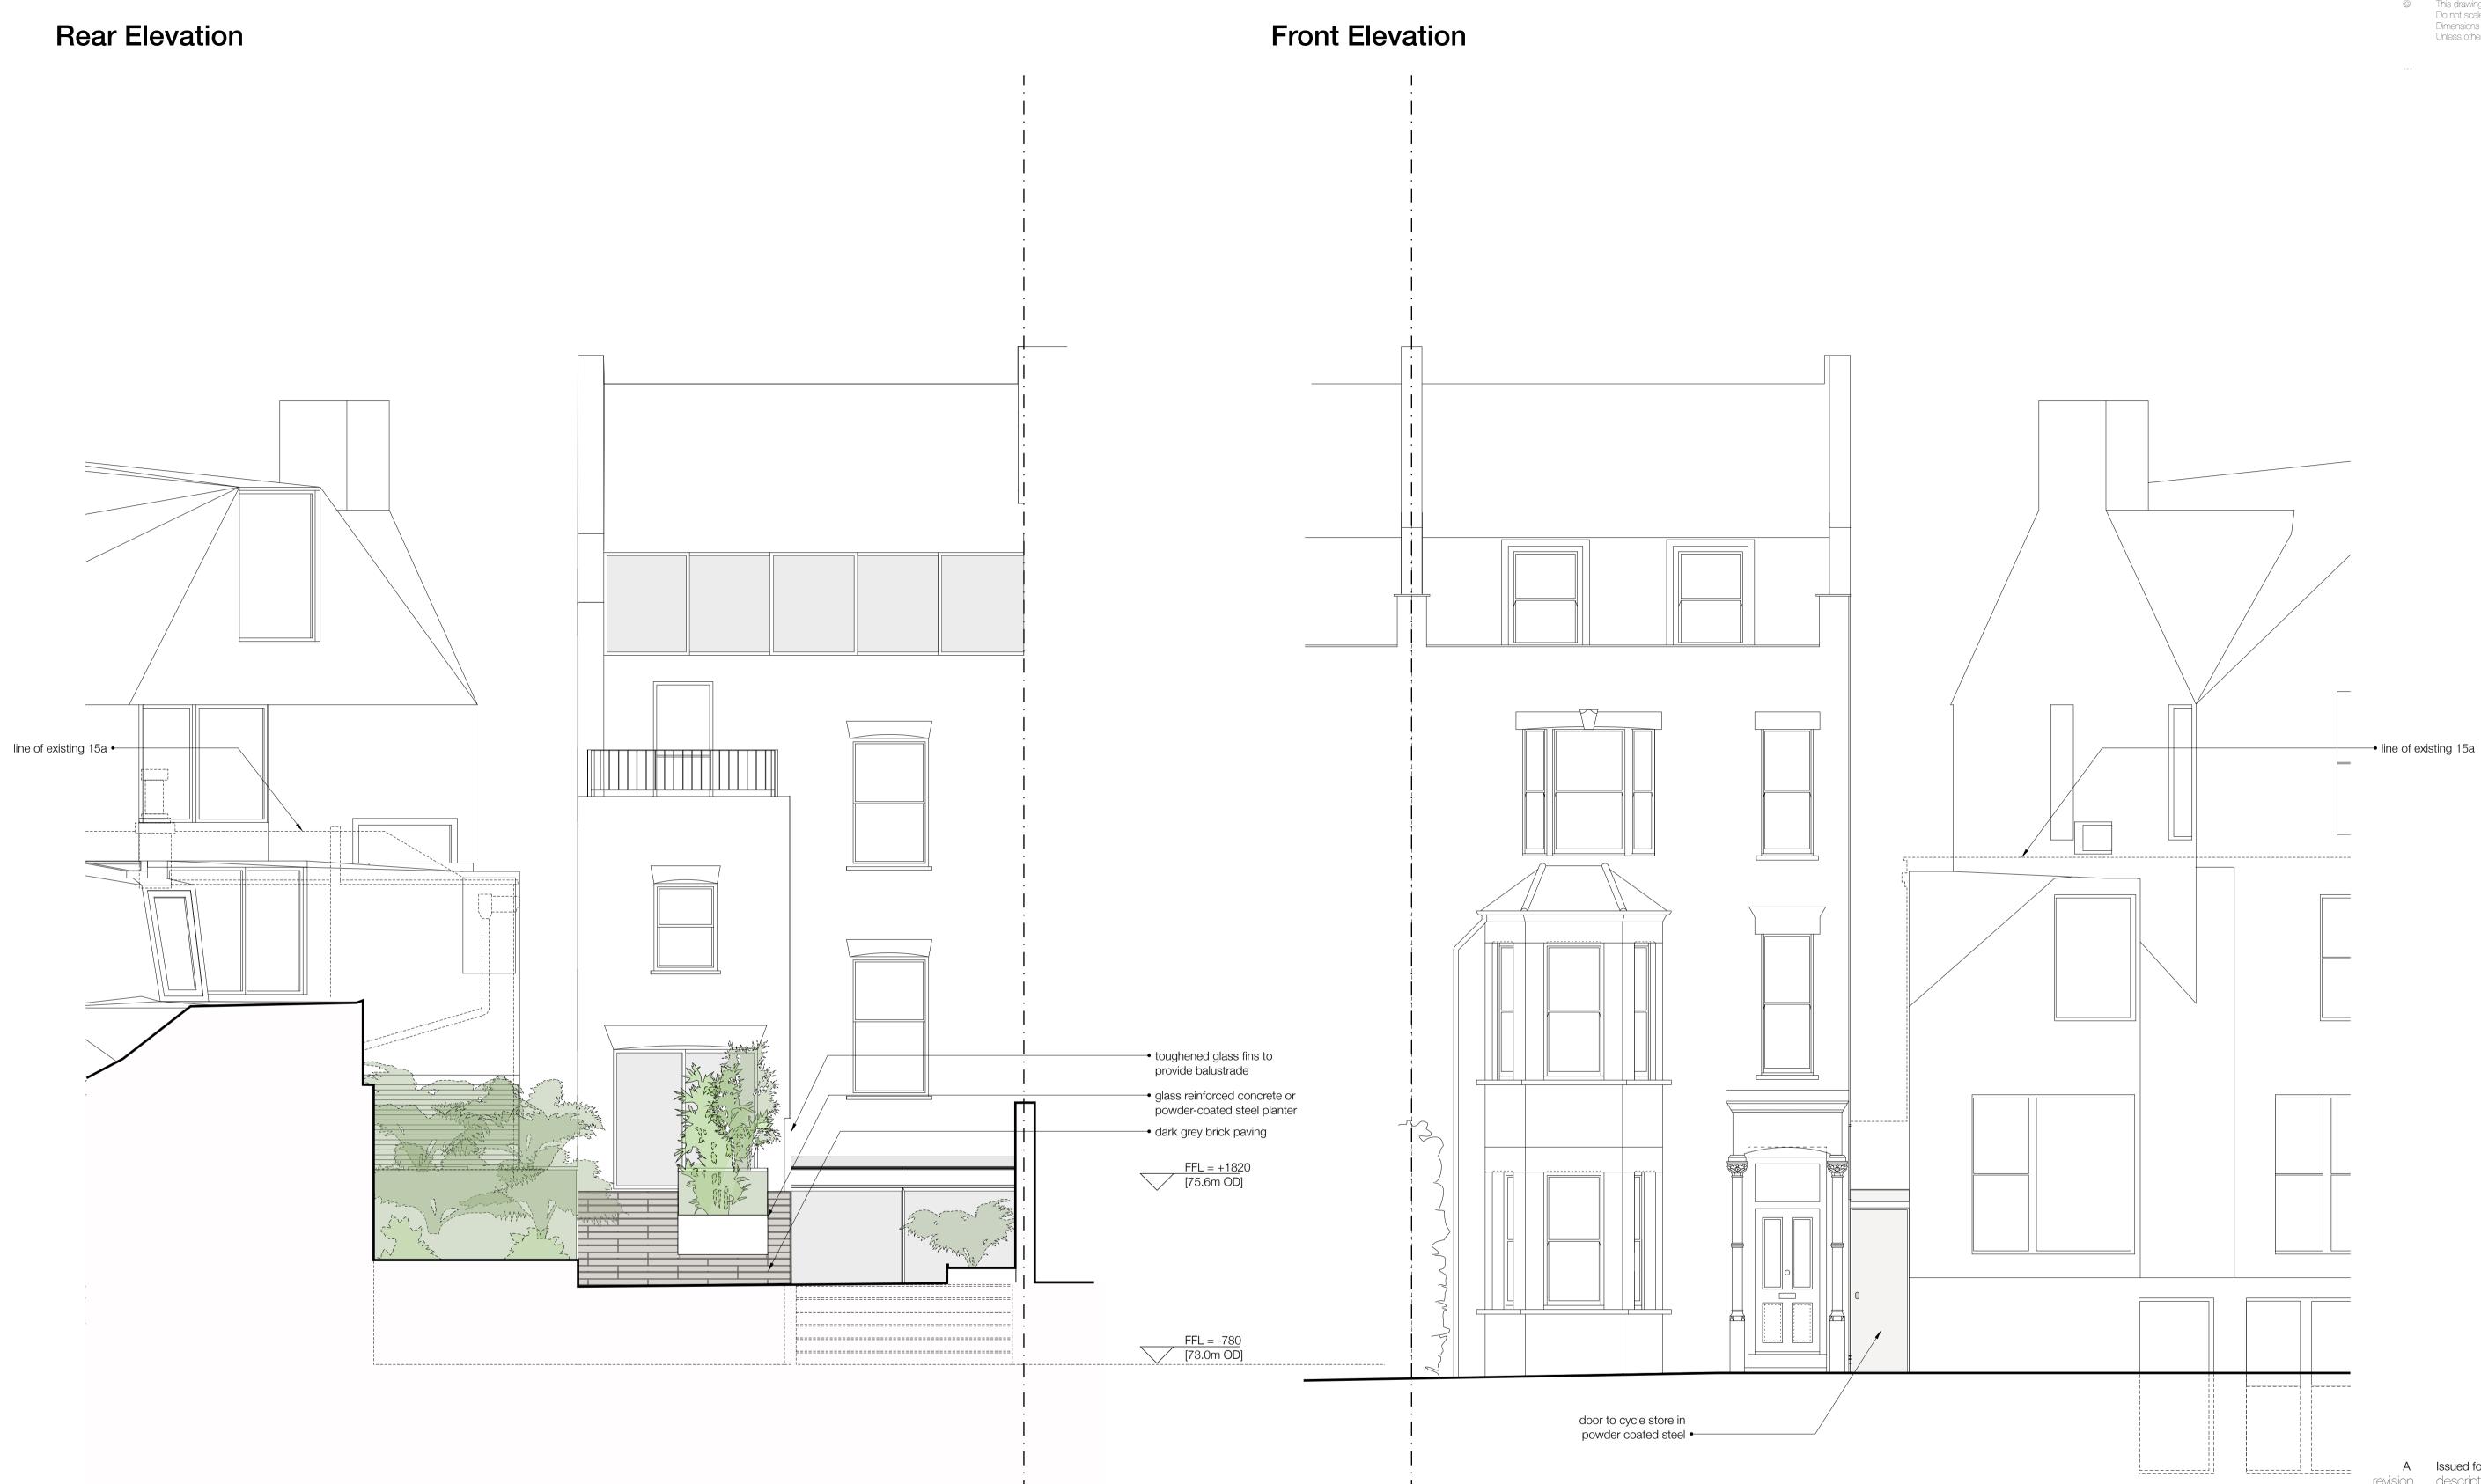

NOTES

© This drawing copyright Barnaby Gunning 2016 Do not scale from this drawing. Dimensions to be verified on site prior to construction. Unless otherwise indicated, all dimensions are in millimetres.

A Issued for planning approval revision description

24/02/2016 date

| Studio Ltd      | 63 Loudoun Rd, London NW8 ODQ, UK<br>+44 20 73 72 24 24<br>barnabygunning.com                                                                                                                |
|-----------------|----------------------------------------------------------------------------------------------------------------------------------------------------------------------------------------------|
| Barnaby Gunning | drawing no: 181_G_111 revision: A   date: 24 February 2016   site address: 14 Parliament Hill   London NW3 2SY   effect Proposed Rear and   Front Elevations 1:50 @ A1   vork stage PLANNING |