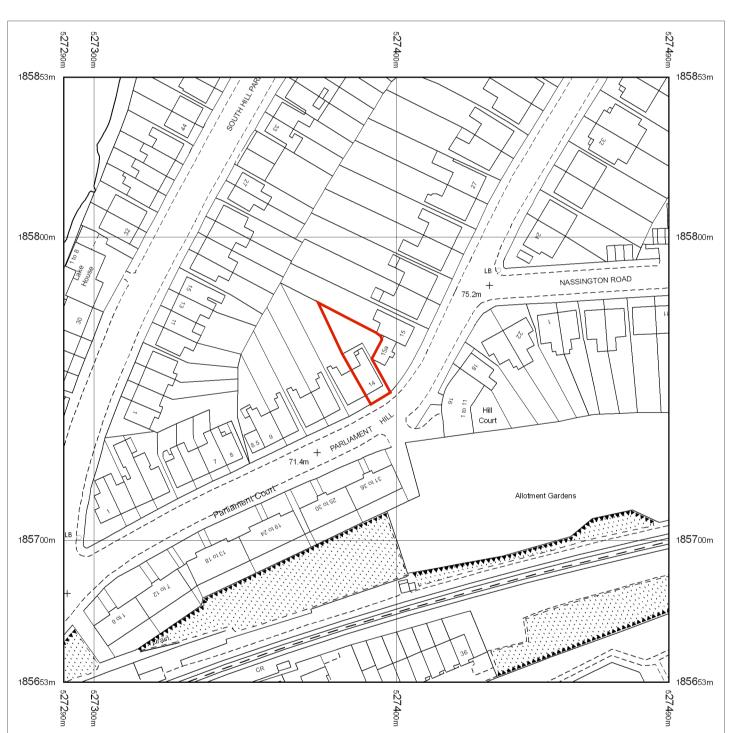

## **Location Plan**

OS Sitemap®

Site Plan

T9

T5

Produced 11.12.2008 from the Ordnance Survey National Geographic Database and incorporating surveyed revision available at this date. © Crown Copyright 2008.

available at this date. © Crown Copyright 2008.

Reproduction in whole or part is prohibited without the prior permission of Ordnance Survey.

Ordnance Survey, the OS Symbol and OS Sitemap are registered trademarks of Ordnance Survey, the national mapping agency of Great Britain.

The representation of a road, track or path is no evidence of a right of way.

evidence of a right of way.

The representation of features as lines is no evidence of a property boundary.

Supplied by: The Glasgow Map Centre Serial number: 02190500 Centre coordinates: 527390 185753 Further information can be found on the OS Sitemap Information leaflet or the Ordnance Survey web site: