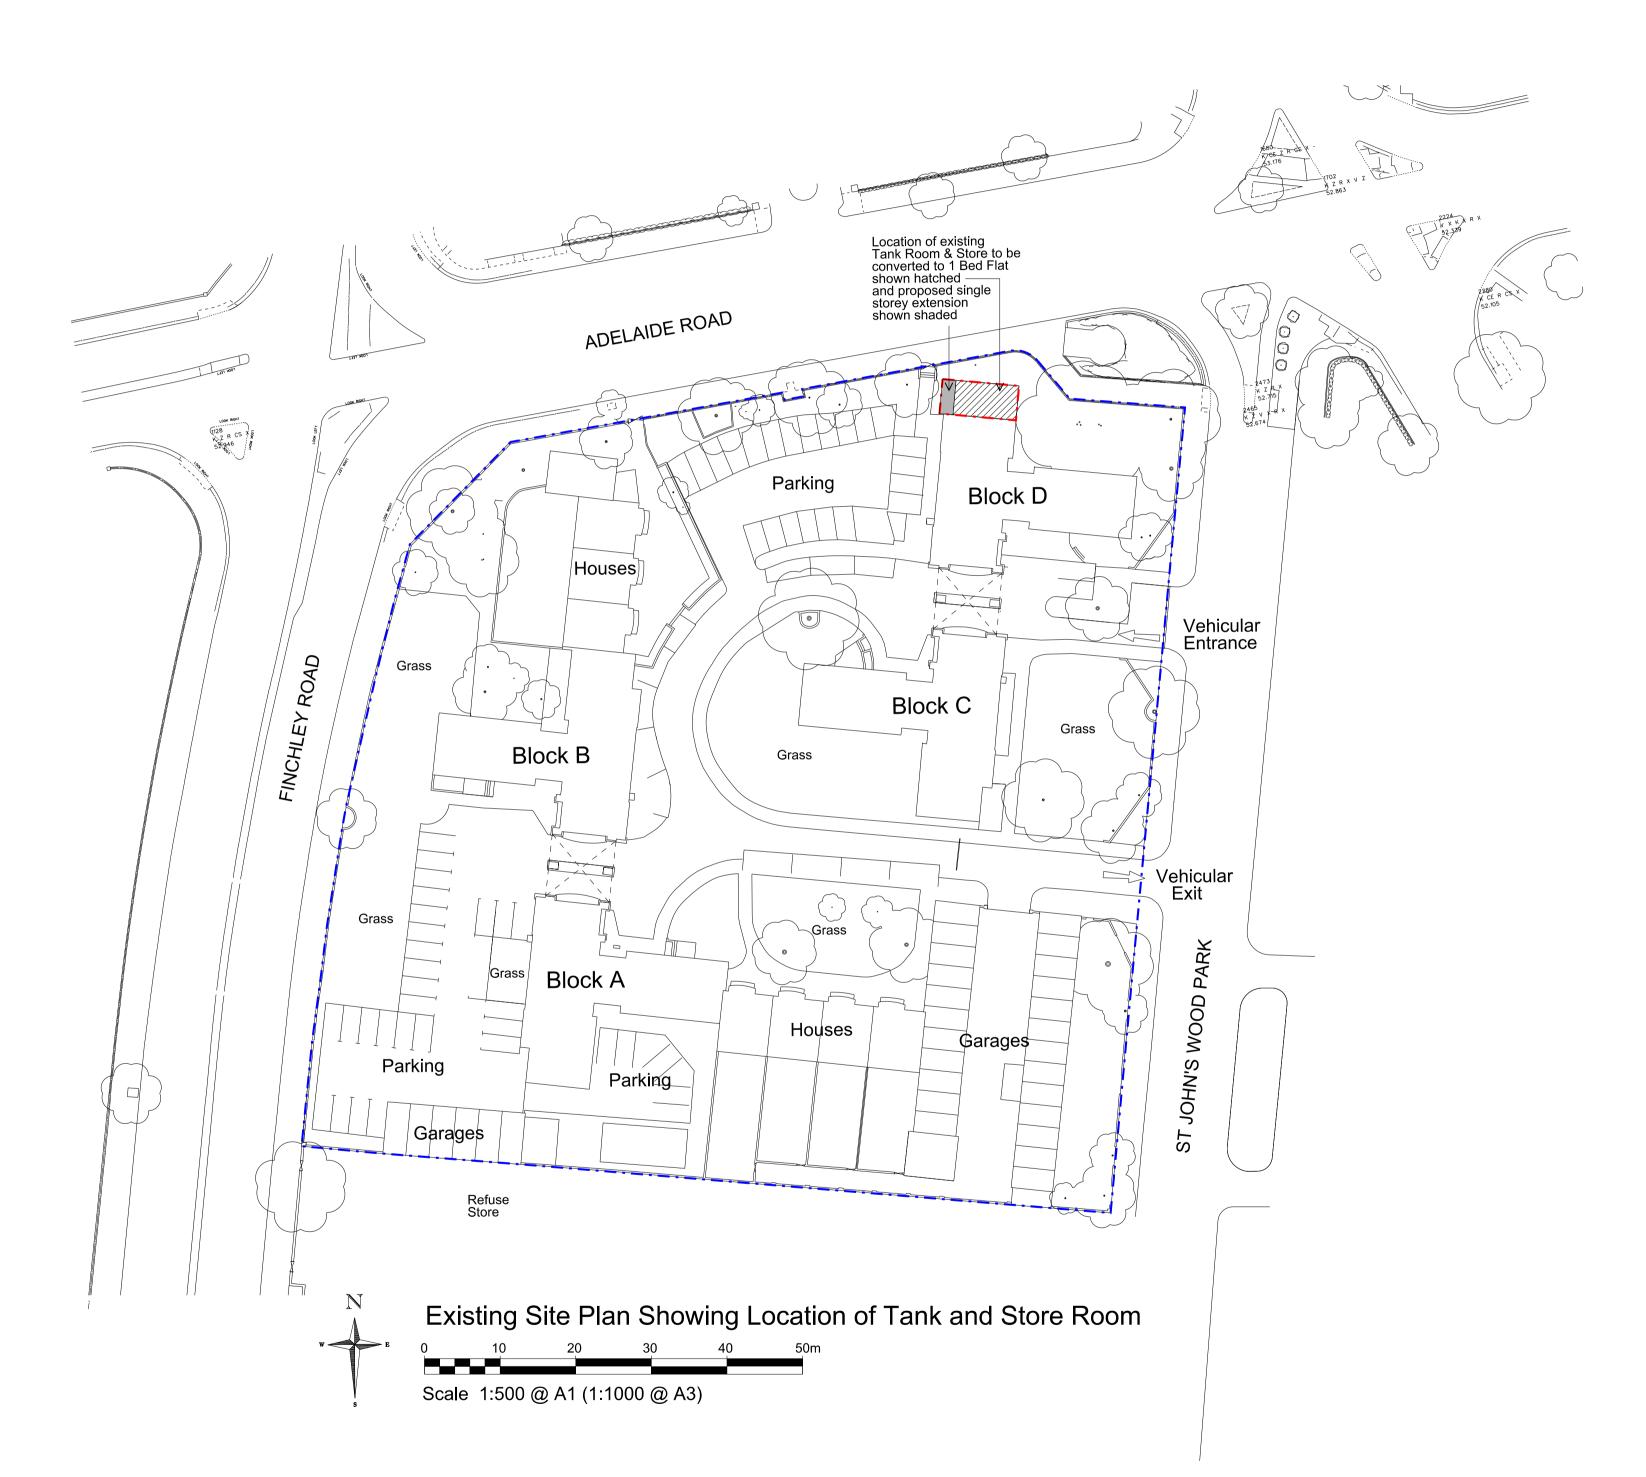

## Note

Do not scale from this drawing except for Planning puroposes.
Work from figured dimensions only.
All dimensions to be checked on site prior to commencement of work.

Boundary of Boydell Court Residential Estate

Boundary of site to which application relates

## Proje

Proposed Change of use
of Tank and Store Room to
Ground Floor Studio Apartment at
Block D,Boydell Court,
St John's Wood Park
London NW8 6NJ

Title:

Site Plan & Site Location Plan

Scale: 1:500 & 1:1250 @ A1