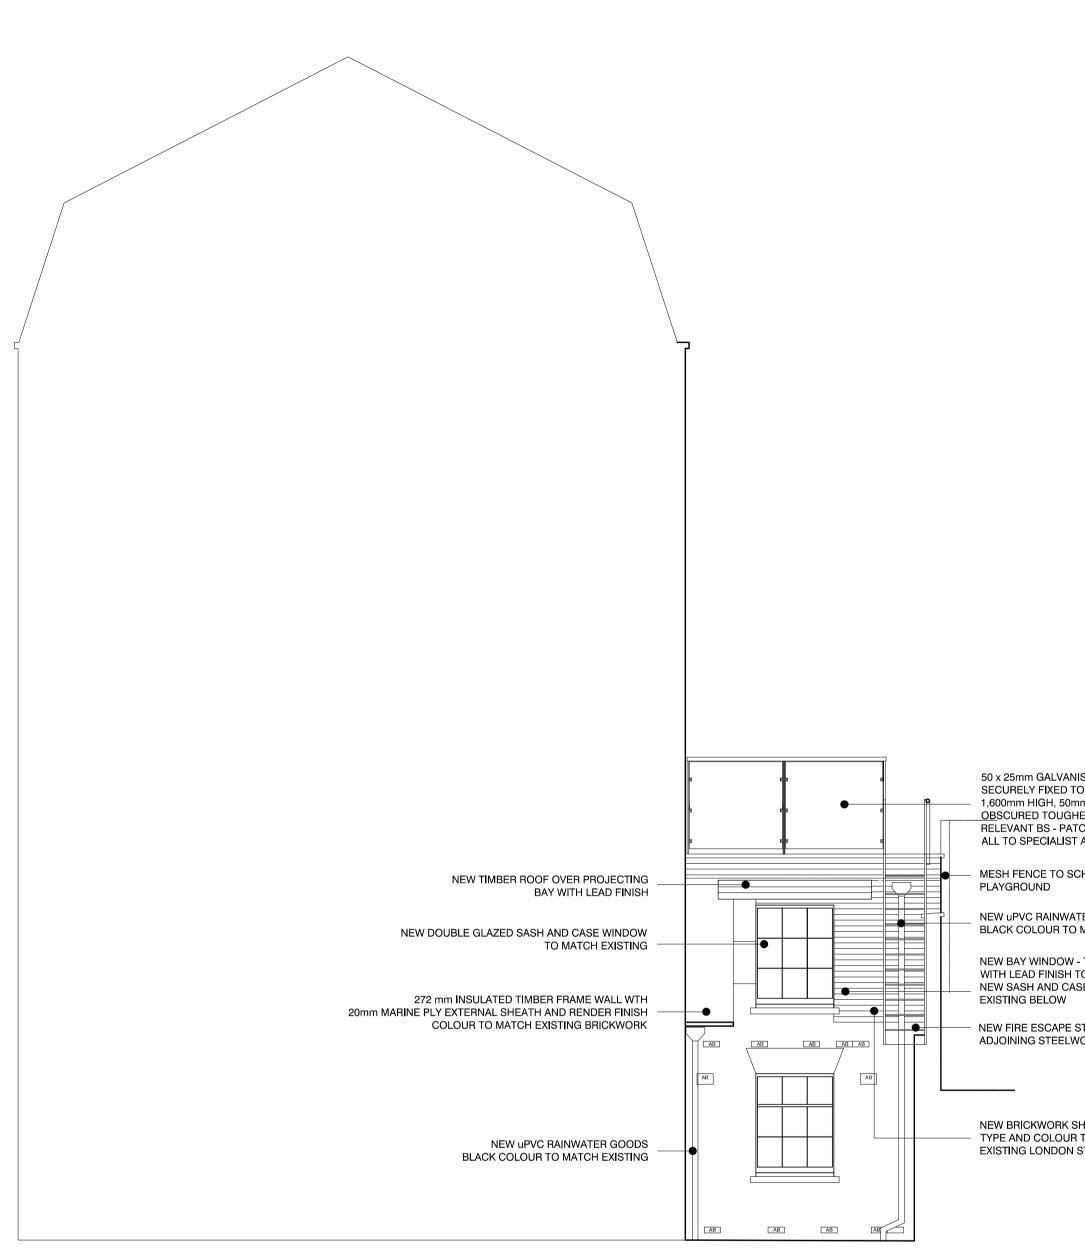

i i

SIDE ELEVATION OF PROPOSED REAR EXTENSION (INTERNAL COURTYARD VIEW)

|  | <i>\//////////////////////////////</i> |  | /////////////////////////////////////// |
|--|----------------------------------------|--|-----------------------------------------|

5

.

|                                                                          |                         | 1,600mm HIGH GLAZED SCREEN —                                                                                                                                                                   |  |
|--------------------------------------------------------------------------|-------------------------|------------------------------------------------------------------------------------------------------------------------------------------------------------------------------------------------|--|
|                                                                          |                         | 50 x 25mm GALVANISED STEEL POSTS<br>SECURELY FIXED TO MASONRY<br>1,100mm HIGH, 50mm DIAMETER STEEL HANDRAIL<br>OBSCURED TOUGHENED GLAZED PANELS TO<br>RELEVANT BS - PATCH FIXINGS TO STEELWORK |  |
| ) STEEL POSTS<br>ASONRY<br>HAMETER STEEL HANDRAIL<br>ED GLAZED PANELS TO |                         | ALL TO SPECIALIST ARCHITECTURAL METALWORK DETAILS                                                                                                                                              |  |
| FIXINGS TO STEELWORK<br>CHITECTURAL METALWORK DETAILS                    | + 4.73 FFL (ROOF LEVEL) | + 4.73 FFL (ROOF LEVEL)                                                                                                                                                                        |  |
| DL                                                                       |                         |                                                                                                                                                                                                |  |
| GOODS<br>CH EXISTING                                                     |                         | NEW BRICKWORK SHOWN HATCHED<br>BRICK COLOUR AND MORTAR TO                                                                                                                                      |  |
| IBER FRAME CHEEKS<br>OOF<br>/INDOW TO MATCH                              |                         | MATCH EXISTING                                                                                                                                                                                 |  |
| CASE TO MATCH<br>/ BALLUSTRADING                                         | + 2.22 FFL              | + 2.22 FFL                                                                                                                                                                                     |  |
|                                                                          |                         |                                                                                                                                                                                                |  |
| /N HATCHED<br>/ATCH<br>CK BRICK                                          |                         |                                                                                                                                                                                                |  |
|                                                                          | + 0.00 FFL              | + 0.00 FFL                                                                                                                                                                                     |  |
|                                                                          |                         |                                                                                                                                                                                                |  |