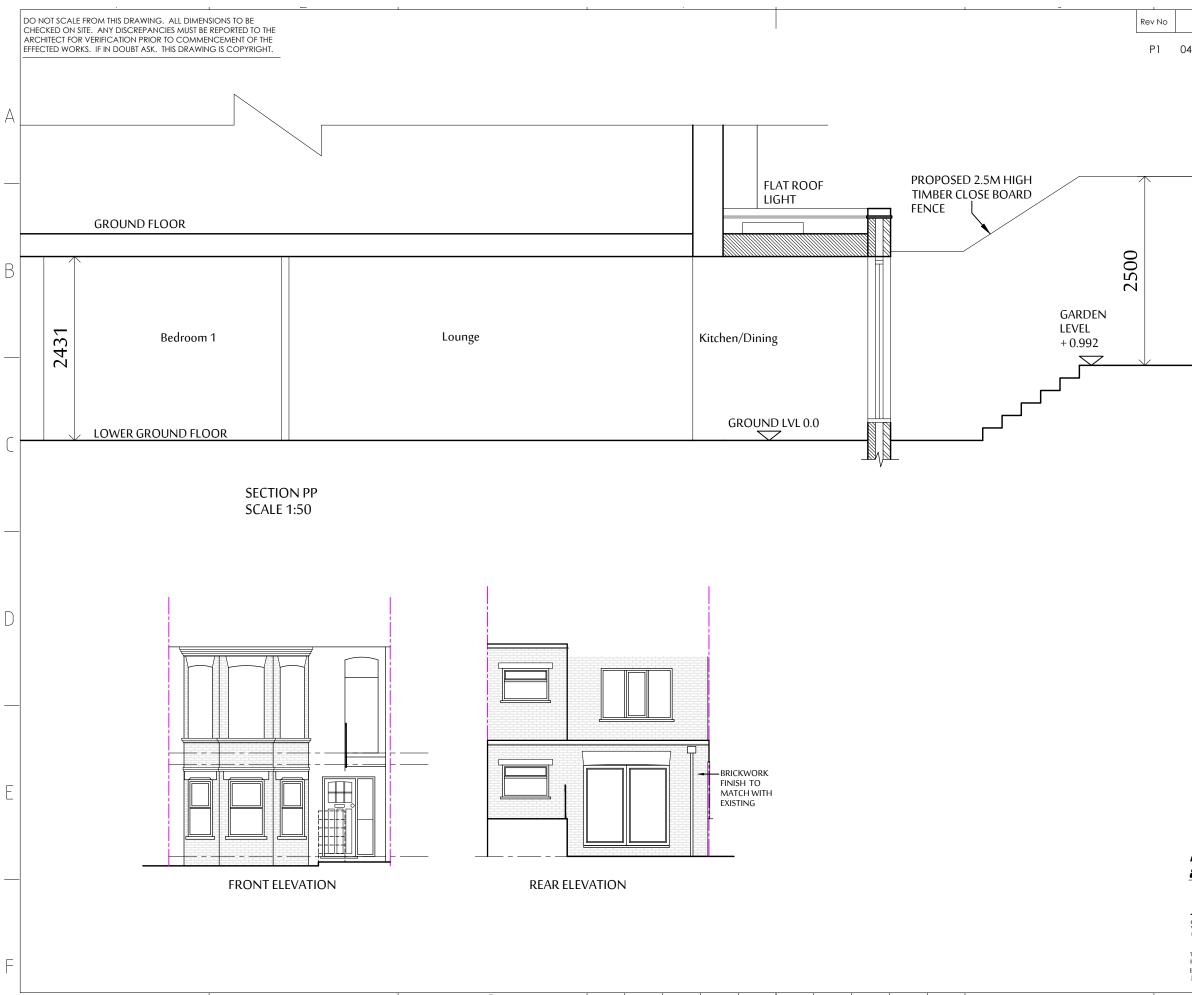

| Date                                             | Revision note                                                                                        |   |
|--------------------------------------------------|------------------------------------------------------------------------------------------------------|---|
| 04.03.2016                                       | Preliminary issue.                                                                                   |   |
|                                                  |                                                                                                      |   |
|                                                  |                                                                                                      | A |
|                                                  |                                                                                                      |   |
|                                                  |                                                                                                      |   |
|                                                  |                                                                                                      |   |
|                                                  |                                                                                                      |   |
|                                                  |                                                                                                      | В |
|                                                  |                                                                                                      |   |
|                                                  |                                                                                                      |   |
|                                                  |                                                                                                      |   |
|                                                  |                                                                                                      |   |
|                                                  |                                                                                                      | C |
|                                                  |                                                                                                      |   |
|                                                  |                                                                                                      |   |
|                                                  |                                                                                                      |   |
|                                                  |                                                                                                      |   |
|                                                  | <u>SCALE - METRES</u><br>0 0.5 1 1.5 2 2.5 3                                                         | D |
|                                                  | $ \begin{array}{cccccccccccccccccccccccccccccccccccc$                                                |   |
|                                                  | SCALE - FEET                                                                                         |   |
|                                                  | <u>SCALE - METRES</u><br>0 1 2 3 4 5 6                                                               |   |
|                                                  | $ \begin{array}{cccccccccccccccccccccccccccccccccccc$                                                |   |
|                                                  | <u>SCALE - FEE</u> T                                                                                 | F |
| =                                                | BASEMENT FLAT                                                                                        |   |
| JD                                               | 127a SUMATRA ROAD<br>LONDON<br>NW6 1PL                                                               |   |
| archited                                         | DRG TITLE                                                                                            | - |
| CEDAR H                                          | PROPOSED ELEVATIONS AND SECTION                                                                      |   |
| VINE LANE HILLII<br>UXBRIDGE UE<br>TEL : (01895) | SCODN<br>100 ONF         SCALE         DATE           272 446         1:100, 50 @ A3         FEB '16 |   |
| FAX: (01895)<br>EMAIL: adm<br>jpbarchitects      | in@ 10771 110 D1                                                                                     | F |
|                                                  | - · ·                                                                                                |   |