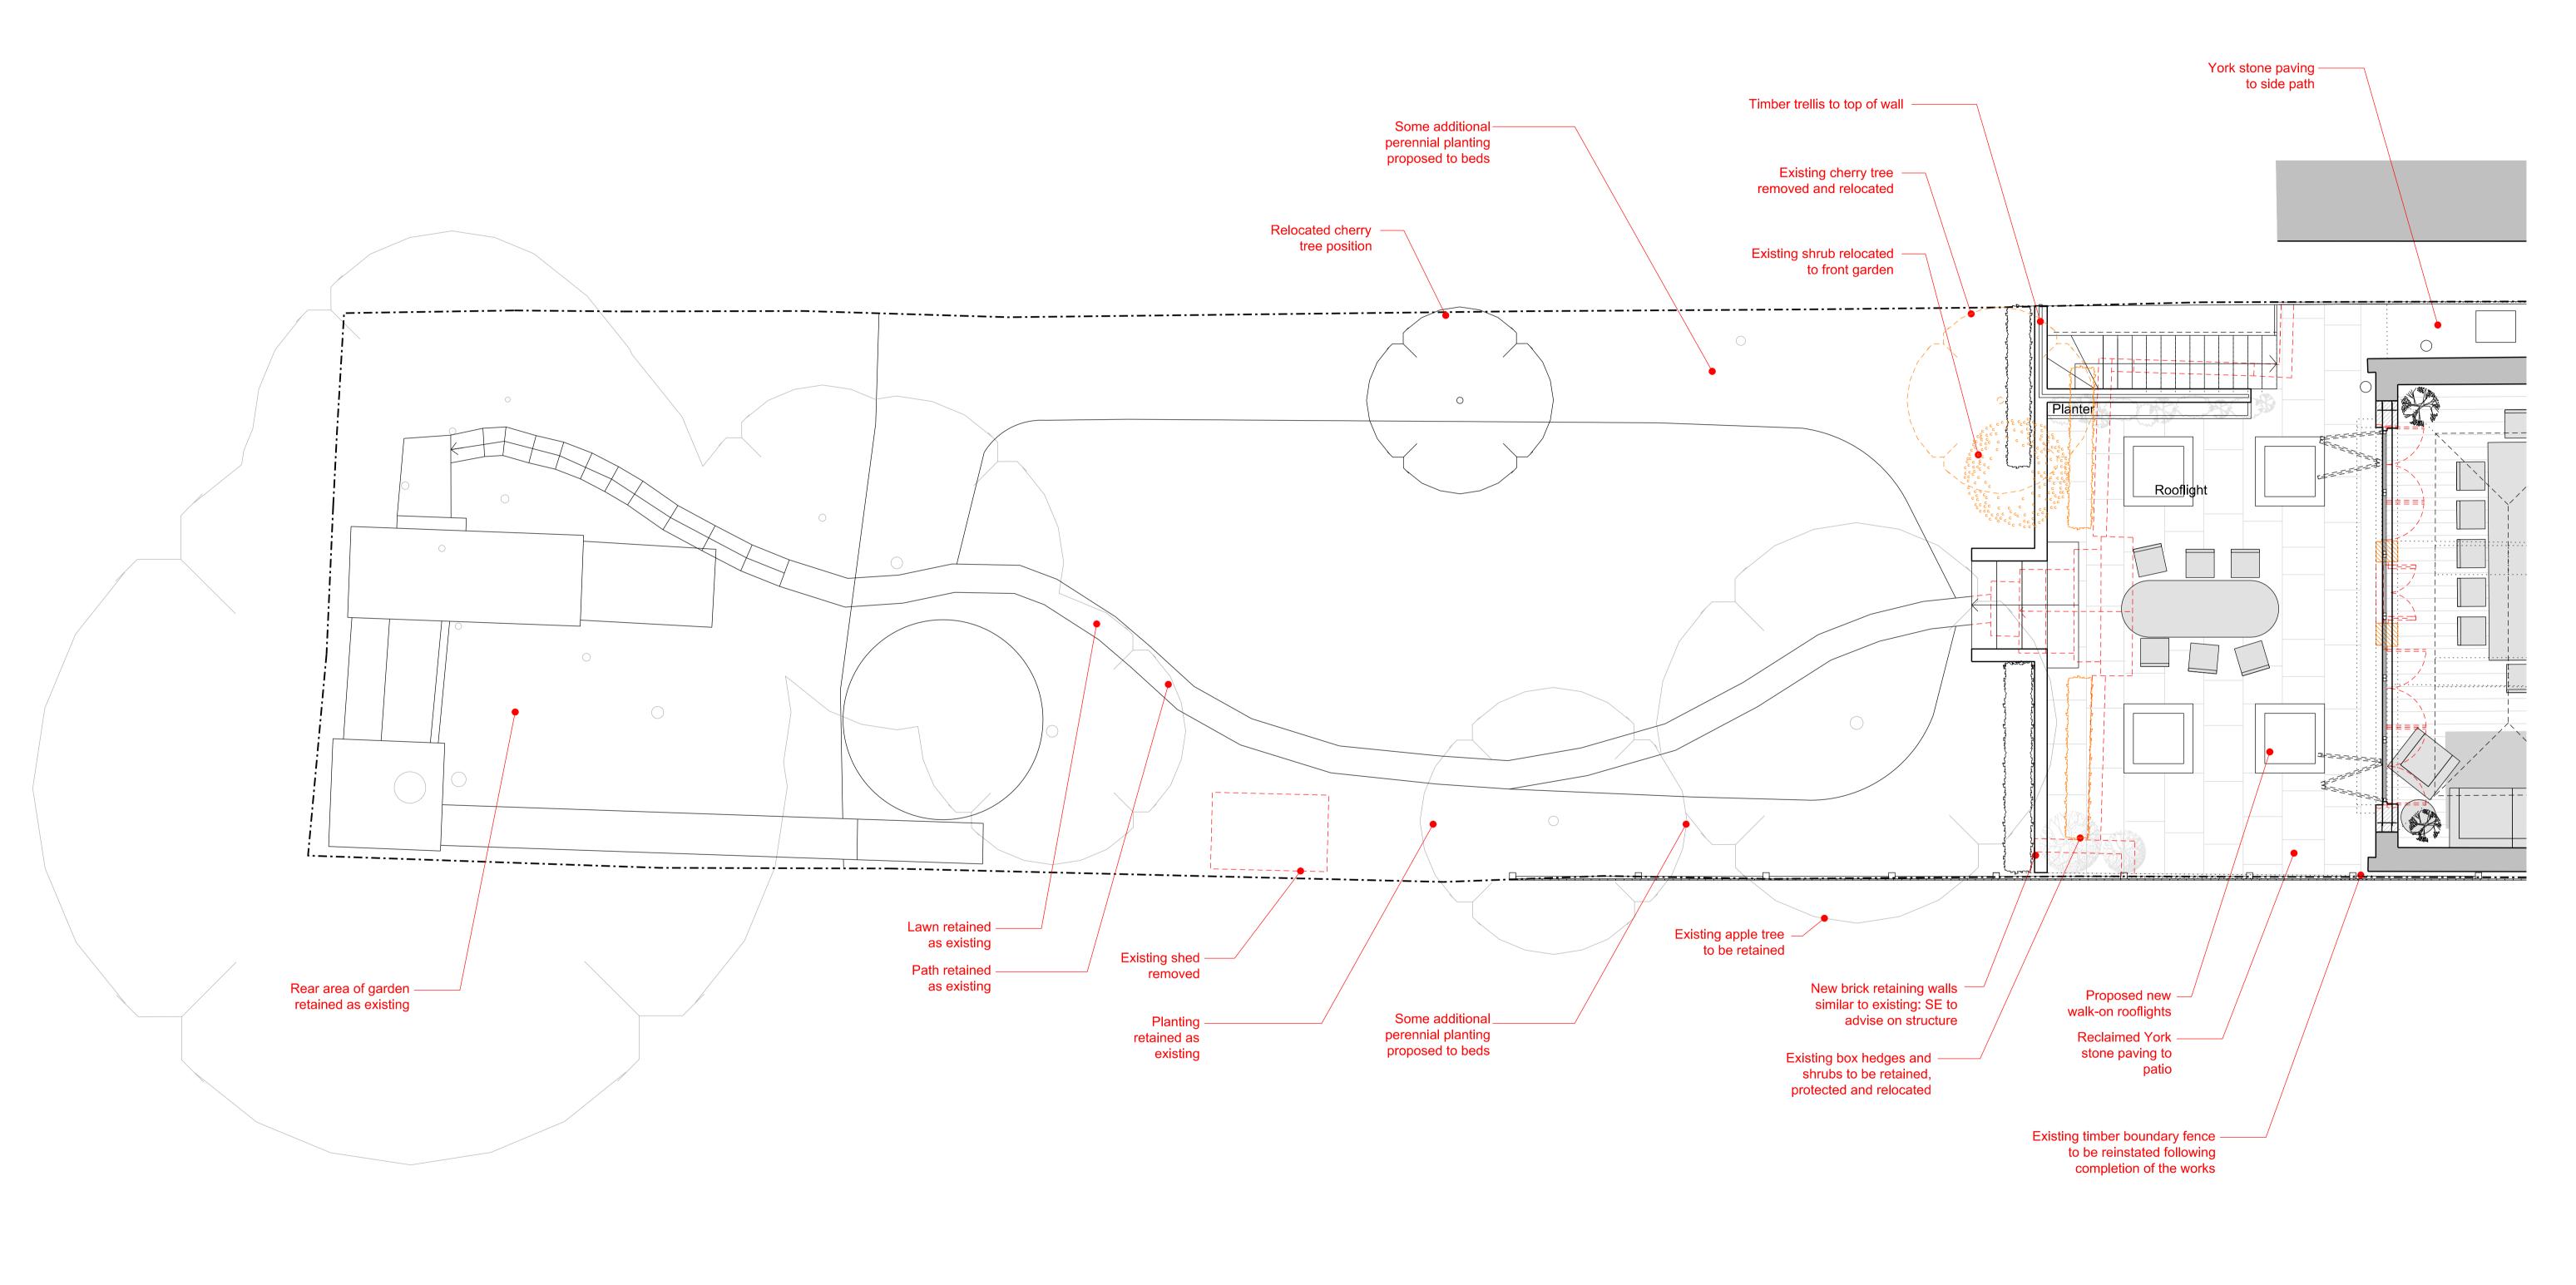

# Project

19 Parliament Hill London NW3 2TA

|          | 06  | 15.02.16 | For Discharge of Planning Condition |
|----------|-----|----------|-------------------------------------|
| Key Plan | 05  | 08.01.16 | For Discharge of Planning Condition |
|          | 04  | 02.11.15 | For Tender                          |
|          | 03  | 30.10.15 | For Tender                          |
|          | 02  | 15.10.15 | For Discussion                      |
|          | 01  | 14.10.15 | For Discussion                      |
|          | 00  | 09.10.15 | For Discussion                      |
|          | Rev | Date     | Reason for Issue                    |

#### J **•PATA**LAB 19 Parliament Hill Project Drawing Title Proposed Rear Garden Landscaping 1:50 / 1:100 Project No Drawing No Scale Rev Paper Size A1 / A3 1513 A2001 06 Date 09.10.15