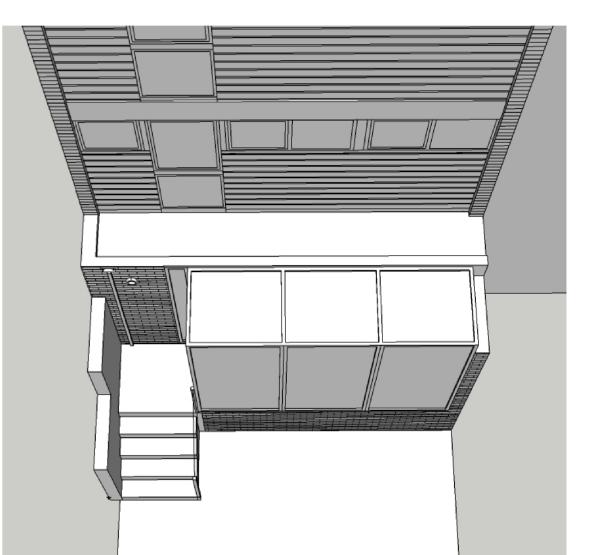

EXISITNG VIEW FROM NO. 24

PROPOSED VIEW FROM NO. 24

EXISITNG VIEW FROM ABOVE

PROPOSED VIEW FROM ABOVE

EXISITNG VIEW FROM NO. 26

PROPOSED VIEW FROM NO. 26

| Formwork Architects Ltd. www.formwork.uk.com<br>47 St. John's Wood High St London NW8 7NJ                           | Revisions: | Drawing Status:           | Project: 25 Crossfield Road, London NW3 4NT          |
|---------------------------------------------------------------------------------------------------------------------|------------|---------------------------|------------------------------------------------------|
|                                                                                                                     |            | Preliminary for Approval  | Title: Existing and proposed views of rear elevation |
| tel. 020 7722 7069, fax. 020 7722 8314                                                                              |            | Design Approved by Client |                                                      |
| Do not scale from this drawing. If no<br>dimension is shown the recipient is<br>to ascertain all the necessary dims |            | Planning Drawing          | Scale: Not to Scale Date: 25/02/2016                 |
| directly from the Architect or by sit<br>measurement and may not rely on<br>this drawing. Resolve all discrepancies |            | Tender Drawing            |                                                      |
| prior to construction. If in doubt ASK<br>This drawing is COPYRIGHT                                                 |            | Construction Drawing      | Drawing Number: KP/L/03 A                            |