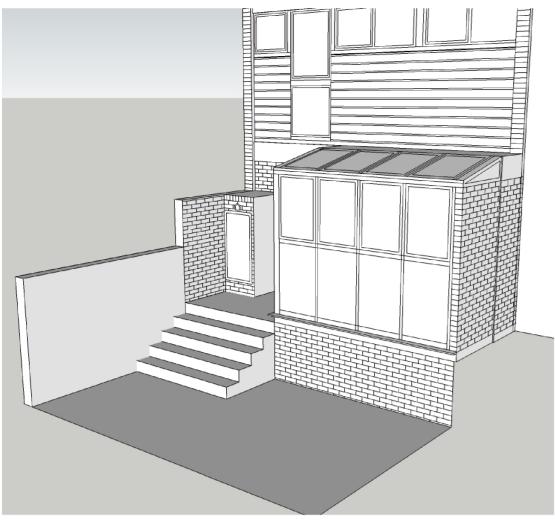

EXISITNG VIEW FROM NO. 24

PROPOSED VIEW FROM NO. 24

EXISITNG VIEW FROM ABOVE

PROPOSED VIEW FROM ABOVE

EXISITNG VIEW FROM NO. 26

PROPOSED VIEW FROM NO. 26

| Formwork Architects Ltd. www.formwork.uk.com<br>47 St. John's Wood High St London NW8 7NJ                           | Revisions: | Drawing Status:           | Project: 25 Crossfield Road, London NW3 4NT          |
|---------------------------------------------------------------------------------------------------------------------|------------|---------------------------|------------------------------------------------------|
|                                                                                                                     |            | Preliminary for Approval  | Title: Existing and proposed views of rear elevation |
| tel. 020 7722 7069, fax. 020 7722 8314                                                                              |            | Design Approved by Client |                                                      |
| Do not scale from this drawing. If no<br>dimension is shown the recipient is<br>to ascertain all the necessary dims |            | Planning Drawing          | Scale: Not to Scale Date: 25/02/2016                 |
| directly from the Architect or by sit<br>measurement and may not rely on<br>this drawing. Resolve all discrepancies |            | Tender Drawing            |                                                      |
| prior to construction. If in doubt ASK<br>This drawing is COPYRIGHT                                                 |            | Construction Drawing      | Drawing Number: KP/L/03 A                            |