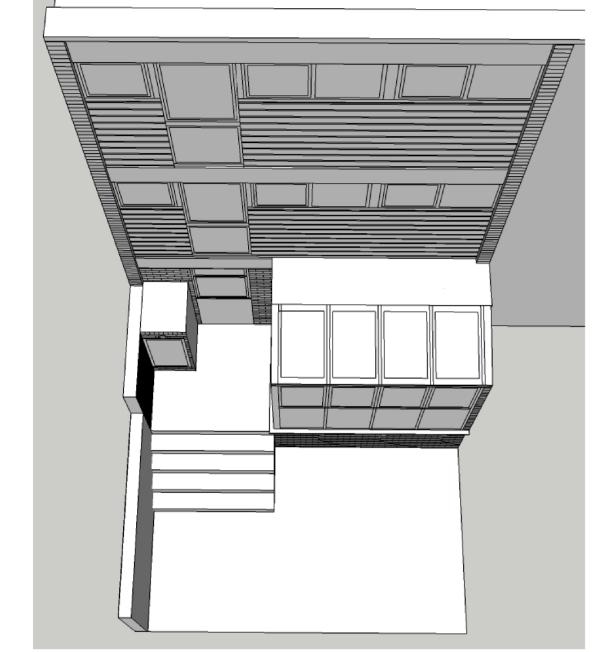

EXISITNG VIEW FROM NO. 24

PROPOSED VIEW FROM NO. 24

EXISITNG VIEW FROM ABOVE

PROPOSED VIEW FROM ABOVE

EXISITNG VIEW FROM NO. 26

PROPOSED VIEW FROM NO. 26

| Formwork Architects Ltd. www.formwork.uk.com<br>47 St. John's Wood High St London NW8 7NJ                           | Revisions: | Drawing Status:           | Project: 25 Crossfield Road, London NW3 4NT          |
|---------------------------------------------------------------------------------------------------------------------|------------|---------------------------|------------------------------------------------------|
|                                                                                                                     |            | Preliminary for Approval  | Title: Existing and proposed views of rear elevation |
| tel. 020 7722 7069, fax. 020 7722 8314                                                                              |            | Design Approved by Client |                                                      |
| Do not scale from this drawing. If no<br>dimension is shown the recipient is<br>to ascertain all the necessary dims |            | Planning Drawing          | Scale: Not to Scale Date: 25/02/2016                 |
| directly from the Architect or by sit<br>measurement and may not rely on<br>this drawing. Resolve all discrepancies |            | Tender Drawing            |                                                      |
| prior to construction. If in doubt ASK<br>This drawing is COPYRIGHT                                                 |            | Construction Drawing      | Drawing Number: KP/L/03 A                            |