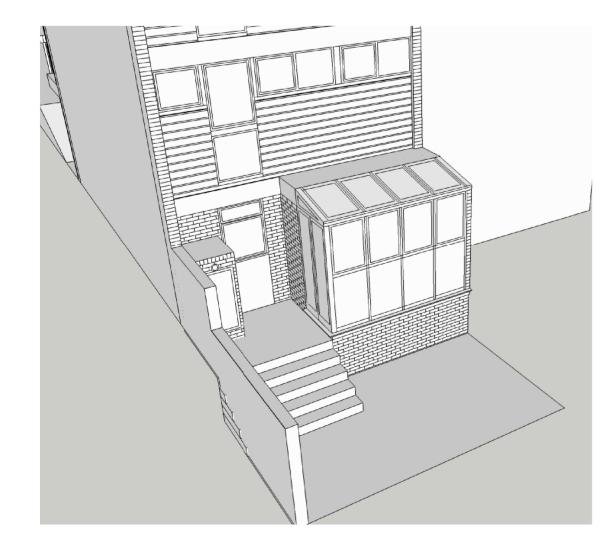

EXISITNG VIEW FROM NO. 24

PROPOSED VIEW FROM NO. 24

EXISITNG VIEW FROM ABOVE

PROPOSED VIEW FROM ABOVE

EXISITNG VIEW FROM NO. 26

PROPOSED VIEW FROM NO. 26

| Formwork Architects Ltd. www.formwork.uk.com<br>47 St. John's Wood High St London NW8 7NJ                           | Revisions: | Drawing Status:           | Project: 25 Crossfield Road, London NW3 4NT          |
|---------------------------------------------------------------------------------------------------------------------|------------|---------------------------|------------------------------------------------------|
|                                                                                                                     |            | Preliminary for Approval  | Title: Existing and proposed views of rear elevation |
| tel. 020 7722 7069, fax. 020 7722 8314                                                                              |            | Design Approved by Client |                                                      |
| Do not scale from this drawing. If no<br>dimension is shown the recipient is<br>to ascertain all the necessary dims |            | Planning Drawing          | Scale: Not to Scale Date: 25/02/2016                 |
| directly from the Architect or by sit<br>measurement and may not rely on<br>this drawing. Resolve all discrepancies |            | Tender Drawing            |                                                      |
| prior to construction. If in doubt ASK<br>This drawing is COPYRIGHT                                                 |            | Construction Drawing      | Drawing Number: KP/L/03 A                            |