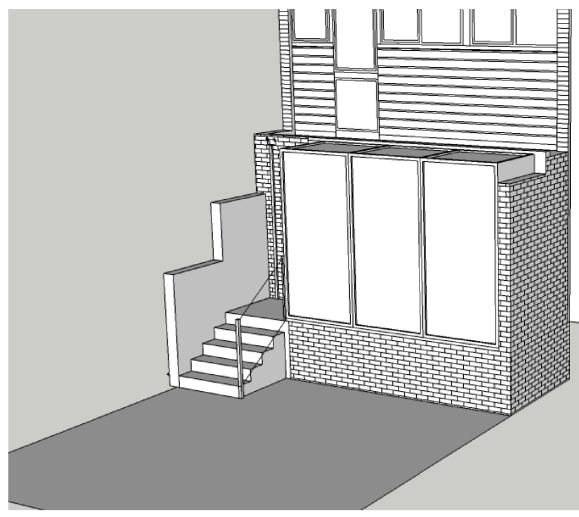

EXISITNG VIEW FROM NO. 24

PROPOSED VIEW FROM NO. 24

EXISITNG VIEW FROM ABOVE

PROPOSED VIEW FROM ABOVE

EXISITNG VIEW FROM NO. 26

PROPOSED VIEW FROM NO. 26

| Formwork Architects Ltd. www.formwork.uk.com<br>47 St. John's Wood High St London NW8 7NJ                           | Revisions: | Drawing Status:           | Project: 25 Crossfield Road, London NW3 4NT          |
|---------------------------------------------------------------------------------------------------------------------|------------|---------------------------|------------------------------------------------------|
|                                                                                                                     |            | Preliminary for Approval  | Title: Existing and proposed views of rear elevation |
| tel. 020 7722 7069, fax. 020 7722 8314                                                                              |            | Design Approved by Client |                                                      |
| Do not scale from this drawing. If no<br>dimension is shown the recipient is<br>to ascertain all the necessary dims |            | Planning Drawing          | Scale: Not to Scale Date: 25/02/2016                 |
| directly from the Architect or by sit<br>measurement and may not rely on<br>this drawing. Resolve all discrepancies |            | Tender Drawing            |                                                      |
| prior to construction. If in doubt ASK<br>This drawing is COPYRIGHT                                                 |            | Construction Drawing      | Drawing Number: KP/L/03 A                            |