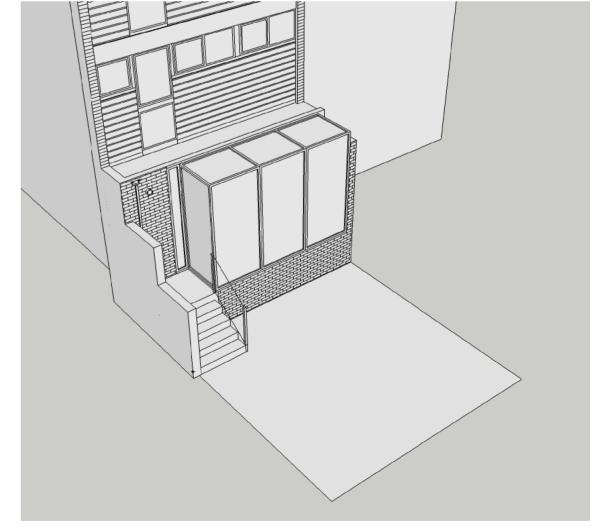

EXISITNG VIEW FROM NO. 24

PROPOSED VIEW FROM NO. 24

EXISITNG VIEW FROM ABOVE

PROPOSED VIEW FROM ABOVE

EXISITNG VIEW FROM NO. 26

PROPOSED VIEW FROM NO. 26

| Formwork Architects Ltd. www.formwork.uk.com<br>47 St. John's Wood High St London NW8 7NJ                           | Revisions: | Drawing Status:           | Project: 25 Crossfield Road, London NW3 4NT          |
|---------------------------------------------------------------------------------------------------------------------|------------|---------------------------|------------------------------------------------------|
|                                                                                                                     |            | Preliminary for Approval  | Title: Existing and proposed views of rear elevation |
| tel. 020 7722 7069, fax. 020 7722 8314                                                                              |            | Design Approved by Client |                                                      |
| Do not scale from this drawing. If no<br>dimension is shown the recipient is<br>to ascertain all the necessary dims |            | Planning Drawing          | Scale: Not to Scale Date: 25/02/2016                 |
| directly from the Architect or by sit<br>measurement and may not rely on<br>this drawing. Resolve all discrepancies |            | Tender Drawing            |                                                      |
| prior to construction. If in doubt ASK<br>This drawing is COPYRIGHT                                                 |            | Construction Drawing      | Drawing Number: KP/L/03 A                            |