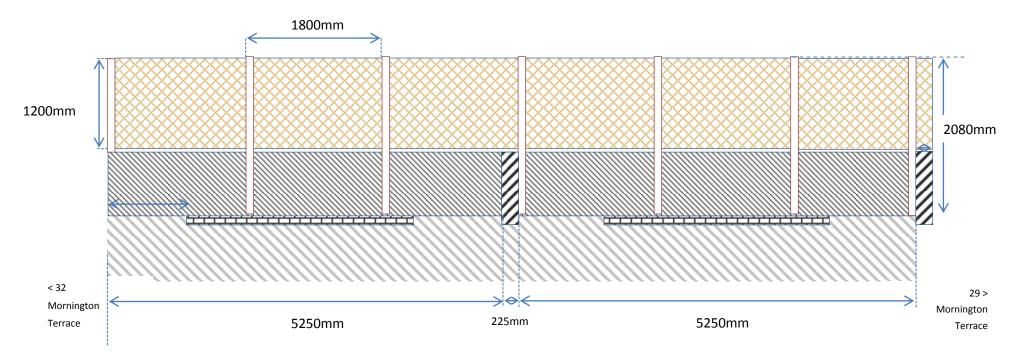

Existing dwarf brick wall

Existing ground

Drawing Number 2Rev1: 30-31 Mornington Terrace London NW1 7RS

Installation of wooden garden trellis

Showing: Elevation to rear of garden party wall with 29 Mornington Terrace

Scale 1:50

02-02-2016

☐ Trellis Post 100x125mm

Trellis Panels 1200x1800mm, FSC timber, pressure treated

green, 70x70mm hole size

Existing garden party wall

Existing garden party wall (at right angle)

Existing dwarf brick wall

Existing ground