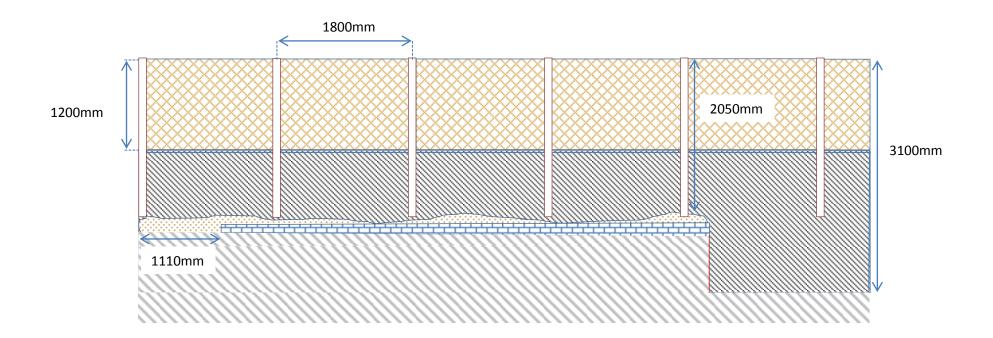

## **Drawing Number 1Rev1: 30-31 Mornington Terrace London NW1 7RS**

Installation of wooden garden trellis

Showing: Elevation to rear of garden party wall with 53/57 Albert Street

Scale 1:50

02-02-2016

Existing garden party wall

Existing dwarf brick wall

Existing ground

Drawing Number 2Rev1: 30-31 Mornington Terrace London NW1 7RS

Installation of wooden garden trellis

Showing: Elevation to rear of garden party wall with 29 Mornington Terrace

Scale 1:50

02-02-2016

☐ Trellis Post 100x125mm

Trellis Panels 1200x1800mm, FSC timber, pressure treated

green, 70x70mm hole size

Existing garden party wall

Existing garden party wall (at right angle)

Existing dwarf brick wall

Existing ground