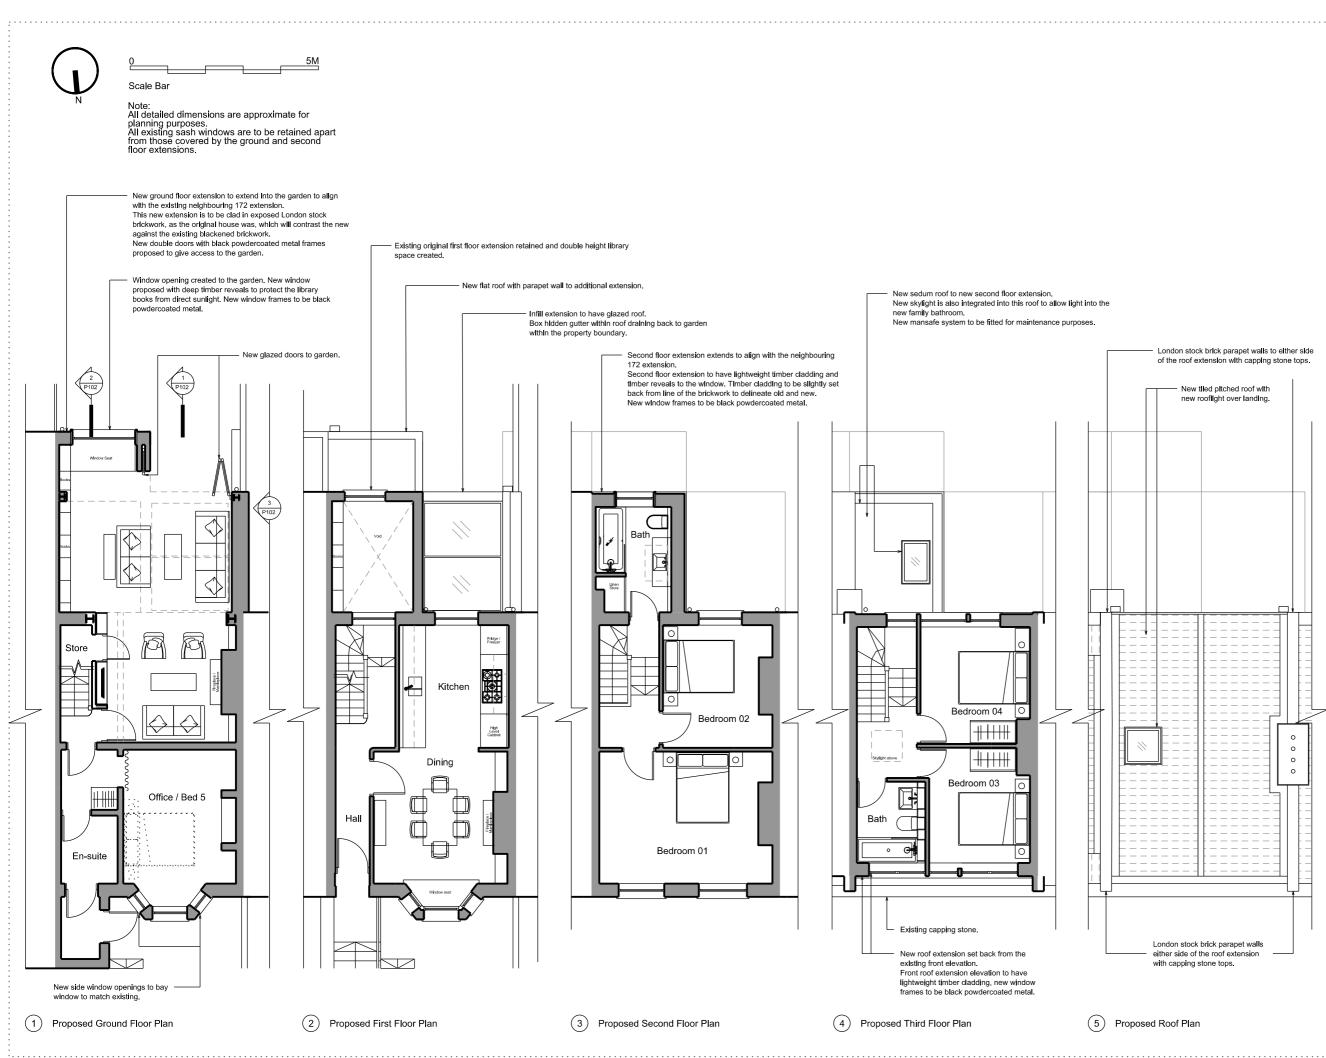

of the roof extension with capping stone tops.

|           | └/                                                     | - |
|-----------|--------------------------------------------------------|---|
|           |                                                        |   |
|           | o                                                      |   |
|           | ·                                                      |   |
|           | • • • • • • • • • • • • • • • • • • •                  |   |
|           | • • •                                                  |   |
|           | ┟╶╶╴╴╴╴┤┖┯┯┛                                           |   |
|           |                                                        |   |
|           |                                                        |   |
|           |                                                        |   |
|           |                                                        |   |
|           |                                                        |   |
|           |                                                        |   |
|           |                                                        |   |
|           |                                                        |   |
| side of t | brick parapet walls<br>he roof extension<br>tone tops. |   |
| of Plan   |                                                        |   |