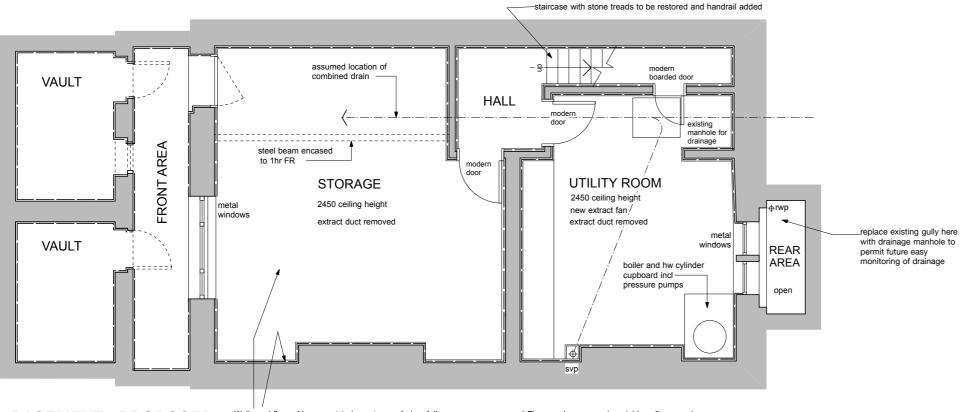

**BASEMENT - AS FOUND AUG 2015** 

**BASEMENT - PROPOSED** 

Walls and floor of basement to be waterproofed as follows: Walls - cavity membrane drainage system\* with painted plaster over. Floor - existing floor consists of (contemporary) timber boards on 50mm battens on (assumed original) concrete slab. Contemporary boards and battens to be taken up and replaced with cavity membrane drainage system linked to walls, overlaid with 25mm insulation, 75mm heated screed and with carpet over in storage room and tiles in utility

\* The membranes are lose laid on floors and fixed to walls using special plugs and sealing materials, with little or no preparation required to the substrate. Once the membrane has been fitted, wall surfaces can be plastered directly and floors can be screeded

## **BASEMENT PLANS - EXISTING & PROPOSED**

1039-AP601