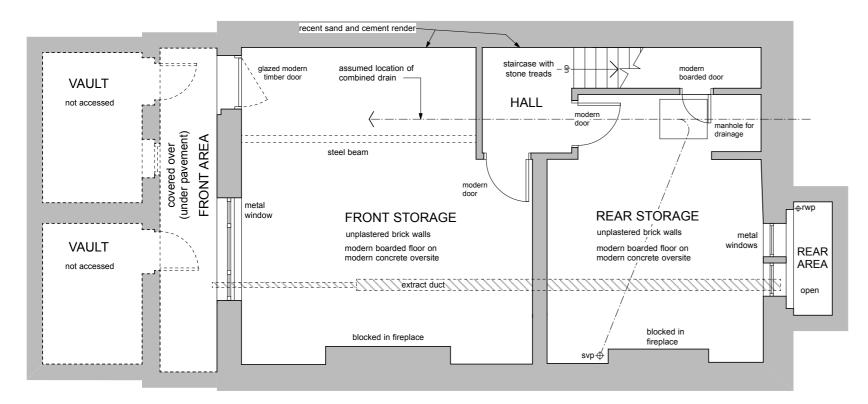

## STREET NW3 - BASEMENT WATERPROOFING WORKS P

THIS DRAWING IS TO BE READ IN CONJUNCTION WITH ALL OTHER PLANNING & LISTED BUILDING DOCUMENTATIO, AND IS TO BE USED FOR PLANNING & LISTED BUILDING APPLICATION PURPOSES ONLY



**BASEMENT - AS FOUND AUG 2015** 



**BASEMENT - PROPOSED** 

Walls and floor of basement to be waterproofed as follows: Walls - cavity membrane drainage system\* with painted plaster over. Floor - existing floor consists of (contemporary) timber boards on 50mm battens on (assumed original) concrete slab. Contemporary boards and battens to be taken up and replaced with cavity membrane drainage system linked to walls, overlaid with 25mm insulation, 75mm heated screed and with carpet over in storage room and tiles in utility

\* The membranes are lose laid on floors and fixed to walls using special plugs and sealing materials, with little or no preparation required to the substrate. Once the membrane has been fitted, wall surfaces can be plastered directly and floors can be screeded



NO