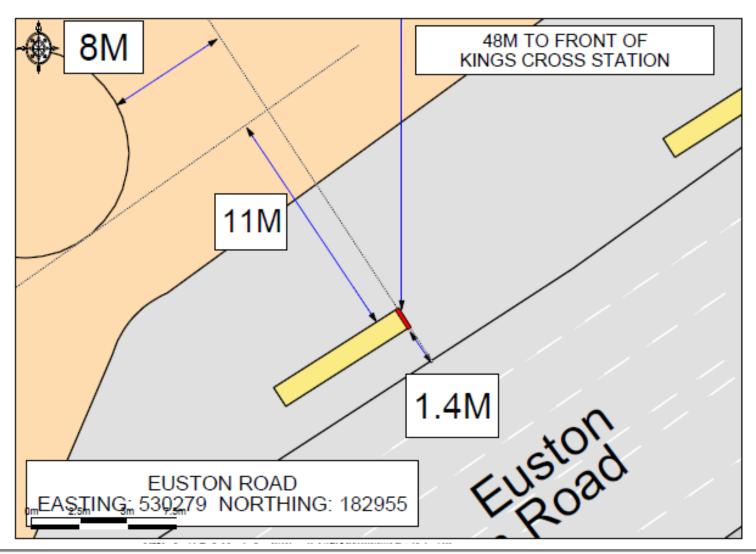

## **London Borough of Camden**

**TfL Bus Shelter Advertising Upgrade** 

Site Address
IFO KINGS CROSS STATION, EUSTON ROAD, LONDON. N1 9AL
Bus Stop 0107/0192 -1

JCDecaux Roadside





## Site Plan 1:200





JCDecaux Roadside



## **Site Plan 1:1250**





## **JCDecaux**



## **Site Images**













JCDecaux Roadside

Site Address
IFO KINGS CROSS STATION, EUSTON ROAD, LONDON. N1 9AL
Bus Stop 0107/0192 - 3



## Digital Totem 84" Forum Outdoor



#### Presentation

- Digital display in Forum design.
- Product specially designed for direct outdoor use in a wide range of environmental/temperature conditions and features.

#### Concept Deaduct Information

#### Performance

- Excellent contrast and quality of image.
- Displays great quality fix images and video, thanks to its resolution 3840 x 2160 4K.
- Brightness up to 2500Cdm², the best performance available in the market for an LCD screen.

#### Robustness and Durability

- Product specially designed for direct outdoor use in a wide