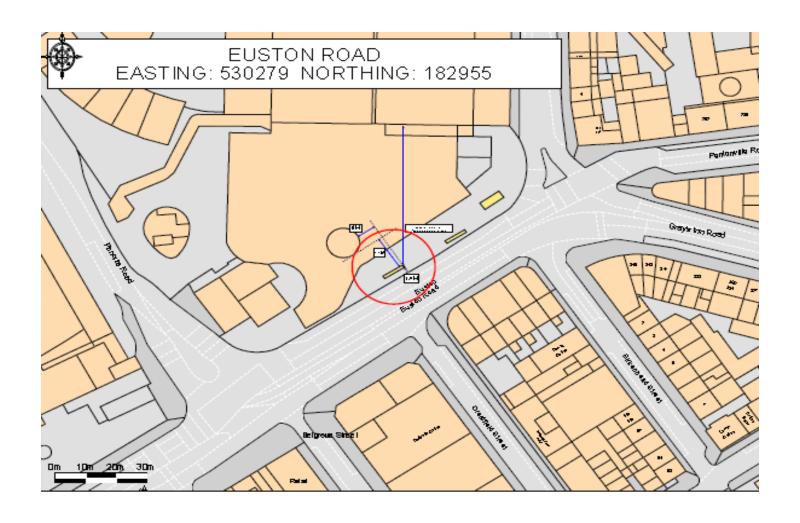

## **London Borough of Camden**

**TfL Bus Shelter Advertising Upgrade** 

Site Address
IFO KINGS CROSS STATION, EUSTON ROAD, LONDON. N1 9AL
Bus Stop 0107/0192 -1

JCDecaux Roadside





## Site Plan 1:200





JCDecaux Roadside



## **Site Plan 1:1250**





## **JCDecaux**



## **Site Images**













JCDecaux Roadside

Site Address
IFO KINGS CROSS STATION, EUSTON ROAD, LONDON. N1 9AL
Bus Stop 0107/0192 - 3



## Digital Totem 84" Forum Outdoor



#### Presentation

- Digital display in Forum design.
- Product specially designed for direct outdoor use in a wide range of environmental/temperature conditions and features.

#### Concept Deaduct Information

#### Performance

- Excellent contrast and quality of image.
- Displays great quality fix images and video, thanks to its resolution 3840 x 2160 4K.
- Brightness up to 2500Cdm², the best performance available in the market for an LCD screen.

#### Robustness and Durability

- Product specially designed for direct outdoor use in a wide range of environmental/temperature conditions and