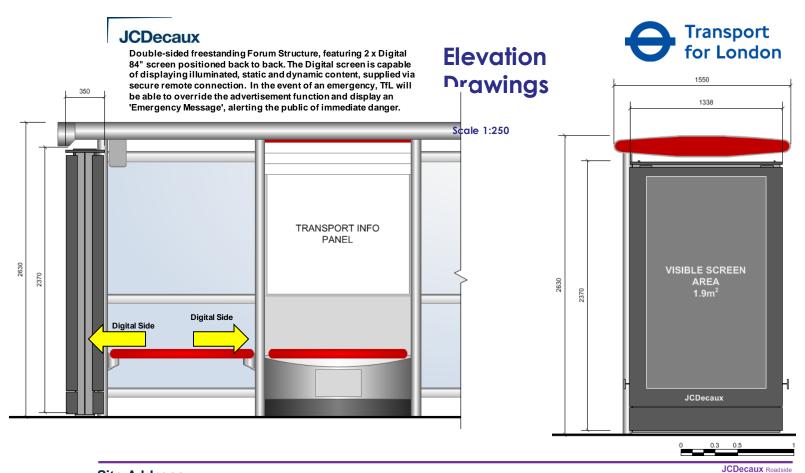

#### **Weight and Dimensions**

Global 1338(W) x 2370 (H) x 350 (D) mm

Visible

1866mm(H)x1052mm(W)2142mm(Diagonal)

Visible area 1.9m<sup>2</sup>

Screen aspect ratio 16/9

Weight approx 460kg

Certificates