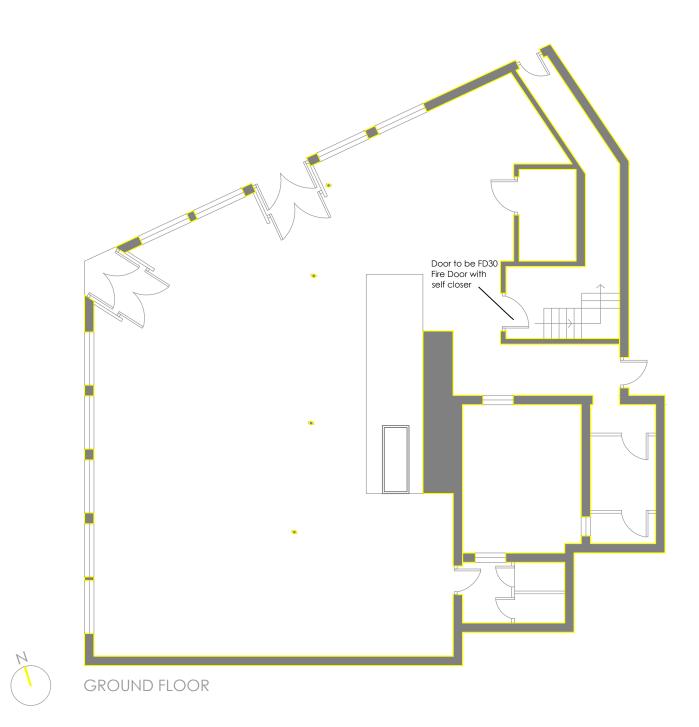

|                                                                                                                                                                                                                                               | 251 |                  |       |          | Scale Bar    |       | Drawing Re         | of Rev                 | . GROUND FLOOR PROPOSAL                                 |                      |
|-----------------------------------------------------------------------------------------------------------------------------------------------------------------------------------------------------------------------------------------------|-----|------------------|-------|----------|--------------|-------|--------------------|------------------------|---------------------------------------------------------|----------------------|
| Copyright is reserved by NOW Survey<br>and is issued on the condition that<br>it is not copied or disclosed by or to<br>any unauthorised persons without prior<br>consent in writing from NOW Survey.<br>All dimensions to be checked on site | REV | DESCRIPTION      | DRAWN | DAIE     | 1:50 & 1:100 | Ĭ     |                    | OKOUND FLOOR FROM OSAL | \Usera\maggymcessen\Documenta\Autocad Work\NOW logo.jpg |                      |
|                                                                                                                                                                                                                                               | -   | New drawing      | MM (  | 04.09.15 |              |       | 09 A               |                        |                                                         | Client: MR. TOM BATT |
|                                                                                                                                                                                                                                               | А   | Fire Door Detail | MM    | 01.01.16 |              | ) Lii | Carla at 41        | Carla at A             |                                                         |                      |
|                                                                                                                                                                                                                                               |     |                  |       |          |              |       | Scale at A1 S      | Scale at A             | Project: SIR ROBERT PEEL PUB, 108                       | 71-72a Bedford Place |
|                                                                                                                                                                                                                                               |     |                  | 1 1   |          |              |       | 1:50 1:100         | MALDEN ROAD            |                                                         |                      |
|                                                                                                                                                                                                                                               |     |                  | -     |          |              |       |                    |                        | MALDEN ROAD                                             | Southampton          |
|                                                                                                                                                                                                                                               |     |                  |       |          |              |       | Date<br>04/09/2015 |                        | 1                                                       | SO15 2DS             |
|                                                                                                                                                                                                                                               |     |                  |       |          |              |       |                    |                        |                                                         | 0010200              |
|                                                                                                                                                                                                                                               |     |                  |       |          |              |       | Drawn by           |                        | 1                                                       | Tel 0845 050 0022    |
|                                                                                                                                                                                                                                               |     |                  |       |          |              |       |                    |                        |                                                         |                      |
|                                                                                                                                                                                                                                               |     |                  | 1 1   |          |              |       | M. MC              | CEWEN                  |                                                         | www.now-survey.com   |
| <i>۱</i>                                                                                                                                                                                                                                      |     |                  |       |          |              |       |                    |                        |                                                         | / /                  |