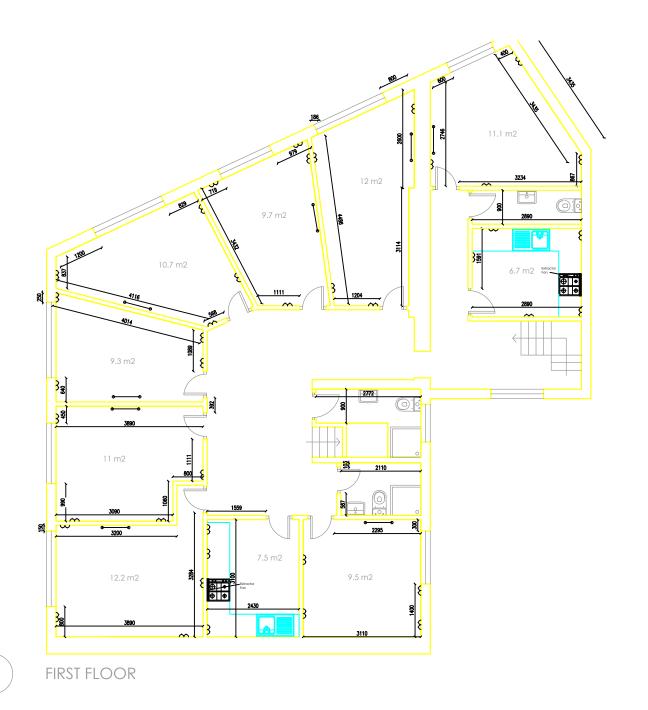

| Drawing Re         | ef    | Rev.  | FIRST FLOOR PLAN - PROPOSED                  |  |  |  |
|--------------------|-------|-------|----------------------------------------------|--|--|--|
| 05                 |       | В     | Client: MR. TOM BATT                         |  |  |  |
| Scale at A1 Scale  |       | at A3 | D                                            |  |  |  |
| 1:50               | 1:100 |       | Project: SIR ROBERT PEEL PUB,<br>MALDEN ROAD |  |  |  |
| Date<br>16/08/2015 |       |       |                                              |  |  |  |