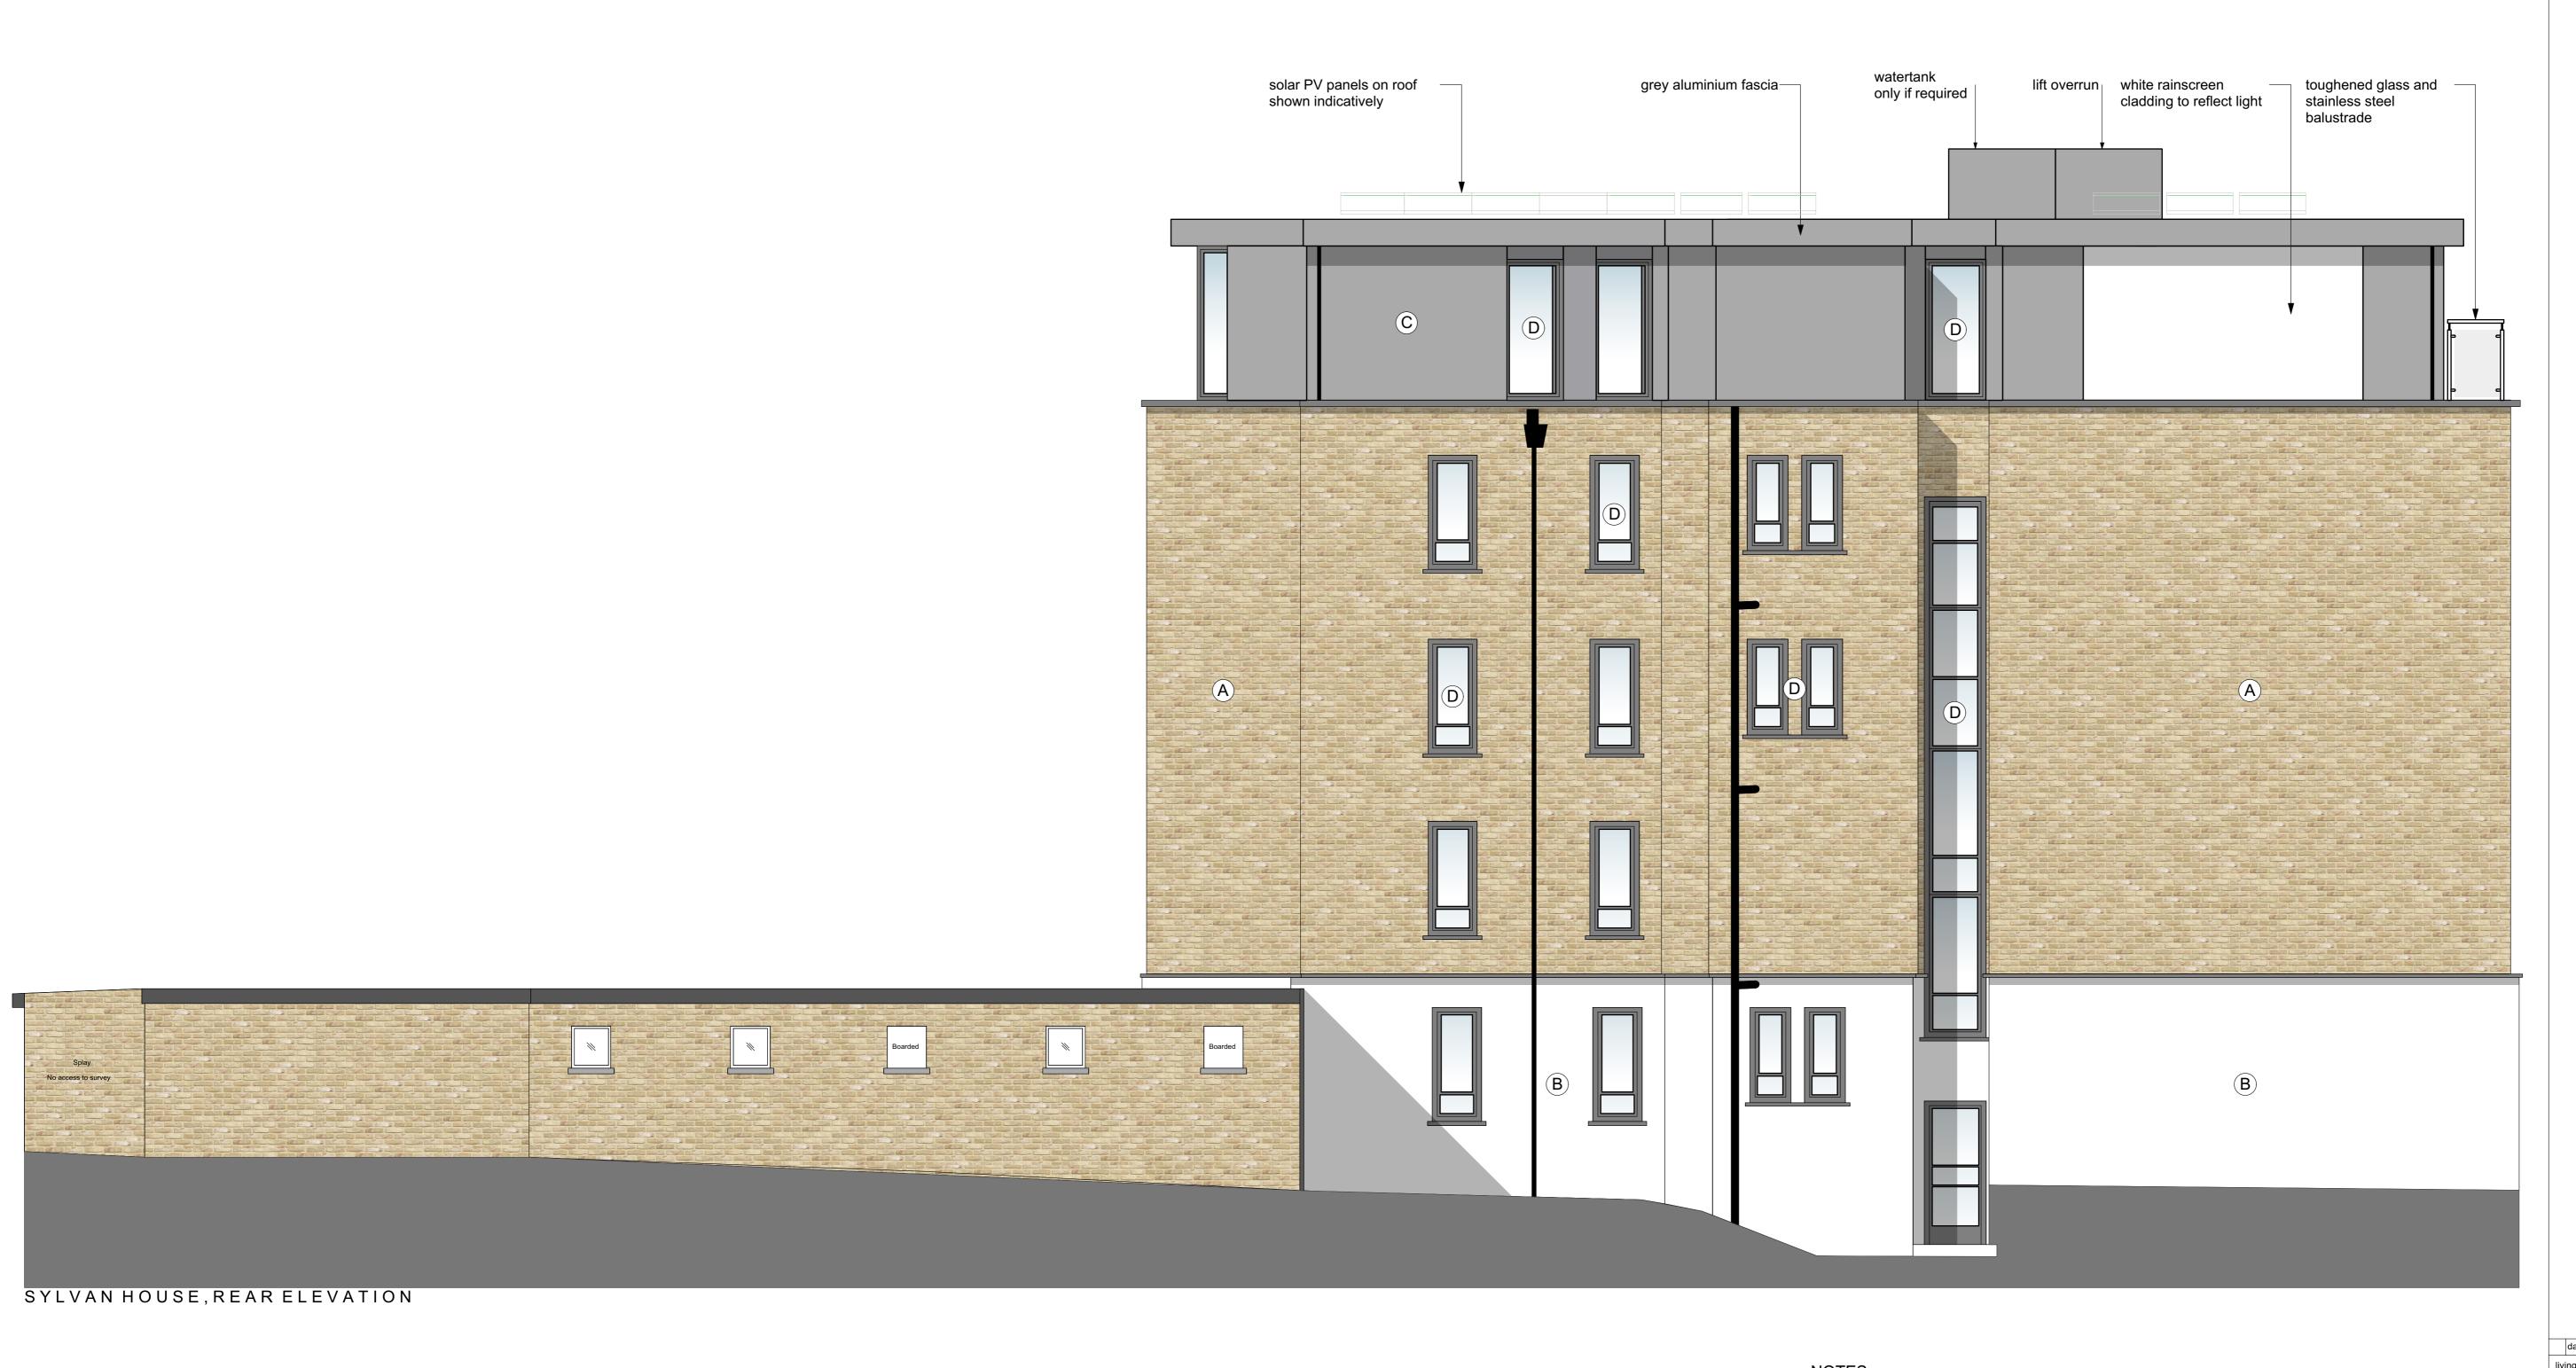

## NOTES -

- A brick slip cladding on insulation over existing walls
- B render on insulation over existing walls
- © grey rainscreen cladding
- D Double glazed grey aluminium windows or doors

date Revisions living-architects copyright reserved Do not scale this drawing All dimensions to be checked on site SYLVAN COURT

ABBEY ROAD LONDON NW6 4SP

PROPOSED REAR ELEVATION

living-architects
14 Linen House, 253 Kilburn Lane
London W10 4BQ
Tel. 020 8962 6660
Fax. 020 8962 6661
surname@living-architects.com

| M | SCALE          | 1:50@A1              |
|---|----------------|----------------------|
|   | DATE           | Jan 2016             |
|   | DRAWN BY       | DC                   |
|   | CHECKED BY     |                      |
|   | CAD FILE REF   | 962-OD9.vwx          |
|   | DRAWING STATUS | Planning Application |