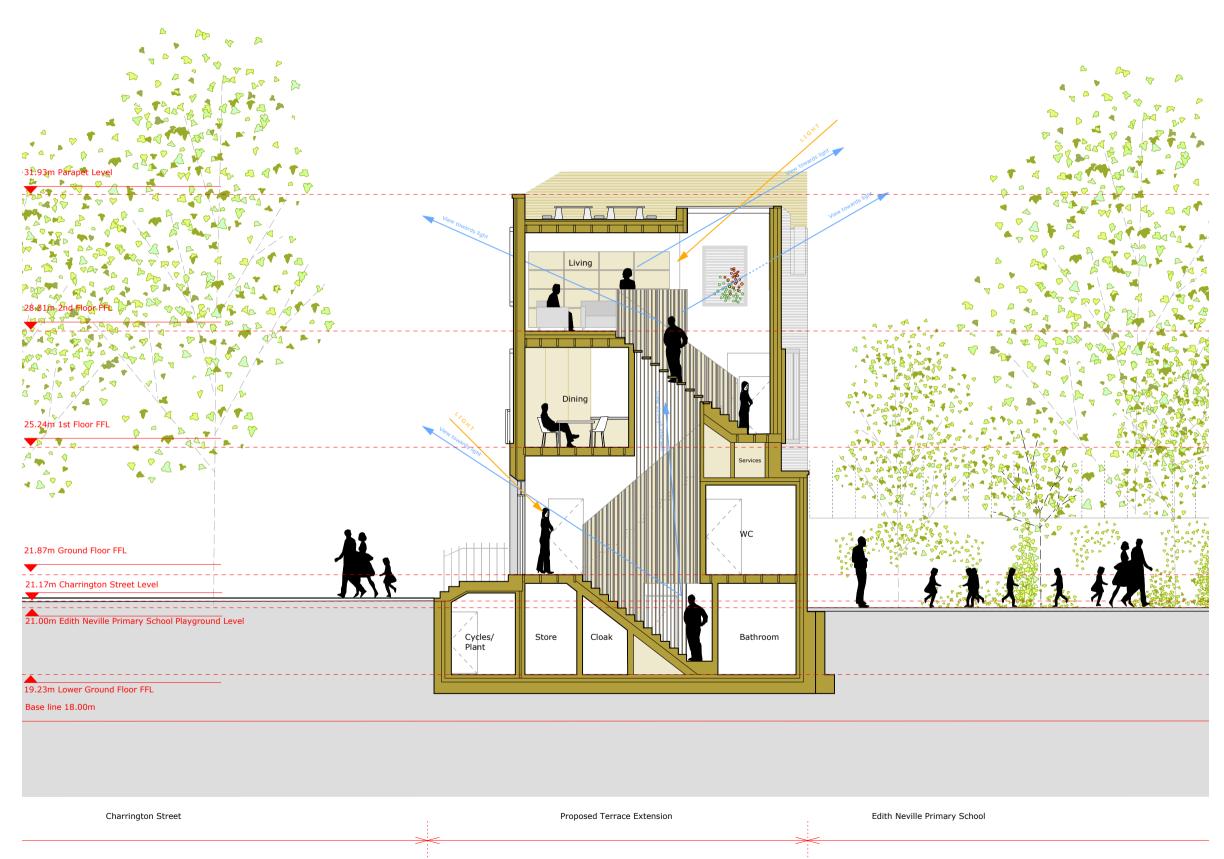

Section C 1:100

| Issue/Revi        | sion                                                            |              | Date        | Rev |
|-------------------|-----------------------------------------------------------------|--------------|-------------|-----|
| Project:          |                                                                 |              |             |     |
|                   | e New-Build T<br>ington Street,                                 |              |             |     |
| На                | yhurst                                                          | a n d        | Со.         |     |
| T: (020           | rnier Street, Londor<br>) 7247 7028 F: (02<br>@hayhurstand.co.u | 0) 7247 7029 |             |     |
| Subject:          | Proposed Section C                                              |              |             |     |
| Scale:            | 1:100                                                           |              | Date: 27.11 | .15 |
| Original Size: A3 |                                                                 |              |             |     |
| Drawing No        | 176b <i>i</i>                                                   | A208         |             |     |