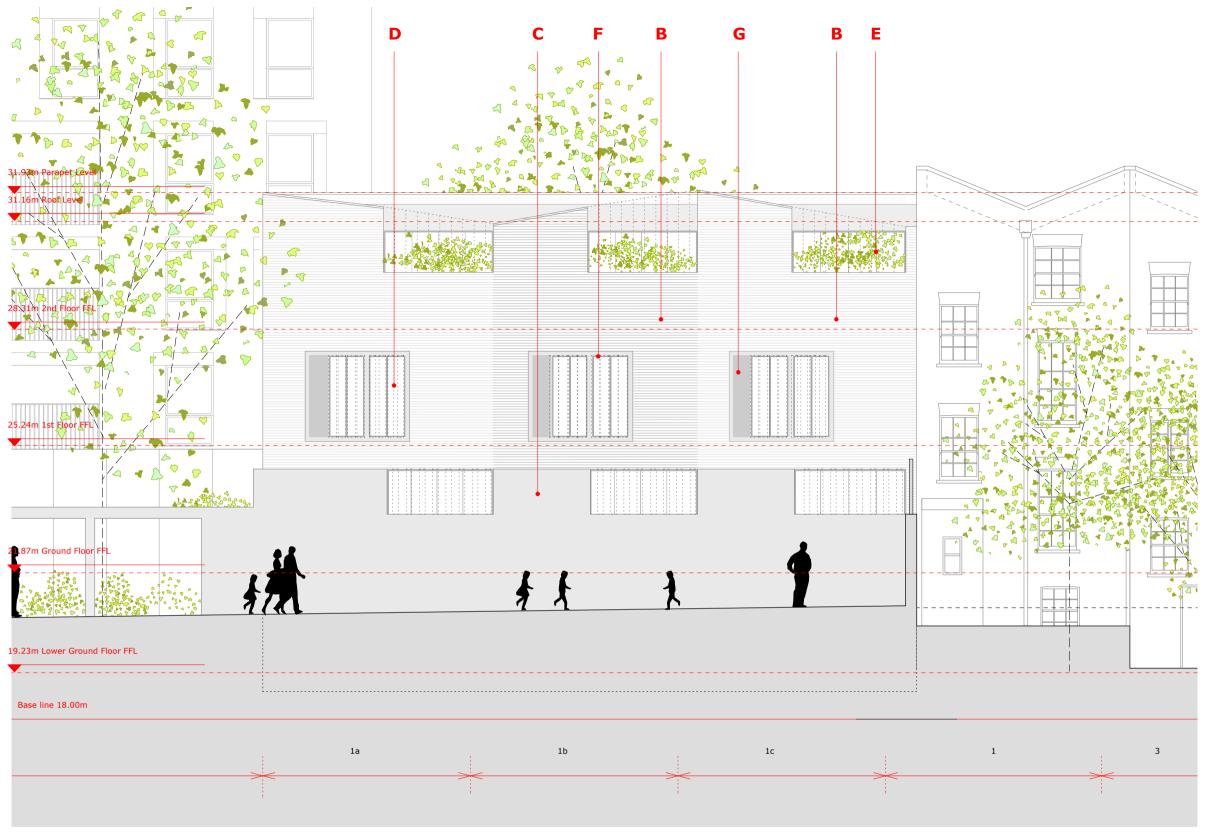

North East Elevation, Rear of Charrington Street 1:100

## Finishes

- A White PPC Handrails
- B White Bricks
- C Smooth Mid-Grey Precast Concrete
- D White PPC Fins
- E Planting Wires
- F PPC Aluminium Window Frames Colour TBC
- G Precast Chamfered Reveal