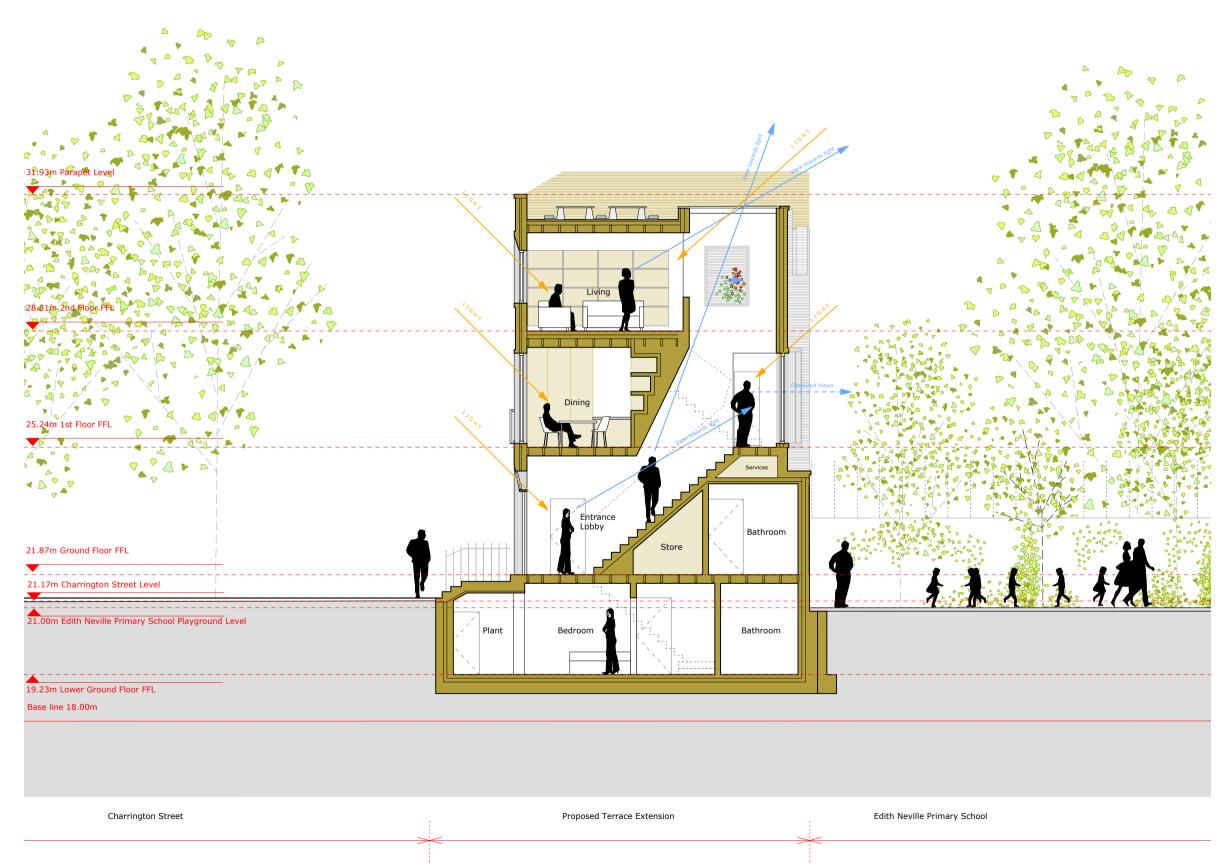

## Section B 1:100

## PLANNING ISSUE

Check all dimensions on site. Do not scale off drawings without prior consultation. Any discrepancies to be reported to architects before execution of relevant works. This drawing has been produced for LB Camden for the works at Charrington Street and for that application alone and is not intended for use by any other person or for any other purpose. Drawings remain copyright of Hayhurst and Co. and may not be reproduced without written consent or licence.

| Issue/Revision                                                                                                                 | on             |       | Date         | Rev |
|--------------------------------------------------------------------------------------------------------------------------------|----------------|-------|--------------|-----|
| Project:                                                                                                                       |                |       |              |     |
| Three New-Build Terraced Houses<br>Charrington Street, London, NW1 1RD                                                         |                |       |              |     |
| Нау                                                                                                                            | hurst          | a n d | Со.          |     |
| 26 Fournier Street, London, E1 6QE<br>T: (020) 7247 7028 F: (020) 7247 7029<br>E. mail@hayhurstand.co.uk www.hayhurstand.co.uk |                |       |              |     |
| Subject:                                                                                                                       | Proposed Secti | on B  |              |     |
| Scale:                                                                                                                         | 1:100          |       | Date: 27.11. | .15 |
| Original Size: A3                                                                                                              |                |       |              |     |
| Drawing No.:                                                                                                                   | 176b A         | 1207  |              |     |