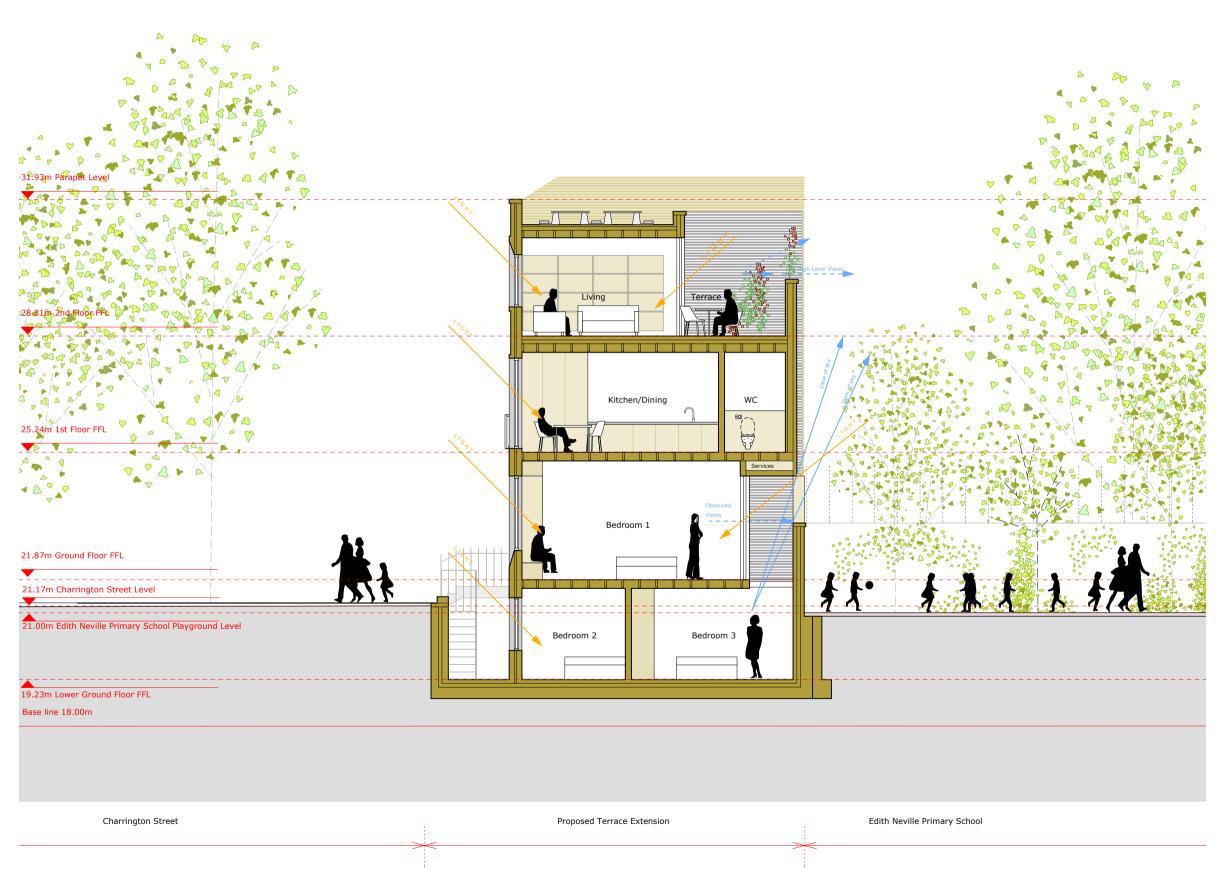

## Section A 1:100

## PLANNING ISSUE

Check all dimensions on site. Do not scale off drawings without prior consultation. Any discrepancies to be reported to architects before execution of relevant works. This drawing has been produced for LB Camden for the works at Charrington Street and for that application alone and is not intended for use by any other person or for any other purpose. Drawings remain copyright of Hayhurst and Co. and may not be reproduced without written consent or licence.

| Issue/Revis                                                            | sion                                                        |               | Date        | Rev |
|------------------------------------------------------------------------|-------------------------------------------------------------|---------------|-------------|-----|
| Project:                                                               |                                                             |               |             |     |
| Three New-Build Terraced Houses<br>Charrington Street, London, NW1 1RD |                                                             |               |             |     |
| Нау                                                                    | yhurst                                                      | a n d         | Со.         |     |
| T: (020)                                                               | rnier Street, Londo<br>) 7247 7028 F: (0<br>@hayhurstand.co | 20) 7247 7029 |             |     |
| Subject:                                                               | Proposed Section A                                          |               |             |     |
| Scale:                                                                 | 1:100                                                       |               | Date: 27.11 | .15 |
| Original Size: A3                                                      |                                                             |               |             |     |
| Drawing No.: 176b A206                                                 |                                                             |               |             |     |