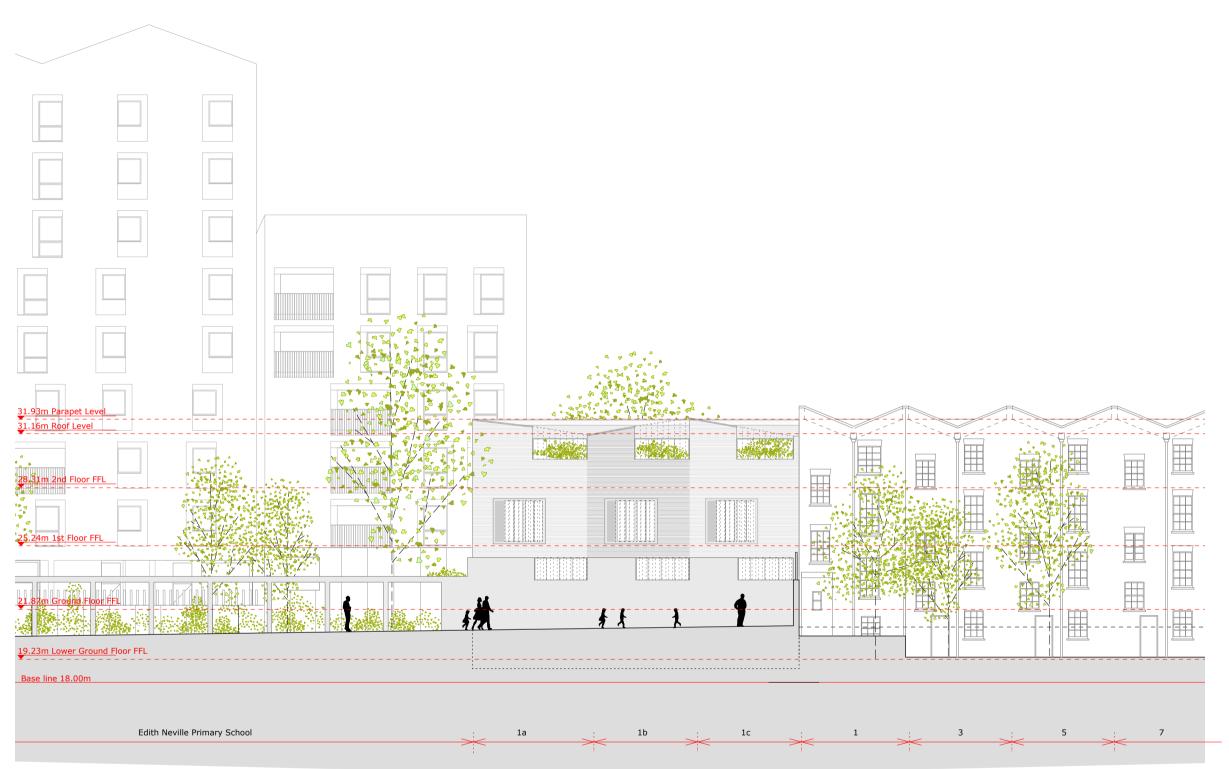

## North East Elevation, Rear of Charrington Street 1:200

## PLANNING ISSUE

Check all dimensions on site. Do not scale off drawings without prior consultation. Any discrepancies to be reported to architects before execution of relevant works. This drawing has been produced for LB Camden for the works at Charrington Street and for that application alone and is not charrington street and for that application alone and is no intended for use by any other person or for any other purpose. Drawings remain copyright of Hayhurst and Co. and may not be reproduced without written consent or licence.

| Issue/Revis          | ion                                                                 |                        | Date F         |
|----------------------|---------------------------------------------------------------------|------------------------|----------------|
| Project:             |                                                                     |                        |                |
|                      | New-Build Te<br>ington Street, L                                    |                        |                |
| Hay                  | hurst                                                               | an d                   | Со.            |
| T: (020)<br>E. mail( | rnier Street, London,<br>) 7247 7028 F: (020)<br>@hayhurstand.co.uk | 7247 7029<br>www.hayhu | urstand.co.uk  |
| Subject:             | Proposed Elevation - North East                                     |                        |                |
| Scale:               | 1:200                                                               |                        | Date: 27.11.15 |
| Original Cir         | ze: A3                                                              |                        |                |
| Original Siz         |                                                                     |                        |                |