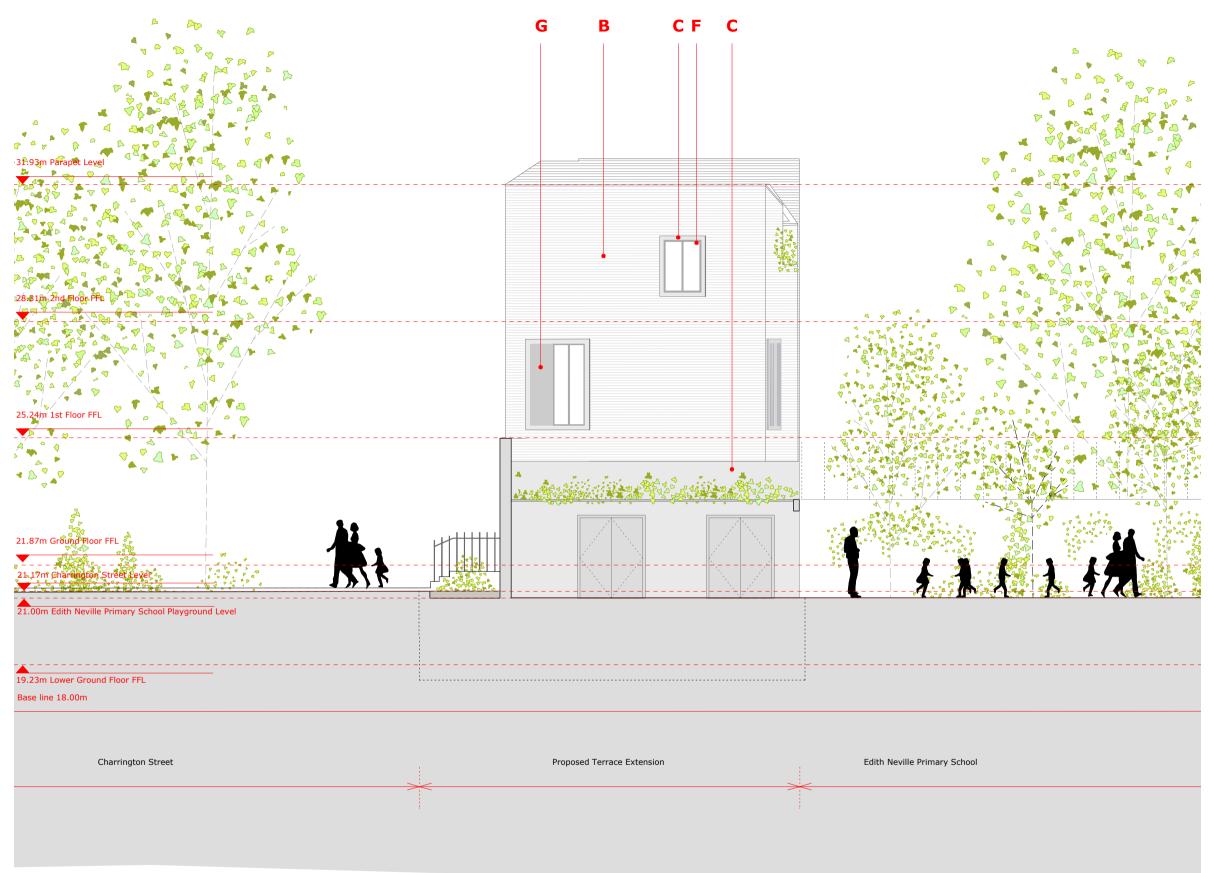

## South East, Side Elevation 1:100

## **Finishes**

A White PPC Handrails

B White Bricks

C Smooth Mid-Grey Precast Concrete

D White PPC Fins

E Planting Wires

F PPC Aluminium Window Frames Colour TBC

G Precast Chamfered Reveal

## PLANNING ISSUE

Check all dimensions on site. Do not scale off drawings without prior consultation. Any discrepancies to be reported to architects before execution of relevant works. This drawing has been produced for LB Camden for the works at Charrington Street and for that application alone and is not intended for use by any other person or for any other purpose. Drawings remain copyright of Hayhurst and Co. and may not be reproduced without written consent or licence.