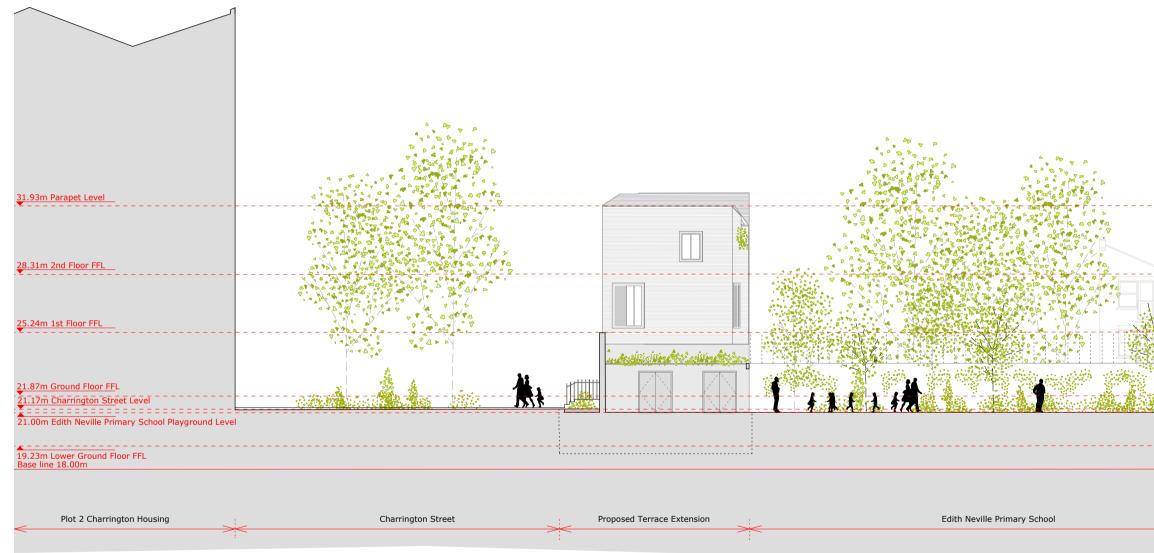

South East, Side Elevation 1:200

| issue/Revis  | ion                                                                                     |          | Date        | Rev |  |
|--------------|-----------------------------------------------------------------------------------------|----------|-------------|-----|--|
| Project:     |                                                                                         |          |             |     |  |
|              | e New-Build Terr<br>ington Street, Lo                                                   |          |             |     |  |
| Hay          | /hursta                                                                                 | and      | Co.         |     |  |
| T: (020)     | nier Street, London, E <sup>.</sup><br>) 7247 7028  F: (020) 7<br>@hayhurstand.co.uk  w | 247 7029 |             |     |  |
| Subject:     | Subject: Proposed Elevation - South East                                                |          |             |     |  |
| Scale:       | 1:200                                                                                   |          | Date: 27.11 | .15 |  |
| Original Siz | e: A3                                                                                   |          |             |     |  |
| Drawing No   | 176b A2                                                                                 | 202      |             |     |  |