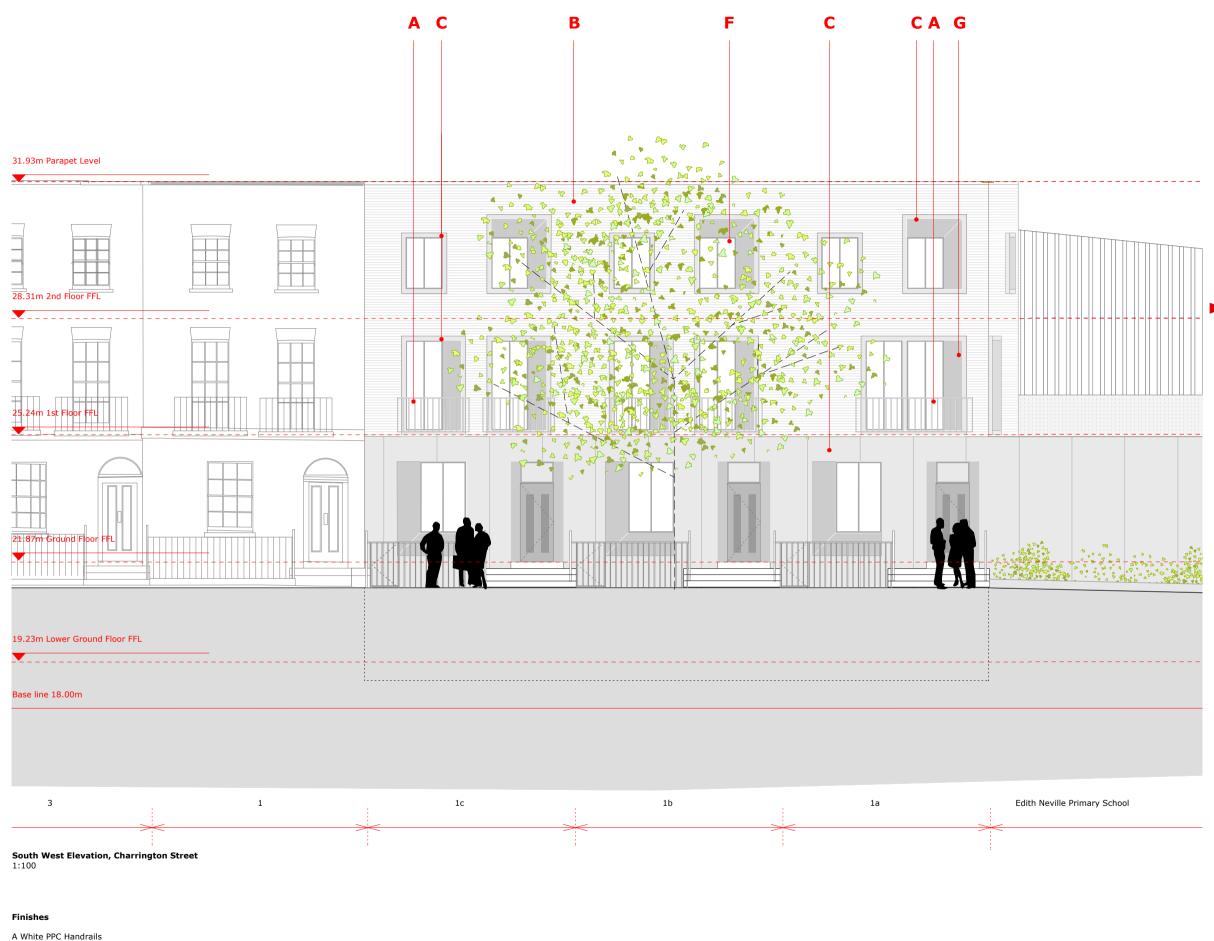

- B White Bricks
- C Smooth Mid-Grey Precast Concrete
- D White PPC Fins
- E Planting Wires
- F PPC Aluminium Window Frames Colour TBC
- G Precast Chamfered Reveal

| Issue/Revis  | sion                                                            |              | Date        | Rev |
|--------------|-----------------------------------------------------------------|--------------|-------------|-----|
| Project:     |                                                                 |              |             |     |
|              | e New-Build T<br>ington Street,                                 |              |             |     |
| Нау          | /hurst                                                          | an d         | Co.         |     |
| T: (020)     | nier Street, London<br>) 7247 7028 F: (02)<br>@hayhurstand.co.u | 0) 7247 7029 |             |     |
| Subject:     | Proposed Elevation - South West                                 |              |             |     |
| Scale:       | 1:100                                                           |              | Date: 27.11 | .15 |
| Original Siz | e: A3                                                           |              |             |     |
| Drawing No   | 176b /                                                          | 4201         |             |     |