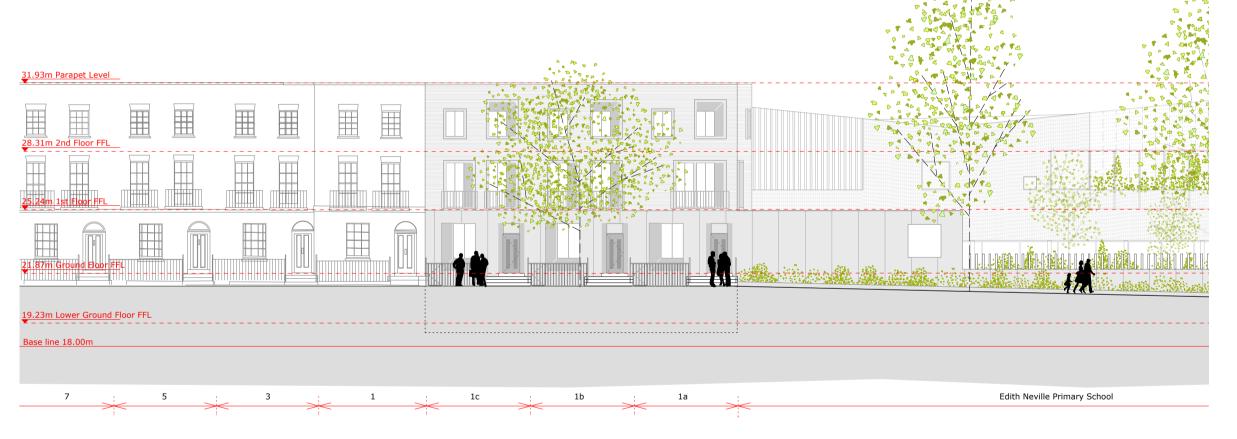

## **South West Elevation, Charrington Street** 1:200

## PLANNING ISSUE

Check all dimensions on site. Do not scale off drawings without prior consultation. Any discrepancies to be reported to architects before execution of relevant works. This drawing has been produced for LB Camden for the works at Charrington Street and for that application alone and is not intended for use by any other person or for any other purpose. Drawings remain copyright of Hayhurst and Co. and may not be reproduced without written consent or licence.