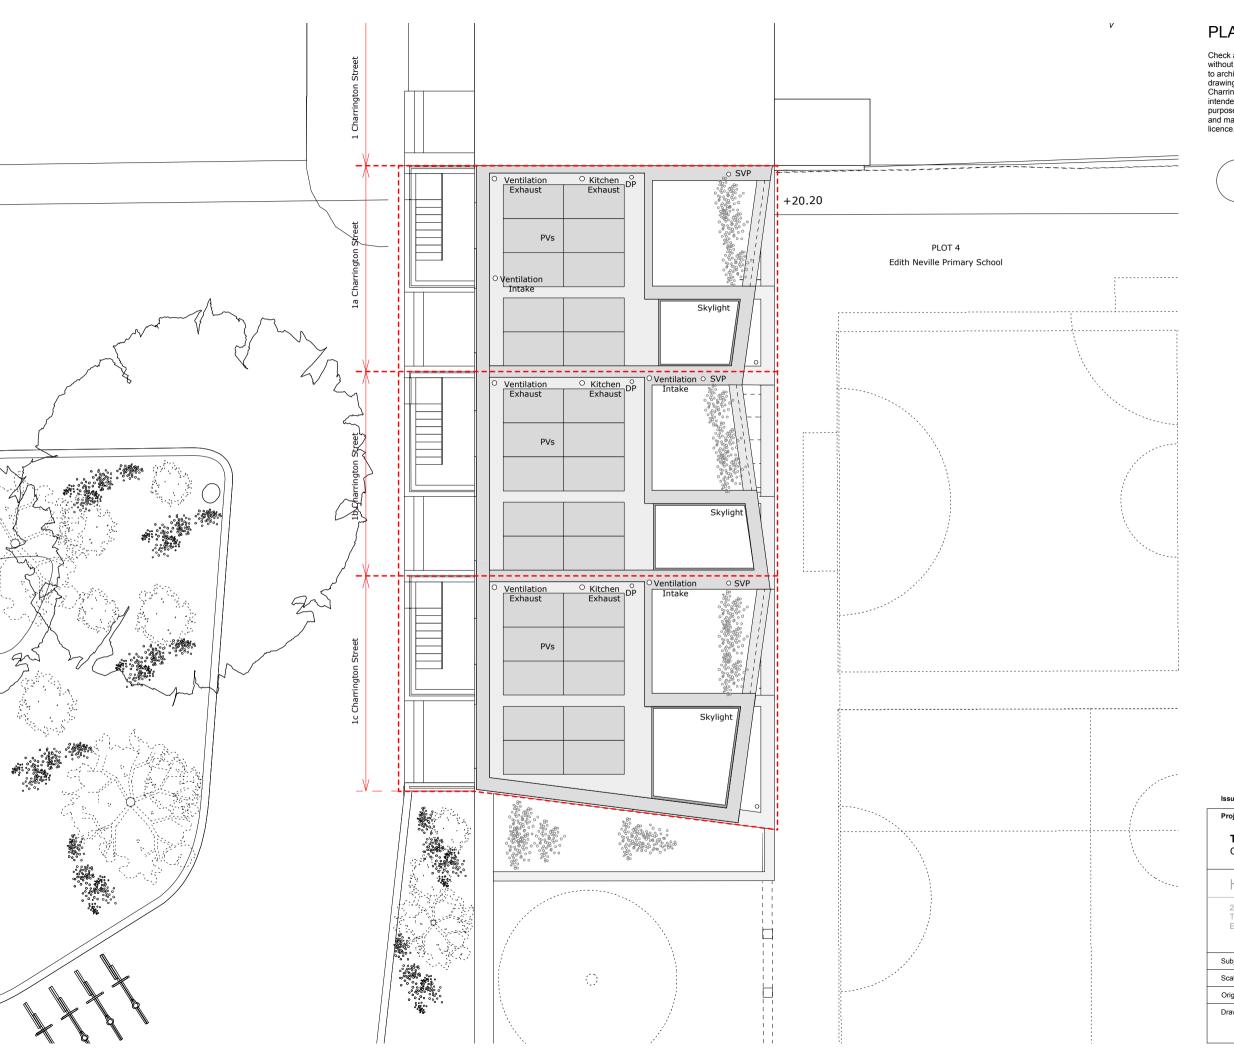

Project:

Three New-Build Terraced Houses
Charrington Street, London, NW1 1RD

Hayhurstand Co.

26 Fournier Street, London, E1 6QE
T: (020) 7247 7028 F: (020) 7247 7029
E. mail@hayhurstand.co.uk www.hayhurstand.co.uk

Subject: Proposed Roof Plan
Scale: 1:100 Date: 27.11.15

Original Size: A3

Drawing No.:

176b A104