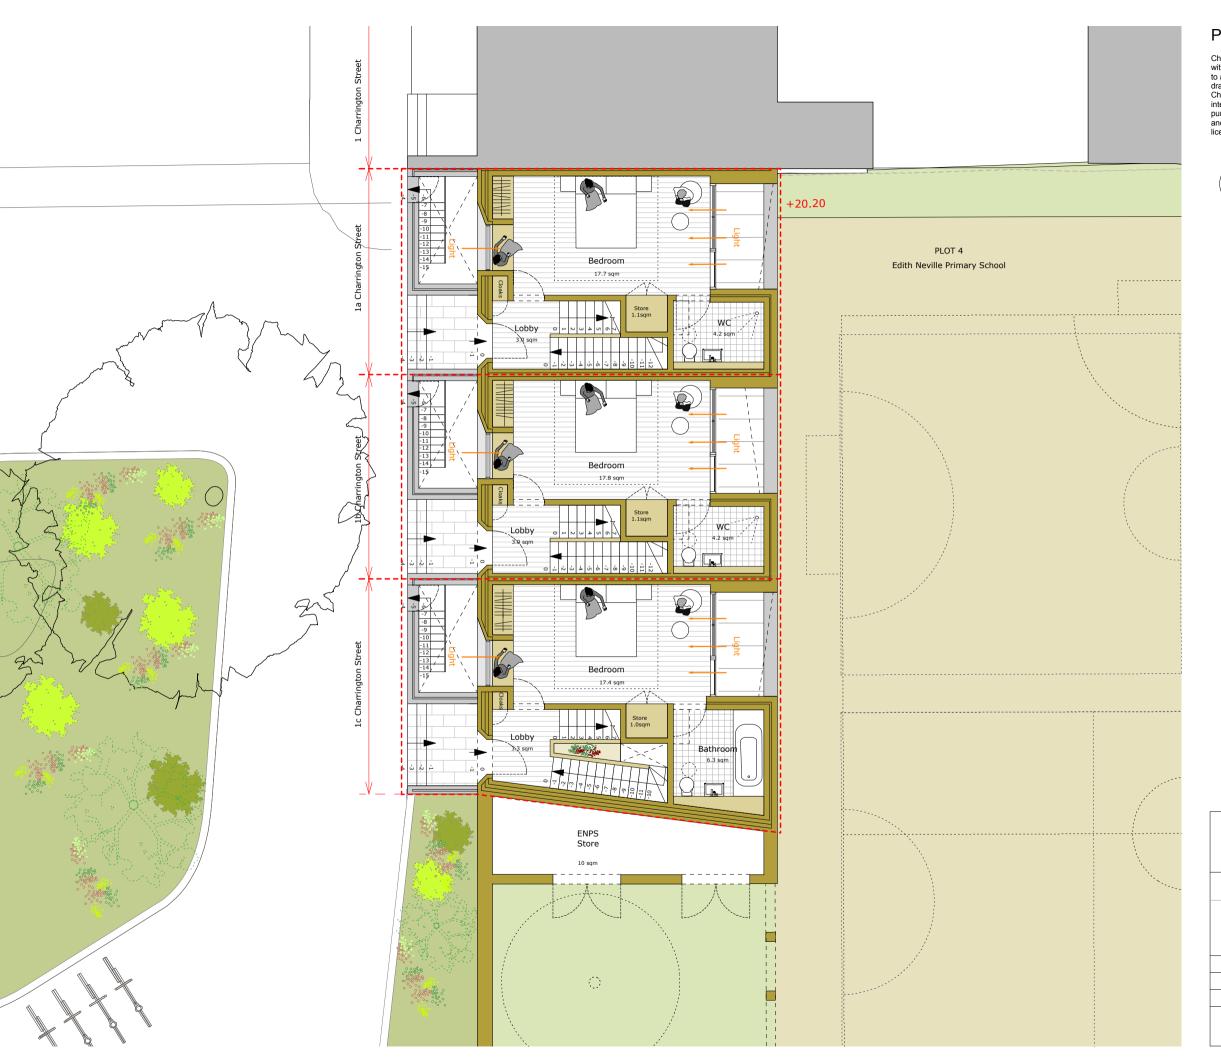

## PLANNING ISSUE

Check all dimensions on site. Do not scale off drawings without prior consultation. Any discrepancies to be reported to architects before execution of relevant works. This drawing has been produced for LB Camden for the works at Charrington Street and for that application alone and is not intended for use by any other person or for any other purpose. Drawings remain copyright of Hayhurst and Co. and may not be reproduced without written consent or licence.

Project:

Three New-Build Terraced Houses
Charrington Street, London, NW1 1RD

Hayhurstand Co.

26 Fournier Street, London, E1 6QE
T: (020) 7247 7028 F: (020) 7247 7029
E. mail@hayhurstand.co.uk www.hayhurstand.co.uk

Subject: Proposed Plan - Raised Ground Floor
Scale: 1:100 Date: 27.11.15

Original Size: A3

Drawing No.:

176b A101