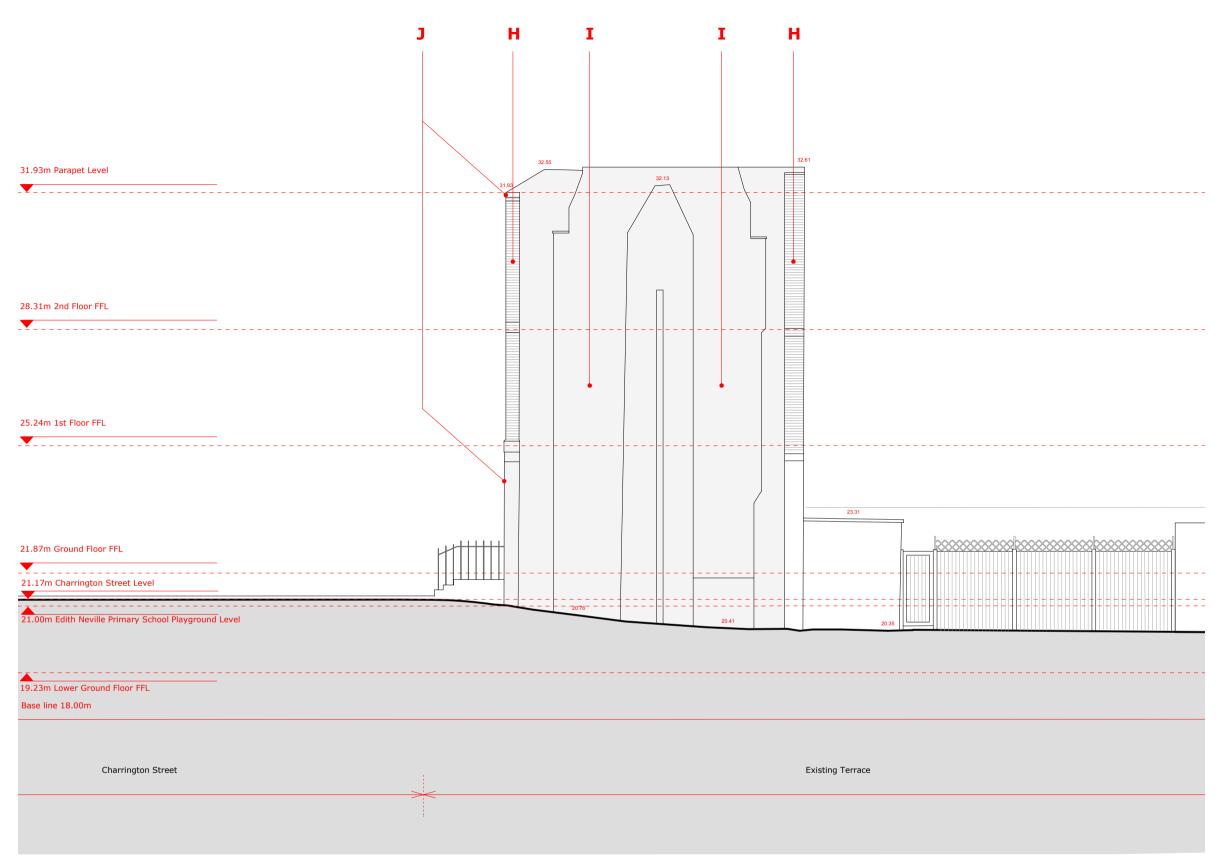

## **Existing South East, Side Elevation** 1:100

## **Existing Finishes**

H Brown Brick Butressed Edge

I Brown Rendered Chimney Breasts + Flank Wall

J Stuccoed Facade