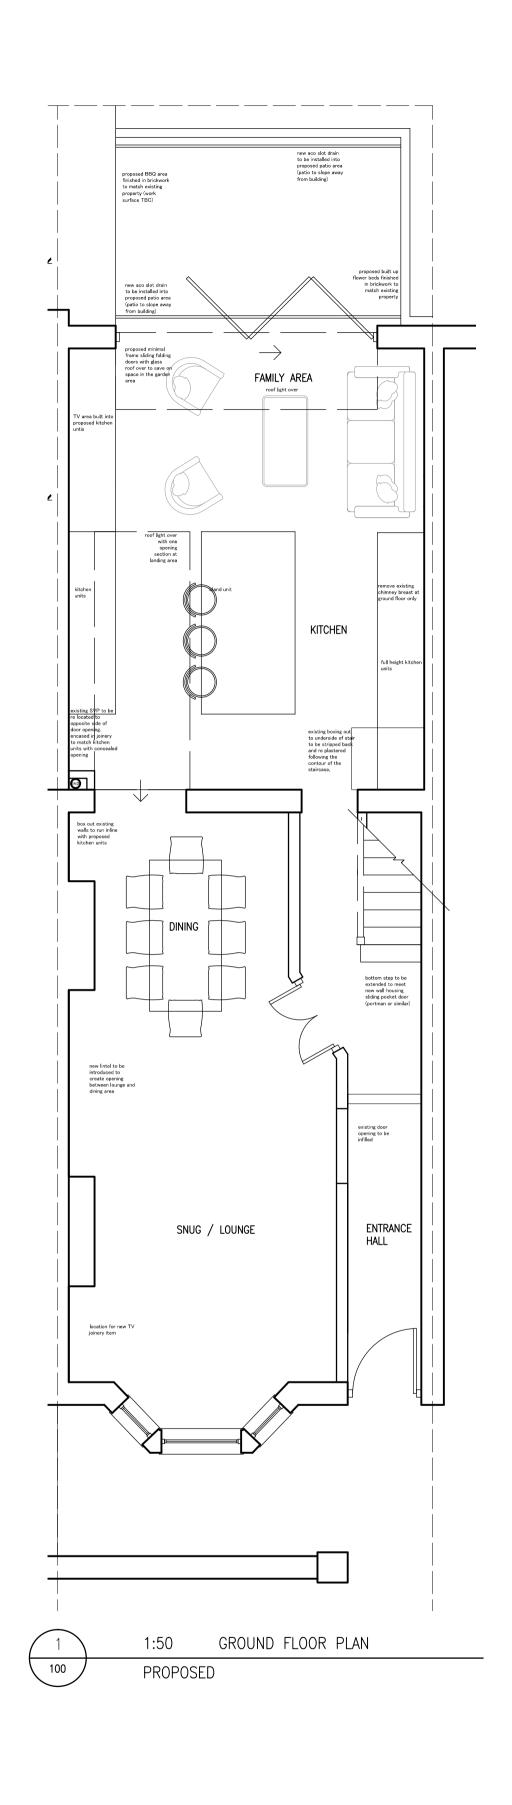

200

Rev Sc

Scale 1:50@A1 Siz 1:100@A3

Date Dri 22 Oct 2015

Size A1

Drn By

Site Address: 5

55 BROOMSLIEGH STREET WEST HAMPSTEAD NW PROPOSED FLOOR PLANS