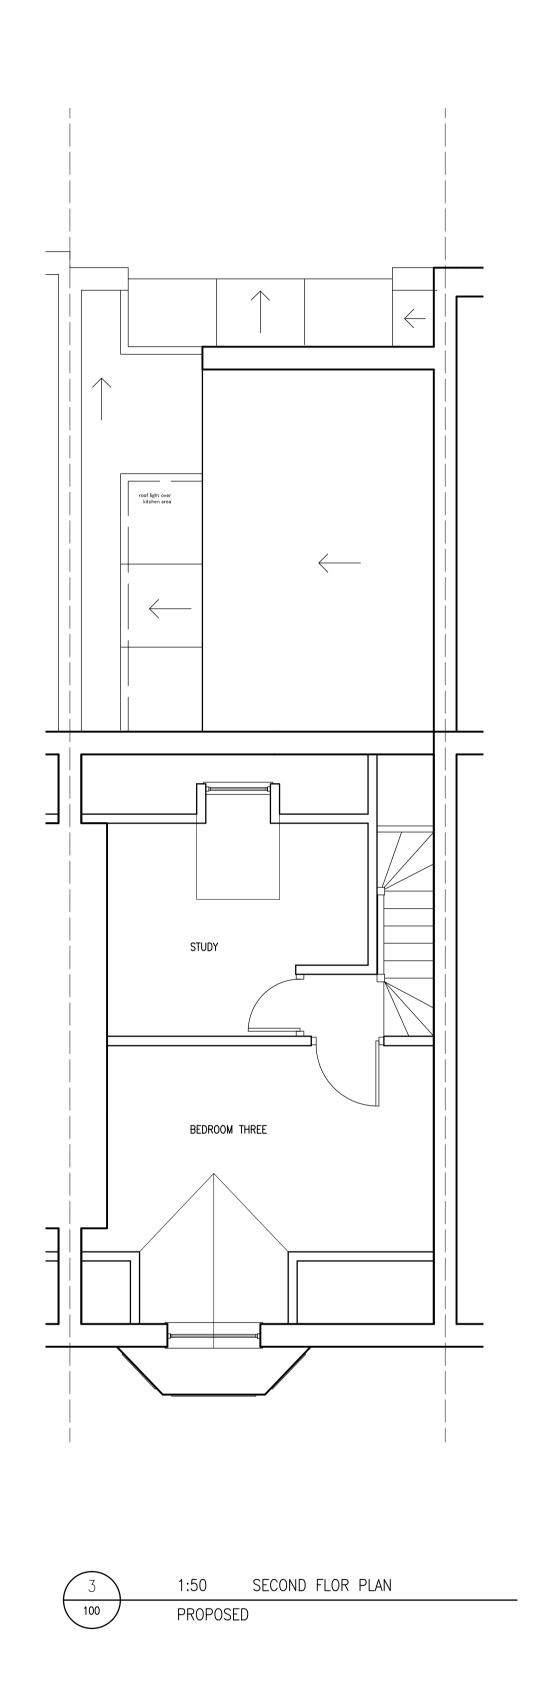

200

Rev Sc

Scale 1:50@A1 Siz 1:100@A3

Date Dri 22 Oct 2015

Size A1

Drn By

Site Address: 5

55 BROOMSLIEGH STREET WEST HAMPSTEAD NW PROPOSED FLOOR PLANS