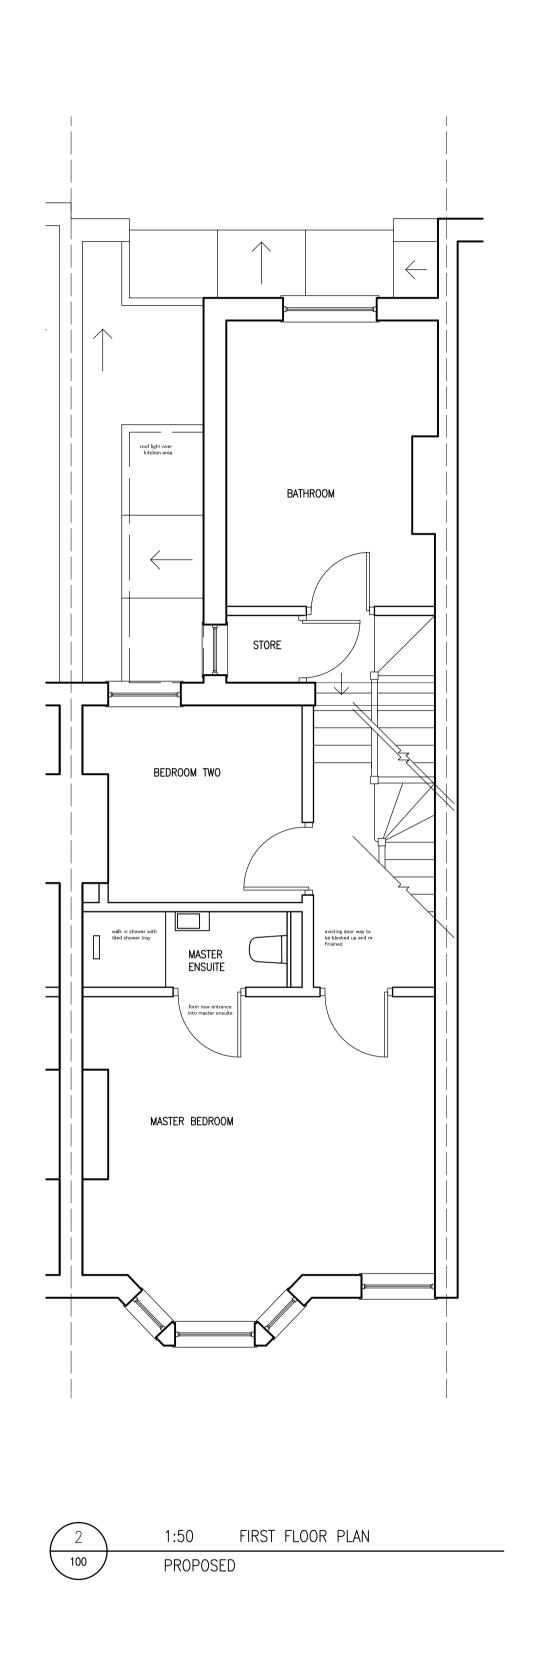

200

Rev Sc

Scale 1:50@A1 Siz 1:100@A3

Date Dri 22 Oct 2015

Size A1

Drn By

Site Address: 5

55 BROOMSLIEGH STREET WEST HAMPSTEAD NW PROPOSED FLOOR PLANS