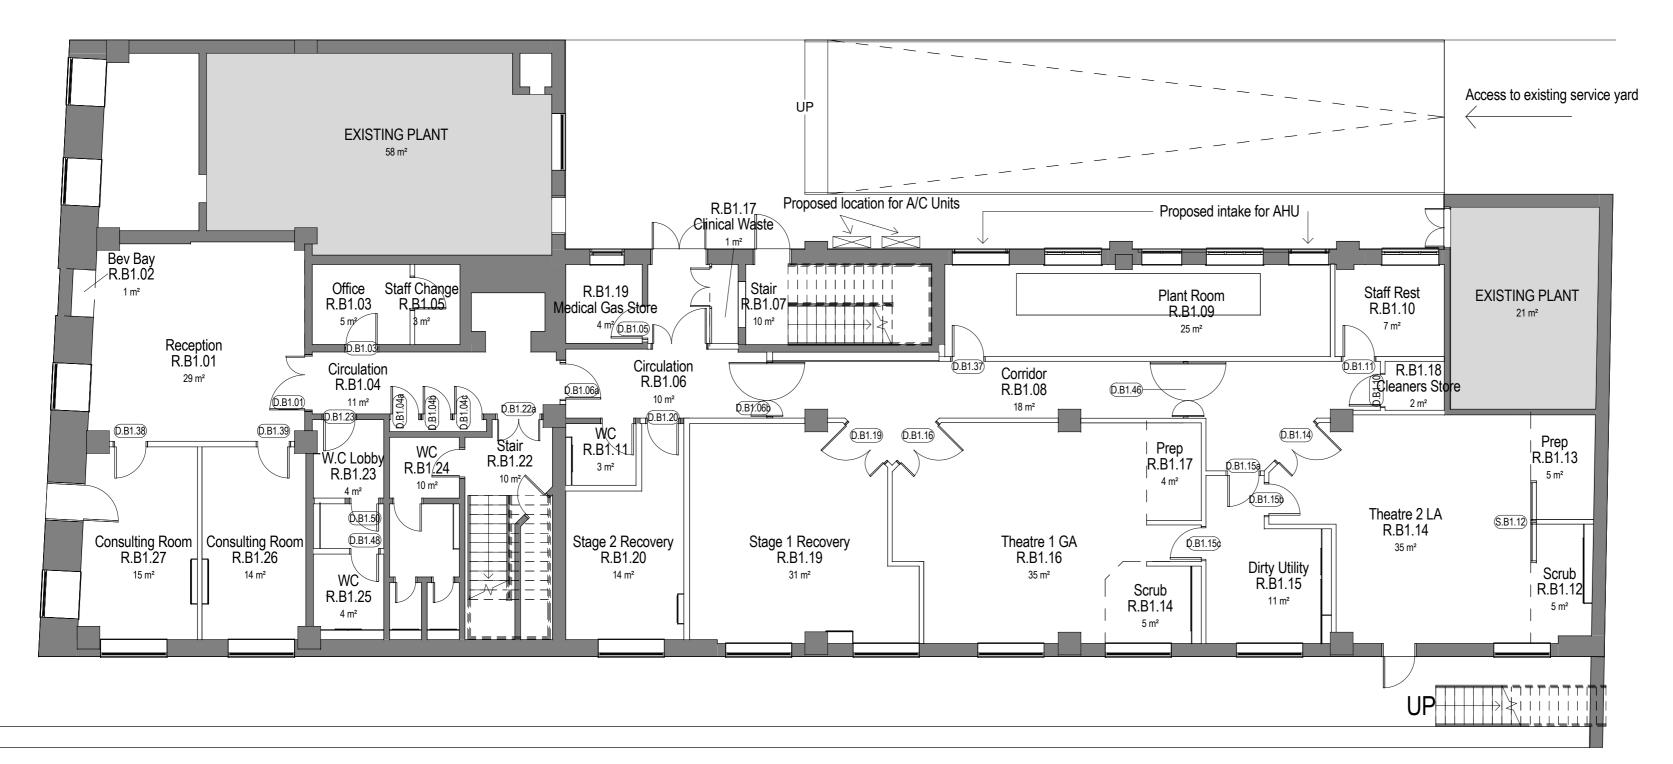

## **Proposed Works Key:**

Denotes existing plant.

R.B1.XX Indicates room reference (for construction purpose only)

D.B1.XX Indicates door reference (for construction purpose only)

S.B1.XX Indicates screen reference (for construction purpose only)

W.B1.XX Indicates window reference (for construction purpose only)

Indicates proposed full height partition.

(N.B. height from FFL to underside of soffit of concrete slab over tbc on site). Refer to Proposed Wall Types

drawing PL(22)01

Indicates Infill to opening in existing wall.

(N.B. Infill to suit existing wall construction & tbc on site).

Indicates 15mm plasterboard lining on timber framing to form integrated panel system for sanitaryware

fittings.

Level B1 - Proposed Plan

1:100

| This drawing is copyright. Do not scale dimensions from this drawing. This drawing is to be read in conjunction with all other relevant drawings. All discrepancies on this drawing are to be reported to the architect. Do not modify any element of this drawing. Use drawing only for purpose(s) issued. |      |                                    |                                                                                |                                    |                                       |                                      |              |            |          |
|-------------------------------------------------------------------------------------------------------------------------------------------------------------------------------------------------------------------------------------------------------------------------------------------------------------|------|------------------------------------|--------------------------------------------------------------------------------|------------------------------------|---------------------------------------|--------------------------------------|--------------|------------|----------|
|                                                                                                                                                                                                                                                                                                             | , ,  |                                    |                                                                                |                                    |                                       |                                      |              |            |          |
| The following external model files are included within this drawing:                                                                                                                                                                                                                                        |      |                                    |                                                                                |                                    |                                       |                                      |              |            |          |
|                                                                                                                                                                                                                                                                                                             |      |                                    |                                                                                |                                    |                                       |                                      |              |            |          |
| Omm                                                                                                                                                                                                                                                                                                         |      |                                    |                                                                                |                                    |                                       |                                      |              |            | 100      |
|                                                                                                                                                                                                                                                                                                             |      |                                    |                                                                                |                                    |                                       |                                      |              |            |          |
|                                                                                                                                                                                                                                                                                                             |      |                                    |                                                                                |                                    |                                       |                                      |              |            |          |
| 1 Rev Client                                                                                                                                                                                                                                                                                                |      | with exist<br>conserva<br>added. F | f proposed<br>ting windov<br>tion officer<br>ire lobbies<br>nendments<br>Notes | w aperture<br>Gas, was<br>added to | s post con<br>ste and ce<br>adhere to | nments fro<br>laners sto<br>B.C comm | m the<br>res | SW Dn      | SB<br>Rv |
| The Private Clinic Harley Street London                                                                                                                                                                                                                                                                     |      |                                    |                                                                                |                                    |                                       |                                      |              |            |          |
| Intelligence Buildings Infrastructure  Project The Private Clinic                                                                                                                                                                                                                                           |      |                                    |                                                                                |                                    |                                       |                                      |              |            |          |
| Fitzroy Square  Drawing Title Level B1 - Proposed Plan                                                                                                                                                                                                                                                      |      |                                    |                                                                                |                                    |                                       |                                      |              |            |          |
| Job Num                                                                                                                                                                                                                                                                                                     | ıber | Торс                               | Drawing                                                                        | Originated                         | I Date                                |                                      | PAS 119      | 2 Status C | Code     |
| 5067 Scale@# 1:1 Drawing                                                                                                                                                                                                                                                                                    | 00   |                                    | Purpose<br>PREI                                                                | 2/15<br>LIMIN                      | ARY                                   |                                      |              | Rev        | vision   |

PL(20)05

2

Notes: