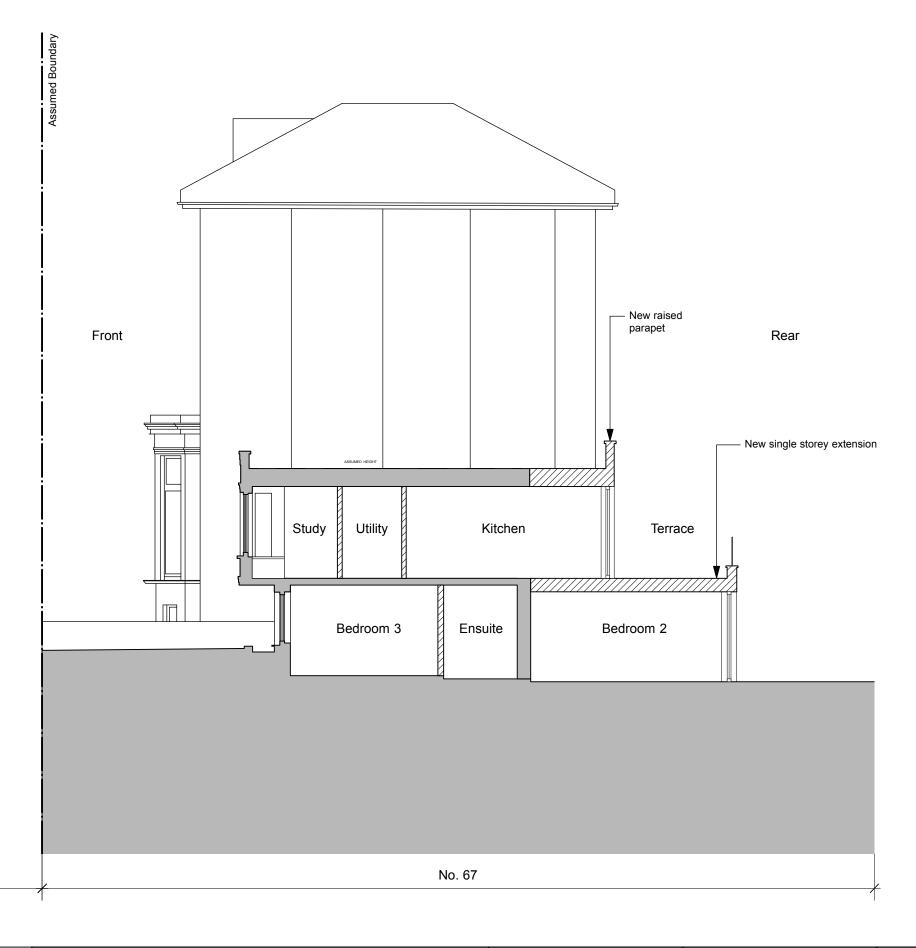

| Status<br>Revisions | FOR PLANNING | 1. This drawing remains copyright of byerdrimes Architects Limited and may not be                                                                                                                                                                                                                                                                         | Client & Address<br>Mr Heckenroth & Ms Numakami<br>67a Belsize Park<br>NW3 4EH |            | Title Proposed Section B |      | Dyer Grimes Architecture   Studio 2, Three Eastfields Avenue                                                  |
|---------------------|--------------|-----------------------------------------------------------------------------------------------------------------------------------------------------------------------------------------------------------------------------------------------------------------------------------------------------------------------------------------------------------|--------------------------------------------------------------------------------|------------|--------------------------|------|---------------------------------------------------------------------------------------------------------------|
|                     |              | <ul> <li>4. Head in Conjunction with an relevant structural and mechanical &amp; electrical engineers drawings.</li> <li>5. Dimensions critical to proposed building works must be checked on site before building works commences, as certain assumptions have been made due to lack of accessibility and anomalies in the Proposed building.</li> </ul> | Date 10.01.16                                                                  | 1:100 @ A3 |                          | Rev. | Riverside Quarter, London, SW18 1GN T: 020 8874 0551 I info@dyergrimesarchitects.com dyergrimesarchitects.com |