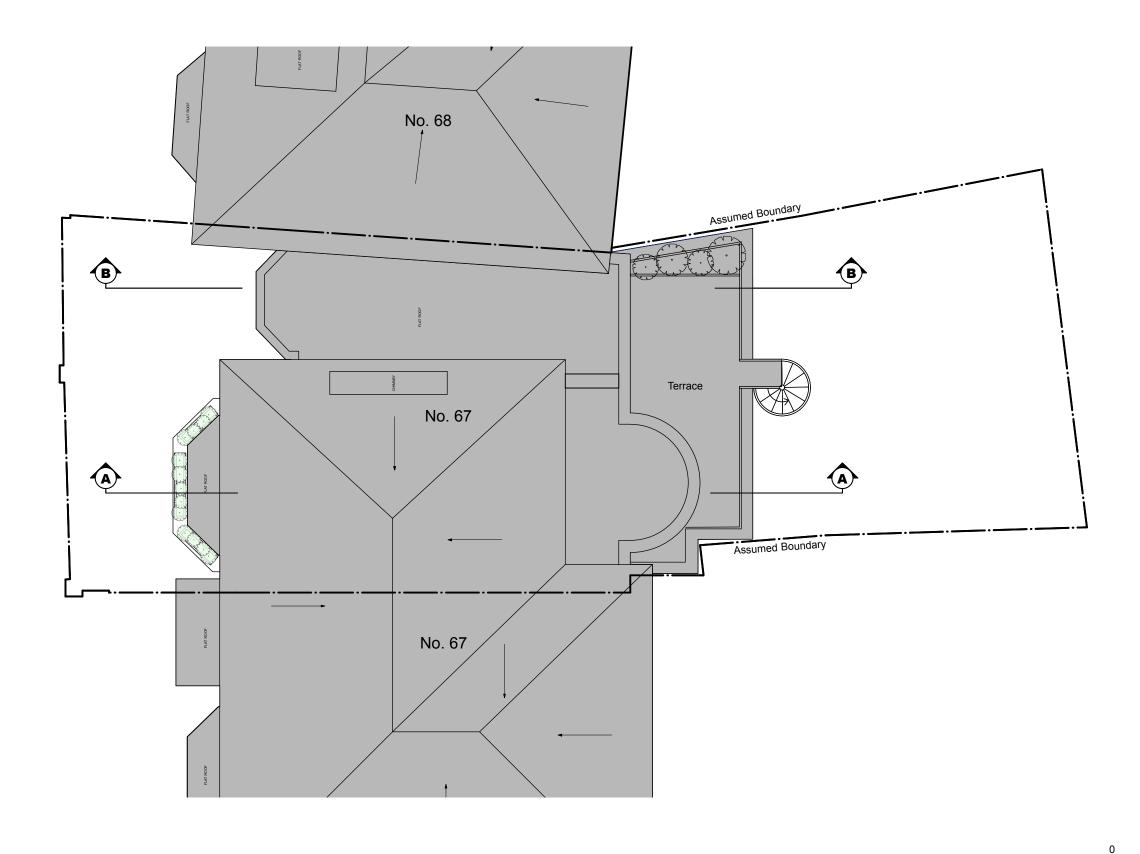

| Date 17.12.15                                                                  | 1:100 @ A3 | No.<br>0433(01)02                      | Rev.<br>B | T: 020 8874 0551   infolddyergrimesarchitects.com<br>dyergrimesarchitects.com                       |













| Status<br>Revisions | FOR PLANNING | This drawing remains copyright of DyerGrimes Architects Limited and may not be reproduced or copied without consent in writing.     Do not scale drawing use figured dimensions only.     Any discrepancies between site and drawings to be reported to the architect immediately.     Read in conjunction with all relevant structural and mechanical & electrical engineers | Client & Address<br>Mr Heckenroth & Ms Numakami<br>67a Belsize Park<br>NW3 4EH |                     | Title Proposed Front Elevation |           | Dyer Grimes Architecture   Studio 2, Three Eastfields Avenue Riverside Quarter, London, SW18 16N |
|---------------------|--------------|----------------------------------------------------------------------------------------------------