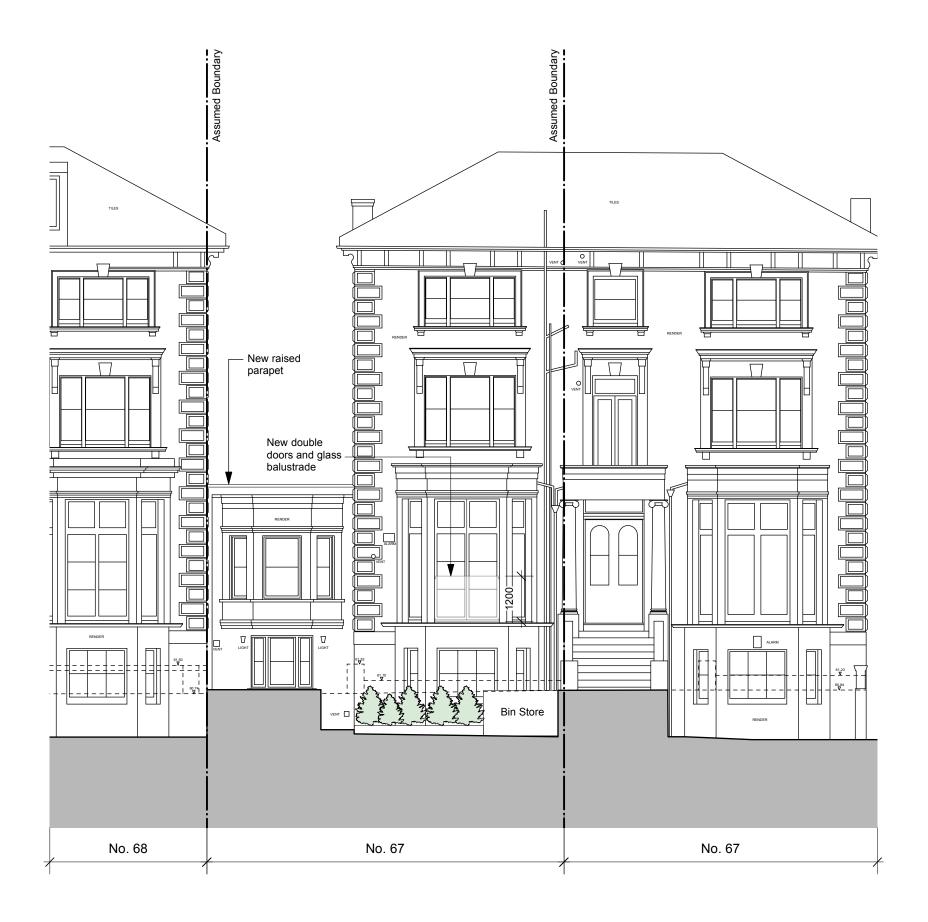

| Status<br>Revisions | FOR PLANNING | This drawing remains copyright of DyerGrimes Architects Limited and may not be reproduced or copied without consent in writing.     Do not scale drawing use figured dimensions only.     Any discrepancies between site and drawings to be reported to the architect immediately.     Read in conjunction with all relevant structural and mechanical & electrical engineers | Client & Address<br>Mr Heckenroth & Ms Numakami<br>67a Belsize Park<br>NW3 4EH |                     | Title Proposed Front Elevation |           | Dyer Grimes Architecture   Studio 2, Three Eastfields Avenue Riverside Quarter, London, SW18 16N |
|---------------------|--------------|-------------------------------------------------------------------------------------------------------------------------------------------------------------------------------------------------------------------------------------------------------------------------------------------------------------------------------------------------------------------------------|--------------------------------------------------------------------------------|---------------------|--------------------------------|-----------|--------------------------------------------------------------------------------------------------|
|                     |              | <ul> <li>4. head in Conjunction with all relevant structural and mechanical &amp; electrical engineers drawings.</li> <li>5. Dimensions critical to proposed building works must be checked on site before building works commences, as certain assumptions have been made due to lack of accessibility and anomalies in the Proposed building.</li> </ul>                    | Date 10.01.16                                                                  | Scale<br>1:100 @ A3 | No.<br>0433(01)05              | Rev.<br>A | T: 020 8874 0551   info@dyergrimesarchitects.com<br>dyergrimesarchitects.com                     |