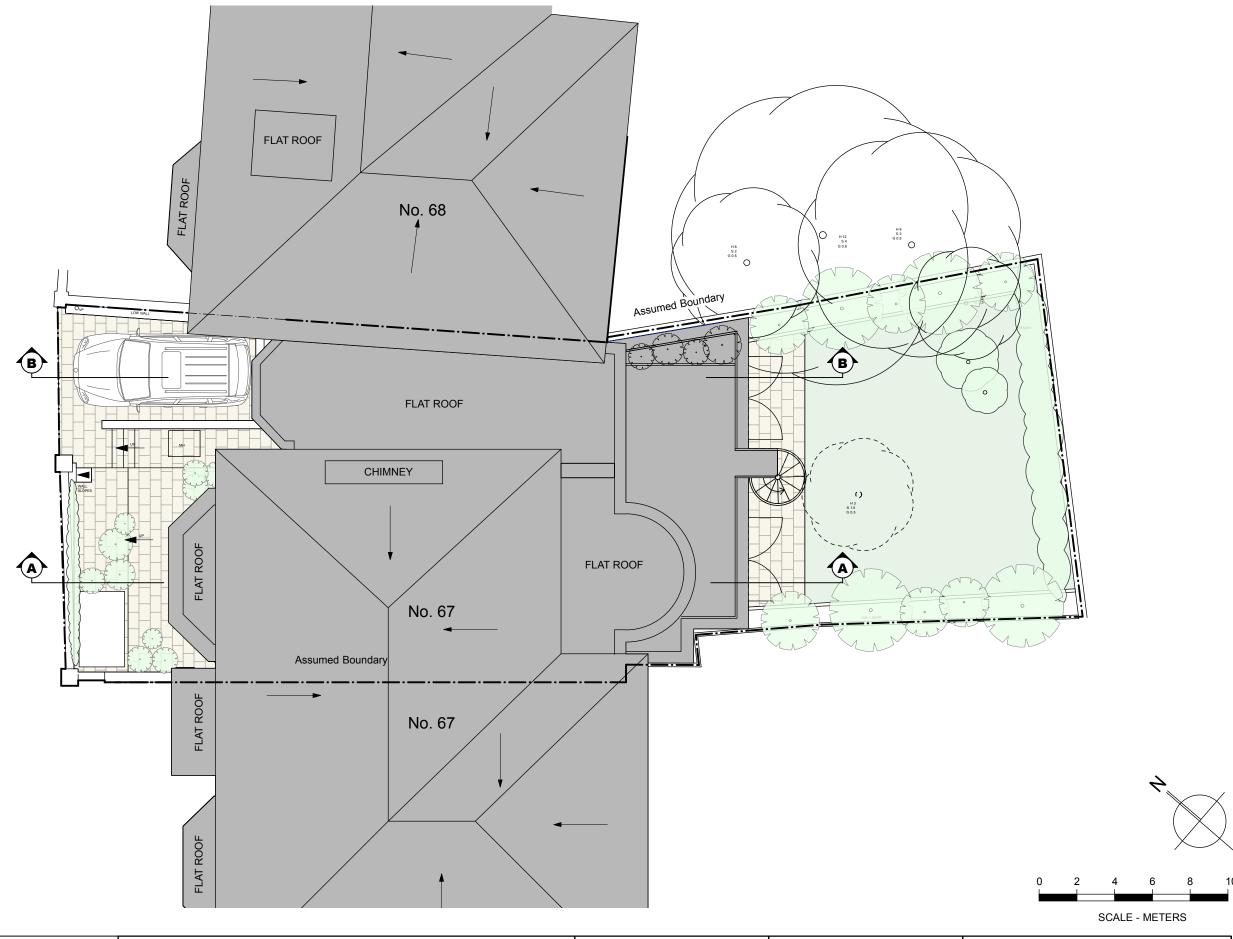

| Status<br>Revisions | FOR PLANNING | reproduced or copied without consent in writing.  2. Do not scale drawing use figured dimensions only.  3. Any discrepancies between site and drawings to be reported to the architect immediately. | Client & Address Mr Arnaud Heckenroth & Ms Mariko Numakami 67a, Belsize Park Road NW3 4EH |                     | Title Proposed Site Plan |           | Dyer Grimes Architecture   Studio 2, Three Eastfields Avenue                                                  |
|---------------------|--------------|-----------------------------------------------------------------------------------------------------------------------------------------------------------------------------------------------------|-------------------------------------------------------------------------------------------|---------------------|--------------------------|-----------|---------------------------------------------------------------------------------------------------------------|
|                     | 5            |                                                                                                                                                                                                     | Date 06.01.16                                                                             | Scale<br>1:100 @ A: | No.<br>0443(01)01        | Rev.<br>C | Riverside Quarter, London, SW18 1GN T: 020 8874 0551   info@dyergrimesarchitects.com dyergrimesarchitects.com |