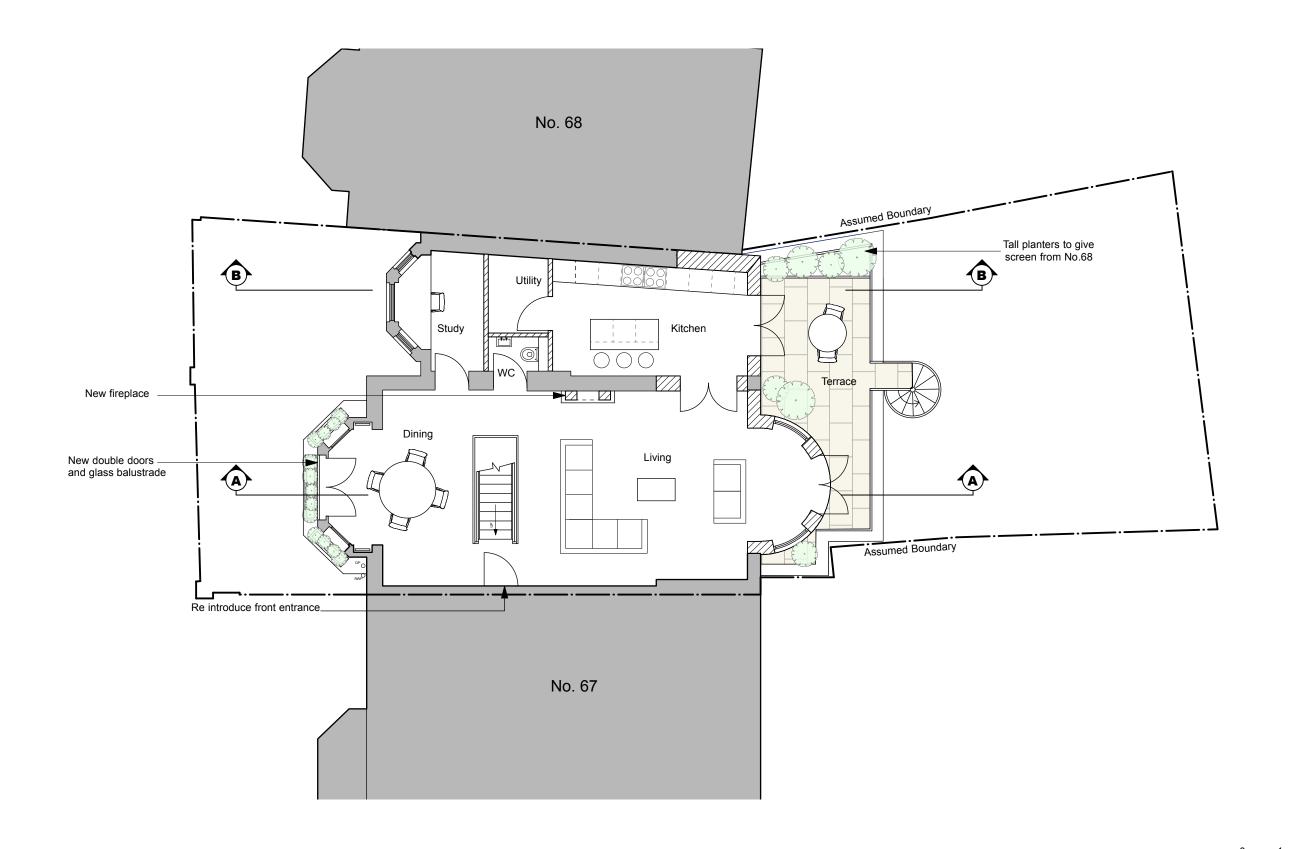

| Date 17.12.15                                                                  | 1:100 @ A3 | No.<br>0433(01)02                      | Rev.<br>B | T: 020 8874 0551   infolddyergrimesarchitects.com<br>dyergrimesarchitects.com                       |













| Status<br>Revisions | FOR PLANNING | This drawing remains copyright of DyerGrimes Architects Limited and may not be reproduced or copied without consent in writing.     Do not scale drawing use figured dimensions only.     Any discrepancies between site and drawings to be reported to the architect immediately.     Read in conjunction with all relevant structural and mechanical & electrical engineers | Client & Address<br>Mr Heckenroth & Ms Numakami<br>67a Belsize Park<br>NW3 4EH |                     | Title Proposed Front Elevation |           | Dyer Grimes Architecture   Studio 2, Three Eastfields Avenue Riverside Quarter, London, SW18 16N |
|---------------------|--------------|------------------------------------------------------------------------------------------------