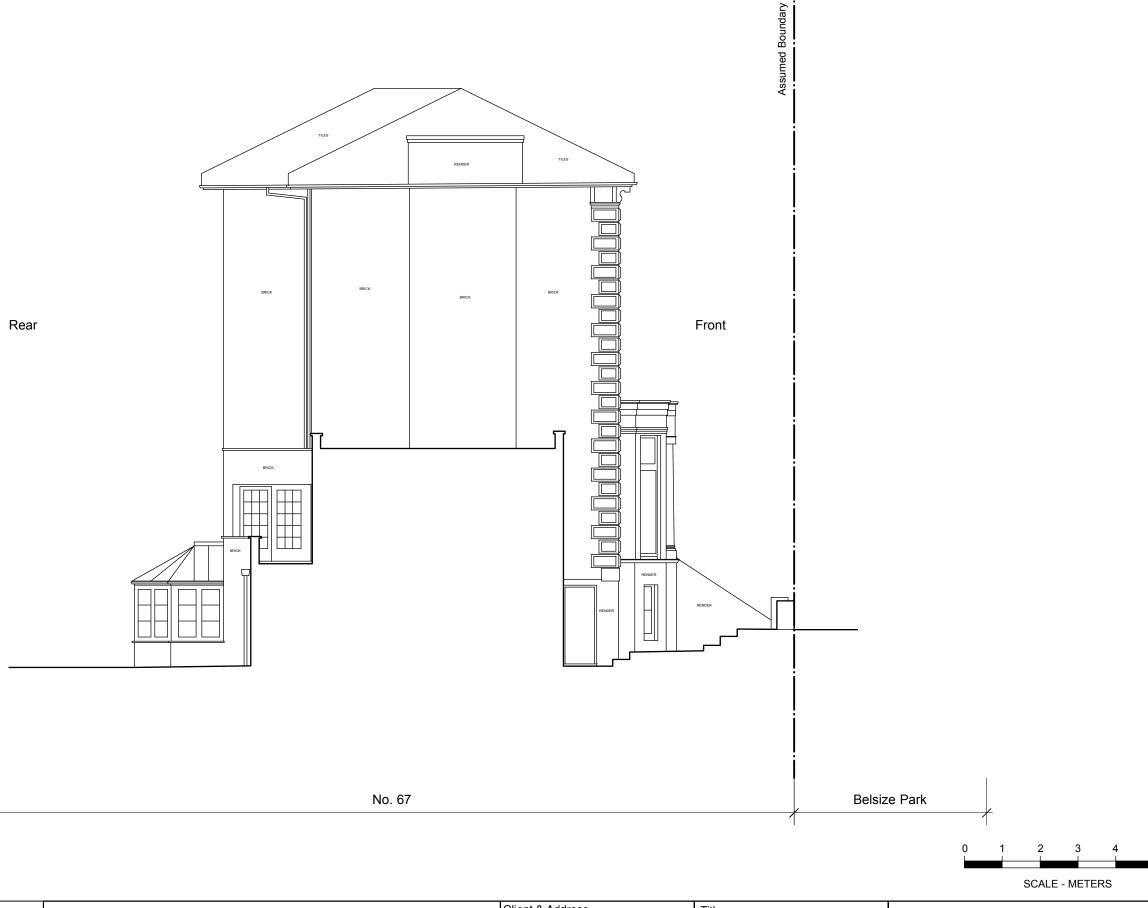

Status

Revisions

**FOR PLANNING** 

2

| Status<br>Revisions | FOR PLANNING | This drawing remains copyright of DyerGrimes Architects Limited and may not be reproduced or copied without consent in writing.     Do not scale drawing use figured dimensions only.     Any discrepancies between site and drawings to be reported to the architect immediately.     Read in conjunction with all relevant structural and mechanical & electrical engineers | Client & Address<br>Mr Heckenroth & Ms Numakami<br>67a Belsize Park Road<br>NW3 4EH |            | Title Existing Front Elevation |      | DyerlGrimes Architecture   Studio 2, Three Eastfields Avenue                         |
|---------------------|--------------|-------------------------------------------------------------------------------------------------------------------------------------------------------------------------------------------------------------------------------------------------------------------------------------------------------------------------------------------------------------------------------|-------------------------------------------------------------------------------------|------------|--------------------------------|------|--------------------------------------------------------------------------------------|
|                     |              | drawings.  5. Dimensions critical to proposed building works must be checked on site before                                                                                                                                                                                                                                                                                   |                                                                                     | Scale      | -                              | Rev. | Riverside Quarter, London, SW18 1GN T: 020 8874 0551   info@dyergrimesarchitects.com |
|                     |              | building works commences, as certain assumptions have been made due to lack of accessibility and anomalies in the Proposed building.                                                                                                                                                                                                                                          | 23.11.15                                                                            | 1:100 @ A3 | 0443(00)07                     | -    | dyergrimesarchitects.com                                                             |

| Status<br>Revisions | FOR PLANNING | This drawing remains copyright of DyerGrimes Architects Limited and may not be reproduced or copied without consent in writing.     Do not scale drawing use figured dimensions only.     Any discrepancies between site and drawings to be reported to the architect immediately.     Read in conjunction with all relevant structural and mechanical & electrical engineers | Client & Address<br>Mr Heckenroth & Ms Numakami<br>67a Belsize Park Road<br>NW3 4EH |            | Title Existing Rear Elevation |      | Dyer Grimes Architecture   Studio 2, Three Eastfields Avenue                 |
|---------------------|--------------|-------------------------------------------------------------------------------------------------------------------------------------------------------------------------------------------------------------------------------------------------------------------------------------------------------------------------------------------------------------------------------|-------------------------------------------------------------------------------------|------------|-------------------------------|------|------------------------------------------------------------------------------|
|                     |              | drawings.                                                                                                                                                                                                                                                                                                                                                                     | Date                                                                                | Scale      | No.                           | Rev. | Riverside Quarter, London, SW18 IGN                                          |
|                     |              | <ol><li>Dimensions critical to proposed building works must be checked on site before<br/>building works commences, as certain assumptions have been made due to lack of<br/>accessibility and anomalies in the Proposed building.</li></ol>                                                                                                                                  | 23.11.15                                                                            | 1:100 @ A3 | 3 0443(00)08                  | -    | T: 020 8874 0551 l info@dyergrimesarchitects.com<br>dyergrimesarchitects.com |