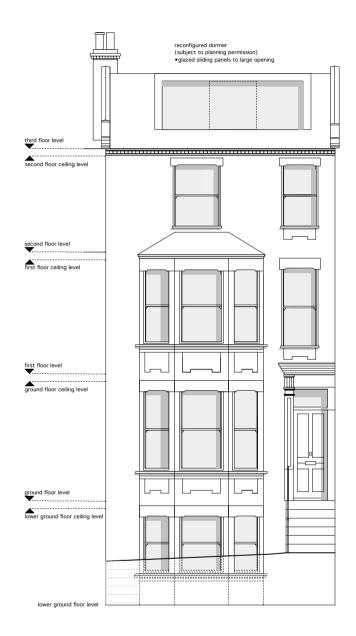

A/02/102

WILLIAM TOZER

FRONT ELEVATION

**REAR ELEVATION** 

## WILLIAM TOZER associates RIBA chartered practice 42–44 New House 67–68 Hatton Garden London EC1N 8JY t +44 (0)20 7404 0675 f +44 (0)20 7404 8012 enquiries@wtad.co.uk www.wtad.co.uk 12.02.16 05.02.16 BRAWING For Information Issued only for purpose indicated This drawing is protected by copyright. JOB NUMBER 176 Subramaniam Snyder 62 Pilgrim's Ln, Hampstead, London NW3 1SN external elevations proposed 1:100 @ A3 1:50 @ A1 January 2016 A/02/103