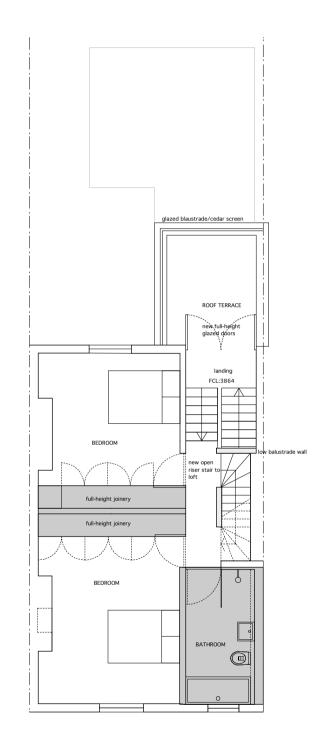

### GROUND FLOOR PLAN

(not surveyed)



### FIRST FLOOR PLAN



WILLIAM TOZER a s s o c i a t e s 29.02.16 12.02.16 DRAWING STATUS For Information **Subramaniam Snyder** 62 Pilgrim's Ln, Hampstead, London NW3 1SN ground and first floor plans proposed 1:100 @ A3 1:50 @ A1 A/02/101



SECOND FLOOR PLAN



THIRD FLOOR PLAN



# associates 26.02.16 12.02.16 05.02.16 DRAWING STATUS For Information Issued only for purpose indicated This drawing is protected by copyright. Subramaniam Snyder 62 Pilgrim's Ln, Hampstead, London NW3 1SN second and third floor plans proposed SCALE: 1:100 @ A3 1:50 @ A1

A/02/102

WILLIAM TOZER



FRONT ELEVATION



**REAR ELEVATION** 



## WILLIAM TOZER associates RIBA chartered practice 42–44 New House 67–68 Hatton Garden London EC1N 8JY t +44 (0)20 7404 0675 f +44 (0)20 7404 8012 enquiries@wtad.co.uk www.wtad.co.uk 12.02.16 05.02.16 BRAWING For Information Issued only for purpose indicated This drawing is protected by copyright. JOB NUMBER 176 Subramaniam Snyder 62 Pilgrim's Ln, Hampstead, London NW3 1SN external elevations proposed 1:100 @