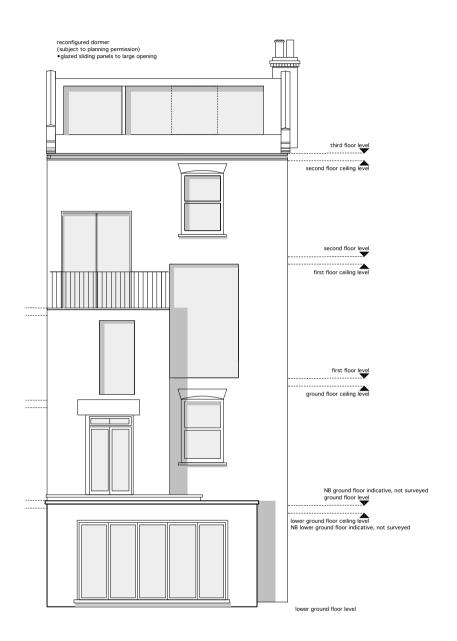

#### **REAR ELEVATION OF STREET**

NB: elevations of neighbouring buildings are taken from successful planning applications

WILLIAM TOZER associates

RIBA chartered practice
42–44 New House 67–68 Hatton Garden London EC1N 8.VY
t +44 (0)20 7404 0675 f +44 (0)20 7404 8012
enquiries@wtad.co.uk www.wtad.co.uk

DRAWING STATUS For Information

29.02.16

Issued only for purpose indicated

This drawing to be read in conjunction with all Consultants

This drawing is protected by copyright.

JOB NUMBER 176

JOB TITLE

Subramaniam Snyder
62 Pilgrim's Ln, Hampstead, London NW3 1SN

DRAWING TITLE

side elevation proposed

SCALE:

1:100 @ A3

January 2016

A/02/105