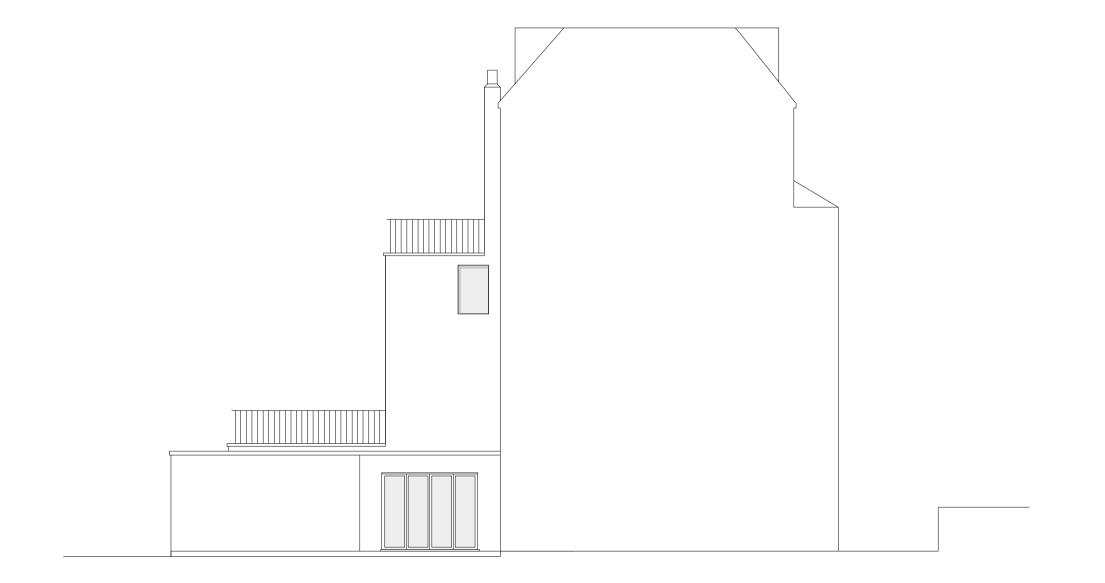

DRAWING STATUS For Information

29.02.16

Issued only for purpose indicated

This drawing to be read in conjunction with all Consultants

This drawing is protected by copyright.

JOB NUMBER 176

JOB TITLE

Subramaniam Snyder
62 Pilgrim's Ln, Hampstead, London NW3 1SN

DRAWING TITLE

side elevation proposed

SCALE:

1:100 @ A3

January 2016

A/02/105