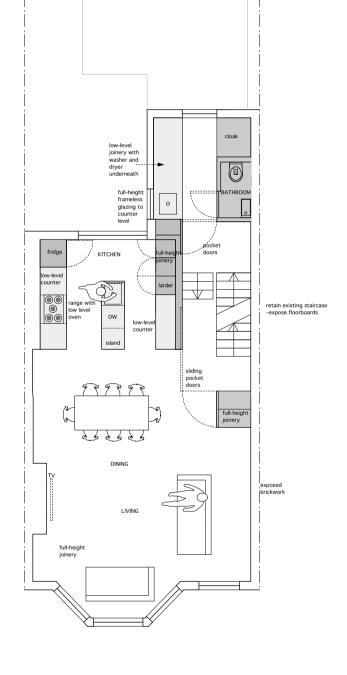

### GROUND FLOOR PLAN

(not surveyed)



### FIRST FLOOR PLAN



WILLIAM TOZER a s s o c i a t e s 29.02.16 12.02.16 DRAWING STATUS For Information **Subramaniam Snyder** 62 Pilgrim's Ln, Hampstead, London NW3 1SN ground and first floor plans proposed 1:100 @ A3 1:50 @ A1 A/02/101



SECOND FLOOR PLAN



THIRD FLOOR PLAN



# associates 26.02.16 12.02.16 05.02.16 DRAWING STATUS For Information Issued only for purpose indicated This drawing is protected by copyright. Subramaniam Snyder 62 Pilgrim's Ln, Hampstead, London NW3 1SN second and third floor plans proposed SCALE: 1:100 @ A3 1:50 @ A1

A/02/102

WILLIAM TOZER



FRONT ELEVATION



**REAR ELEVATION** 



## WILLIAM TOZER associates RIBA chartered practice 42–44 New House 67–68 Hatton Garden London EC1N 8JY t +44 (0)20 7404 0675 f +44 (0)20 7404 8012 enquiries@wtad.co.uk w