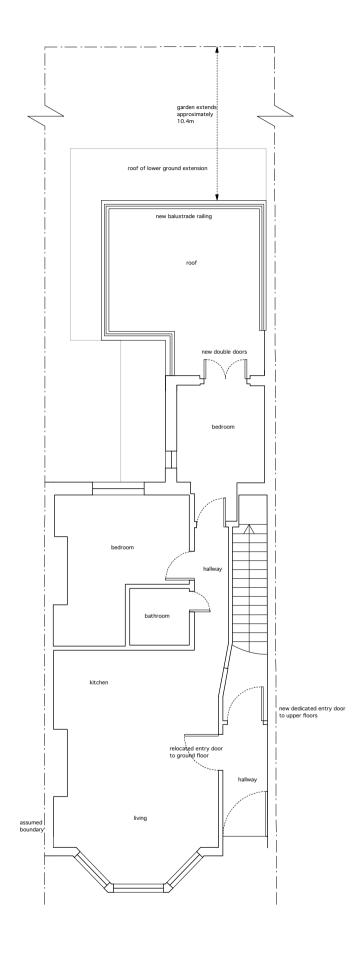

### GROUND FLOOR PLAN

(not surveyed)



### FIRST FLOOR PLAN



WILLIAM TOZER a s s o c i a t e s 29.02.16 12.02.16 DRAWING STATUS For Information **Subramaniam Snyder** 62 Pilgrim's Ln, Hampstead, London NW3 1SN ground and first floor plans proposed 1:100 @ A3 1:50 @ A1 A/02/101



SECOND FLOOR PLAN



THIRD FLOOR PLAN



# associates 26.02.16 12.02.16 05.02.16 DRAWING STATUS For Information Issued only for purpose indicated This drawing is protected by copyright. Subramaniam Snyder 62 Pilgrim's Ln, Hampstead, London NW3 1SN second and third floor plans proposed SCALE: 1:100 @ A3 1:50 @ A1

A/02/102

WILLIAM TOZER



FRONT ELEVATION



**REAR ELEVATION** 



## WILLIAM TOZER associates RIBA chartered practice 42–44 New House 67–68 Hatton Garden London EC1N 8JY t +44 (0)20 7404 0675 f +