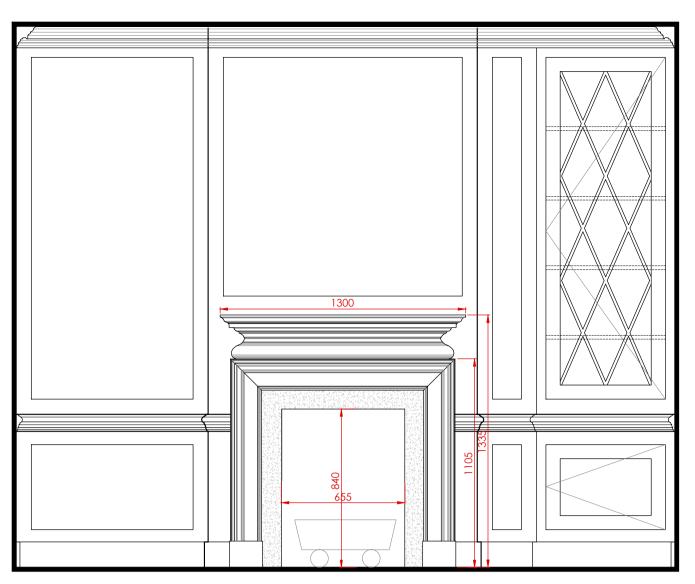

Music Room Timber Fireplace: Design 1

Drawing Room Marble Fireplace: Design 2

Kitchen Timber Fireplace: Design 1

Breakfast Room Timber Fireplace: Design 1

Dining Room Marble Fireplace: Design 2

Master Bedroom Timber Fireplace: Design 2