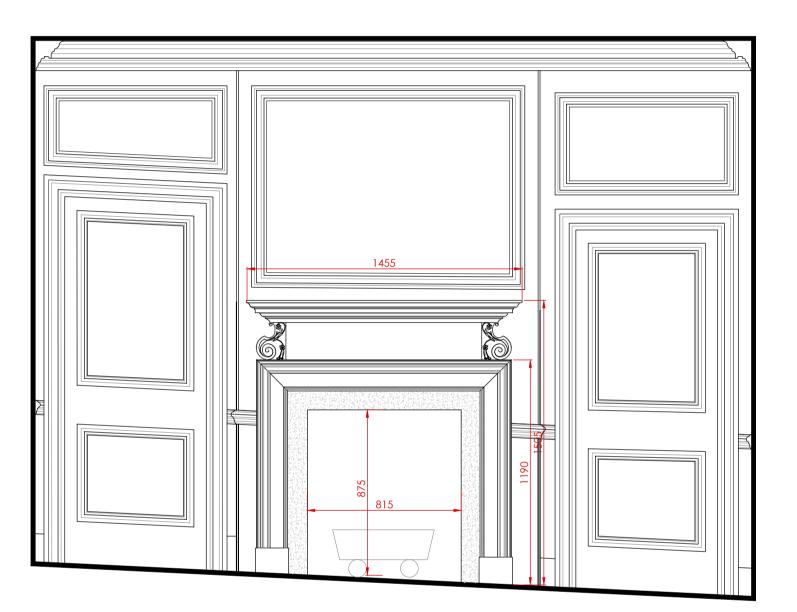

Music Room Timber Fireplace: Design 1

Drawing Room Marble Fireplace: Design 2

Kitchen Timber Fireplace: Design 1

Breakfast Room Timber Fireplace: Design 1

Dining Room Marble Fireplace: Design 2

Master Bedroom Timber Fireplace: Design 2