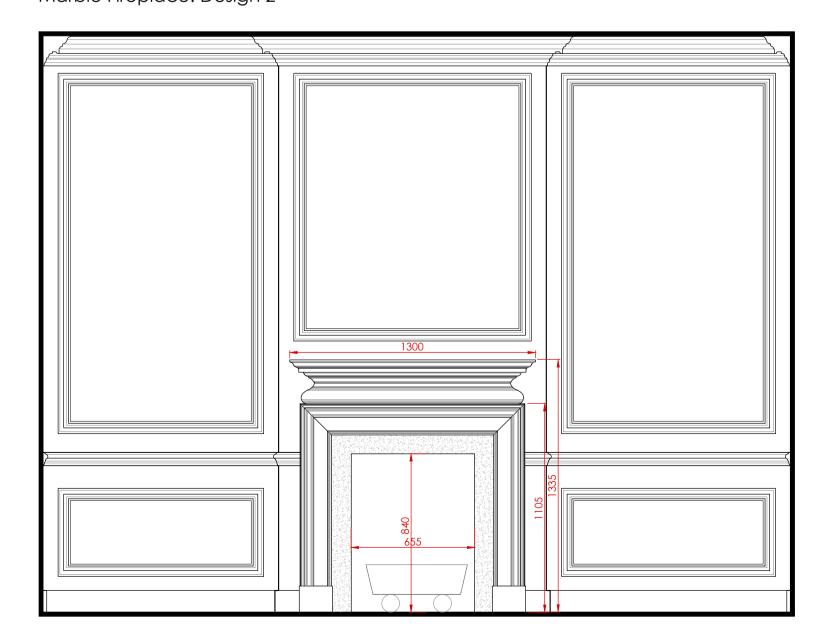

Music Room Timber Fireplace: Design 1

Drawing Room Marble Fireplace: Design 2

Kitchen Timber Fireplace: Design 1

Breakfast Room Timber Fireplace: Design 1

Dining Room Marble Fireplace: Design 2

Master Bedroom Timber Fireplace: Design 2