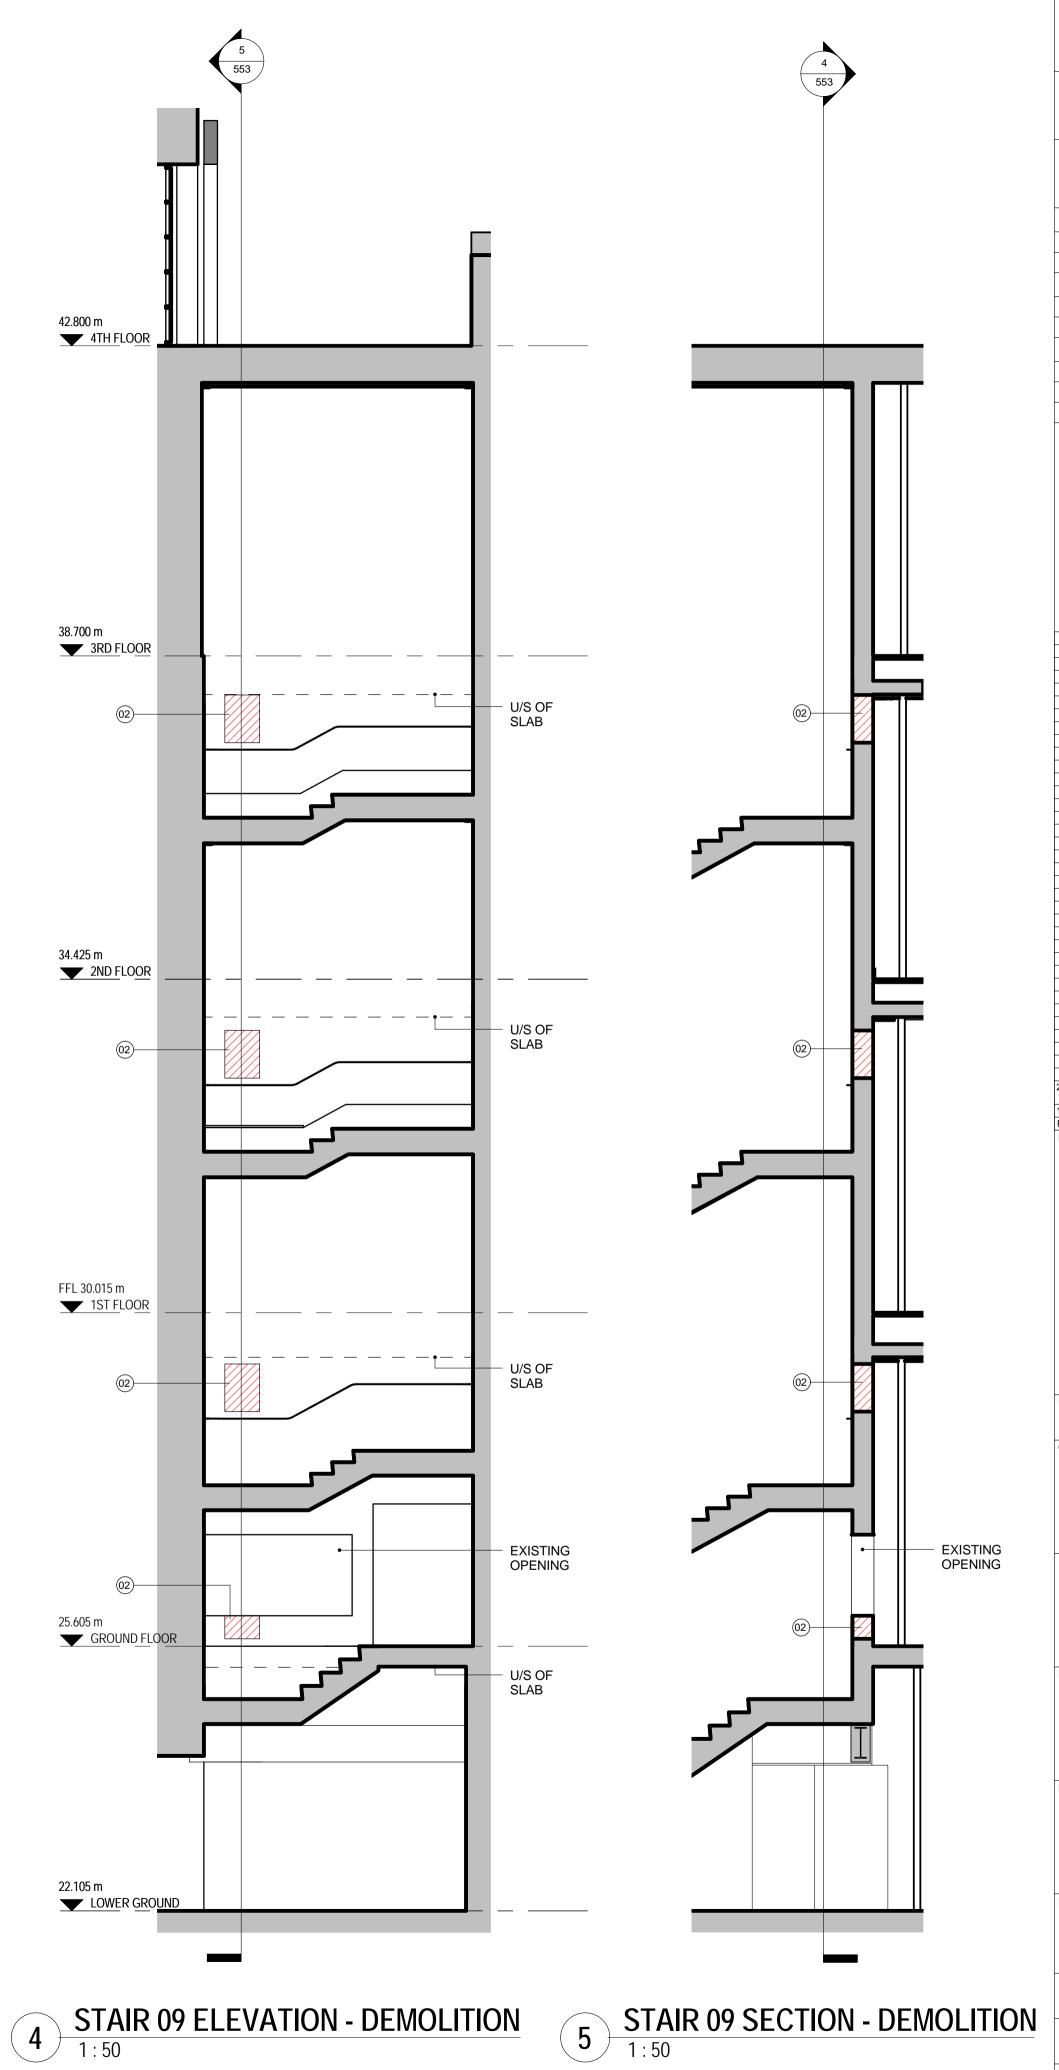

## DEMOLITION LEGEND:

RATED RISER.

1) CAREFULLY REMOVE EXISTING PANE AND PROVIDE NEW INSULATED BLANKING PANEL (COLOUR TO MATCH EXISTING WINDOW) IN EXISTING WINDOW TO ACCEPT PIPEWORK.

**2)** CAREFULLY FORM NEW OPENING FOR INSTALLATION OF LANDING BOX. MAKE GOOD FINISHES TO MATCH EXISTING WHERE AFFECTED BY WORKS.

3) CAREFULLY FORM NEW OPENING TO ALLOW FOR PIPE WORK PENETRATION THROUGH TO ROOF LEVEL.

4) CAREFULLY FORM PENETRATION THROUGH GLAZED TILED BOUNDARY WALL.5) EXISTING TERRAZZO SKIRTING AND FLOOR CAREFULLY CUT TO CREATE FIRE

6) EXISTING DOOR LINING AND ARCHITRAVE AS SHOWN TO BE CAREFULLY REMOVED AND REMAINDING DOOR LINING AND ARCHITRAVE TO BE MADE GOOD TO ALLOW CONSTRUCTION OF NEW FIRE RATED WALL.

7) EXISTING SKIRTING TO BE CAREFULLY REMOVED TO ALLOW FOR CONSTRUCTION OF NEW FIRE RATED WALL.