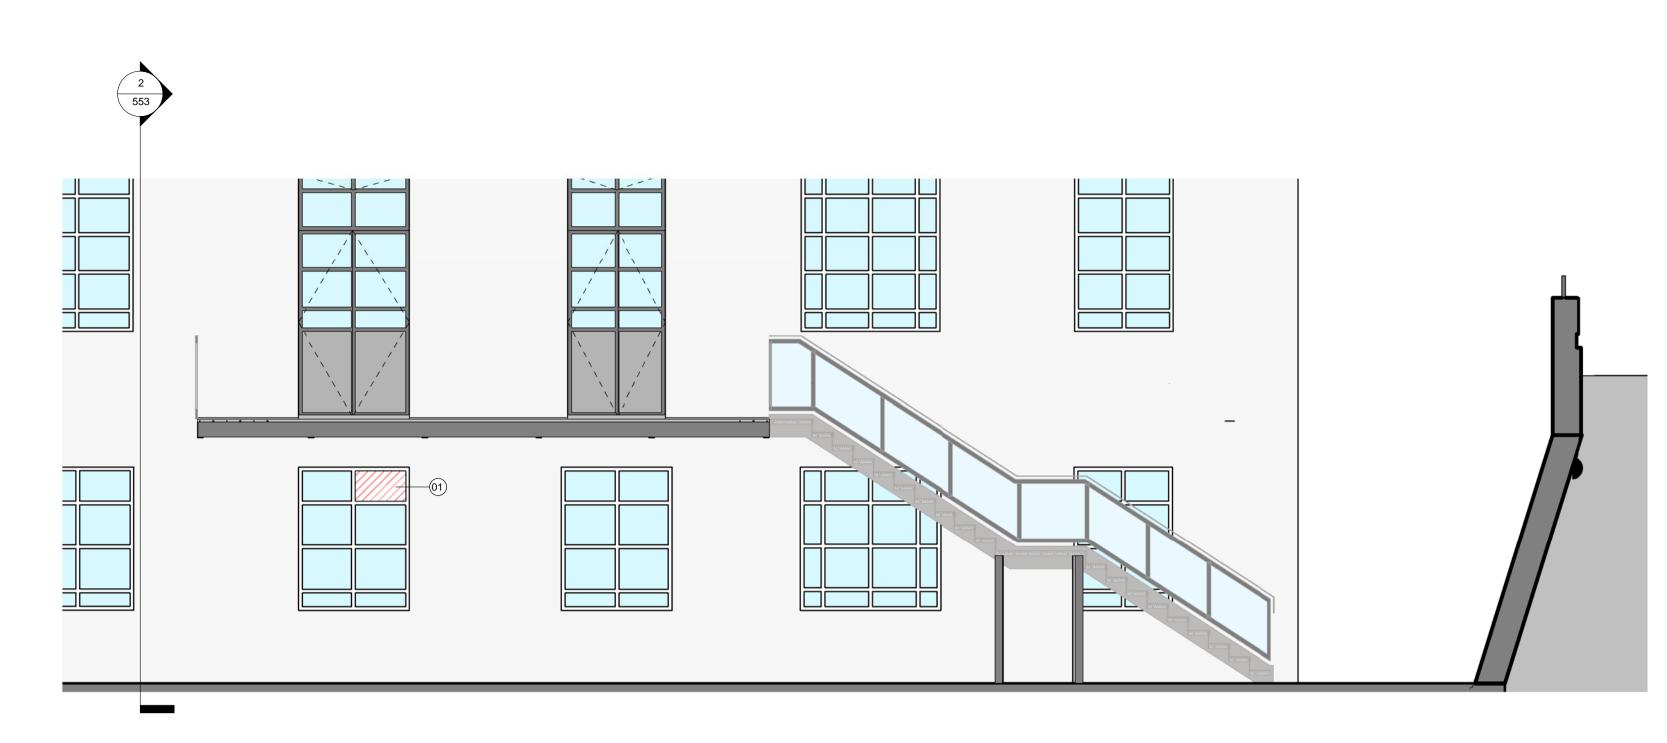

## 1 EXISTING SECTION 01 - DEMOLITION 1:50

## DEMOLITION LEGEND:

RATED RISER.

1) CAREFULLY REMOVE EXISTING PANE AND PROVIDE NEW INSULATED BLANKING PANEL (COLOUR TO MATCH EXISTING WINDOW) IN EXISTING WINDOW TO ACCEPT PIPEWORK.

**2)** CAREFULLY FORM NEW OPENING FOR INSTALLATION OF LANDING BOX. MAKE GOOD FINISHES TO MATCH EXISTING WHERE AFFECTED BY WORKS.

3) CAREFULLY FORM NEW OPENING TO ALLOW FOR PIPE WORK PENETRATION THROUGH TO ROOF LEVEL.

4) CAREFULLY FORM PENETRATION THROUGH GLAZED TILED BOUNDARY WALL.5) EXISTING TERRAZZO SKIRTING AND FLOOR CAREFULLY CUT TO CREATE FIRE