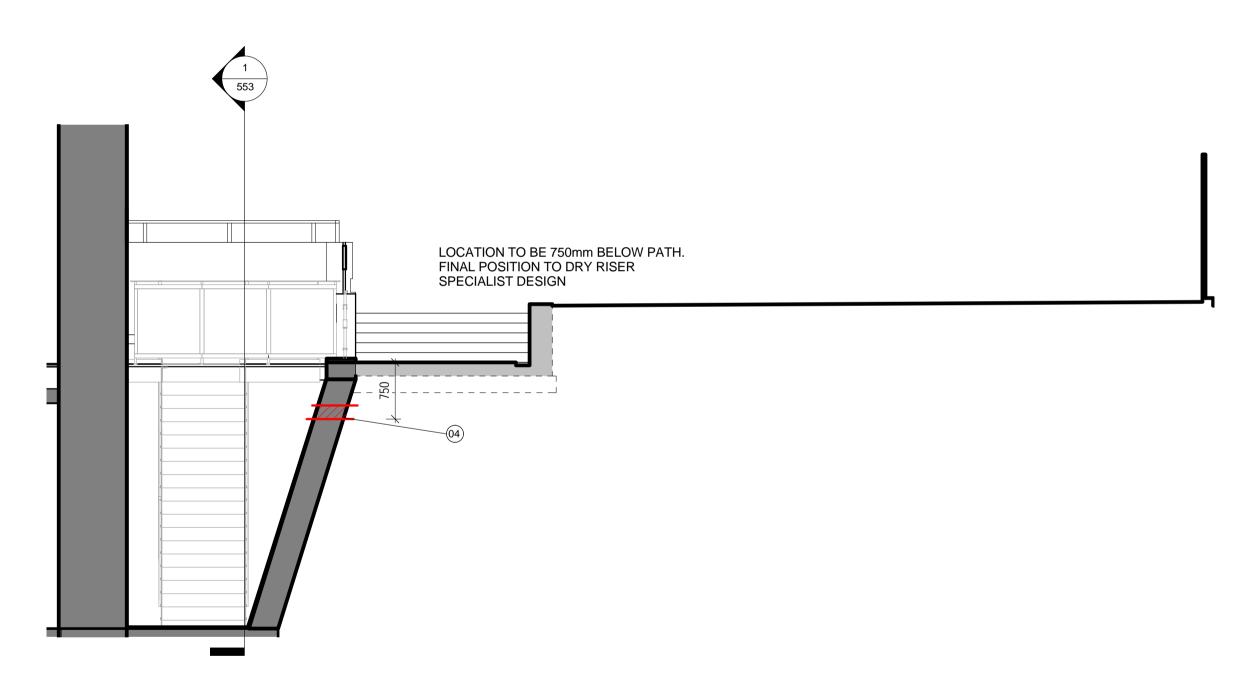

## 2 EXISTING SECTION 02 - DEMOLITION 1:50

3) CAREFULLY FORM NEW OPENING TO ALLOW FOR PIPE WORK PENETRATION THROUGH TO ROOF LEVEL.

4) CAREFULLY FORM PENETRATION THROUGH GLAZED TILED BOUNDARY WALL.5) EXISTING TERRAZZO SKIRTING AND FLOOR CAREFULLY CUT TO CREATE FIRE