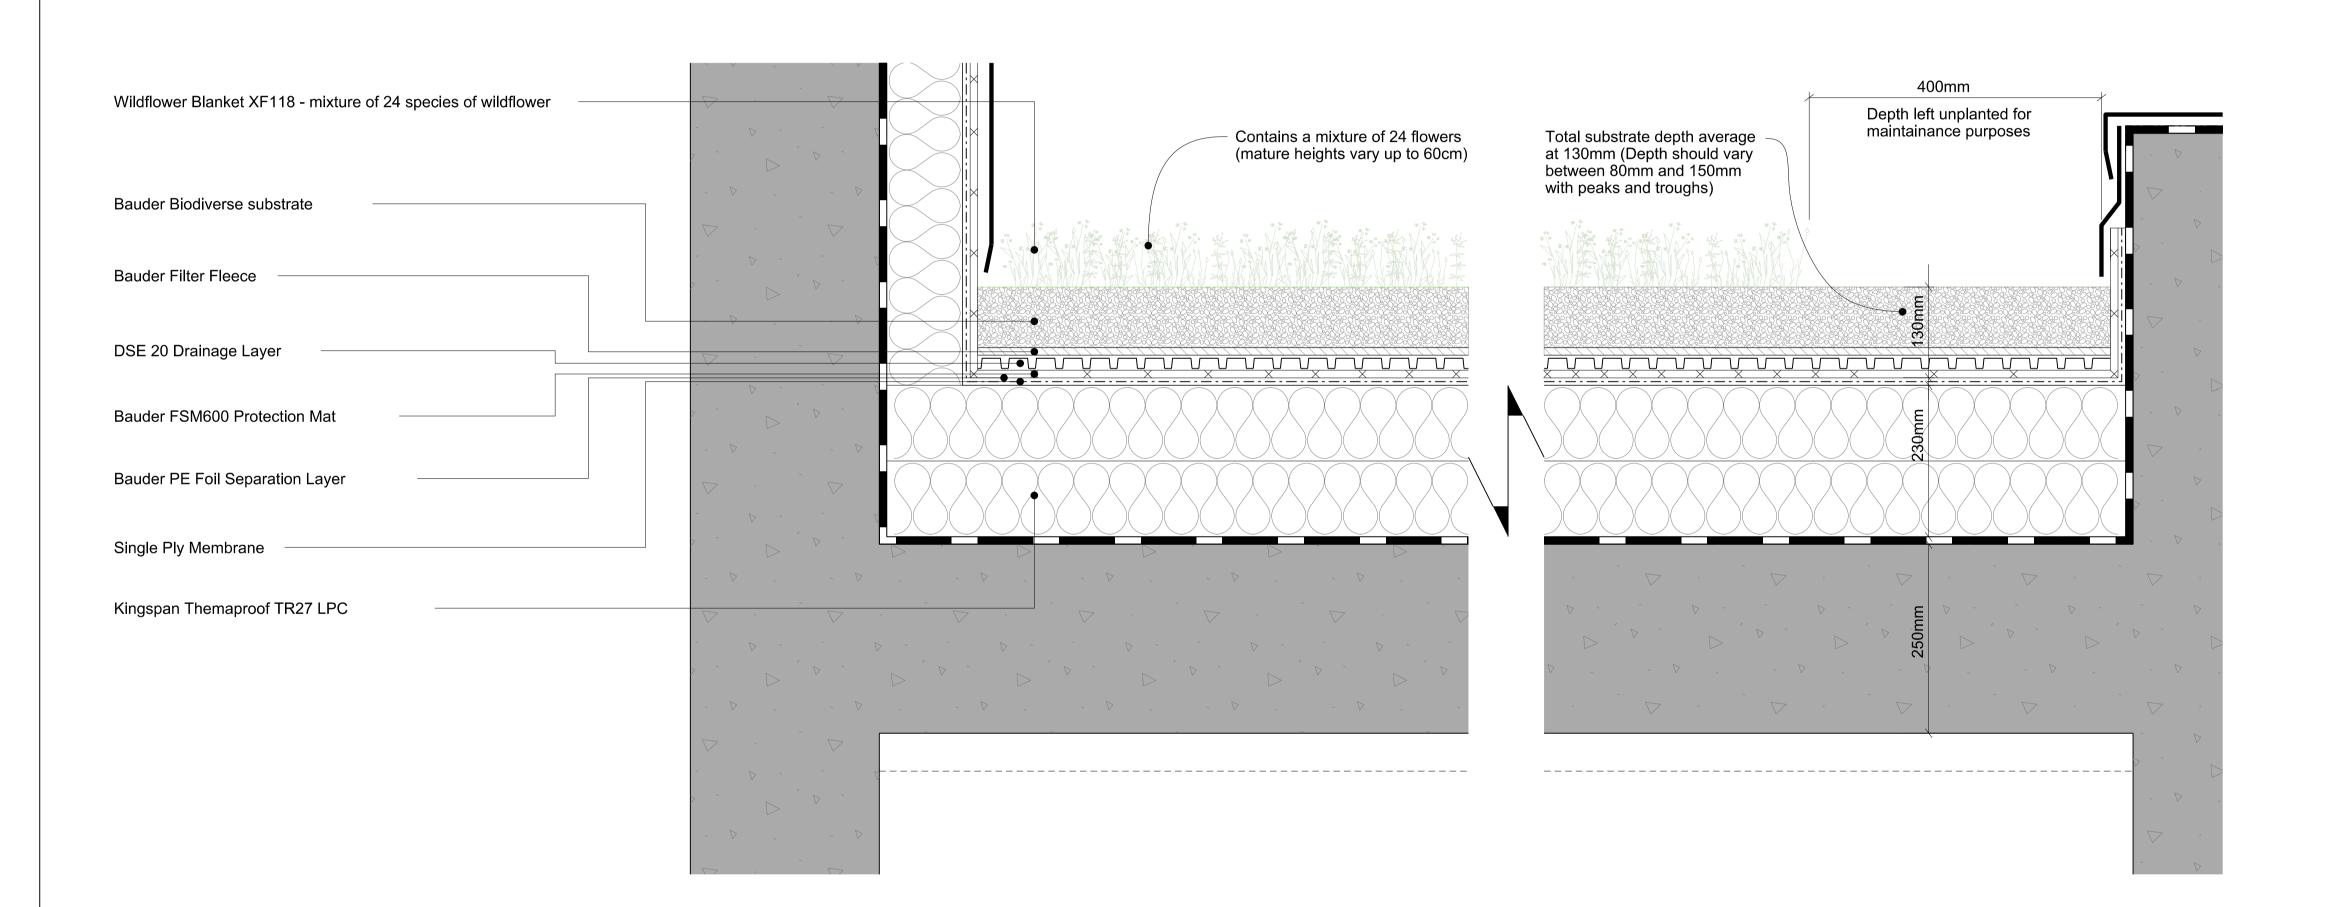

01 Living roof location section

02 Living roof location plan

03 Typical Biodiverse, substrate-based extensive living roof section

## 04 Maintenance Plan (see attached Bauder documents)

Please follow product specific maintenance guidelines as recommended by Bauder in 'Green Roofs - General Maintenance Information - Bauder Biodiverse Systems XF118, KS Plus seed mix and wildflower planted substrate-based systems'.