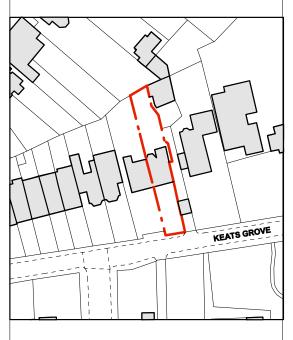

# 15 Keats Grove

sbury Design
ludd Street
n WC1H 9QT
0 7383 7647
Site Plan
1:200@A3 February 2016

KG015-E002(\_)

 $\textbf{AS EXISTING} \ \_ \ \text{Ground Floor Layout}$ 