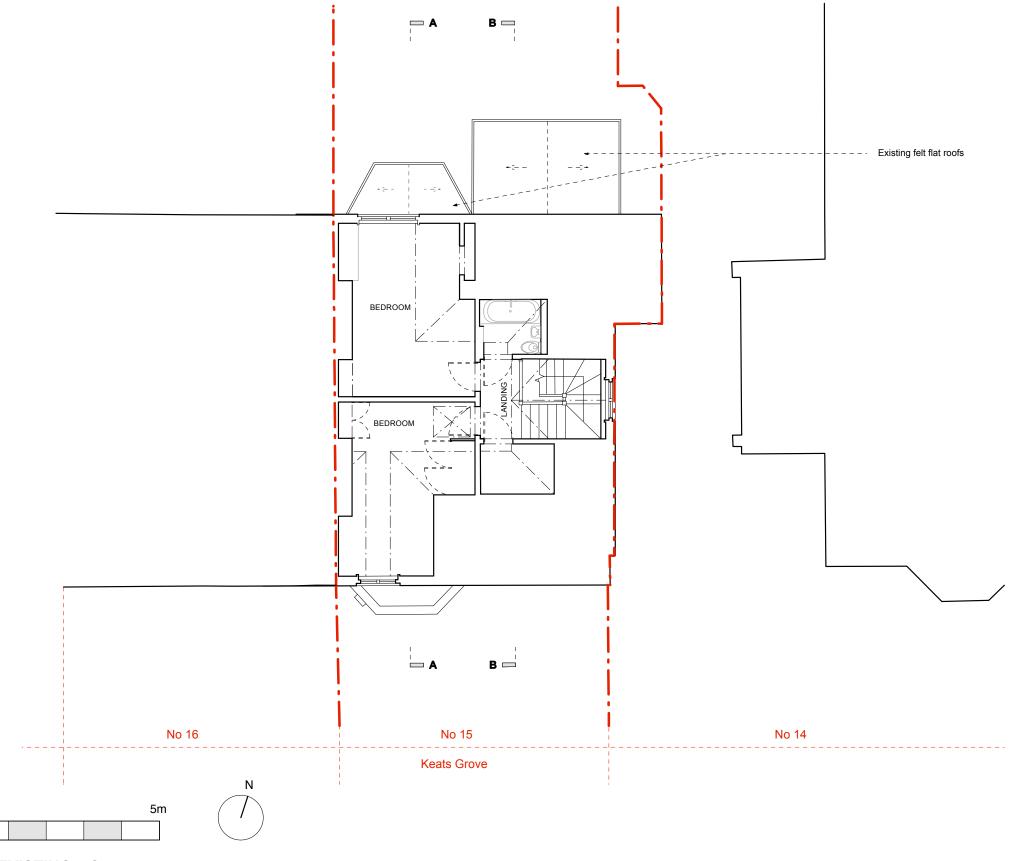

# 15 Keats Grove

e e t Q T 4 7 1:100@A3 February 2016

KG015-E004(\_)

**AS EXISTING** \_ Second Floor Layout

0m

(\_): Issued for Planning Application (24.02.16/GW)

Revision: Information (date/drawn by/checked by)

# HUGHCULLUM

ARCHITECTS LTD Bloomsbury Design 61b Judd Street London WC1H 9QT t 020 7383 7647 f 020 7387 7645 mail@hughcullum.com

# 15 Keats Grove

Existing
Second Floor Plan
1:100@A3 February 2016

KG015-E005(\_)

0m

 $\textbf{AS EXISTING} \ \_ \ \mathsf{Roof Layout}$ 