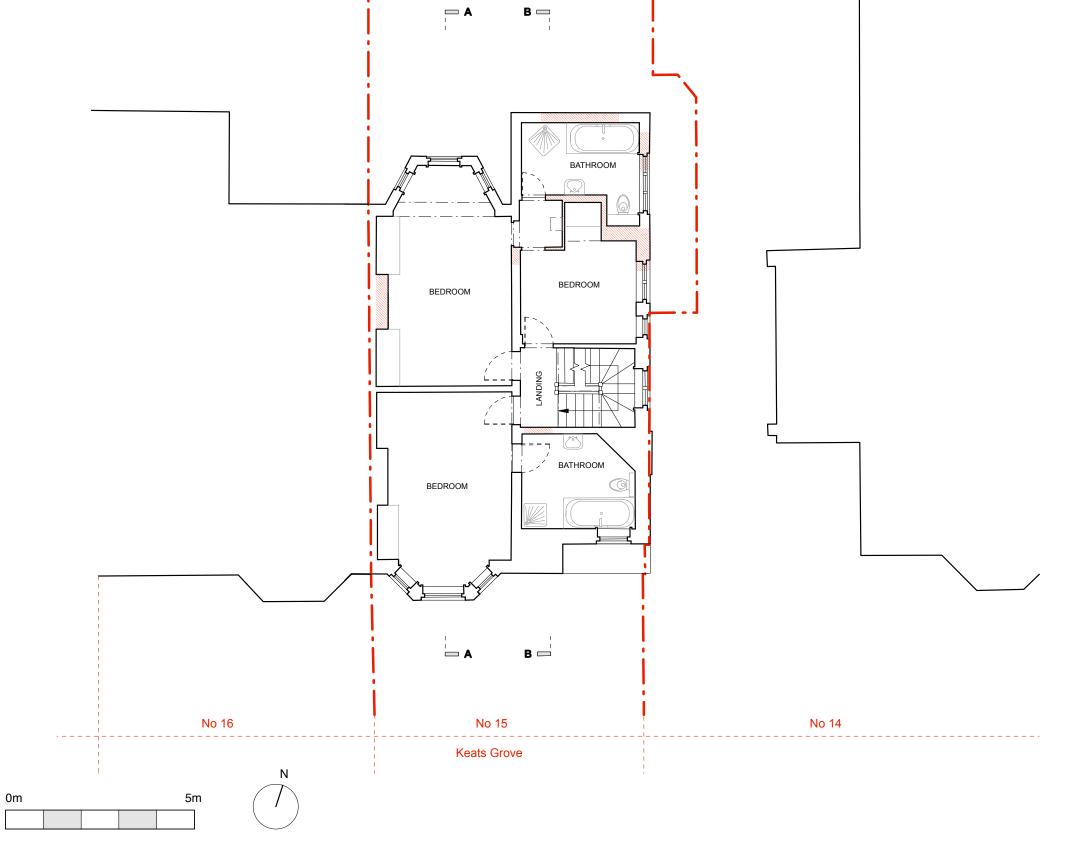

# 15 Keats Grove

Existing
Ground Floor Plan
1:100@A3 February 2016

KG015-E003(\_)

 $\textbf{AS EXISTING} \_ \ \mathsf{First Floor Layout}$ 

HUGHCULLUM

(\_): Issued for Planning Application (24.02.16/GW)

Revision: Information (date/drawn by/checked by)

ARCHITECTS LTD Bloomsbury Design 61b Judd Street London WC1H 9QT t 020 7383 7647 f 020 7387 7645 mail@hughcullum.com

# 15 Keats Grove

e e t Q T 4 7 1:100@A3 February 2016

KG015-E004(\_)

**AS EXISTING** \_ Second Floor Layout

0m

(\_): Issued for Planning Application (24.02.16/GW)

Revision: Information (date/drawn by/checked by)