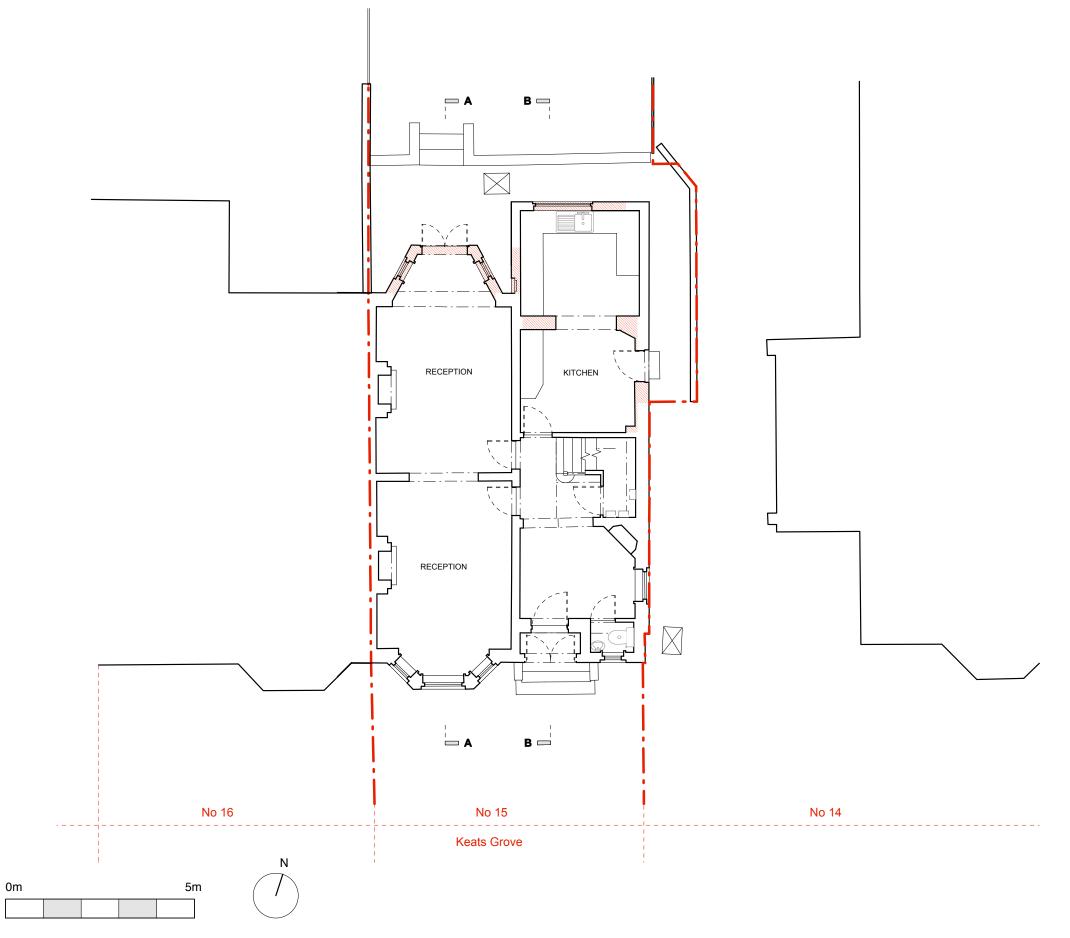

# 15 Keats Grove

sbury Design
ludd Street
n WC1H 9QT
0 7383 7647
Site Plan
1:200@A3 February 2016

KG015-E002(\_)

 $\textbf{AS EXISTING} \ \_ \ \text{Ground Floor Layout}$ 

# HUGHCULLUM

ARCHITECTS LTD Bloomsbury Design 61b Judd Street London WC1H 9QT t 020 7383 7647 f 020 7387 7645 mail@hughcullum.com

# 15 Keats Grove

Existing
Ground Floor Plan
1:100@A3 February 2016

KG015-E003(\_)

 $\textbf{AS EXISTING} \_ \ \mathsf{First Floor Layout}$ 