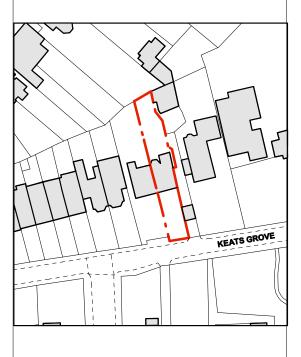

# 15 Keats Grove

sbury Design
ludd Street
n WC1H 9QT
0 7383 7647
Site Plan
1:200@A3 February 2016

KG015-E002(\_)

 $\textbf{AS EXISTING} \ \_ \ \text{Ground Floor Layout}$ 