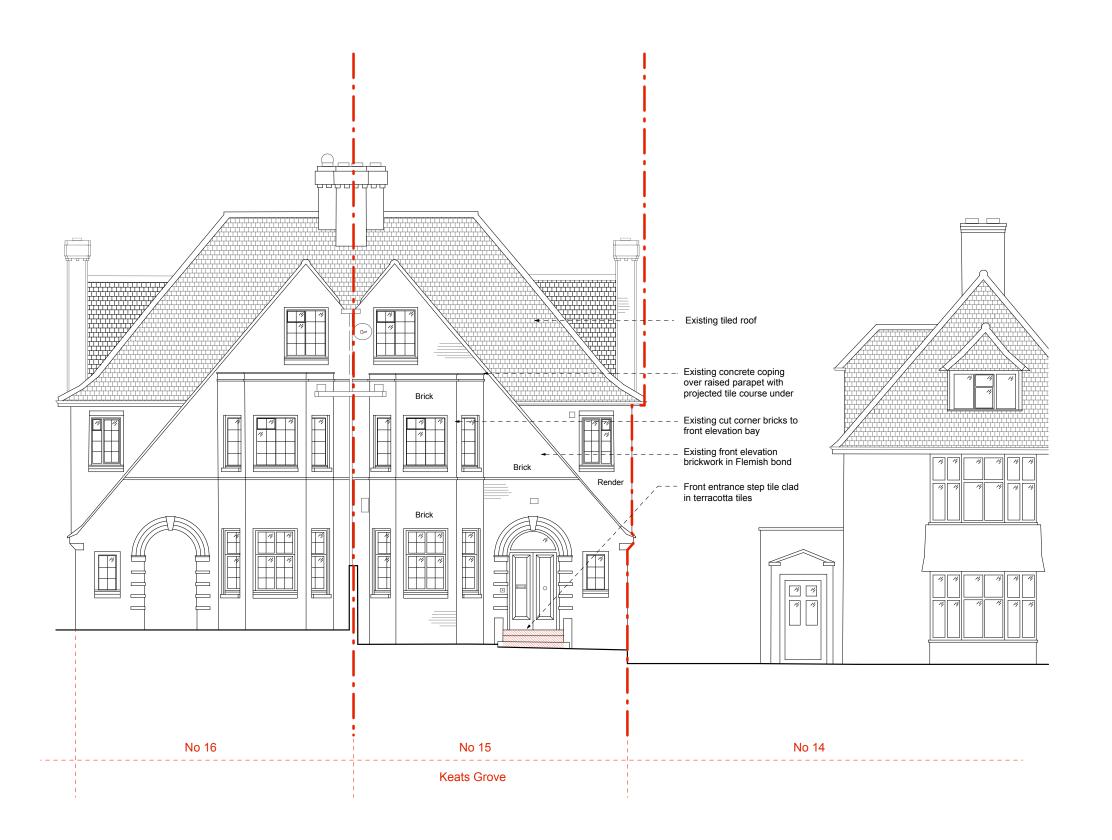

# 15 Keats Grove

Existing Roof Plan 1:100@A3 February 2016

KG015-E006(\_)

**AS EXISTING** \_ Front Elevation

All dimensions to be verified on site
To be read in conjunction with all relevant documents
In the event of discrepancy notify the Architect immediately
This document is copyright of Hugh Cullum Architects Ltd

# 15 Keats Grove

Existing
Front Elevation
1:100@A3 February 2016

KG015-E007(\_)

Side Elevation Rear Elevation

**AS EXISTING** \_ Rear and Side Elevation