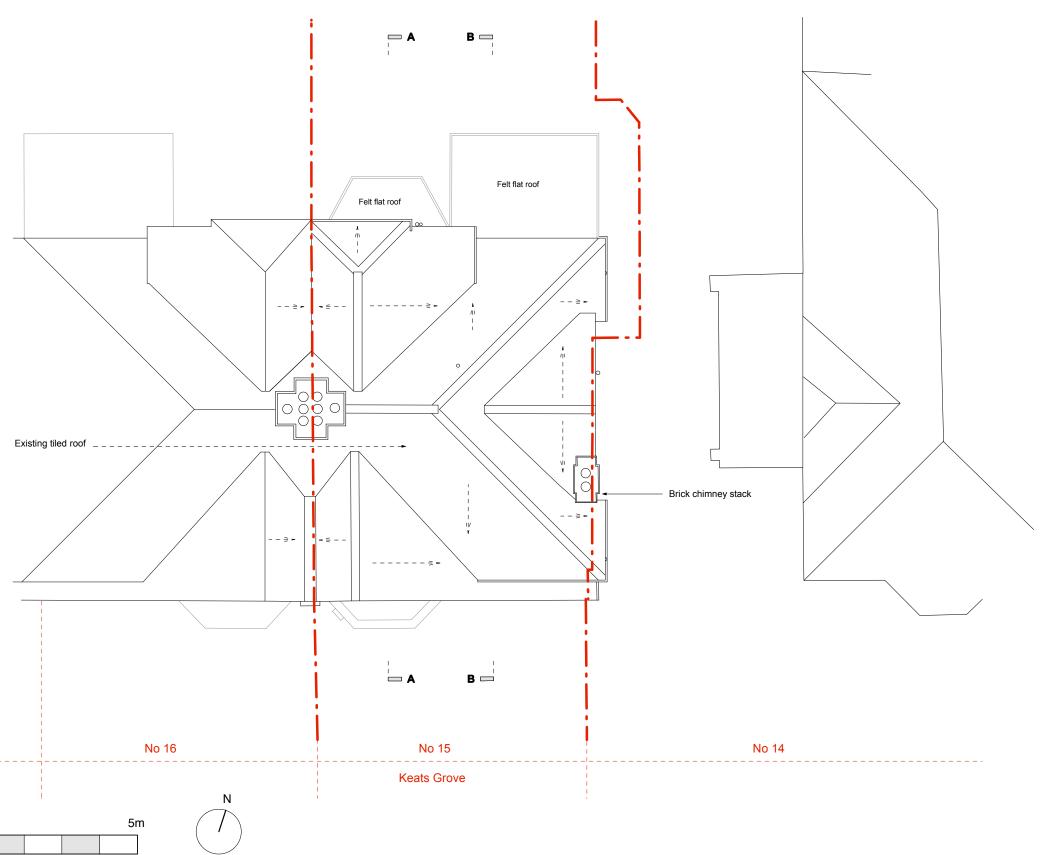

# 15 Keats Grove

Existing
Second Floor Plan
1:100@A3 February 2016

KG015-E005(\_)

0m

 $\textbf{AS EXISTING} \ \_ \ \mathsf{Roof Layout}$ 

# 15 Keats Grove

Existing Roof Plan 1:100@A3 February 2016

KG015-E006(\_)

**AS EXISTING** \_ Front Elevation

All dimensions to be verified on site
To be read in conjunction with all relevant documents
In the event of discrepancy notify the Architect immediately
This document is copyright of Hugh Cullum Architects Ltd