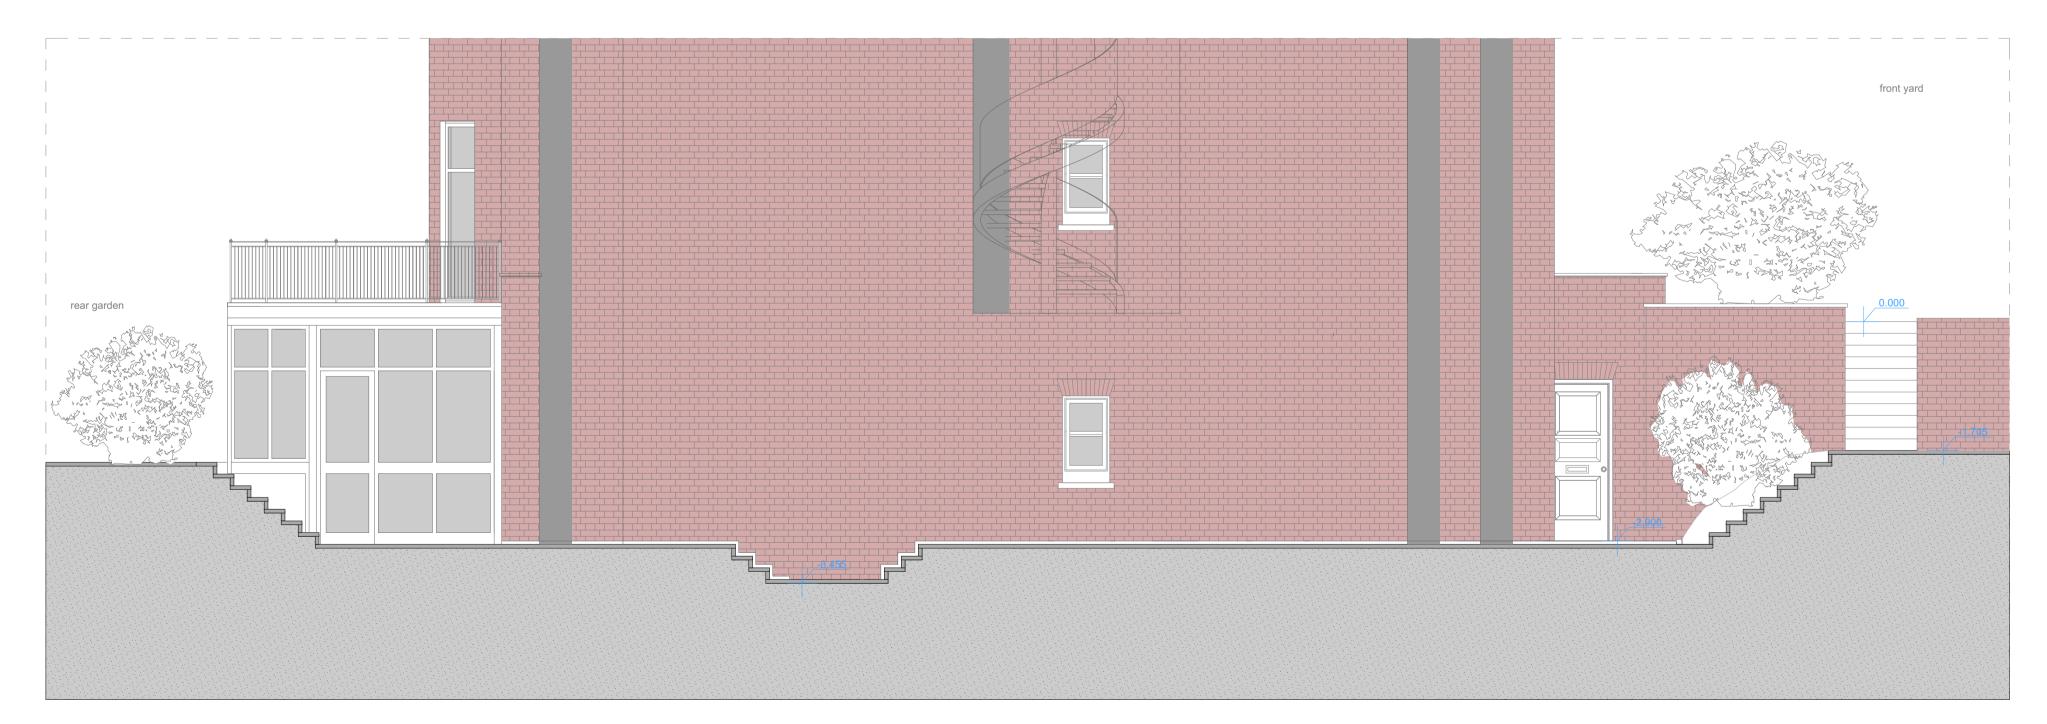

SIDE ELEVATION EXISTING & PROPOSED This drawing is to be read in conjunction with other relevant <u>DARTEL DESIGN LIMITED</u> drawings, specifications, schedules and so forth, relating to the project or projects for which this drawing has been prepared.

36 Eton Avenue - London - UK

Side Elevation - Existing & Proposed

DARTEL DESIGN LTD drawing no:

48 Becquerel Court, London, SE10 0QX
tel: +44 20 35830795 mob: +44 7447407925
info@darteldesign.co.uk
arch.fomin@gmail.com

attention! do not scale off this drawing! check all dimensions on site and advise any discrepancies before work commencing! © DARTEL DESIGN LIMITED

**EXISTING - SIDE ELEVATION** 

PROPOSED - SIDE ELEVATION