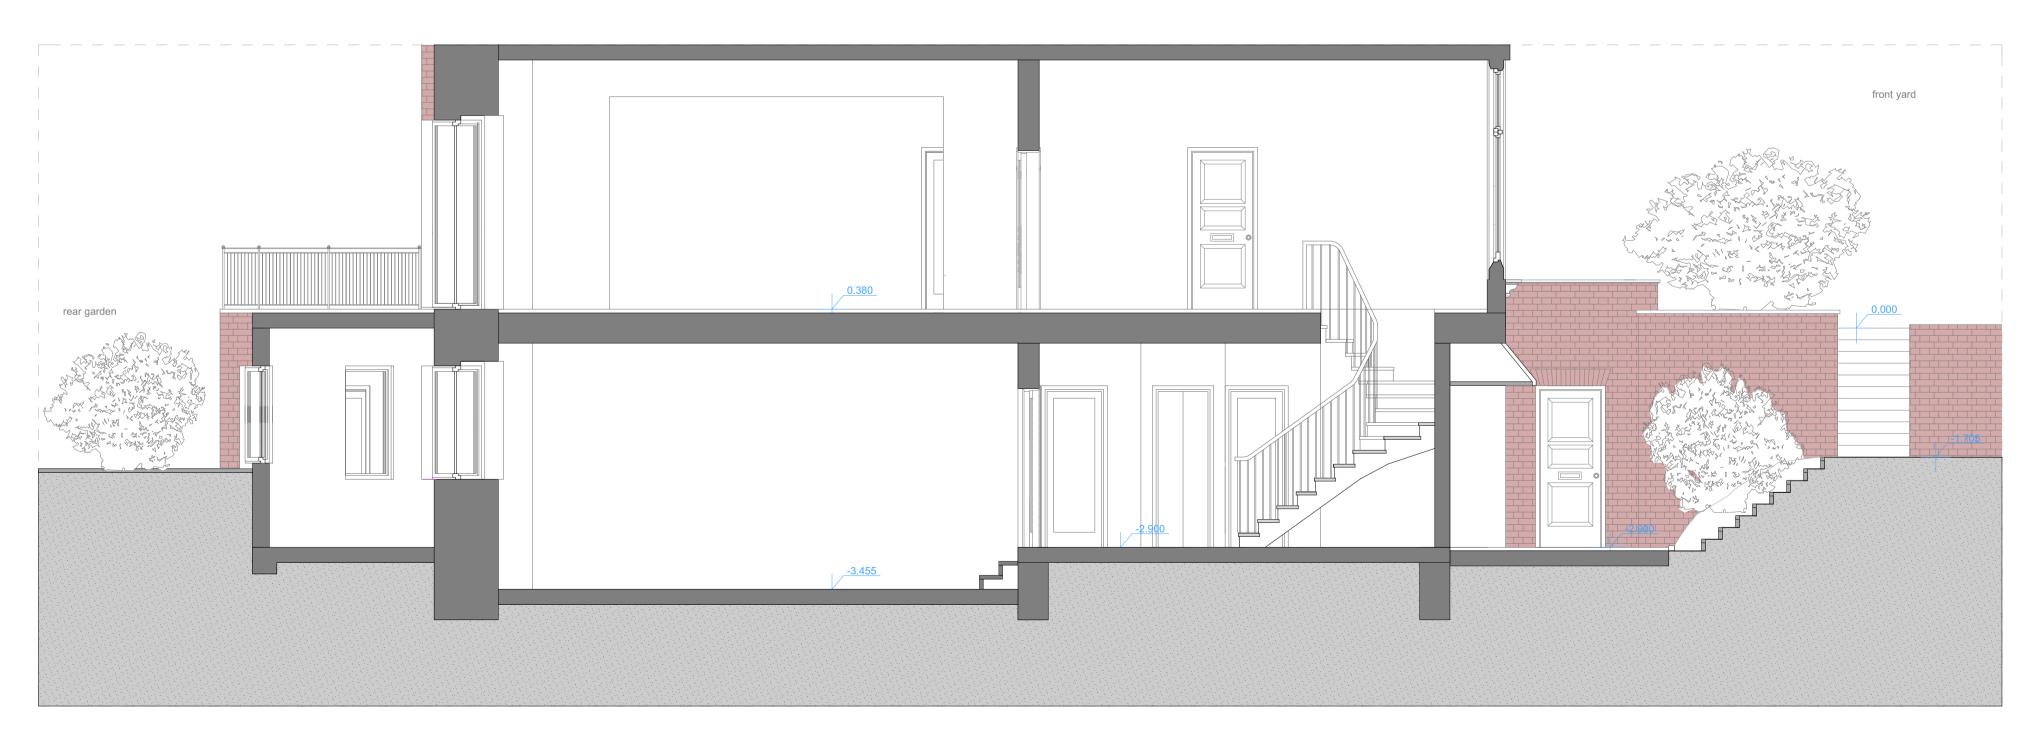

## SECTION 1-1 EXISTING & PROPOSED

36 Eton Avenue - London - UK

Section 1-1 - Existing & Proposed

OC status: 1:100@A3/1:50@A1

B 20/02/16 rev: 20/02/16 date: EA36-005-OC-GA-S1-EX&PR

DARTEL DESIGN LTD

48 Becquerel Court, London, SE10 0QX

**EXISTING - SECTION 1-1** 

PROPOSED - SECTION 1-1