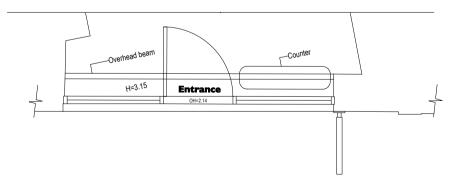

SHOPFRONT SECTION Scale: 1:50 @ A3

SHOPFRONT PLAN Scale: 1:50 @ A3

(04) IMAGE REF

| Revision |
|----------|
|          |
|          |
|          |
|          |
|          |
|          |
|          |
|          |
|          |