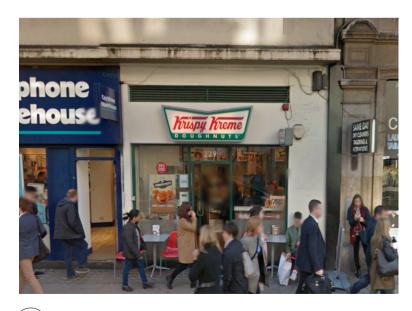

26.02.16 Issued for APPROVAL.

Existing Shopfront Elevation

Krispy Kreme

Holborn

ADDRESS High Holborn, London WC1 7DA.

733.02.0

FEB 2016 APPROVAL

GM SCALE 1:50 @A3