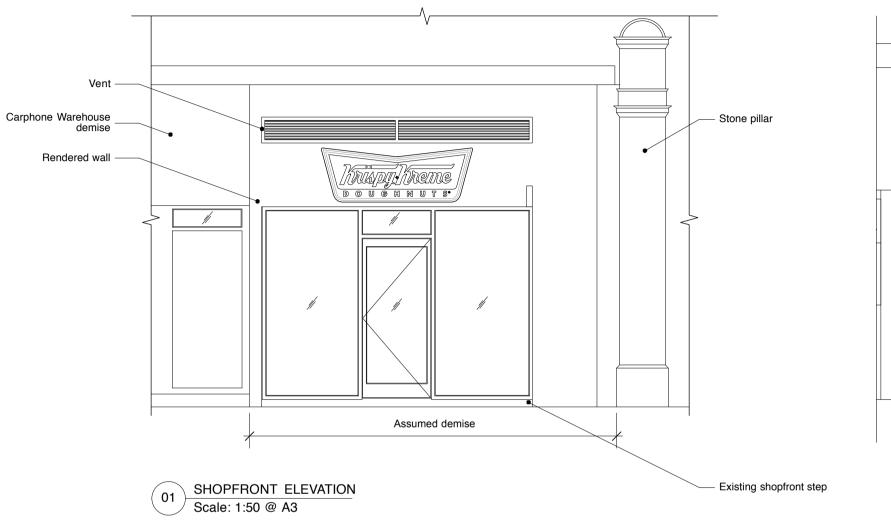

26.02.16 Issued for APPROVAL.

Existing Shopfront Elevation

Krispy Kreme

Holborn

ADDRESS High Holborn, London WC1 7DA.

733.02.0

FEB 2016 APPROVAL

GM SCALE 1:50 @A3