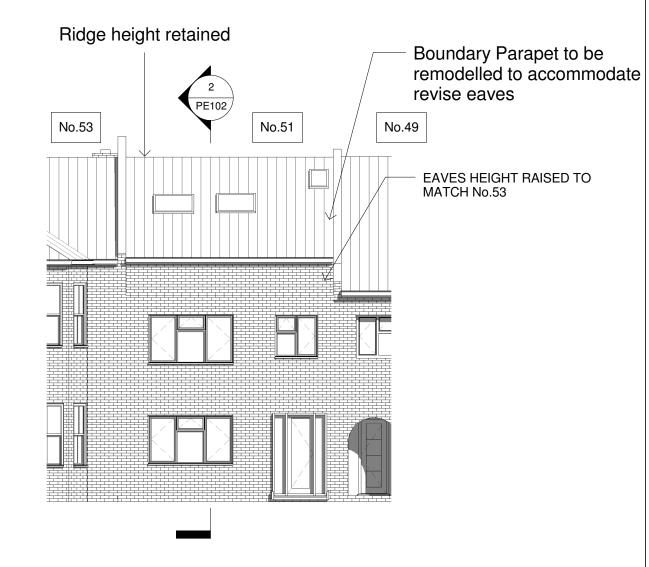

DO NOT SCALE.
ALL FIGURED DIMENSIONS TO BE
CHECKED ON SITE PRIOR TO
CONSTRUCTION.
ALL COPYRIGHT RESERVED

VISUAL SCALE 1:100 @ A3

**FRONT ELEVATION EXISTING 1:100** 

**FRONT ELEVATION PROPOSED 1:100** 

| No. | Description | Date |
|-----|-------------|------|
|     |             |      |
|     |             |      |
|     |             |      |
|     |             |      |
|     |             |      |

|   | PLANNING                                           | FRONT ELEVATIONS EXISTING AND PROPOSED |                    |       |       |       |
|---|----------------------------------------------------|----------------------------------------|--------------------|-------|-------|-------|
|   | FAMILY GREEN<br>House Replanning 51 Agamemnon Road | Project number  Date                   | 1409.3<br>FEB 2016 |       | PE101 |       |
| - | London NW6 1EG                                     | Drawn by                               | DS                 |       |       |       |
|   |                                                    | Checked by                             | ODS                | Scale |       | 1:100 |