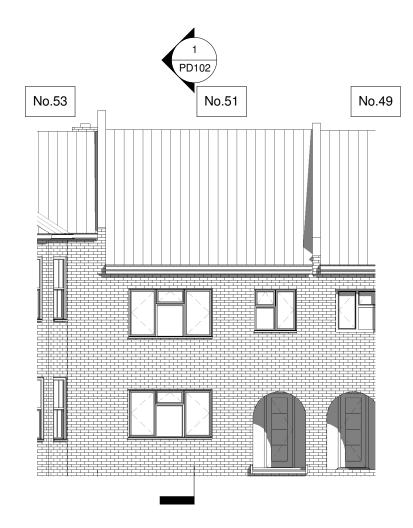

DO NOT SCALE.
ALL FIGURED DIMENSIONS TO BE
CHECKED ON SITE PRIOR TO
CONSTRUCTION.
ALL COPYRIGHT RESERVED

VISUAL SCALE 1:100 @ A3

**FRONT ELEVATION EXISTING 1:100** 

**FRONT ELEVATION PROPOSED 1:100** 

| No. | Description | Date |
|-----|-------------|------|
|     |             |      |
|     |             |      |
|     |             |      |
|     |             |      |
|     |             |      |

|   | PLANNING                                           | FRONT ELEVATIONS EXISTING AND PROPOSED |                    |       |       |       |
|---|----------------------------------------------------|----------------------------------------|--------------------|-------|-------|-------|
|   | FAMILY GREEN<br>House Replanning 51 Agamemnon Road | Project number  Date                   | 1409.3<br>FEB 2016 |       | PE101 |       |
| - | London NW6 1EG                                     | Drawn by                               | DS                 |       |       |       |
|   |                                                    | Checked by                             | ODS                | Scale |       | 1:100 |