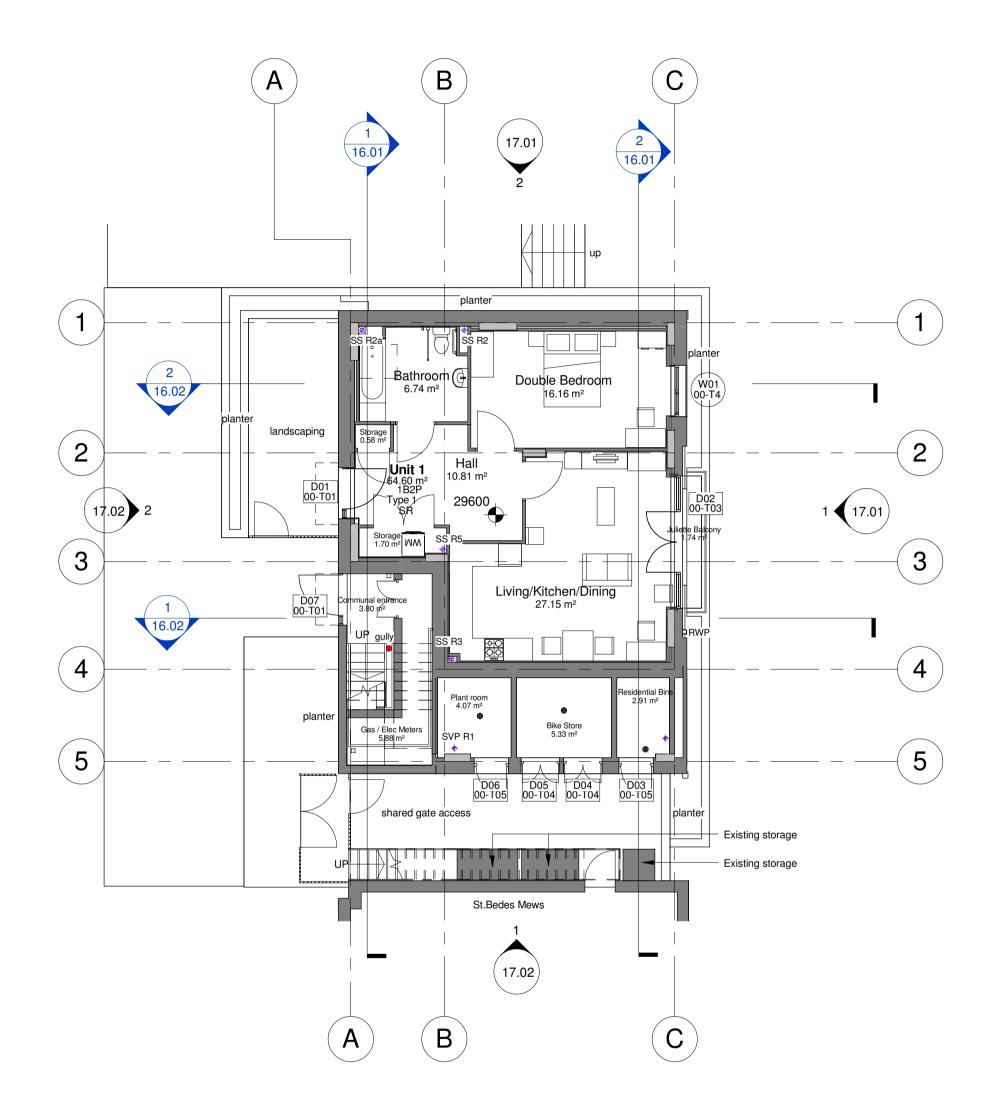

Lovell Partnership Ltd.

File Ref:
SBM - IW - XX - ZZ - DR - A - 12.01

Unit Type 1

| Accommo               | dation Schedule Unit 1 |                      |
|-----------------------|------------------------|----------------------|
| Room Name             | LHDG Requirement       | Actual Area          |
| 1B2P Wheelchair       | 4.4 m²                 | C 74 m²              |
| Bathroom              | 4.4 m <sup>2</sup>     | 6.74 m <sup>2</sup>  |
| Double Bedroom        | 12 m <sup>2</sup>      | 16.16 m <sup>2</sup> |
| Living/Kitchen/Dining | 23 m <sup>2</sup>      | 27.15 m <sup>2</sup> |
| Storage               | 1.5 m <sup>2</sup>     | 2.28 m <sup>2</sup>  |