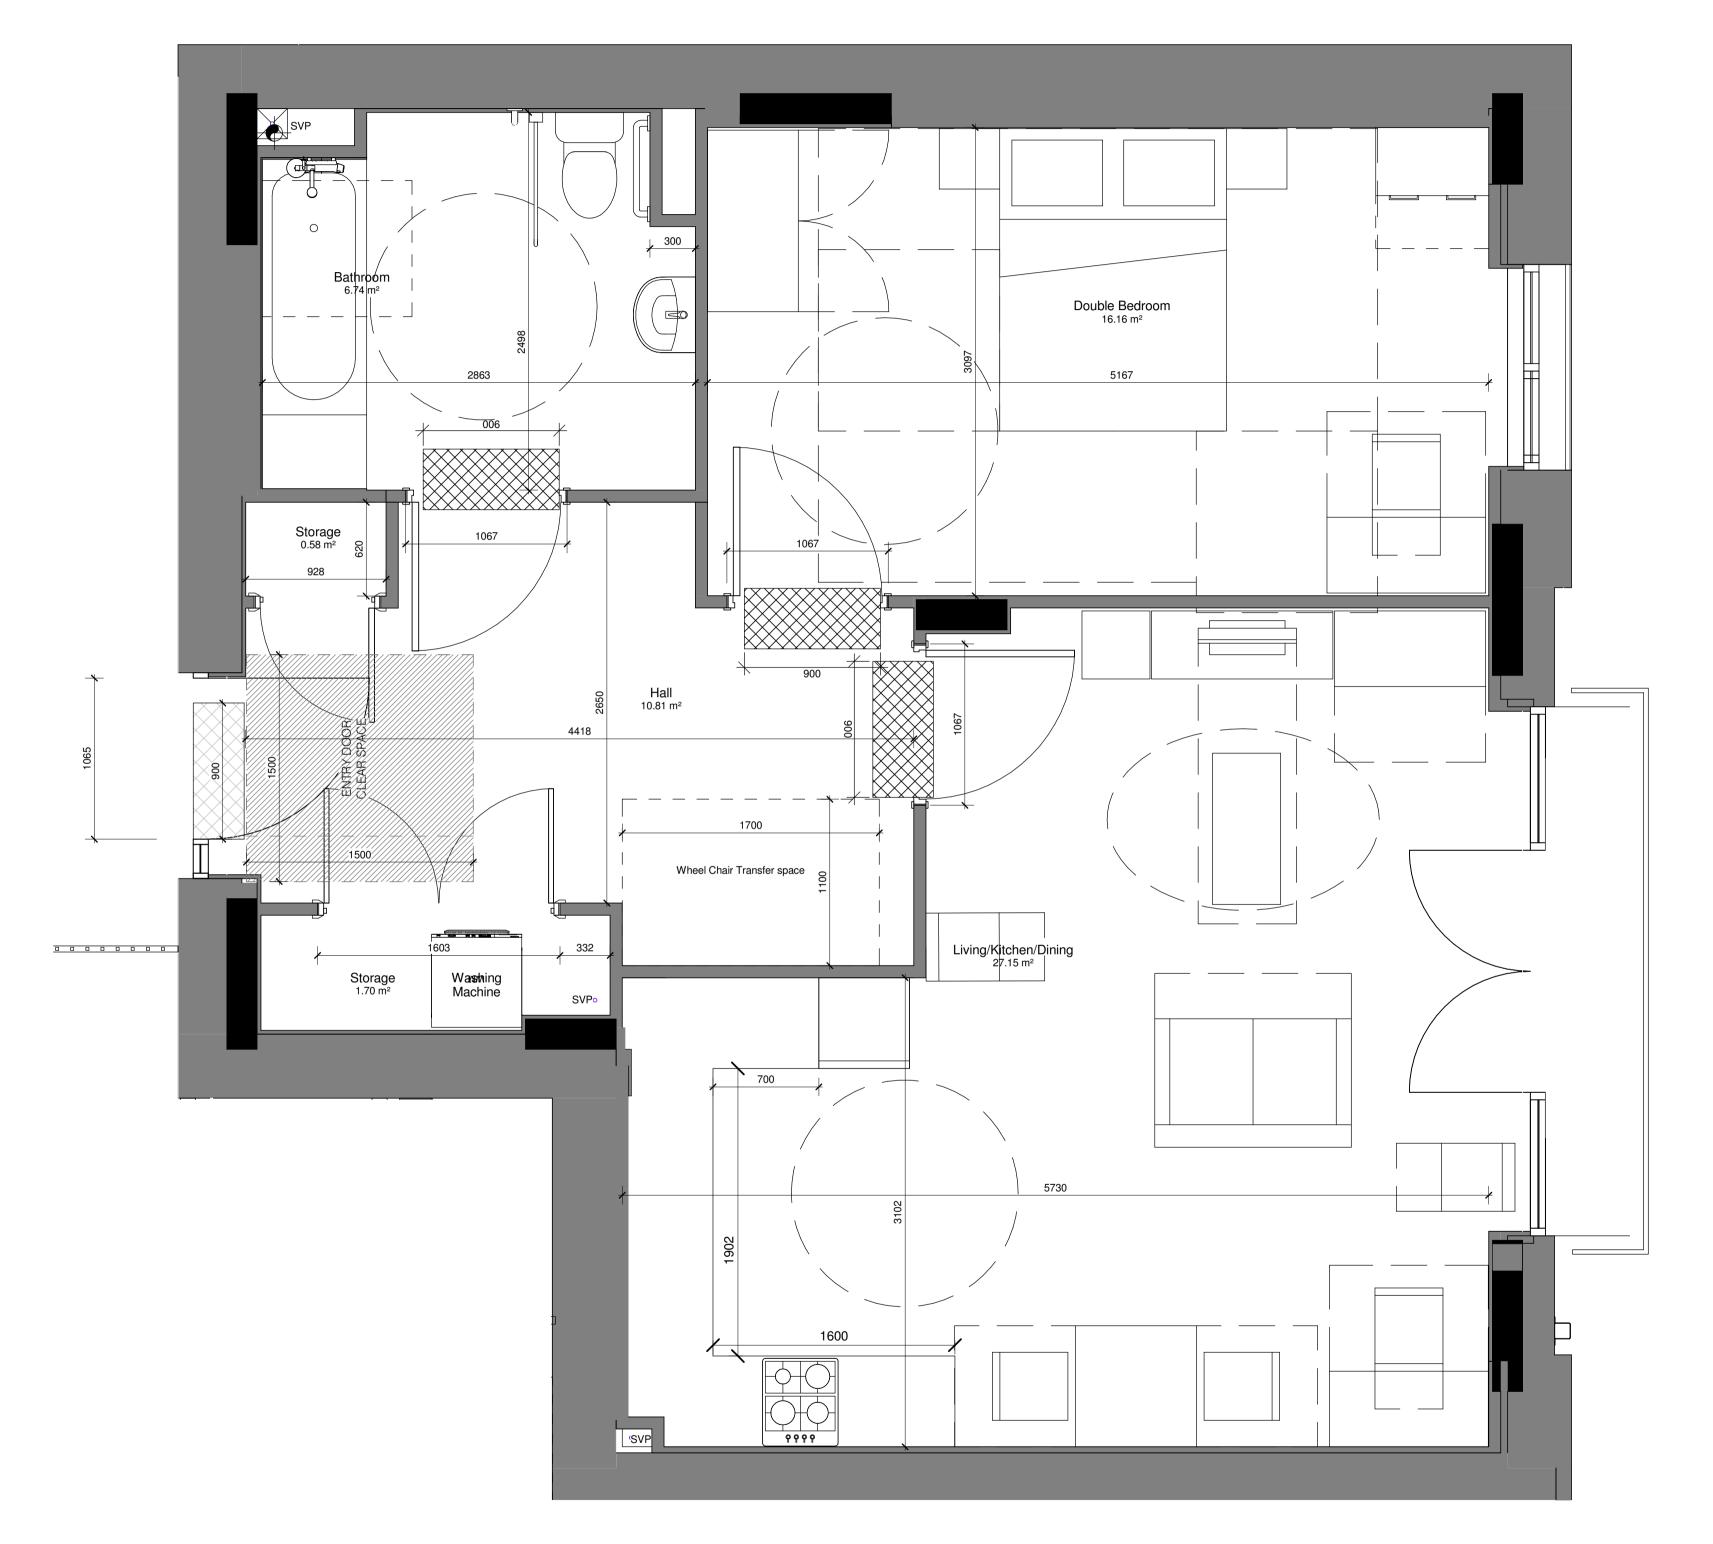

Lovell Partnership Ltd.

File Ref:
SBM - IW - XX - ZZ - DR - A - 12.01

Unit Type 1

| Accommo               | dation Schedule Unit 1 |                      |
|-----------------------|------------------------|----------------------|
| Room Name             | LHDG Requirement       | Actual Area          |
| 1B2P Wheelchair       | 4.4 m²                 | C 74 m²              |
| Bathroom              | 4.4 m <sup>2</sup>     | 6.74 m <sup>2</sup>  |
| Double Bedroom        | 12 m <sup>2</sup>      | 16.16 m <sup>2</sup> |
| Living/Kitchen/Dining | 23 m <sup>2</sup>      | 27.15 m <sup>2</sup> |
| Storage               | 1.5 m <sup>2</sup>     | 2.28 m <sup>2</sup>  |

Drawing Title: Typical Unit - Type 1

Lovell Partnership Ltd.

SBM - IW - XX - ZZ - DR - A - 15.98

Level 00 - Accessible Unit

1:50

All dimensions to be verified on site by Main Contractor before the start of any shop drawings or work whatsoever either on their own behalf or that of subcontractors.