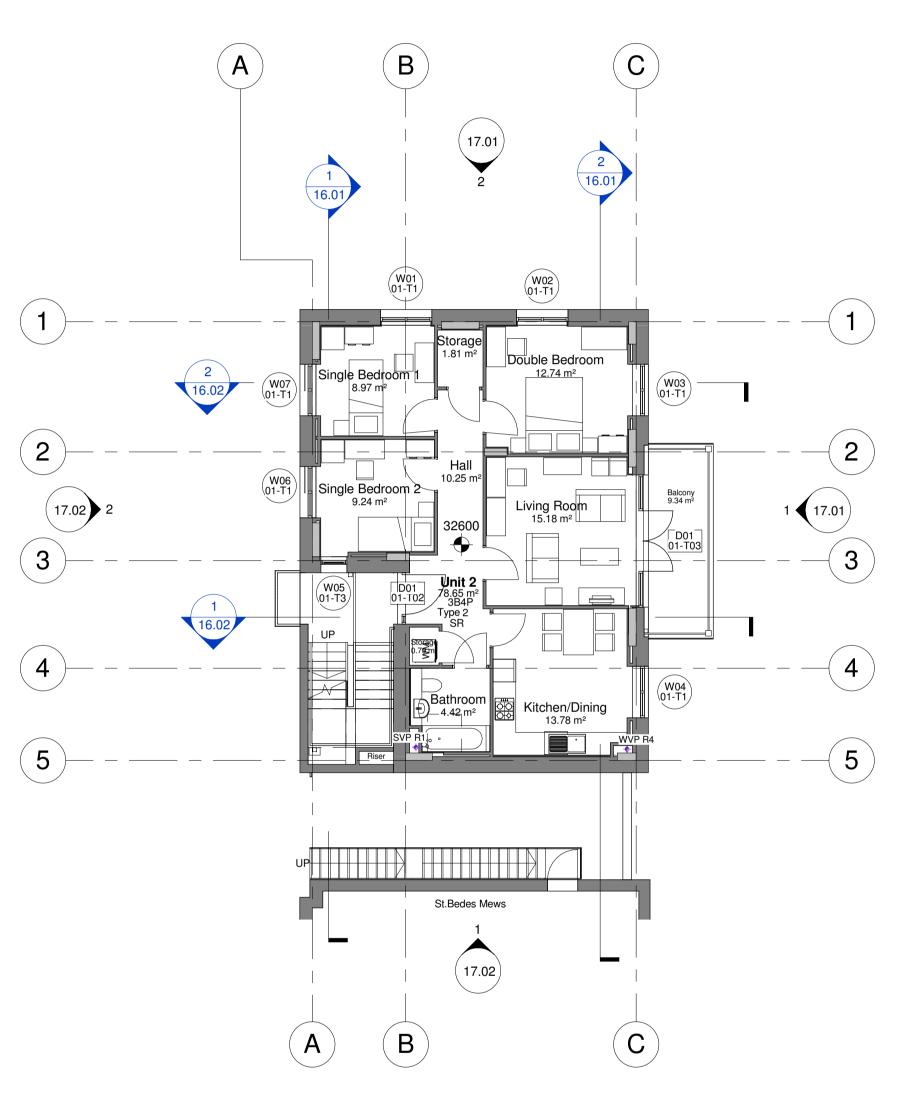

GA Level 00



GA Level 01

All dimensions to be verified on site by Main Contractor before the start of any shop drawings or work whatsoever either on their own behalf or that of subcontractors.

Report any discrepancies to the Contract Administrator at once.

This drawing is to be read with all relevant Architect's and Engineer's drawings and other relevant information.

© Ingleton Wood LLP

LEGEND: DO NOT SCALE





 E
 16.02.16
 Window references added
 LS
 JR

 D
 19.01.16
 Amended to suit client comments
 LS
 JR

 C
 18.12.15
 Amendments
 AA
 JR

 B
 11.12.15
 Issued for review
 AA
 JR

 A
 25.09.15
 Issued for comments
 JR
 JR

 Rev:
 Date:
 Description:
 Chk:
 Apr:

Scale @ A1:

As indicated

London

Status:

A Purpose of Issue:





Billericay 1 Alie Street
Cambridge
Colchester
London T: 020 7