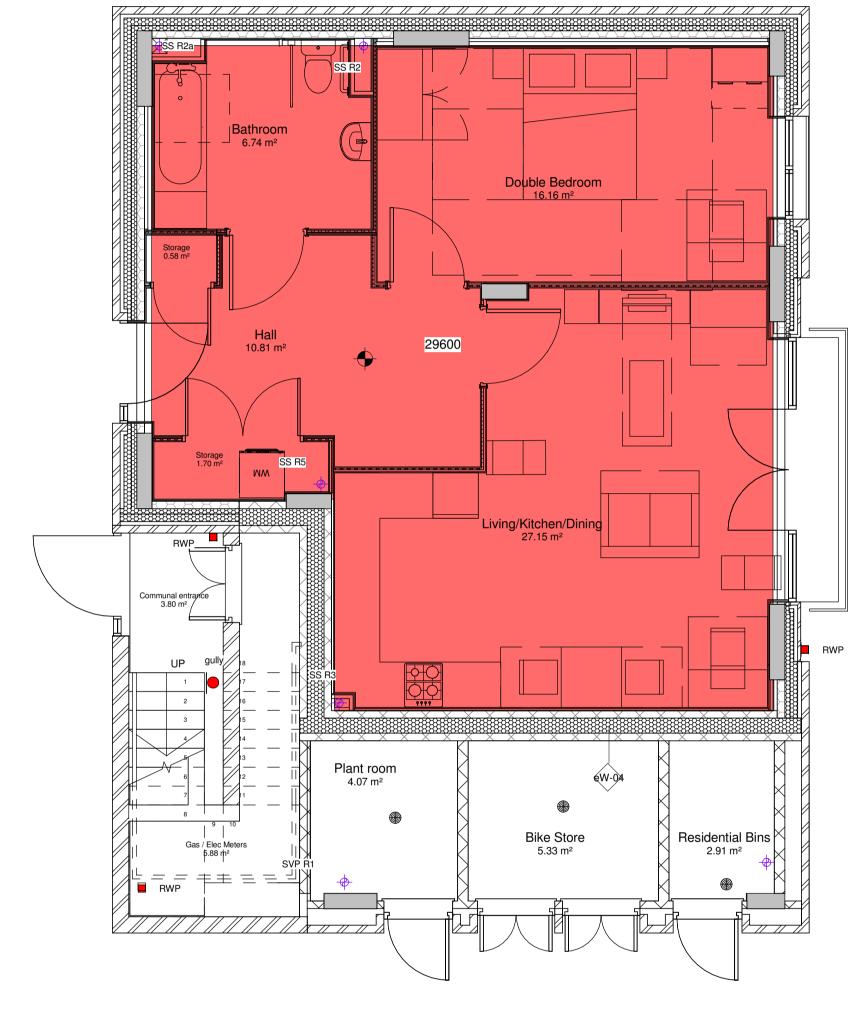

Lovell Partnership Ltd.

File Ref:
SBM - IW - XX - ZZ - DR - A - 12.01

Unit Type 1

| Accommo               | dation Schedule Unit 1 |                      |
|-----------------------|------------------------|----------------------|
| Room Name             | LHDG Requirement       | Actual Area          |
| 1B2P Wheelchair       | 4.4 m²                 | C 74 m²              |
| Bathroom              | 4.4 m <sup>2</sup>     | 6.74 m <sup>2</sup>  |
| Double Bedroom        | 12 m <sup>2</sup>      | 16.16 m <sup>2</sup> |
| Living/Kitchen/Dining | 23 m <sup>2</sup>      | 27.15 m <sup>2</sup> |
| Storage               | 1.5 m <sup>2</sup>     | 2.28 m <sup>2</sup>  |

Vision, form and function

Billericay
Cambridge
Colchester
London
Norwich

London
1 Alie Street
London E1 8DE
T: 020 7680 4400
www.ingletonwood.co.uk

Project: Regents Park Estate Plot 9 - St. Bedes Mews

Drawing Title:
Wheelchair Unit - Level 00