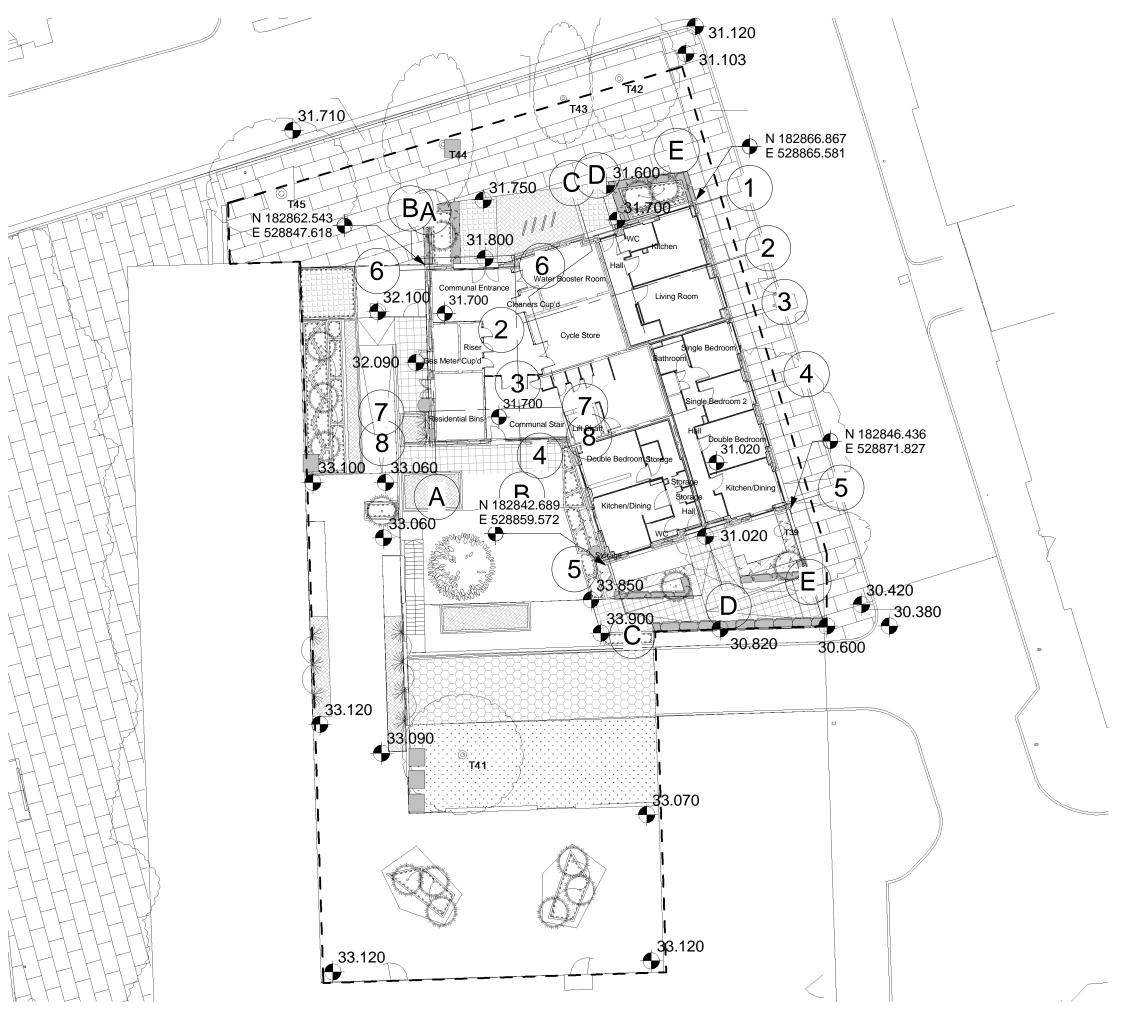

Site Wide Plan

1:250

All dimensions to be verified on site by Main Contractor before the start of any shop drawings or work whatsoever either on their own behalf or that of subcontractors.

Report any discrepancies to the Contract Administrator at once.

Vision, form and function

Billericay
Cambridge
Colchester
London
Norwich

London E1 8DE T: 020 7680 4400

1 Alie Street

www.ingletonwood.co.uk

Project

Regents Park Estate Plot 5 - Dick Collins Hall

Drawing Title:

Site Wide Plan

-

Lovell Partnership Ltd.

File Ref:
DCH - IW - XX - ZZ - DR - A - 10.0.10

C