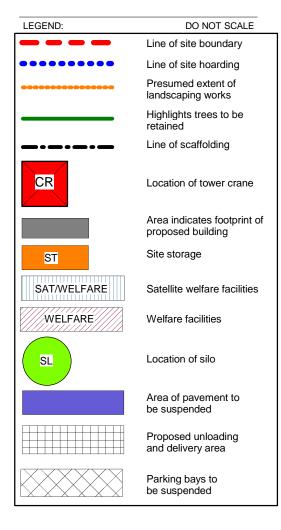

Site Constraints Plan

All dimensions to be verified on site by Main Contractor before the start of any shop drawings or work whatsoever either on their own behalf or that of subcontractors.

Report any discrepancies to the Contract Administrator at once.

This drawing is to be read with all relevant Architect's and Engineer's drawings and other relevant information.

© Ingleton Wood LLP

| В                                                                                    | 09.02.16                                                            | Site boundary                        | amended                |                                              | LS               | i JI   |
|--------------------------------------------------------------------------------------|---------------------------------------------------------------------|--------------------------------------|------------------------|----------------------------------------------|------------------|--------|
| A<br>Rev:                                                                            | 13.10.15<br>Date:                                                   | First Issue                          |                        |                                              | LS               |        |
| Rev.                                                                                 | Date.                                                               | Description:                         |                        |                                              |                  |        |
| Scale @                                                                              | 0 A3:                                                               | 1                                    | Issuing Office:        | Project                                      | Number:          |        |
|                                                                                      | 1:2                                                                 | 50                                   | London                 |                                              | 84923            | 5      |
| Status:                                                                              |                                                                     | cose of Issue:                       | Work In P              | rogress                                      |                  |        |
|                                                                                      | Ing<br>V                                                            | letor<br>Vood                        |                        | n, form c                                    | and fur          | ctio   |
|                                                                                      |                                                                     |                                      |                        |                                              |                  |        |
| Billericay<br>Cambridge<br>Colchester                                                |                                                                     | ~~~                                  |                        | <b>Londo</b><br>1 Alie Stree<br>London E1 8D |                  |        |
|                                                                                      |                                                                     |                                      |                        |                                              |                  | _ 1 01 |
| Col<br>Lon                                                                           |                                                                     |                                      | ww                     |                                              | 020 768          | 0 4 4  |
| Col<br>Lon                                                                           | chest<br>don<br>wich                                                |                                      | ww                     | T:                                           | 020 768          | 0 4 4  |
|                                                                                      | cheste<br>don<br>wich                                               |                                      | ate                    | T:                                           | 020 768          | 0 4 4  |
|                                                                                      | chest<br>don<br>wich<br>gents I                                     | er<br>Park Est                       | ate                    | T:                                           | 020 768          | 0 4 4  |
| Cold<br>Lon<br>Non<br>Project:<br>Reg<br>Plot                                        | chesto<br>don<br>wich<br>gents I<br>: 5 - D                         | er<br>Park Est                       | ate<br>ns Hall         | T:                                           | 020 768          | 0 4 4  |
| Cold<br>Lon<br>Project:<br>Reg<br>Plot                                               | chesto<br>don<br>wich<br>gents I<br>: 5 - D                         | er<br>Park Est<br>ick Collin         | ate<br>ns Hall         | T:                                           | 020 768          | 0 4 4  |
| Cold<br>Lon<br>Non<br>Project:<br>Reg<br>Plot<br>Drawing<br>Site                     | cheste<br>don<br>wich<br>gents I<br>: 5 - Di<br>Title:<br>cons      | er<br>Park Est<br>ick Collin         | ate<br>ns Hall<br>Plan | T:                                           | 020 768          | 0 4 4  |
| Colid<br>Lon-<br>Non<br>Project:<br>Reg<br>Plot<br>Drawing<br>Site<br>Client:<br>Lov | cheste<br>don<br>wich<br>gents I<br>: 5 - Di<br>a Title:<br>ell Par | Park Est<br>ick Collin<br>straints F | ate<br>ns Hall<br>Plan | T:<br>w.ingletc                              | 020 768<br>mwood | 0 4 4  |