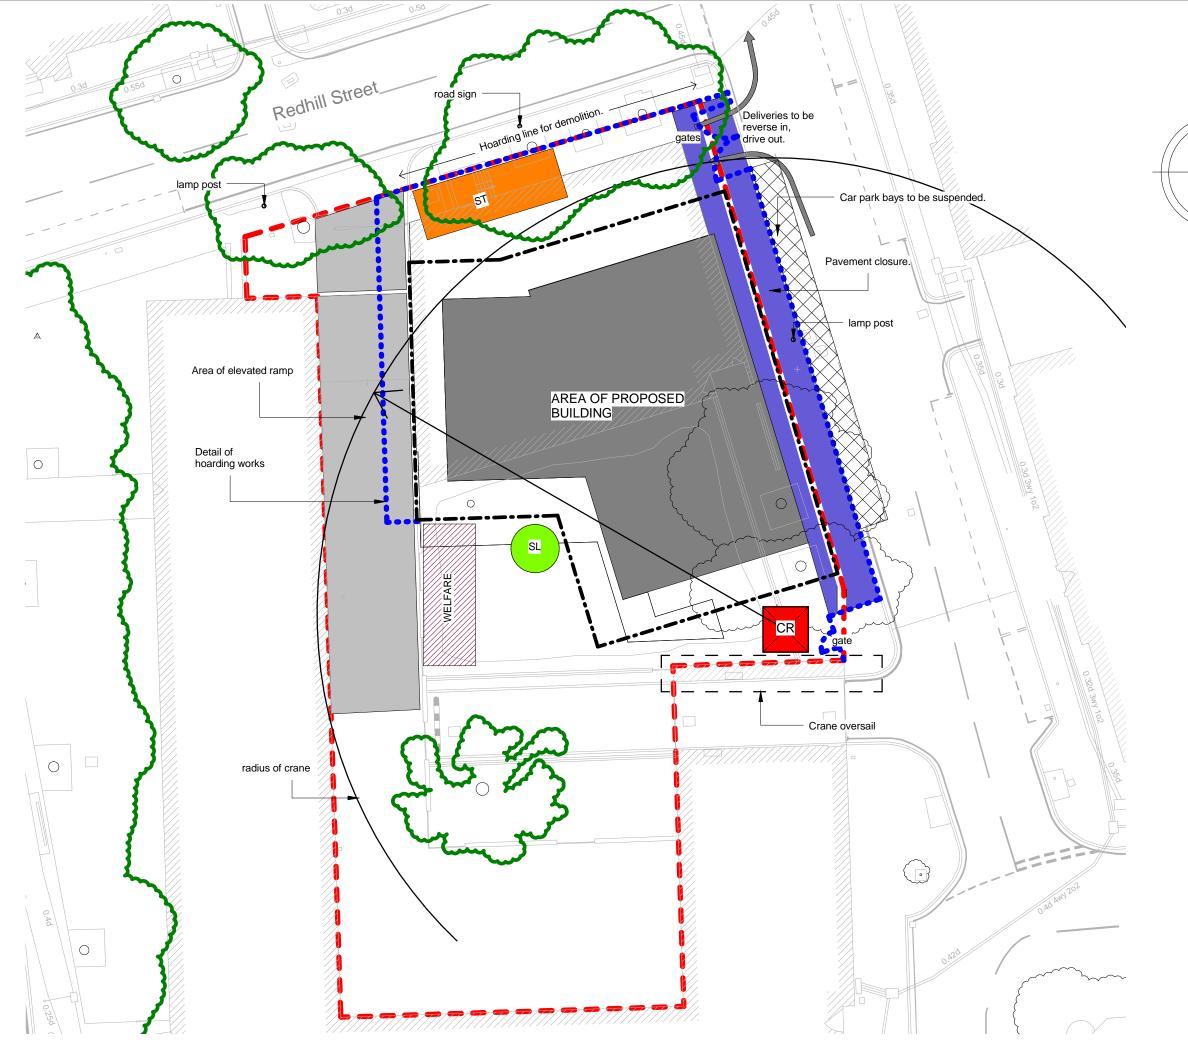

Site Constraints Plan

All dimensions to be verified on site by Main Contractor before the start of any shop drawings or work whatsoever either on their own behalf or that of subcontractors.

Report any discrepancies to the Contract Administrator at once.

This drawing is to be read with all relevant Architect's and Engineer's drawings and other relevant information.

© Ingleton Wood LLP

| В                                                                                    | 09.02.16                                                            | Site boundary                        | amended                |                                              | LS               | i JI   |
|--------------------------------------------------------------------------------------|---------------------------------------------------------------------|--------------------------------------|------------------------|----------------------------------------------|------------------|--------|
| A<br>Rev:                                                                            | 13.10.15<br>Date:                                                   | First Issue                          |                        |                                              | LS               |        |
| Rev.                                                                                 | Date.                                                               | Description:                         |                        |                                              |                  |        |
| Scale @                                                                              | 0 A3:                                                               | 1                                    | Issuing Office:        | Project                                      | Number:          |        |
|                                                                                      | 1:2                                                                 | 50                                   | London                 |                                              | 84923            | 5      |
| Status:                                                                              |                                                                     | cose of Issue:                       | Work In P              | rogress                                      |                  |        |
|                                                                                      | Ing<br>V                                                            | letor<br>Vood                        |                        | n, form c                                    | and fur          | ctio   |
|                                                                                      |                                                                     |                                      |                        |                                              |                  |        |
| Billericay<br>Cambridge<br>Colchester                                                |                                                                     | ~~~                                  |                        | <b>Londo</b><br>1 Alie Stree<br>London E1 8D |                  |        |
|                                                                                      |                                                                     |                                      |                        |                                              |                  | _ 1 01 |
| Col<br>Lon                                                                           |                                                                     |                                      | ww                     |                                              | 020 768          | 0 4 4  |
| Col<br>Lon                                                                           | chest<br>don<br>wich                                                |                                      | ww                     | T:                                           | 020 768          | 0 4 4  |
|                                                                                      | cheste<br>don<br>wich                                               |                                      | ate                    | T:                                           | 020 768          | 0 4 4  |
|                                                                                      | chest<br>don<br>wich<br>gents I                                     | er<br>Park Est                       | ate                    | T:                                           | 020 768          | 0 4 4  |
| Cold<br>Lon<br>Non<br>Project:<br>Reg<br>Plot                                        | chesto<br>don<br>wich<br>gents I<br>: 5 - D                         | er<br>Park Est                       | ate<br>ns Hall         | T:                                           | 020 768          | 0 4 4  |
| Cold<br>Lon<br>Project:<br>Reg<br>Plot                                               | chesto<br>don<br>wich<br>gents I<br>: 5 - D                         | er<br>Park Est<br>ick Collin         | ate<br>ns Hall         | T:                                           | 020 768          | 0 4 4  |
| Cold<br>Lon<br>Non<br>Project:<br>Reg<br>Plot<br>Drawing<br>Site                     | cheste<br>don<br>wich<br>gents I<br>: 5 - Di<br>Title:<br>cons      | er<br>Park Est<br>ick Collin         | ate<br>ns Hall<br>Plan | T:                                           | 020 768          | 0 4 4  |
| Colid<br>Lon-<br>Non<br>Project:<br>Reg<br>Plot<br>Drawing<br>Site<br>Client:<br>Lov | cheste<br>don<br>wich<br>gents I<br>: 5 - Di<br>a Title:<br>ell Par | Park Est<br>ick Collin<br>straints F | ate<br>ns Hall<br>Plan | T:<br>w.ingletc                              | 020 768<br>mwood | 0 4 4  |